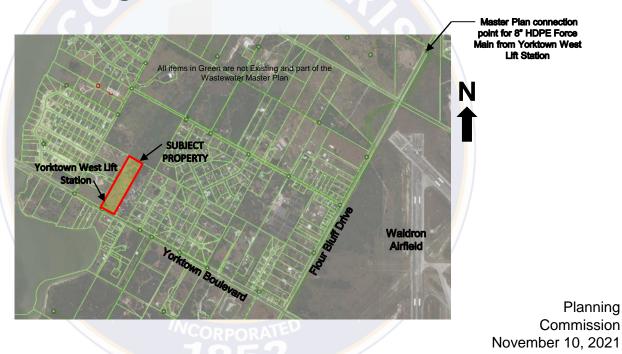

### **Wastewater Waiver from Construction**

### Manning Acres, Lot 1R and Lot 2



## Master Plan Improvements Overview



### Wastewater Construction Estimate



| PROJECT        | MANNING ACRES LOT 1R AND LOT 2