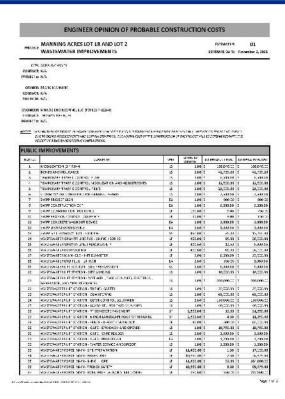

### Wastewater Construction Estimate

| PROJECT        | MANNING ACRES LOT 1R AND LOT 2                                                                                                                                                                                                                                                                                                                                                                                                                                                                                                                                                                                                                                                                                                                                                                                                                                                                                                                                                                                                                                                                                                                                                                                                                                                                                                                                                                                                                                                                                                                                                                                                                                                                                                                                                                                                                                                                                                                                                                                                                                                                                                 |                               |                                          | ESTIMAL      | A:                                      | 01                                                                             |
|----------------|--------------------------------------------------------------------------------------------------------------------------------------------------------------------------------------------------------------------------------------------------------------------------------------------------------------------------------------------------------------------------------------------------------------------------------------------------------------------------------------------------------------------------------------------------------------------------------------------------------------------------------------------------------------------------------------------------------------------------------------------------------------------------------------------------------------------------------------------------------------------------------------------------------------------------------------------------------------------------------------------------------------------------------------------------------------------------------------------------------------------------------------------------------------------------------------------------------------------------------------------------------------------------------------------------------------------------------------------------------------------------------------------------------------------------------------------------------------------------------------------------------------------------------------------------------------------------------------------------------------------------------------------------------------------------------------------------------------------------------------------------------------------------------------------------------------------------------------------------------------------------------------------------------------------------------------------------------------------------------------------------------------------------------------------------------------------------------------------------------------------------------|-------------------------------|------------------------------------------|--------------|-----------------------------------------|--------------------------------------------------------------------------------|
| *********      | WASTEWATER IMPROVEMENTS                                                                                                                                                                                                                                                                                                                                                                                                                                                                                                                                                                                                                                                                                                                                                                                                                                                                                                                                                                                                                                                                                                                                                                                                                                                                                                                                                                                                                                                                                                                                                                                                                                                                                                                                                                                                                                                                                                                                                                                                                                                                                                        |                               |                                          | EST KWITE DE | TE He                                   | vereber 3, 300 1                                                               |
| ж              | Washewater force main - A ri reloase valve and marriold                                                                                                                                                                                                                                                                                                                                                                                                                                                                                                                                                                                                                                                                                                                                                                                                                                                                                                                                                                                                                                                                                                                                                                                                                                                                                                                                                                                                                                                                                                                                                                                                                                                                                                                                                                                                                                                                                                                                                                                                                                                                        | - 24                          | 110                                      | \$ 14,350    | 00 3                                    | 110,000.0                                                                      |
| 30             | WAS TEMATED FORCE MAIN LERNEWAY ROMOVE AND PERSIR CONCRETE - 5-INCH.                                                                                                                                                                                                                                                                                                                                                                                                                                                                                                                                                                                                                                                                                                                                                                                                                                                                                                                                                                                                                                                                                                                                                                                                                                                                                                                                                                                                                                                                                                                                                                                                                                                                                                                                                                                                                                                                                                                                                                                                                                                           | 12                            | 4.100 00                                 | \$ 22        | 2 00                                    | 50,222.0                                                                       |
| 10             | WASTEWATER FORCE HAIN - CONNECTTO ENERGY MANIFOLD                                                                                                                                                                                                                                                                                                                                                                                                                                                                                                                                                                                                                                                                                                                                                                                                                                                                                                                                                                                                                                                                                                                                                                                                                                                                                                                                                                                                                                                                                                                                                                                                                                                                                                                                                                                                                                                                                                                                                                                                                                                                              | 1.5                           | 1.00                                     | 2 4,500      | 0 ;                                     | 1,300 0                                                                        |
| 41             | WAS EMPLEADON'S WORK OF ITHAN TO STAND MENUS                                                                                                                                                                                                                                                                                                                                                                                                                                                                                                                                                                                                                                                                                                                                                                                                                                                                                                                                                                                                                                                                                                                                                                                                                                                                                                                                                                                                                                                                                                                                                                                                                                                                                                                                                                                                                                                                                                                                                                                                                                                                                   | 4.                            | 210                                      | \$ 12,000    | 2 06                                    | 11,111.0                                                                       |
|                |                                                                                                                                                                                                                                                                                                                                                                                                                                                                                                                                                                                                                                                                                                                                                                                                                                                                                                                                                                                                                                                                                                                                                                                                                                                                                                                                                                                                                                                                                                                                                                                                                                                                                                                                                                                                                                                                                                                                                                                                                                                                                                                                | IN IC MARRIE                  | MACHETE SERVICE                          | Cooking      |                                         |                                                                                |
| ROFES          | AU<br>AU<br>AU<br>AU<br>AU<br>AU<br>AU<br>AU<br>AU<br>AU<br>AU<br>AU<br>AU<br>A                                                                                                                                                                                                                                                                                                                                                                                                                                                                                                                                                                                                                                                                                                                                                                                                                                                                                                                                                                                                                                                                                                                                                                                                                                                                                                                                                                                                                                                                                                                                                                                                                                                                                                                                                                                                                                                                                                                                                                                                                                                | BLAC IMPRO                    |                                          | 5 Continue   |                                         |                                                                                |
| ROFES          |                                                                                                                                                                                                                                                                                                                                                                                                                                                                                                                                                                                                                                                                                                                                                                                                                                                                                                                                                                                                                                                                                                                                                                                                                                                                                                                                                                                                                                                                                                                                                                                                                                                                                                                                                                                                                                                                                                                                                                                                                                                                                                                                | BLIC IMPROL                   | PRINCINGS                                |              | -                                       | 2,681,542.20                                                                   |
| 2.000.00       | SIONAL SERVICES                                                                                                                                                                                                                                                                                                                                                                                                                                                                                                                                                                                                                                                                                                                                                                                                                                                                                                                                                                                                                                                                                                                                                                                                                                                                                                                                                                                                                                                                                                                                                                                                                                                                                                                                                                                                                                                                                                                                                                                                                                                                                                                |                               | /ENRENTS                                 |              | -                                       | 2,681,542.20<br>2482.1004.100                                                  |
| 2.000.00       | SSIONAL SERVICES DECEMBER 1                                                                                                                                                                                                                                                                                                                                                                                                                                                                                                                                                                                                                                                                                                                                                                                                                                                                                                                                                                                                                                                                                                                                                                                                                                                                                                                                                                                                                                                                                                                                                                                                                                                                                                                                                                                                                                                                                                                                                                                                                                                                                                    | in                            | PRIMERTS  PRIMERTS  PRIMERTS  1.50  1.50 |              | Į.e.                                    | 200,544.20<br>2,681,542.20<br>2407.7004.00<br>100.692.4<br>40.222.0            |
| muta<br>L      | SSIDNAL SERVICES  (MODIFICAL (MOD | iun<br>IS                     | PRIMERTS                                 |              | F                                       | 2,681,542.20<br>2015 tree me                                                   |
| muto<br>L<br>2 | SIONAL SERVICES  DECORDER DECO | 150 ES                        | PRIMERTS  PRIMERTS  PRIMERTS  1.50  1.50 |              | FC                                      | 2,681,542.20<br>2497 1004 200<br>100 192.4<br>40,221.12                        |
| L<br>2<br>5    | INSTRUMENT SERVICES  TRADETON G. TRADETON  | 1147<br>125<br>13<br>13       | **************************************   |              | E 3                                     | 2,681,542.20<br>2417 1004 100<br>100 102.4<br>40,222.0                         |
| 1 2 5 2 2      | SIONAL SERVICES  (INSPERING BASIC UNSPERING BASIC UNSPERING CONTROL SERVICE UNION CONTRO | 1147<br>125<br>13<br>13<br>15 | **************************************   |              | E 1 1 1 1 1 1 1 1 1 1 1 1 1 1 1 1 1 1 1 | 2,682,542,20<br>2477,7004,700<br>100,892,4<br>40,882,0<br>26,818,4<br>50,100,4 |