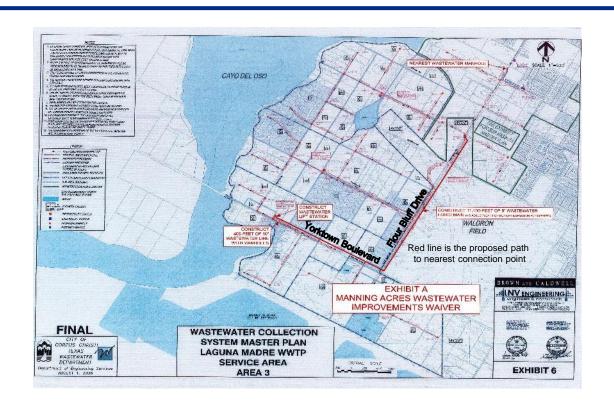

### **Wastewater Waiver from Construction**

### Manning Acres, Lot 1R and Lot 2



## Master Plan Improvements Overview



### Wastewater Construction Estimate



| PROJECT        | MANNING ACRES LOT 1R AND LOT 2