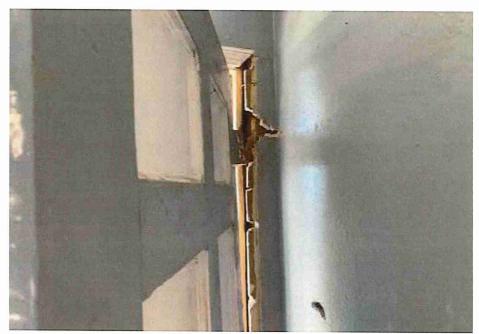

• Substandard case started 1/28/2024.

Structure deemed substandard based on the following findings:

- Structure does not meet the minimum requirements and standards set forth in the Corpus Christi Property Maintenance Code.
- Exterior of the structure is not in good repair, is not structurally sound, and does not prevent the elements or rodents from entering the structure.
- Interior of the structure is not in good repair, is not structurally sound, and is not in a sanitary condition.
- Structure is unfit for human occupancy and found to be dangerous to the life, health, and safety of the public.

City Recommendation: Demolition of residential structure. (Building Survey attached)

Property is in a residential area.

According to NCAD, the owner took possession of property 7/8/1987.