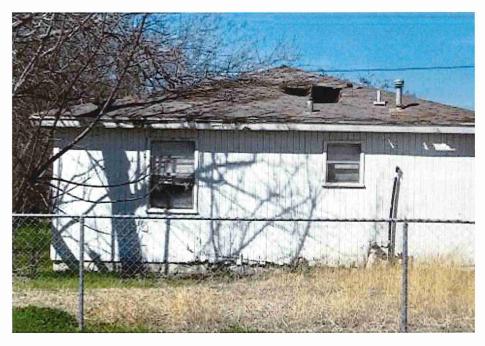

• Substandard case started 1/28/2024.

Structure deemed substandard based on the following findings:

- Structure does not meet the minimum requirements and standards set forth in the Corpus Christi Property Maintenance Code.
- Exterior of the structure is not in good repair, is not structurally sound, and does not prevent the elements or rodents from entering the structure.
- Interior of the structure is not in good repair, is not structurally sound, and is not in a sanitary condition.
- Structure is unfit for human occupancy and found to be dangerous to the life, health, and safety of the public.

City Recommendation: Demolition of residential structure. (Building Survey attached)

Property is in a residential area.

According to NCAD, the owner took possession of property 7/8/1987.