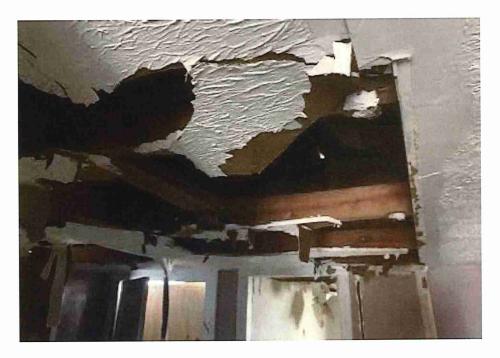

• Substandard case started 1/28/2024.

Structure deemed substandard based on the following findings:

- Structure does not meet the minimum requirements and standards set forth in the Corpus Christi Property Maintenance Code.
- Exterior of the structure is not in good repair, is not structurally sound, and does not prevent the elements or rodents from entering the structure.
- Interior of the structure is not in good repair, is not structurally sound, and is not in a sanitary condition.
- Structure is unfit for human occupancy and found to be dangerous to the life, health, and safety of the public.

City Recommendation: Demolition of residential structure. (Building Survey attached)

Property is in a residential area.

According to NCAD, the owner took possession of property 7/8/1987.