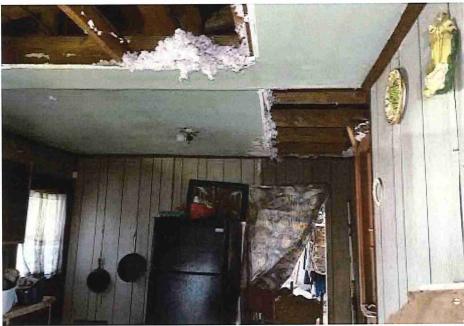

• Substandard case started 1/28/2024.

Structure deemed substandard based on the following findings:

- Structure does not meet the minimum requirements and standards set forth in the Corpus Christi Property Maintenance Code.
- Exterior of the structure is not in good repair, is not structurally sound, and does not prevent the elements or rodents from entering the structure.
- Interior of the structure is not in good repair, is not structurally sound, and is not in a sanitary condition.
- Structure is unfit for human occupancy and found to be dangerous to the life, health, and safety of the public.

City Recommendation: Demolition of residential structure. (Building Survey attached)

Property is in a residential area.

According to NCAD, the owner took possession of property 7/8/1987.