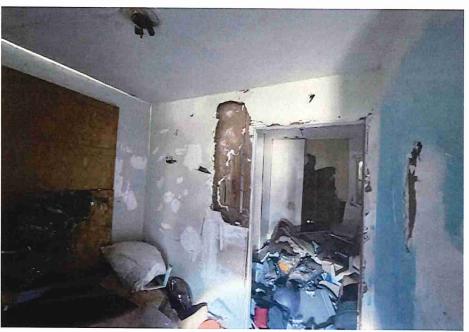

• Substandard case started 1/28/2024.

Structure deemed substandard based on the following findings:

- Structure does not meet the minimum requirements and standards set forth in the Corpus Christi Property Maintenance Code.
- Exterior of the structure is not in good repair, is not structurally sound, and does not prevent the elements or rodents from entering the structure.
- Interior of the structure is not in good repair, is not structurally sound, and is not in a sanitary condition.
- Structure is unfit for human occupancy and found to be dangerous to the life, health, and safety of the public.

City Recommendation: Demolition of residential structure. (Building Survey attached)

Property is in a residential area.

According to NCAD, the owner took possession of property 7/8/1987.