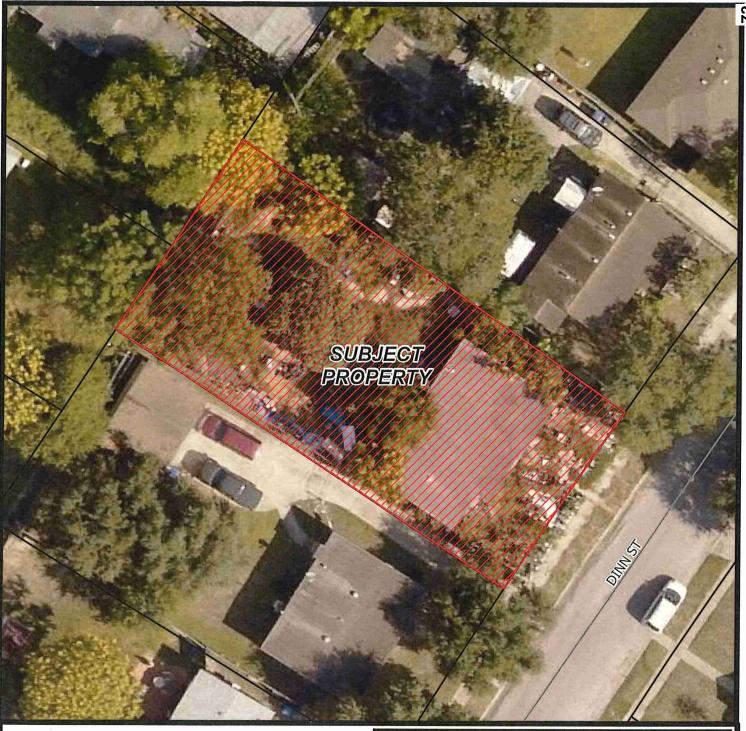

**6.** <u>24-1890</u> Case Number: V223995-020524

Property Address: 4113 Dinn St.

Staff Recommendation: Repair Residential Structure

Attachments: 4113 DINN ST

7. <u>24-1891</u> Case Number: V224417-020924