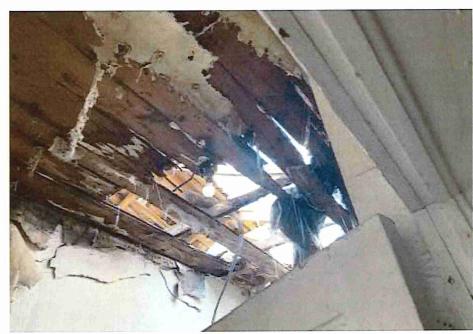

• Substandard case started 1/28/2024.

Structure deemed substandard based on the following findings:

- Structure does not meet the minimum requirements and standards set forth in the Corpus Christi Property Maintenance Code.
- Exterior of the structure is not in good repair, is not structurally sound, and does not prevent the elements or rodents from entering the structure.
- Interior of the structure is not in good repair, is not structurally sound, and is not in a sanitary condition.
- Structure is unfit for human occupancy and found to be dangerous to the life, health, and safety of the public.

City Recommendation: Demolition of residential structure. (Building Survey attached)

Property is in a residential area.

According to NCAD, the owner took possession of property 7/8/1987.