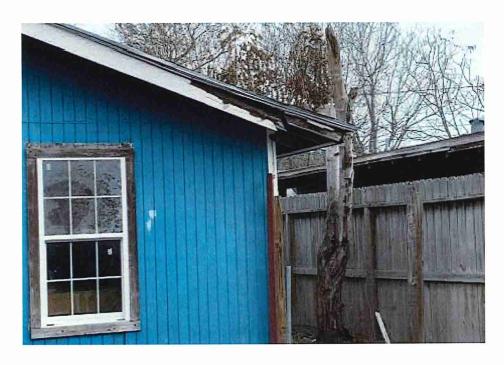

• Substandard case started 1/28/2024.

Structure deemed substandard based on the following findings:

- Structure does not meet the minimum requirements and standards set forth in the Corpus Christi Property Maintenance Code.
- Exterior of the structure is not in good repair, is not structurally sound, and does not prevent the elements or rodents from entering the structure.
- Interior of the structure is not in good repair, is not structurally sound, and is not in a sanitary condition.
- Structure is unfit for human occupancy and found to be dangerous to the life, health, and safety of the public.

City Recommendation: Demolition of residential structure. (Building Survey attached)

Property is in a residential area.

According to NCAD, the owner took possession of property 7/8/1987.