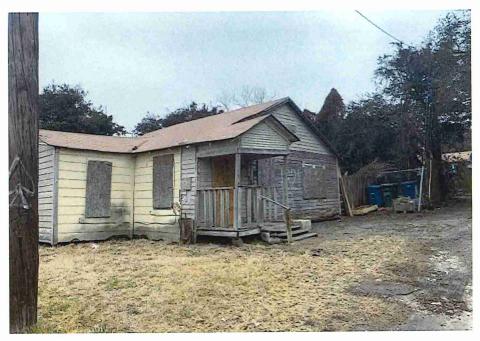

### A. Returning for Board Action

**4.** 24-1888 Case Number: v223506-012824

Property Address: 2542 Montgomery St

Staff Recommendation: Demolish Residential Structure

Attachments: 2542 MONTGOMERY DR

**6.** 24-1120 Case Number: V223506-012824

Property Address: 2542 Montgomery

Staff Recommendation: Demolish Residential Structure

Attachments: 2542 MONTGOMERY ST

A motion was made by Board Member Pena to table the item to the November 21, 2024, meeting, requiring the owner to provide a plan of action and/or show progress; seconded by Board Member Ewing. The Vote: All Aye. The motion passed.

City Recommendation: Demolition of residential structure. (Building Survey attached)

Property is in a residential area.

According to NCAD, the owner took possession of property 7/8/1987.