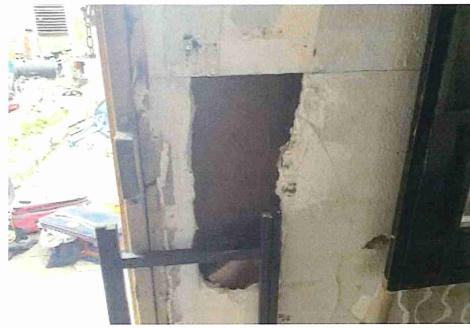

• Substandard case started 1/28/2024.

Structure deemed substandard based on the following findings:

- Structure does not meet the minimum requirements and standards set forth in the Corpus Christi Property Maintenance Code.
- Exterior of the structure is not in good repair, is not structurally sound, and does not prevent the elements or rodents from entering the structure.
- Interior of the structure is not in good repair, is not structurally sound, and is not in a sanitary condition.
- Structure is unfit for human occupancy and found to be dangerous to the life, health, and safety of the public.

City Recommendation: Demolition of residential structure. (Building Survey attached)

Property is in a residential area.

According to NCAD, the owner took possession of property 7/8/1987.