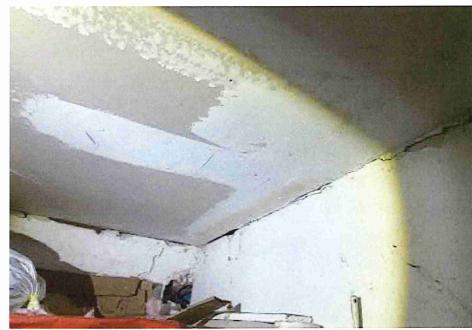

• Substandard case started 1/28/2024.

Structure deemed substandard based on the following findings:

- Structure does not meet the minimum requirements and standards set forth in the Corpus Christi Property Maintenance Code.
- Exterior of the structure is not in good repair, is not structurally sound, and does not prevent the elements or rodents from entering the structure.
- Interior of the structure is not in good repair, is not structurally sound, and is not in a sanitary condition.
- Structure is unfit for human occupancy and found to be dangerous to the life, health, and safety of the public.

City Recommendation: Demolition of residential structure. (Building Survey attached)

Property is in a residential area.

According to NCAD, the owner took possession of property 7/8/1987.