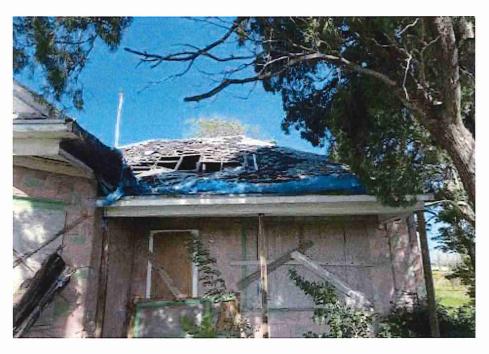

### A. Returning for Board Action

**4.** 24-1888 Case Number: v223506-012824

Property Address: 2542 Montgomery St

Staff Recommendation: Demolish Residential Structure

Attachments: 2542 MONTGOMERY DR

**6.** 24-1120 Case Number: V223506-012824

Property Address: 2542 Montgomery

Staff Recommendation: Demolish Residential Structure

Attachments: 2542 MONTGOMERY ST

A motion was made by Board Member Pena to table the item to the November 21, 2024, meeting, requiring the owner to provide a plan of action and/or show progress; seconded by Board Member Ewing. The Vote: All Aye. The motion passed.

• Substandard case started 1/28/2024.

Structure deemed substandard based on the following findings:

- Structure does not meet the minimum requirements and standards set forth in the Corpus Christi Property Maintenance Code.
- Exterior of the structure is not in good repair, is not structurally sound, and does not prevent the elements or rodents from entering the structure.
- Interior of the structure is not in good repair, is not structurally sound, and is not in a sanitary condition.
- Structure is unfit for human occupancy and found to be dangerous to the life, health, and safety of the public.

City Recommendation: Demolition of residential structure. (Building Survey attached)

Property is in a residential area.

According to NCAD, the owner took possession of property 7/8/1987.