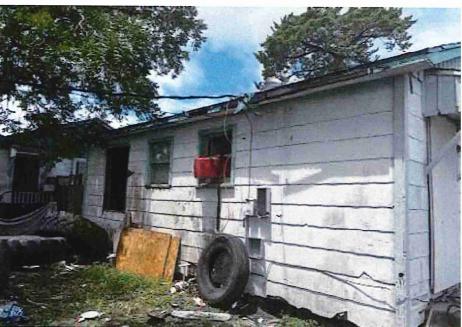

• Substandard case started 1/28/2024.

Structure deemed substandard based on the following findings:

- Structure does not meet the minimum requirements and standards set forth in the Corpus Christi Property Maintenance Code.
- Exterior of the structure is not in good repair, is not structurally sound, and does not prevent the elements or rodents from entering the structure.
- Interior of the structure is not in good repair, is not structurally sound, and is not in a sanitary condition.
- Structure is unfit for human occupancy and found to be dangerous to the life, health, and safety of the public.

City Recommendation: Demolition of residential structure. (Building Survey attached)

Property is in a residential area.

According to NCAD, the owner took possession of property 7/8/1987.