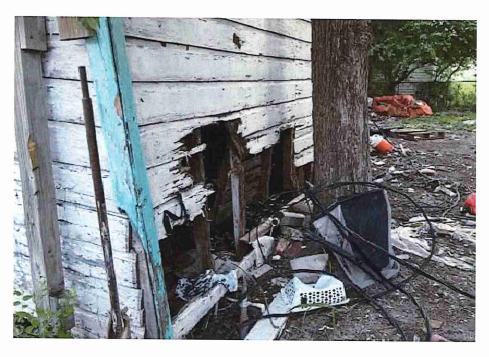

• Substandard case started 1/28/2024.

Structure deemed substandard based on the following findings:

- Structure does not meet the minimum requirements and standards set forth in the Corpus Christi Property Maintenance Code.
- Exterior of the structure is not in good repair, is not structurally sound, and does not prevent the elements or rodents from entering the structure.
- Interior of the structure is not in good repair, is not structurally sound, and is not in a sanitary condition.
- Structure is unfit for human occupancy and found to be dangerous to the life, health, and safety of the public.

City Recommendation: Demolition of residential structure. (Building Survey attached)

Property is in a residential area.

According to NCAD, the owner took possession of property 7/8/1987.