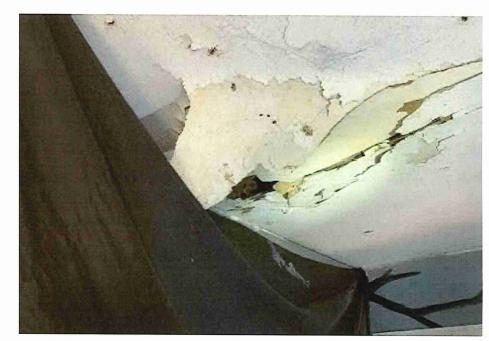

• Substandard case started 1/28/2024.

Structure deemed substandard based on the following findings:

- Structure does not meet the minimum requirements and standards set forth in the Corpus Christi Property Maintenance Code.
- Exterior of the structure is not in good repair, is not structurally sound, and does not prevent the elements or rodents from entering the structure.
- Interior of the structure is not in good repair, is not structurally sound, and is not in a sanitary condition.
- Structure is unfit for human occupancy and found to be dangerous to the life, health, and safety of the public.

City Recommendation: Demolition of residential structure. (Building Survey attached)

Property is in a residential area.

According to NCAD, the owner took possession of property 7/8/1987.