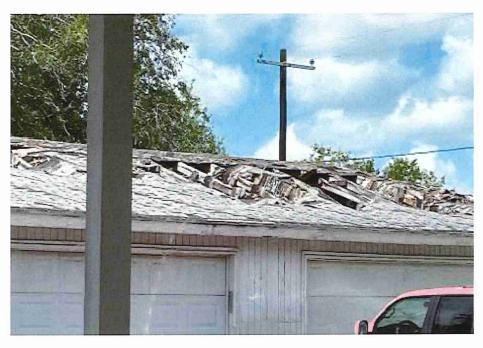

### A. Returning for Board Action

**4.** 24-1888 Case Number: v223506-012824

Property Address: 2542 Montgomery St

Staff Recommendation: Demolish Residential Structure

Attachments: 2542 MONTGOMERY DR

**6.** 24-1120 Case Number: V223506-012824

Property Address: 2542 Montgomery

Staff Recommendation: Demolish Residential Structure

Attachments: 2542 MONTGOMERY ST

A motion was made by Board Member Pena to table the item to the November 21, 2024, meeting, requiring the owner to provide a plan of action and/or show progress; seconded by Board Member Ewing. The Vote: All Aye. The motion passed.

• Substandard case started 1/28/2024.

Structure deemed substandard based on the following findings:

- Structure does not meet the minimum requirements and standards set forth in the Corpus Christi Property Maintenance Code.
- Exterior of the structure is not in good repair, is not structurally sound, and does not prevent the elements or rodents from entering the structure.
- Interior of the structure is not in good repair, is not structurally sound, and is not in a sanitary condition.
- Structure is unfit for human occupancy and found to be dangerous to the life, health, and safety of the public.

City Recommendation: Demolition of residential structure. (Building Survey attached)

Property is in a residential area.

According to NCAD, the owner took possession of property 7/8/1987.