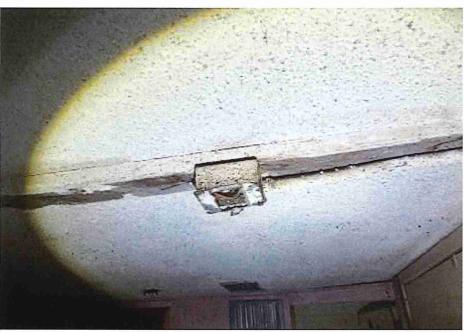

• Substandard case started 1/28/2024.

Structure deemed substandard based on the following findings:

- Structure does not meet the minimum requirements and standards set forth in the Corpus Christi Property Maintenance Code.
- Exterior of the structure is not in good repair, is not structurally sound, and does not prevent the elements or rodents from entering the structure.
- Interior of the structure is not in good repair, is not structurally sound, and is not in a sanitary condition.
- Structure is unfit for human occupancy and found to be dangerous to the life, health, and safety of the public.

City Recommendation: Demolition of residential structure. (Building Survey attached)

Property is in a residential area.

According to NCAD, the owner took possession of property 7/8/1987.