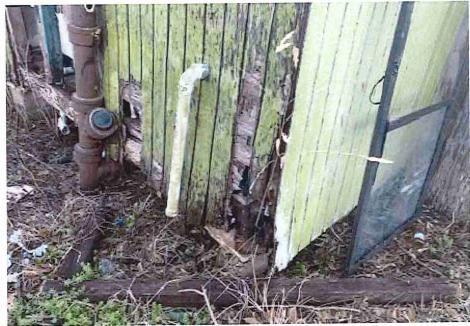

• Substandard case started 1/28/2024.

Structure deemed substandard based on the following findings:

- Structure does not meet the minimum requirements and standards set forth in the Corpus Christi Property Maintenance Code.
- Exterior of the structure is not in good repair, is not structurally sound, and does not prevent the elements or rodents from entering the structure.
- Interior of the structure is not in good repair, is not structurally sound, and is not in a sanitary condition.
- Structure is unfit for human occupancy and found to be dangerous to the life, health, and safety of the public.

City Recommendation: Demolition of residential structure. (Building Survey attached)

Property is in a residential area.

According to NCAD, the owner took possession of property 7/8/1987.