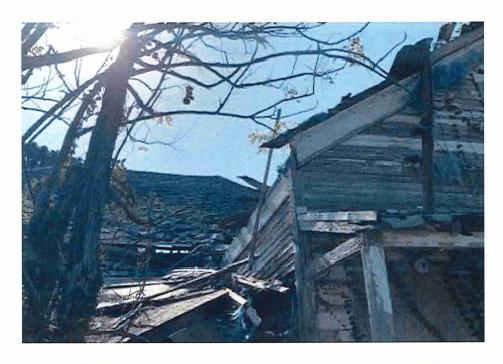

• Substandard case started 1/28/2024.

Structure deemed substandard based on the following findings:

- Structure does not meet the minimum requirements and standards set forth in the Corpus Christi Property Maintenance Code.
- Exterior of the structure is not in good repair, is not structurally sound, and does not prevent the elements or rodents from entering the structure.
- Interior of the structure is not in good repair, is not structurally sound, and is not in a sanitary condition.
- Structure is unfit for human occupancy and found to be dangerous to the life, health, and safety of the public.

City Recommendation: Demolition of residential structure. (Building Survey attached)

Property is in a residential area.

According to NCAD, the owner took possession of property 7/8/1987.