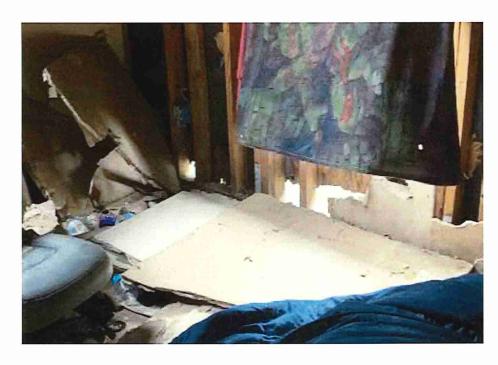

• Substandard case started 1/28/2024.

Structure deemed substandard based on the following findings:

- Structure does not meet the minimum requirements and standards set forth in the Corpus Christi Property Maintenance Code.
- Exterior of the structure is not in good repair, is not structurally sound, and does not prevent the elements or rodents from entering the structure.
- Interior of the structure is not in good repair, is not structurally sound, and is not in a sanitary condition.
- Structure is unfit for human occupancy and found to be dangerous to the life, health, and safety of the public.

City Recommendation: Demolition of residential structure. (Building Survey attached)

Property is in a residential area.

According to NCAD, the owner took possession of property 7/8/1987.