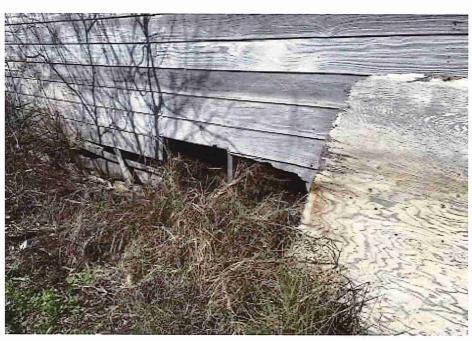

• Substandard case started 1/28/2024.

Structure deemed substandard based on the following findings:

- Structure does not meet the minimum requirements and standards set forth in the Corpus Christi Property Maintenance Code.
- Exterior of the structure is not in good repair, is not structurally sound, and does not prevent the elements or rodents from entering the structure.
- Interior of the structure is not in good repair, is not structurally sound, and is not in a sanitary condition.
- Structure is unfit for human occupancy and found to be dangerous to the life, health, and safety of the public.

City Recommendation: Demolition of residential structure. (Building Survey attached)

Property is in a residential area.

According to NCAD, the owner took possession of property 7/8/1987.