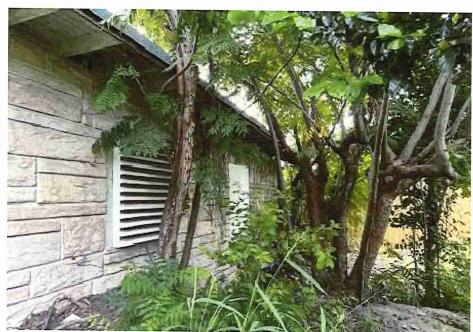

• Substandard case started 1/28/2024.

Structure deemed substandard based on the following findings:

- Structure does not meet the minimum requirements and standards set forth in the Corpus Christi Property Maintenance Code.
- Exterior of the structure is not in good repair, is not structurally sound, and does not prevent the elements or rodents from entering the structure.
- Interior of the structure is not in good repair, is not structurally sound, and is not in a sanitary condition.
- Structure is unfit for human occupancy and found to be dangerous to the life, health, and safety of the public.

City Recommendation: Demolition of residential structure. (Building Survey attached)

Property is in a residential area.

According to NCAD, the owner took possession of property 7/8/1987.