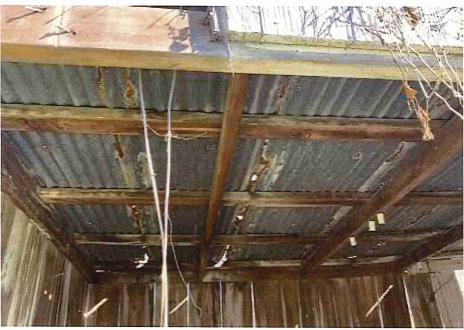

• Substandard case started 1/28/2024.

Structure deemed substandard based on the following findings:

- Structure does not meet the minimum requirements and standards set forth in the Corpus Christi Property Maintenance Code.
- Exterior of the structure is not in good repair, is not structurally sound, and does not prevent the elements or rodents from entering the structure.
- Interior of the structure is not in good repair, is not structurally sound, and is not in a sanitary condition.
- Structure is unfit for human occupancy and found to be dangerous to the life, health, and safety of the public.

City Recommendation: Demolition of residential structure. (Building Survey attached)

Property is in a residential area.

According to NCAD, the owner took possession of property 7/8/1987.