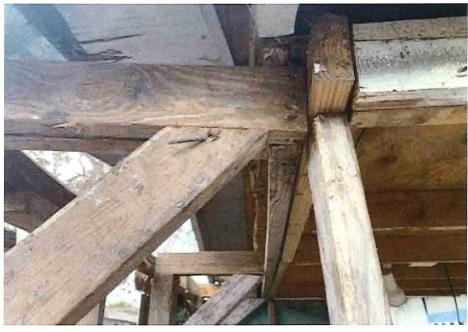

• Substandard case started 1/28/2024.

Structure deemed substandard based on the following findings:

- Structure does not meet the minimum requirements and standards set forth in the Corpus Christi Property Maintenance Code.
- Exterior of the structure is not in good repair, is not structurally sound, and does not prevent the elements or rodents from entering the structure.
- Interior of the structure is not in good repair, is not structurally sound, and is not in a sanitary condition.
- Structure is unfit for human occupancy and found to be dangerous to the life, health, and safety of the public.

City Recommendation: Demolition of residential structure. (Building Survey attached)

Property is in a residential area.

According to NCAD, the owner took possession of property 7/8/1987.