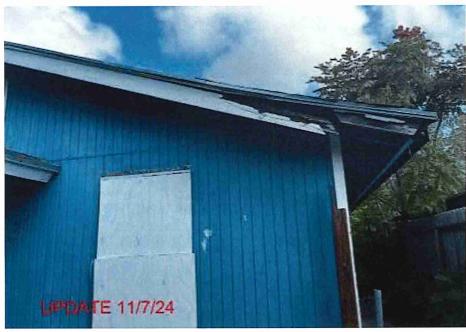

### A. Returning for Board Action

**4.** 24-1888 Case Number: v223506-012824

Property Address: 2542 Montgomery St

Staff Recommendation: Demolish Residential Structure

Attachments: 2542 MONTGOMERY DR

**6.** 24-1120 Case Number: V223506-012824

Property Address: 2542 Montgomery

Staff Recommendation: Demolish Residential Structure

Attachments: 2542 MONTGOMERY ST

A motion was made by Board Member Pena to table the item to the November 21, 2024, meeting, requiring the owner to provide a plan of action and/or show progress; seconded by Board Member Ewing. The Vote: All Aye. The motion passed.

• Substandard case started 1/28/2024.

Structure deemed substandard based on the following findings:

- Structure does not meet the minimum requirements and standards set forth in the Corpus Christi Property Maintenance Code.
- Exterior of the structure is not in good repair, is not structurally sound, and does not prevent the elements or rodents from entering the structure.
- Interior of the structure is not in good repair, is not structurally sound, and is not in a sanitary condition.
- Structure is unfit for human occupancy and found to be dangerous to the life, health, and safety of the public.