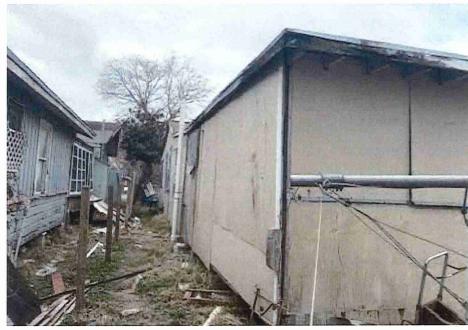

• Substandard case started 1/28/2024.

Structure deemed substandard based on the following findings:

- Structure does not meet the minimum requirements and standards set forth in the Corpus Christi Property Maintenance Code.
- Exterior of the structure is not in good repair, is not structurally sound, and does not prevent the elements or rodents from entering the structure.
- Interior of the structure is not in good repair, is not structurally sound, and is not in a sanitary condition.
- Structure is unfit for human occupancy and found to be dangerous to the life, health, and safety of the public.

City Recommendation: Demolition of residential structure. (Building Survey attached)

Property is in a residential area.

According to NCAD, the owner took possession of property 7/8/1987.