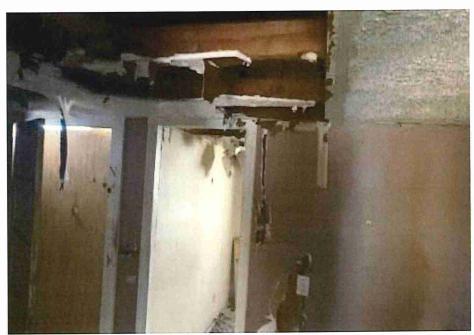

• Substandard case started 1/28/2024.

Structure deemed substandard based on the following findings:

- Structure does not meet the minimum requirements and standards set forth in the Corpus Christi Property Maintenance Code.
- Exterior of the structure is not in good repair, is not structurally sound, and does not prevent the elements or rodents from entering the structure.
- Interior of the structure is not in good repair, is not structurally sound, and is not in a sanitary condition.
- Structure is unfit for human occupancy and found to be dangerous to the life, health, and safety of the public.

City Recommendation: Demolition of residential structure. (Building Survey attached)

Property is in a residential area.

According to NCAD, the owner took possession of property 7/8/1987.