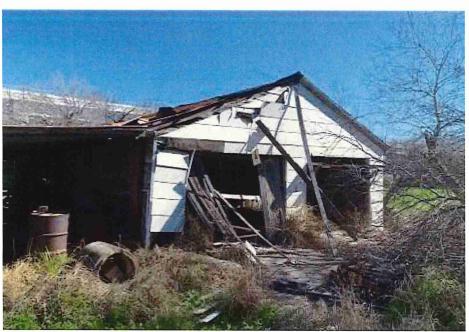

• Substandard case started 1/28/2024.

Structure deemed substandard based on the following findings:

- Structure does not meet the minimum requirements and standards set forth in the Corpus Christi Property Maintenance Code.
- Exterior of the structure is not in good repair, is not structurally sound, and does not prevent the elements or rodents from entering the structure.
- Interior of the structure is not in good repair, is not structurally sound, and is not in a sanitary condition.
- Structure is unfit for human occupancy and found to be dangerous to the life, health, and safety of the public.

City Recommendation: Demolition of residential structure. (Building Survey attached)

Property is in a residential area.

According to NCAD, the owner took possession of property 7/8/1987.