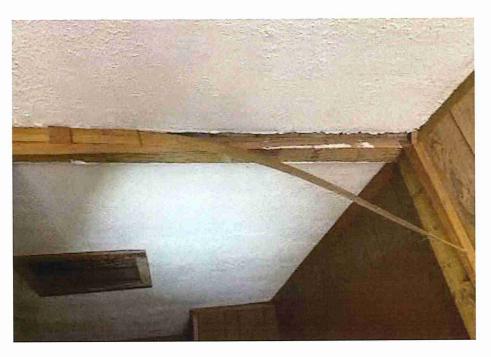

• Substandard case started 1/28/2024.

Structure deemed substandard based on the following findings:

- Structure does not meet the minimum requirements and standards set forth in the Corpus Christi Property Maintenance Code.
- Exterior of the structure is not in good repair, is not structurally sound, and does not prevent the elements or rodents from entering the structure.
- Interior of the structure is not in good repair, is not structurally sound, and is not in a sanitary condition.
- Structure is unfit for human occupancy and found to be dangerous to the life, health, and safety of the public.

City Recommendation: Demolition of residential structure. (Building Survey attached)

Property is in a residential area.

According to NCAD, the owner took possession of property 7/8/1987.