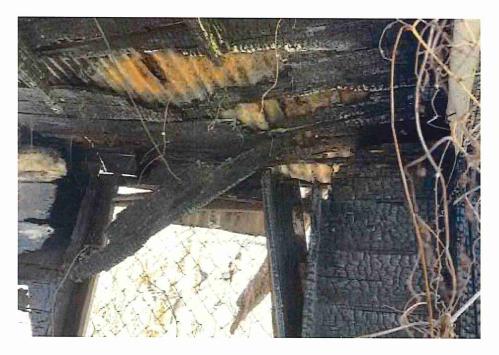

• Substandard case started 1/28/2024.

Structure deemed substandard based on the following findings:

- Structure does not meet the minimum requirements and standards set forth in the Corpus Christi Property Maintenance Code.
- Exterior of the structure is not in good repair, is not structurally sound, and does not prevent the elements or rodents from entering the structure.
- Interior of the structure is not in good repair, is not structurally sound, and is not in a sanitary condition.
- Structure is unfit for human occupancy and found to be dangerous to the life, health, and safety of the public.

City Recommendation: Demolition of residential structure. (Building Survey attached)

Property is in a residential area.

According to NCAD, the owner took possession of property 7/8/1987.