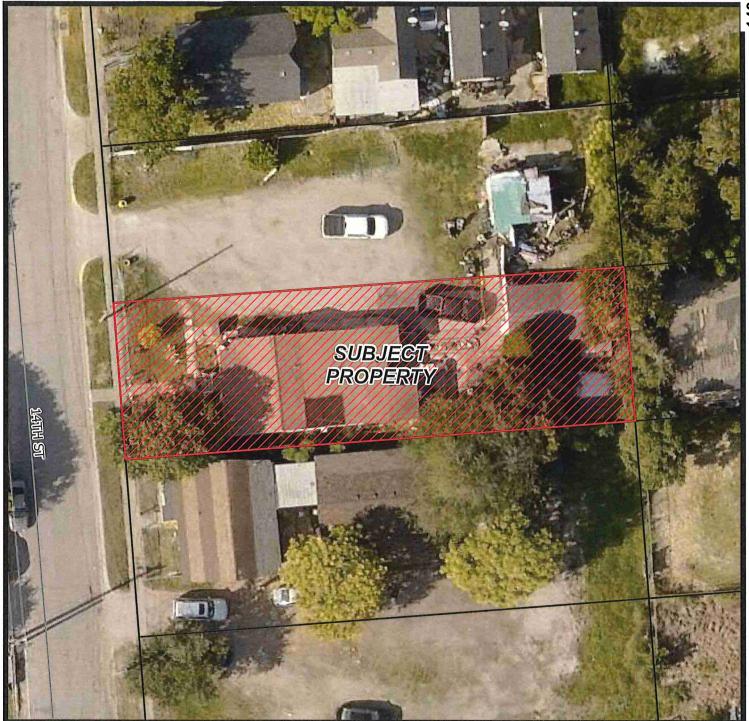

Property Address: 1219 Elgin St.

Staff Recommendation: Demolish Residential Structure

Attachments: 1219 ELGIN ST.

8. 24-1892 Case Number: V224436-020924

Property Address: 804 14th St.

Staff Recommendation: Demolish Accessory Structure(s)

Attachments: 804 14TH ST

**9.** 24-1893 Case Number: V224432-020924

Property Address: 806 14th St.

Staff Recommendation: Demolish Residential and Accessory Structure(s)

Attachments: 806 14TH ST

**10.** <u>24-1894</u> Case Number: V224151-020624