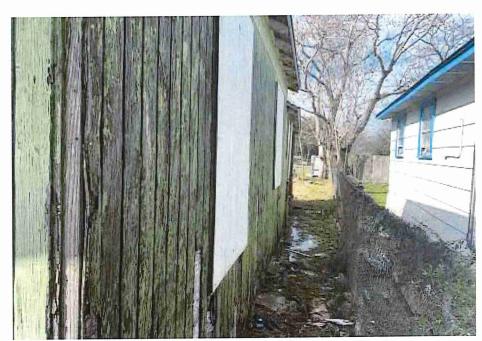

• Substandard case started 1/28/2024.

Structure deemed substandard based on the following findings:

- Structure does not meet the minimum requirements and standards set forth in the Corpus Christi Property Maintenance Code.
- Exterior of the structure is not in good repair, is not structurally sound, and does not prevent the elements or rodents from entering the structure.
- Interior of the structure is not in good repair, is not structurally sound, and is not in a sanitary condition.
- Structure is unfit for human occupancy and found to be dangerous to the life, health, and safety of the public.

City Recommendation: Demolition of residential structure. (Building Survey attached)

Property is in a residential area.

According to NCAD, the owner took possession of property 7/8/1987.