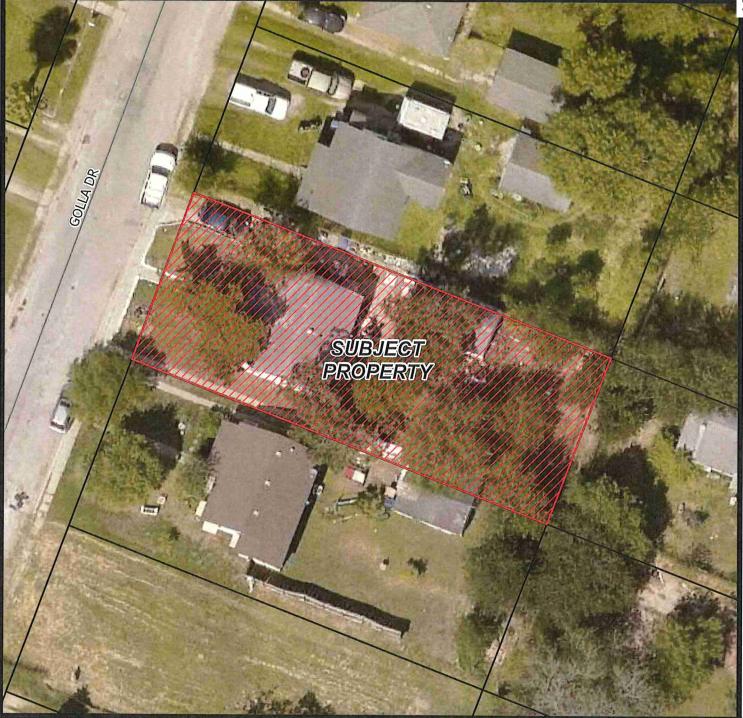

Property Address: 1258 Golla Dr.

Staff Recommendation: Demolish Residential and Accessory Structure

Attachments: 1258 GOLLA DR

**11.** 24-1895 Case Number: V222340-010824

Property Address: 2418 John St.

|     |                | Staff Recommendation: Demolish Residential Structure <u>Attachments:</u> 2418 JOHN ST.                                                                               |
|-----|----------------|----------------------------------------------------------------------------------------------------------------------------------------------------------------------|
| 12. | <u>24-1896</u> | Case Number: V229763-041524 Property Address: 938 Mendoza St. Staff Recommendation: Demolish Residential and Accessory Structure <u>Attachments:</u> 938 MENDOZA ST. |
| 13. | <u>24-1897</u> | Case Number: V223582-012924 Property Address: 4917 Moravian Dr. Staff Recommendation: Demolish Accessory Structure  Attachments: 4917 MORAVIAN DR                    |
| 14. | <u>24-1899</u> | Case Number: V224818-021524 Property Address: 10350 Up River Rd. Staff Recommendation: Demolish Residential and Accessory Structure(s)                               |