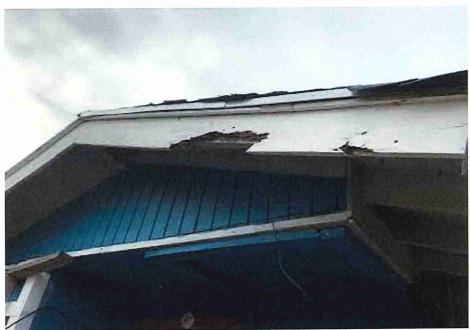

• Substandard case started 1/28/2024.

Structure deemed substandard based on the following findings:

- Structure does not meet the minimum requirements and standards set forth in the Corpus Christi Property Maintenance Code.
- Exterior of the structure is not in good repair, is not structurally sound, and does not prevent the elements or rodents from entering the structure.
- Interior of the structure is not in good repair, is not structurally sound, and is not in a sanitary condition.
- Structure is unfit for human occupancy and found to be dangerous to the life, health, and safety of the public.

City Recommendation: Demolition of residential structure. (Building Survey attached)

Property is in a residential area.

According to NCAD, the owner took possession of property 7/8/1987.