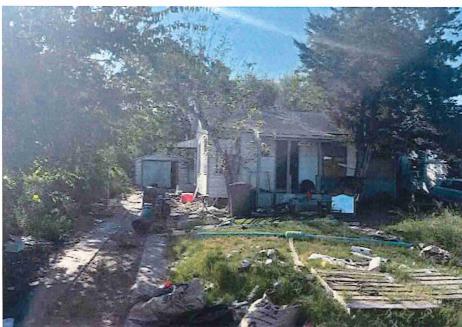

• Substandard case started 1/28/2024.

Structure deemed substandard based on the following findings:

- Structure does not meet the minimum requirements and standards set forth in the Corpus Christi Property Maintenance Code.
- Exterior of the structure is not in good repair, is not structurally sound, and does not prevent the elements or rodents from entering the structure.
- Interior of the structure is not in good repair, is not structurally sound, and is not in a sanitary condition.
- Structure is unfit for human occupancy and found to be dangerous to the life, health, and safety of the public.

City Recommendation: Demolition of residential structure. (Building Survey attached)

Property is in a residential area.

According to NCAD, the owner took possession of property 7/8/1987.