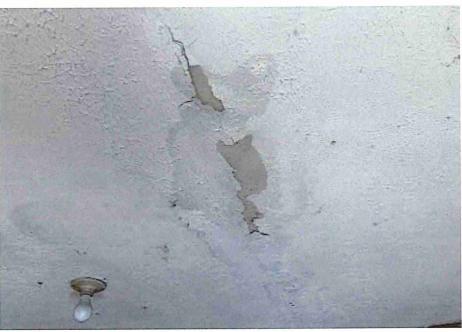

• Substandard case started 1/28/2024.

Structure deemed substandard based on the following findings:

- Structure does not meet the minimum requirements and standards set forth in the Corpus Christi Property Maintenance Code.
- Exterior of the structure is not in good repair, is not structurally sound, and does not prevent the elements or rodents from entering the structure.
- Interior of the structure is not in good repair, is not structurally sound, and is not in a sanitary condition.
- Structure is unfit for human occupancy and found to be dangerous to the life, health, and safety of the public.

City Recommendation: Demolition of residential structure. (Building Survey attached)

Property is in a residential area.

According to NCAD, the owner took possession of property 7/8/1987.