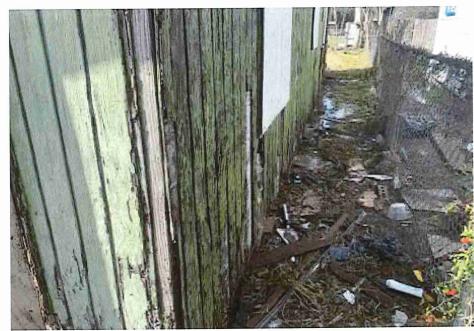

• Substandard case started 1/28/2024.

Structure deemed substandard based on the following findings:

- Structure does not meet the minimum requirements and standards set forth in the Corpus Christi Property Maintenance Code.
- Exterior of the structure is not in good repair, is not structurally sound, and does not prevent the elements or rodents from entering the structure.
- Interior of the structure is not in good repair, is not structurally sound, and is not in a sanitary condition.
- Structure is unfit for human occupancy and found to be dangerous to the life, health, and safety of the public.

City Recommendation: Demolition of residential structure. (Building Survey attached)

Property is in a residential area.

According to NCAD, the owner took possession of property 7/8/1987.