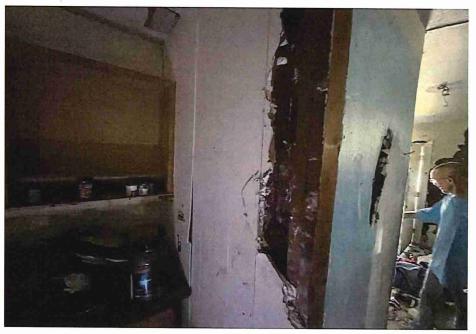

• Substandard case started 1/28/2024.

Structure deemed substandard based on the following findings:

- Structure does not meet the minimum requirements and standards set forth in the Corpus Christi Property Maintenance Code.
- Exterior of the structure is not in good repair, is not structurally sound, and does not prevent the elements or rodents from entering the structure.
- Interior of the structure is not in good repair, is not structurally sound, and is not in a sanitary condition.
- Structure is unfit for human occupancy and found to be dangerous to the life, health, and safety of the public.

City Recommendation: Demolition of residential structure. (Building Survey attached)

Property is in a residential area.

According to NCAD, the owner took possession of property 7/8/1987.