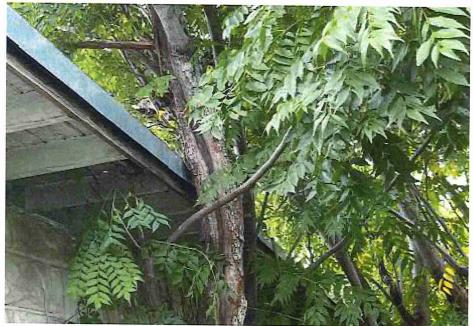

• Substandard case started 1/28/2024.

Structure deemed substandard based on the following findings:

- Structure does not meet the minimum requirements and standards set forth in the Corpus Christi Property Maintenance Code.
- Exterior of the structure is not in good repair, is not structurally sound, and does not prevent the elements or rodents from entering the structure.
- Interior of the structure is not in good repair, is not structurally sound, and is not in a sanitary condition.
- Structure is unfit for human occupancy and found to be dangerous to the life, health, and safety of the public.

City Recommendation: Demolition of residential structure. (Building Survey attached)

Property is in a residential area.

According to NCAD, the owner took possession of property 7/8/1987.