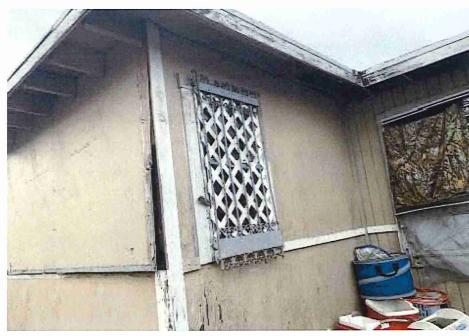

• Substandard case started 1/28/2024.

Structure deemed substandard based on the following findings:

- Structure does not meet the minimum requirements and standards set forth in the Corpus Christi Property Maintenance Code.
- Exterior of the structure is not in good repair, is not structurally sound, and does not prevent the elements or rodents from entering the structure.
- Interior of the structure is not in good repair, is not structurally sound, and is not in a sanitary condition.
- Structure is unfit for human occupancy and found to be dangerous to the life, health, and safety of the public.

City Recommendation: Demolition of residential structure. (Building Survey attached)

Property is in a residential area.

According to NCAD, the owner took possession of property 7/8/1987.