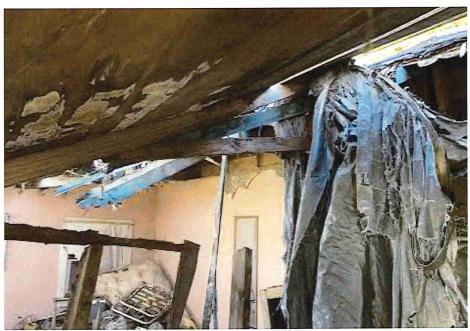

• Substandard case started 1/28/2024.

Structure deemed substandard based on the following findings:

- Structure does not meet the minimum requirements and standards set forth in the Corpus Christi Property Maintenance Code.
- Exterior of the structure is not in good repair, is not structurally sound, and does not prevent the elements or rodents from entering the structure.
- Interior of the structure is not in good repair, is not structurally sound, and is not in a sanitary condition.
- Structure is unfit for human occupancy and found to be dangerous to the life, health, and safety of the public.

City Recommendation: Demolition of residential structure. (Building Survey attached)

Property is in a residential area.

According to NCAD, the owner took possession of property 7/8/1987.