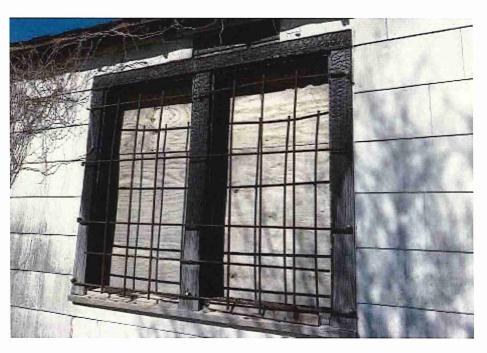

### A. Returning for Board Action

**4.** 24-1888 Case Number: v223506-012824

Property Address: 2542 Montgomery St

Staff Recommendation: Demolish Residential Structure

Attachments: 2542 MONTGOMERY DR

**6.** 24-1120 Case Number: V223506-012824

Property Address: 2542 Montgomery

Staff Recommendation: Demolish Residential Structure

Attachments: 2542 MONTGOMERY ST

A motion was made by Board Member Pena to table the item to the November 21, 2024, meeting, requiring the owner to provide a plan of action and/or show progress; seconded by Board Member Ewing. The Vote: All Aye. The motion passed.

• Substandard case started 1/28/2024.

Structure deemed substandard based on the following findings:

- Structure does not meet the minimum requirements and standards set forth in the Corpus Christi Property Maintenance Code.
- Exterior of the structure is not in good repair, is not structurally sound, and does not prevent the elements or rodents from entering the structure.
- Interior of the structure is not in good repair, is not structurally sound, and is not in a sanitary condition.
- Structure is unfit for human occupancy and found to be dangerous to the life, health, and safety of the public.

City Recommendation: Demolition of residential structure. (Building Survey attached)

Property is in a residential area.

According to NCAD, the owner took possession of property 7/8/1987.