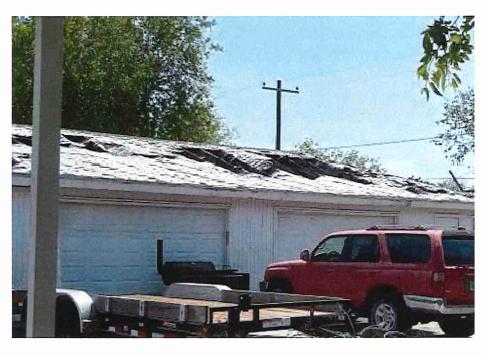

### A. Returning for Board Action

**4.** 24-1888 Case Number: v223506-012824

Property Address: 2542 Montgomery St

Staff Recommendation: Demolish Residential Structure

Attachments: 2542 MONTGOMERY DR

**6.** 24-1120 Case Number: V223506-012824

Property Address: 2542 Montgomery

Staff Recommendation: Demolish Residential Structure

Attachments: 2542 MONTGOMERY ST

A motion was made by Board Member Pena to table the item to the November 21, 2024, meeting, requiring the owner to provide a plan of action and/or show progress; seconded by Board Member Ewing. The Vote: All Aye. The motion passed.

• Substandard case started 1/28/2024.

Structure deemed substandard based on the following findings:

- Structure does not meet the minimum requirements and standards set forth in the Corpus Christi Property Maintenance Code.
- Exterior of the structure is not in good repair, is not structurally sound, and does not prevent the elements or rodents from entering the structure.
- Interior of the structure is not in good repair, is not structurally sound, and is not in a sanitary condition.
- Structure is unfit for human occupancy and found to be dangerous to the life, health, and safety of the public.

City Recommendation: Demolition of residential structure. (Building Survey attached)

Property is in a residential area.

According to NCAD, the owner took possession of property 7/8/1987.