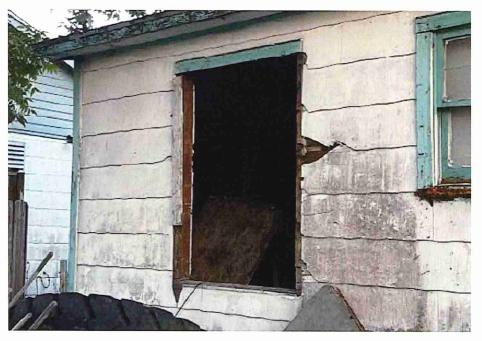

• Substandard case started 1/28/2024.

Structure deemed substandard based on the following findings:

- Structure does not meet the minimum requirements and standards set forth in the Corpus Christi Property Maintenance Code.
- Exterior of the structure is not in good repair, is not structurally sound, and does not prevent the elements or rodents from entering the structure.
- Interior of the structure is not in good repair, is not structurally sound, and is not in a sanitary condition.
- Structure is unfit for human occupancy and found to be dangerous to the life, health, and safety of the public.

City Recommendation: Demolition of residential structure. (Building Survey attached)

Property is in a residential area.

According to NCAD, the owner took possession of property 7/8/1987.