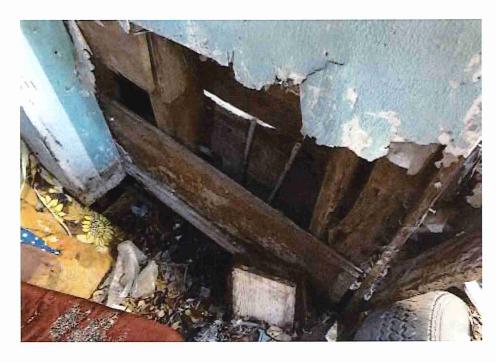

• Substandard case started 1/28/2024.

Structure deemed substandard based on the following findings:

- Structure does not meet the minimum requirements and standards set forth in the Corpus Christi Property Maintenance Code.
- Exterior of the structure is not in good repair, is not structurally sound, and does not prevent the elements or rodents from entering the structure.
- Interior of the structure is not in good repair, is not structurally sound, and is not in a sanitary condition.
- Structure is unfit for human occupancy and found to be dangerous to the life, health, and safety of the public.

City Recommendation: Demolition of residential structure. (Building Survey attached)

Property is in a residential area.

According to NCAD, the owner took possession of property 7/8/1987.