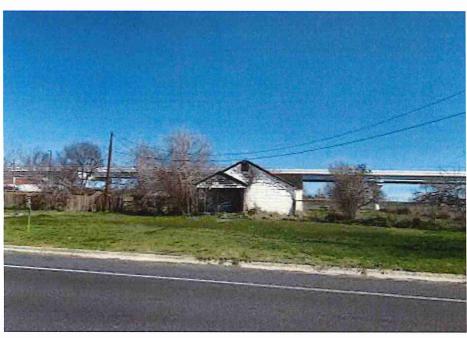

### A. Returning for Board Action

**4.** 24-1888 Case Number: v223506-012824

Property Address: 2542 Montgomery St

Staff Recommendation: Demolish Residential Structure

Attachments: 2542 MONTGOMERY DR

**6.** 24-1120 Case Number: V223506-012824

Property Address: 2542 Montgomery

Staff Recommendation: Demolish Residential Structure

Attachments: 2542 MONTGOMERY ST

A motion was made by Board Member Pena to table the item to the November 21, 2024, meeting, requiring the owner to provide a plan of action and/or show progress; seconded by Board Member Ewing. The Vote: All Aye. The motion passed.

• Substandard case started 1/28/2024.

Structure deemed substandard based on the following findings:

- Structure does not meet the minimum requirements and standards set forth in the Corpus Christi Property Maintenance Code.
- Exterior of the structure is not in good repair, is not structurally sound, and does not prevent the elements or rodents from entering the structure.
- Interior of the structure is not in good repair, is not structurally sound, and is not in a sanitary condition.
- Structure is unfit for human occupancy and found to be dangerous to the life, health, and safety of the public.

City Recommendation: Demolition of residential structure. (Building Survey attached)

Property is in a residential area.

According to NCAD, the owner took possession of property 7/8/1987.