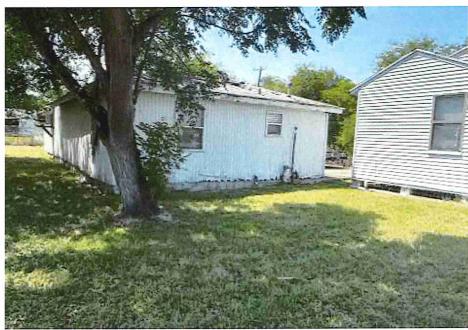

• Substandard case started 1/28/2024.

Structure deemed substandard based on the following findings:

- Structure does not meet the minimum requirements and standards set forth in the Corpus Christi Property Maintenance Code.
- Exterior of the structure is not in good repair, is not structurally sound, and does not prevent the elements or rodents from entering the structure.
- Interior of the structure is not in good repair, is not structurally sound, and is not in a sanitary condition.
- Structure is unfit for human occupancy and found to be dangerous to the life, health, and safety of the public.

City Recommendation: Demolition of residential structure. (Building Survey attached)

Property is in a residential area.

According to NCAD, the owner took possession of property 7/8/1987.