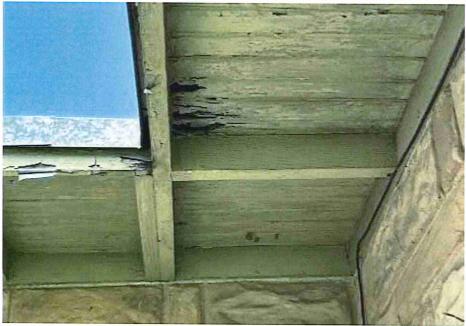

• Substandard case started 1/28/2024.

Structure deemed substandard based on the following findings:

- Structure does not meet the minimum requirements and standards set forth in the Corpus Christi Property Maintenance Code.
- Exterior of the structure is not in good repair, is not structurally sound, and does not prevent the elements or rodents from entering the structure.
- Interior of the structure is not in good repair, is not structurally sound, and is not in a sanitary condition.
- Structure is unfit for human occupancy and found to be dangerous to the life, health, and safety of the public.

City Recommendation: Demolition of residential structure. (Building Survey attached)

Property is in a residential area.

According to NCAD, the owner took possession of property 7/8/1987.