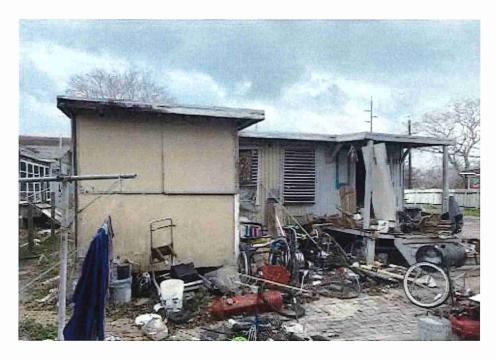

• Substandard case started 1/28/2024.

Structure deemed substandard based on the following findings:

- Structure does not meet the minimum requirements and standards set forth in the Corpus Christi Property Maintenance Code.
- Exterior of the structure is not in good repair, is not structurally sound, and does not prevent the elements or rodents from entering the structure.
- Interior of the structure is not in good repair, is not structurally sound, and is not in a sanitary condition.
- Structure is unfit for human occupancy and found to be dangerous to the life, health, and safety of the public.

City Recommendation: Demolition of residential structure. (Building Survey attached)

Property is in a residential area.

According to NCAD, the owner took possession of property 7/8/1987.