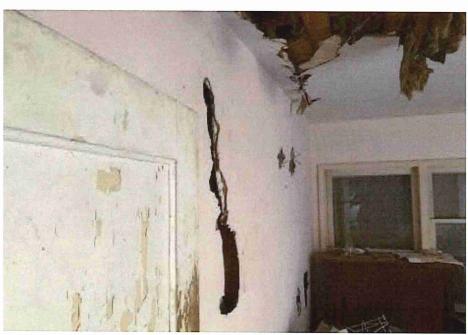

• Substandard case started 1/28/2024.

Structure deemed substandard based on the following findings:

- Structure does not meet the minimum requirements and standards set forth in the Corpus Christi Property Maintenance Code.
- Exterior of the structure is not in good repair, is not structurally sound, and does not prevent the elements or rodents from entering the structure.
- Interior of the structure is not in good repair, is not structurally sound, and is not in a sanitary condition.
- Structure is unfit for human occupancy and found to be dangerous to the life, health, and safety of the public.

City Recommendation: Demolition of residential structure. (Building Survey attached)

Property is in a residential area.

According to NCAD, the owner took possession of property 7/8/1987.