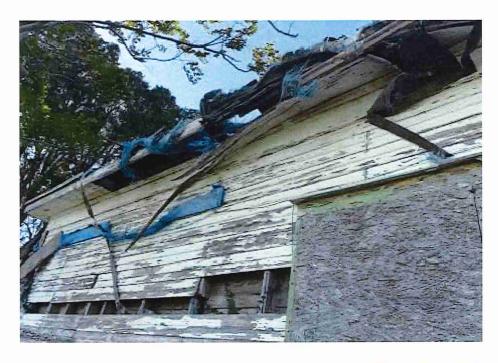

• Substandard case started 1/28/2024.

Structure deemed substandard based on the following findings:

- Structure does not meet the minimum requirements and standards set forth in the Corpus Christi Property Maintenance Code.
- Exterior of the structure is not in good repair, is not structurally sound, and does not prevent the elements or rodents from entering the structure.
- Interior of the structure is not in good repair, is not structurally sound, and is not in a sanitary condition.
- Structure is unfit for human occupancy and found to be dangerous to the life, health, and safety of the public.

City Recommendation: Demolition of residential structure. (Building Survey attached)

Property is in a residential area.

According to NCAD, the owner took possession of property 7/8/1987.