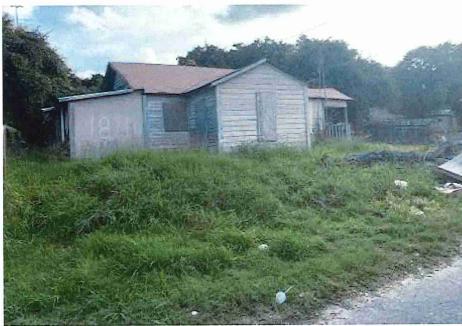

### A. Returning for Board Action

**4.** 24-1888 Case Number: v223506-012824

Property Address: 2542 Montgomery St

Staff Recommendation: Demolish Residential Structure

Attachments: 2542 MONTGOMERY DR

**6.** 24-1120 Case Number: V223506-012824

Property Address: 2542 Montgomery

Staff Recommendation: Demolish Residential Structure

Attachments: 2542 MONTGOMERY ST

A motion was made by Board Member Pena to table the item to the November 21, 2024, meeting, requiring the owner to provide a plan of action and/or show progress; seconded by Board Member Ewing. The Vote: All Aye. The motion passed.

City Recommendation: Demolition of residential structure. (Building Survey attached)

Property is in a residential area.

According to NCAD, the owner took possession of property 7/8/1987.