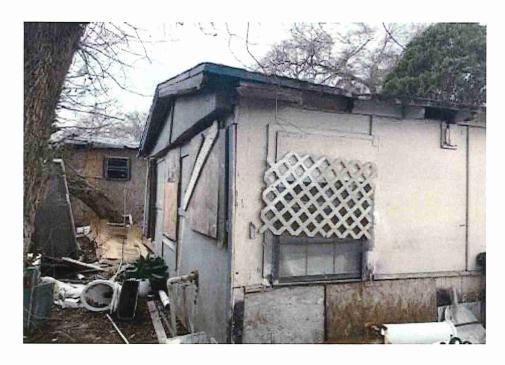

• Substandard case started 1/28/2024.

Structure deemed substandard based on the following findings:

- Structure does not meet the minimum requirements and standards set forth in the Corpus Christi Property Maintenance Code.
- Exterior of the structure is not in good repair, is not structurally sound, and does not prevent the elements or rodents from entering the structure.
- Interior of the structure is not in good repair, is not structurally sound, and is not in a sanitary condition.
- Structure is unfit for human occupancy and found to be dangerous to the life, health, and safety of the public.

City Recommendation: Demolition of residential structure. (Building Survey attached)

Property is in a residential area.

According to NCAD, the owner took possession of property 7/8/1987.