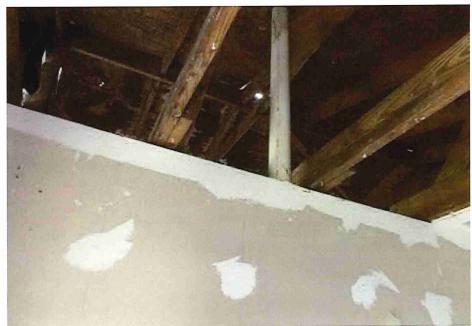

• Substandard case started 1/28/2024.

Structure deemed substandard based on the following findings:

- Structure does not meet the minimum requirements and standards set forth in the Corpus Christi Property Maintenance Code.
- Exterior of the structure is not in good repair, is not structurally sound, and does not prevent the elements or rodents from entering the structure.
- Interior of the structure is not in good repair, is not structurally sound, and is not in a sanitary condition.
- Structure is unfit for human occupancy and found to be dangerous to the life, health, and safety of the public.

City Recommendation: Demolition of residential structure. (Building Survey attached)

Property is in a residential area.

According to NCAD, the owner took possession of property 7/8/1987.