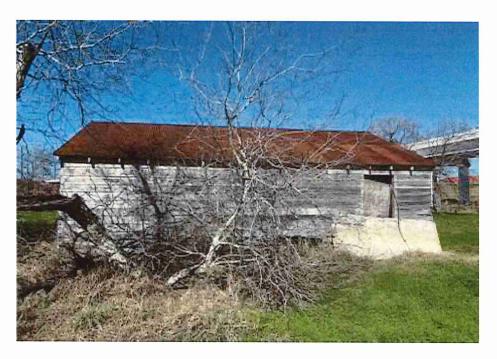

• Substandard case started 1/28/2024.

Structure deemed substandard based on the following findings:

- Structure does not meet the minimum requirements and standards set forth in the Corpus Christi Property Maintenance Code.
- Exterior of the structure is not in good repair, is not structurally sound, and does not prevent the elements or rodents from entering the structure.
- Interior of the structure is not in good repair, is not structurally sound, and is not in a sanitary condition.
- Structure is unfit for human occupancy and found to be dangerous to the life, health, and safety of the public.

City Recommendation: Demolition of residential structure. (Building Survey attached)

Property is in a residential area.

According to NCAD, the owner took possession of property 7/8/1987.