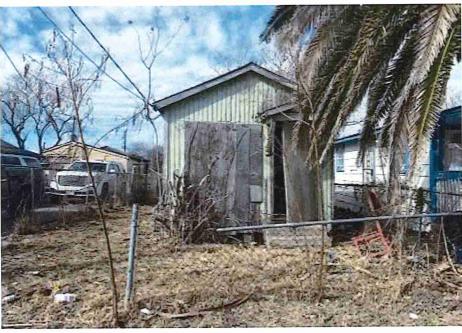

• Substandard case started 1/28/2024.

Structure deemed substandard based on the following findings:

- Structure does not meet the minimum requirements and standards set forth in the Corpus Christi Property Maintenance Code.
- Exterior of the structure is not in good repair, is not structurally sound, and does not prevent the elements or rodents from entering the structure.
- Interior of the structure is not in good repair, is not structurally sound, and is not in a sanitary condition.
- Structure is unfit for human occupancy and found to be dangerous to the life, health, and safety of the public.

City Recommendation: Demolition of residential structure. (Building Survey attached)

Property is in a residential area.

According to NCAD, the owner took possession of property 7/8/1987.