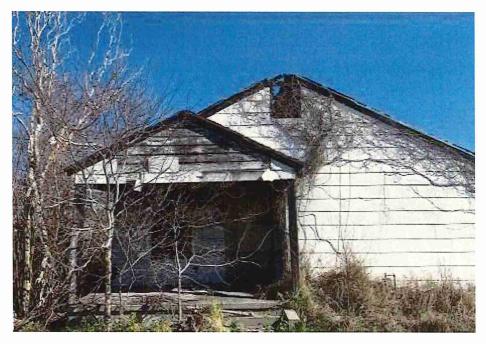

• Substandard case started 1/28/2024.

Structure deemed substandard based on the following findings:

- Structure does not meet the minimum requirements and standards set forth in the Corpus Christi Property Maintenance Code.
- Exterior of the structure is not in good repair, is not structurally sound, and does not prevent the elements or rodents from entering the structure.
- Interior of the structure is not in good repair, is not structurally sound, and is not in a sanitary condition.
- Structure is unfit for human occupancy and found to be dangerous to the life, health, and safety of the public.

City Recommendation: Demolition of residential structure. (Building Survey attached)

Property is in a residential area.

According to NCAD, the owner took possession of property 7/8/1987.