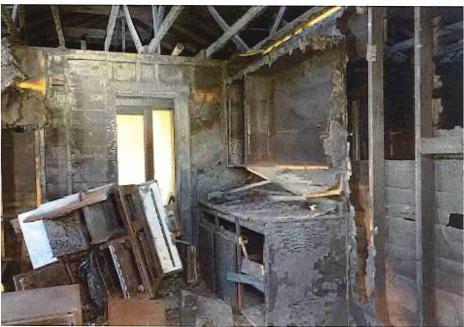

• Substandard case started 1/28/2024.

Structure deemed substandard based on the following findings:

- Structure does not meet the minimum requirements and standards set forth in the Corpus Christi Property Maintenance Code.
- Exterior of the structure is not in good repair, is not structurally sound, and does not prevent the elements or rodents from entering the structure.
- Interior of the structure is not in good repair, is not structurally sound, and is not in a sanitary condition.
- Structure is unfit for human occupancy and found to be dangerous to the life, health, and safety of the public.

City Recommendation: Demolition of residential structure. (Building Survey attached)

Property is in a residential area.

According to NCAD, the owner took possession of property 7/8/1987.