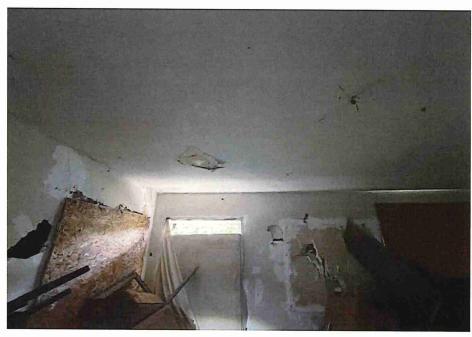

• Substandard case started 1/28/2024.

Structure deemed substandard based on the following findings:

- Structure does not meet the minimum requirements and standards set forth in the Corpus Christi Property Maintenance Code.
- Exterior of the structure is not in good repair, is not structurally sound, and does not prevent the elements or rodents from entering the structure.
- Interior of the structure is not in good repair, is not structurally sound, and is not in a sanitary condition.
- Structure is unfit for human occupancy and found to be dangerous to the life, health, and safety of the public.

City Recommendation: Demolition of residential structure. (Building Survey attached)

Property is in a residential area.

According to NCAD, the owner took possession of property 7/8/1987.