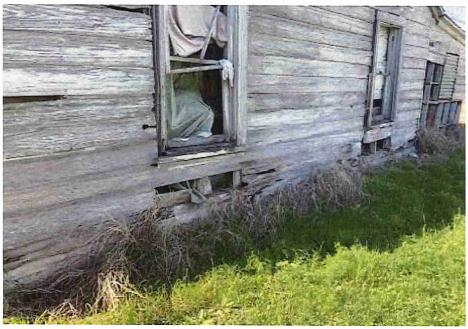

• Substandard case started 1/28/2024.

Structure deemed substandard based on the following findings:

- Structure does not meet the minimum requirements and standards set forth in the Corpus Christi Property Maintenance Code.
- Exterior of the structure is not in good repair, is not structurally sound, and does not prevent the elements or rodents from entering the structure.
- Interior of the structure is not in good repair, is not structurally sound, and is not in a sanitary condition.
- Structure is unfit for human occupancy and found to be dangerous to the life, health, and safety of the public.

City Recommendation: Demolition of residential structure. (Building Survey attached)

Property is in a residential area.

According to NCAD, the owner took possession of property 7/8/1987.