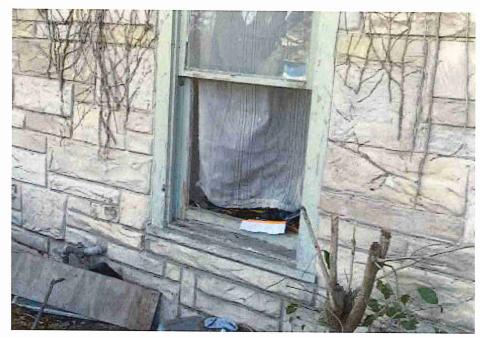

• Substandard case started 1/28/2024.

Structure deemed substandard based on the following findings:

- Structure does not meet the minimum requirements and standards set forth in the Corpus Christi Property Maintenance Code.
- Exterior of the structure is not in good repair, is not structurally sound, and does not prevent the elements or rodents from entering the structure.
- Interior of the structure is not in good repair, is not structurally sound, and is not in a sanitary condition.
- Structure is unfit for human occupancy and found to be dangerous to the life, health, and safety of the public.

City Recommendation: Demolition of residential structure. (Building Survey attached)

Property is in a residential area.

According to NCAD, the owner took possession of property 7/8/1987.