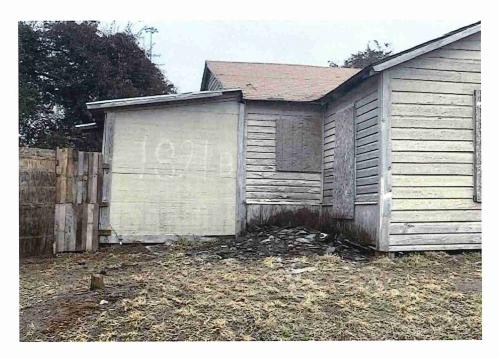

### A. Returning for Board Action

**4.** 24-1888 Case Number: v223506-012824

Property Address: 2542 Montgomery St

Staff Recommendation: Demolish Residential Structure

Attachments: 2542 MONTGOMERY DR

**6.** 24-1120 Case Number: V223506-012824

Property Address: 2542 Montgomery

Staff Recommendation: Demolish Residential Structure

Attachments: 2542 MONTGOMERY ST

A motion was made by Board Member Pena to table the item to the November 21, 2024, meeting, requiring the owner to provide a plan of action and/or show progress; seconded by Board Member Ewing. The Vote: All Aye. The motion passed.

City Recommendation: Demolition of residential structure. (Building Survey attached)

Property is in a residential area.

According to NCAD, the owner took possession of property 7/8/1987.