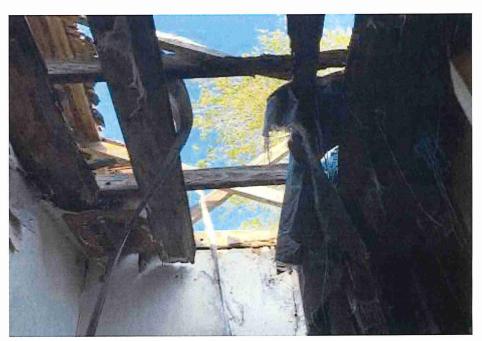

• Substandard case started 1/28/2024.

Structure deemed substandard based on the following findings:

- Structure does not meet the minimum requirements and standards set forth in the Corpus Christi Property Maintenance Code.
- Exterior of the structure is not in good repair, is not structurally sound, and does not prevent the elements or rodents from entering the structure.
- Interior of the structure is not in good repair, is not structurally sound, and is not in a sanitary condition.
- Structure is unfit for human occupancy and found to be dangerous to the life, health, and safety of the public.

City Recommendation: Demolition of residential structure. (Building Survey attached)

Property is in a residential area.

According to NCAD, the owner took possession of property 7/8/1987.