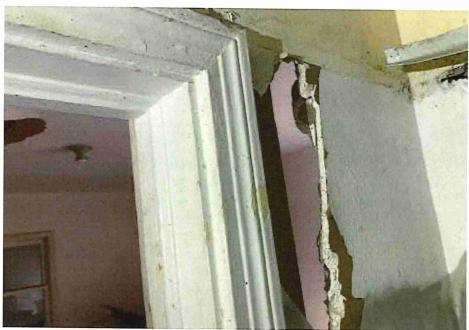

• Substandard case started 1/28/2024.

Structure deemed substandard based on the following findings:

- Structure does not meet the minimum requirements and standards set forth in the Corpus Christi Property Maintenance Code.
- Exterior of the structure is not in good repair, is not structurally sound, and does not prevent the elements or rodents from entering the structure.
- Interior of the structure is not in good repair, is not structurally sound, and is not in a sanitary condition.
- Structure is unfit for human occupancy and found to be dangerous to the life, health, and safety of the public.

City Recommendation: Demolition of residential structure. (Building Survey attached)

Property is in a residential area.

According to NCAD, the owner took possession of property 7/8/1987.