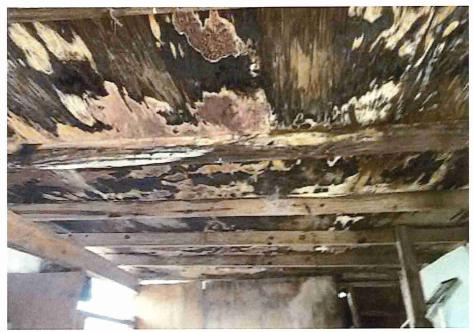

• Substandard case started 1/28/2024.

Structure deemed substandard based on the following findings:

- Structure does not meet the minimum requirements and standards set forth in the Corpus Christi Property Maintenance Code.
- Exterior of the structure is not in good repair, is not structurally sound, and does not prevent the elements or rodents from entering the structure.
- Interior of the structure is not in good repair, is not structurally sound, and is not in a sanitary condition.
- Structure is unfit for human occupancy and found to be dangerous to the life, health, and safety of the public.

City Recommendation: Demolition of residential structure. (Building Survey attached)

Property is in a residential area.

According to NCAD, the owner took possession of property 7/8/1987.