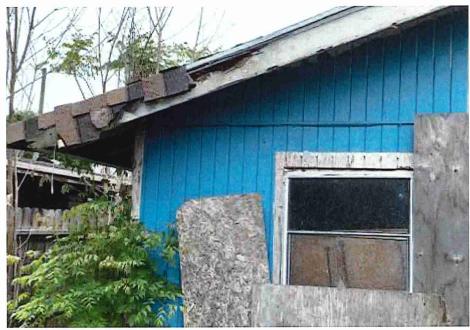

• Substandard case started 1/28/2024.

Structure deemed substandard based on the following findings:

- Structure does not meet the minimum requirements and standards set forth in the Corpus Christi Property Maintenance Code.
- Exterior of the structure is not in good repair, is not structurally sound, and does not prevent the elements or rodents from entering the structure.
- Interior of the structure is not in good repair, is not structurally sound, and is not in a sanitary condition.
- Structure is unfit for human occupancy and found to be dangerous to the life, health, and safety of the public.

City Recommendation: Demolition of residential structure. (Building Survey attached)

Property is in a residential area.

According to NCAD, the owner took possession of property 7/8/1987.