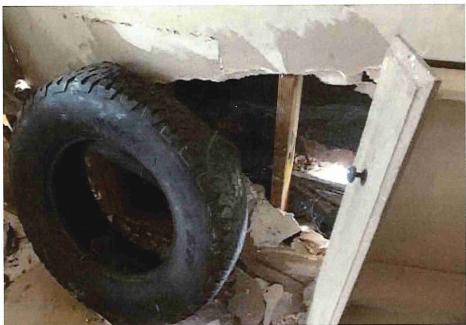

• Substandard case started 1/28/2024.

Structure deemed substandard based on the following findings:

- Structure does not meet the minimum requirements and standards set forth in the Corpus Christi Property Maintenance Code.
- Exterior of the structure is not in good repair, is not structurally sound, and does not prevent the elements or rodents from entering the structure.
- Interior of the structure is not in good repair, is not structurally sound, and is not in a sanitary condition.
- Structure is unfit for human occupancy and found to be dangerous to the life, health, and safety of the public.

City Recommendation: Demolition of residential structure. (Building Survey attached)

Property is in a residential area.

According to NCAD, the owner took possession of property 7/8/1987.