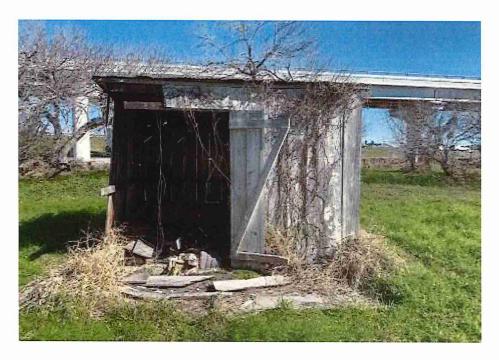

• Substandard case started 1/28/2024.

Structure deemed substandard based on the following findings:

- Structure does not meet the minimum requirements and standards set forth in the Corpus Christi Property Maintenance Code.
- Exterior of the structure is not in good repair, is not structurally sound, and does not prevent the elements or rodents from entering the structure.
- Interior of the structure is not in good repair, is not structurally sound, and is not in a sanitary condition.
- Structure is unfit for human occupancy and found to be dangerous to the life, health, and safety of the public.

City Recommendation: Demolition of residential structure. (Building Survey attached)

Property is in a residential area.

According to NCAD, the owner took possession of property 7/8/1987.