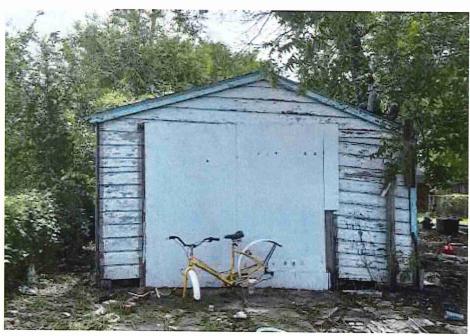

• Substandard case started 1/28/2024.

Structure deemed substandard based on the following findings:

- Structure does not meet the minimum requirements and standards set forth in the Corpus Christi Property Maintenance Code.
- Exterior of the structure is not in good repair, is not structurally sound, and does not prevent the elements or rodents from entering the structure.
- Interior of the structure is not in good repair, is not structurally sound, and is not in a sanitary condition.
- Structure is unfit for human occupancy and found to be dangerous to the life, health, and safety of the public.

City Recommendation: Demolition of residential structure. (Building Survey attached)

Property is in a residential area.

According to NCAD, the owner took possession of property 7/8/1987.