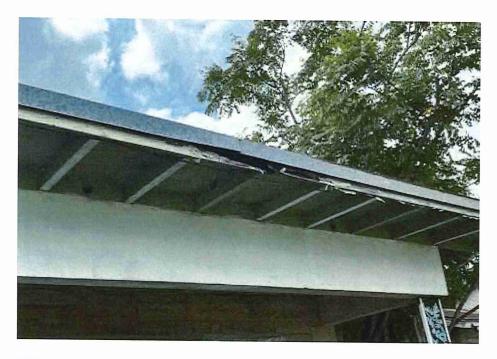

• Substandard case started 1/28/2024.

Structure deemed substandard based on the following findings:

- Structure does not meet the minimum requirements and standards set forth in the Corpus Christi Property Maintenance Code.
- Exterior of the structure is not in good repair, is not structurally sound, and does not prevent the elements or rodents from entering the structure.
- Interior of the structure is not in good repair, is not structurally sound, and is not in a sanitary condition.
- Structure is unfit for human occupancy and found to be dangerous to the life, health, and safety of the public.

City Recommendation: Demolition of residential structure. (Building Survey attached)

Property is in a residential area.

According to NCAD, the owner took possession of property 7/8/1987.