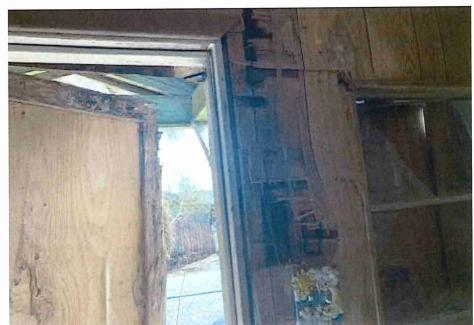

• Substandard case started 1/28/2024.

Structure deemed substandard based on the following findings:

- Structure does not meet the minimum requirements and standards set forth in the Corpus Christi Property Maintenance Code.
- Exterior of the structure is not in good repair, is not structurally sound, and does not prevent the elements or rodents from entering the structure.
- Interior of the structure is not in good repair, is not structurally sound, and is not in a sanitary condition.
- Structure is unfit for human occupancy and found to be dangerous to the life, health, and safety of the public.

City Recommendation: Demolition of residential structure. (Building Survey attached)

Property is in a residential area.

According to NCAD, the owner took possession of property 7/8/1987.