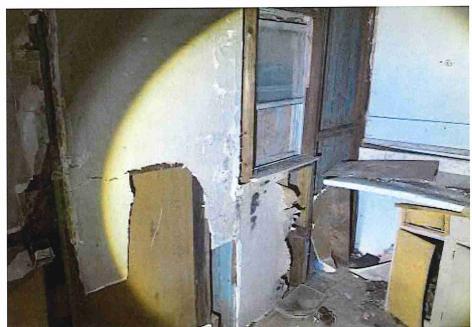

• Substandard case started 1/28/2024.

Structure deemed substandard based on the following findings:

- Structure does not meet the minimum requirements and standards set forth in the Corpus Christi Property Maintenance Code.
- Exterior of the structure is not in good repair, is not structurally sound, and does not prevent the elements or rodents from entering the structure.
- Interior of the structure is not in good repair, is not structurally sound, and is not in a sanitary condition.
- Structure is unfit for human occupancy and found to be dangerous to the life, health, and safety of the public.

City Recommendation: Demolition of residential structure. (Building Survey attached)

Property is in a residential area.

According to NCAD, the owner took possession of property 7/8/1987.