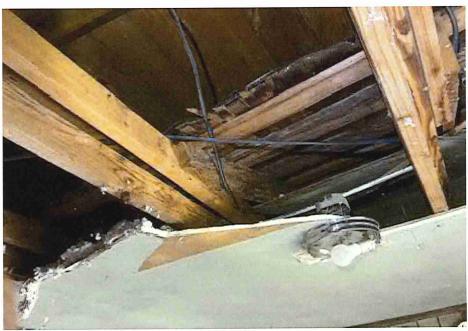

• Substandard case started 1/28/2024.

Structure deemed substandard based on the following findings:

- Structure does not meet the minimum requirements and standards set forth in the Corpus Christi Property Maintenance Code.
- Exterior of the structure is not in good repair, is not structurally sound, and does not prevent the elements or rodents from entering the structure.
- Interior of the structure is not in good repair, is not structurally sound, and is not in a sanitary condition.
- Structure is unfit for human occupancy and found to be dangerous to the life, health, and safety of the public.

City Recommendation: Demolition of residential structure. (Building Survey attached)

Property is in a residential area.

According to NCAD, the owner took possession of property 7/8/1987.