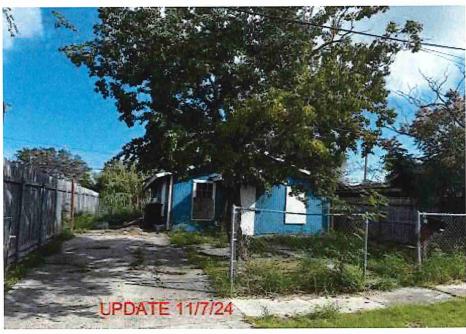

### A. Returning for Board Action

**4.** 24-1888 Case Number: v223506-012824

Property Address: 2542 Montgomery St

Staff Recommendation: Demolish Residential Structure

Attachments: 2542 MONTGOMERY DR

**6.** 24-1120 Case Number: V223506-012824

Property Address: 2542 Montgomery

Staff Recommendation: Demolish Residential Structure

Attachments: 2542 MONTGOMERY ST

A motion was made by Board Member Pena to table the item to the November 21, 2024, meeting, requiring the owner to provide a plan of action and/or show progress; seconded by Board Member Ewing. The Vote: All Aye. The motion passed.

• Substandard case started 1/28/2024.

Structure deemed substandard based on the following findings:

- Structure does not meet the minimum requirements and standards set forth in the Corpus Christi Property Maintenance Code.
- Exterior of the structure is not in good repair, is not structurally sound, and does not prevent the elements or rodents from entering the structure.
- Interior of the structure is not in good repair, is not structurally sound, and is not in a sanitary condition.
- Structure is unfit for human occupancy and found to be dangerous to the life, health, and safety of the public.

City Recommendation: Demolition of residential structure. (Building Survey attached)

Property is in a residential area.

According to NCAD, the owner took possession of property 7/8/1987.