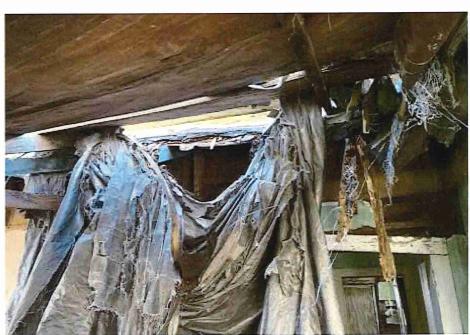

• Substandard case started 1/28/2024.

Structure deemed substandard based on the following findings:

- Structure does not meet the minimum requirements and standards set forth in the Corpus Christi Property Maintenance Code.
- Exterior of the structure is not in good repair, is not structurally sound, and does not prevent the elements or rodents from entering the structure.
- Interior of the structure is not in good repair, is not structurally sound, and is not in a sanitary condition.
- Structure is unfit for human occupancy and found to be dangerous to the life, health, and safety of the public.

City Recommendation: Demolition of residential structure. (Building Survey attached)

Property is in a residential area.

According to NCAD, the owner took possession of property 7/8/1987.