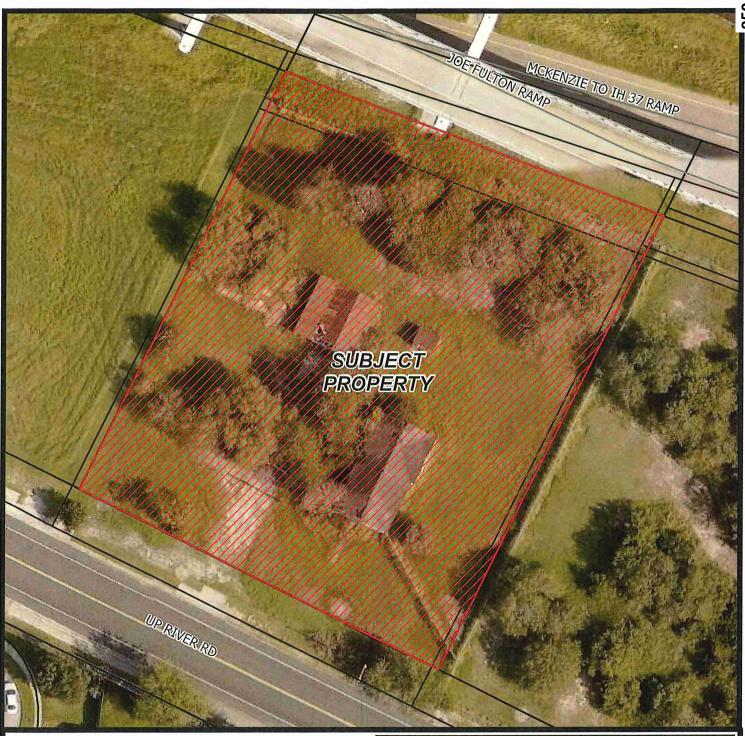

Property Address: 1258 Golla Dr.

Staff Recommendation: Demolish Residential and Accessory Structure

Attachments: 1258 GOLLA DR

**11.** 24-1895 Case Number: V222340-010824

Property Address: 2418 John St.

|     |                | Staff Recommendation: Demolish Residential Structure <u>Attachments:</u> 2418 JOHN ST.                                                                               |
|-----|----------------|----------------------------------------------------------------------------------------------------------------------------------------------------------------------|
| 12. | <u>24-1896</u> | Case Number: V229763-041524 Property Address: 938 Mendoza St. Staff Recommendation: Demolish Residential and Accessory Structure <u>Attachments:</u> 938 MENDOZA ST. |
| 13. | <u>24-1897</u> | Case Number: V223582-012924 Property Address: 4917 Moravian Dr. Staff Recommendation: Demolish Accessory Structure  Attachments: 4917 MORAVIAN DR                    |
| 14. | <u>24-1899</u> | Case Number: V224818-021524 Property Address: 10350 Up River Rd. Staff Recommendation: Demolish Residential and Accessory Structure(s)                               |

Attachments: 10350 UP RIVER RD.

- VIII. Staff Report
- IX. Future Agenda Items
- X. Adjournment

| Case No        | Address                     | BSB Hearing | 30 Day to<br>Reinspect -<br>Final Order | Permit<br>Obtained | Permit<br>Number | Current Status | Date of<br>Result |
|----------------|-----------------------------|-------------|-----------------------------------------|--------------------|------------------|----------------|-------------------|
| V223506-012824 | 2542 Montgomery St.         | 11/21/2024  |                                         |                    |                  |                |                   |
| V220687-120823 | 412 Coke St. aka 1821 Lipan | 11/21/2024  |                                         |                    |                  |                |                   |
| V223995-020524 | 4113 Dinn St                | 11/21/2024  |                                         |                    |                  |                |                   |
| V22447-020924  | 1219 Elgin St.              | 11/21/2024  |                                         |                    |                  |                |                   |
| V224436-020924 | 804 14th St. (accessory)    | 11/21/2024  |                                         |                    |                  |                |                   |
| V224432-020924 | 806 14th St.                | 11/21/2024  |                                         |                    |                  |                |                   |
| V224151-020624 | 1258 Golla Dr.              | 11/21/2024  |                                         |                    |                  |                |                   |
| V222340-010824 | 2418 John St.               | 11/21/2024  |                                         |                    |                  |                |                   |
| V229763-041524 | 938 Mendoza St.             | 11/21/2024  |                                         |                    |                  |                |                   |
| V223582-012924 | 4917 Moravian (accessory)   | 11/21/2024  |                                         |                    |                  |                |                   |
| V224526-122123 | 3938 Naples St              | 11/21/2024  |                                         |                    |                  |                |                   |
| V224818-021524 | 10350 Up River Rd.          | 11/21/2024  |                                         |                    |                  |                |                   |
|                |                             |             |                                         |                    |                  |                |                   |
|                |                             |             |                                         |                    |                  |                |                   |
|                |                             |             |                                         |                    |                  |                |                   |
|                | Appeal                      |             |                                         |                    |                  |                |                   |
|                | Demolished by City          |             |                                         |                    |                  |                |                   |
|                | Demolished by Owner         |             |                                         |                    |                  |                |                   |
|                | Repaired by Owner           |             |                                         |                    |                  |                |                   |
|                | Case Close                  |             |                                         |                    |                  |                |                   |
|                | Tabled                      |             |                                         |                    |                  |                |                   |