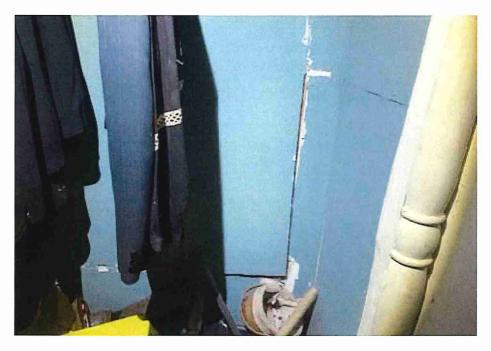

• Substandard case started 1/28/2024.

Structure deemed substandard based on the following findings:

- Structure does not meet the minimum requirements and standards set forth in the Corpus Christi Property Maintenance Code.
- Exterior of the structure is not in good repair, is not structurally sound, and does not prevent the elements or rodents from entering the structure.
- Interior of the structure is not in good repair, is not structurally sound, and is not in a sanitary condition.
- Structure is unfit for human occupancy and found to be dangerous to the life, health, and safety of the public.

City Recommendation: Demolition of residential structure. (Building Survey attached)

Property is in a residential area.

According to NCAD, the owner took possession of property 7/8/1987.