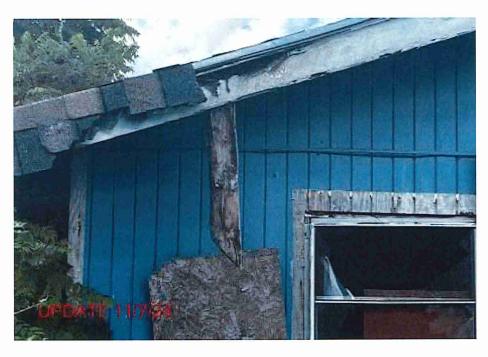

### A. Returning for Board Action

**4.** 24-1888 Case Number: v223506-012824

Property Address: 2542 Montgomery St

Staff Recommendation: Demolish Residential Structure

Attachments: 2542 MONTGOMERY DR

**6.** 24-1120 Case Number: V223506-012824

Property Address: 2542 Montgomery

Staff Recommendation: Demolish Residential Structure

Attachments: 2542 MONTGOMERY ST

A motion was made by Board Member Pena to table the item to the November 21, 2024, meeting, requiring the owner to provide a plan of action and/or show progress; seconded by Board Member Ewing. The Vote: All Aye. The motion passed.

• Substandard case started 1/28/2024.

Structure deemed substandard based on the following findings:

- Structure does not meet the minimum requirements and standards set forth in the Corpus Christi Property Maintenance Code.
- Exterior of the structure is not in good repair, is not structurally sound, and does not prevent the elements or rodents from entering the structure.
- Interior of the structure is not in good repair, is not structurally sound, and is not in a sanitary condition.
- Structure is unfit for human occupancy and found to be dangerous to the life, health, and safety of the public.