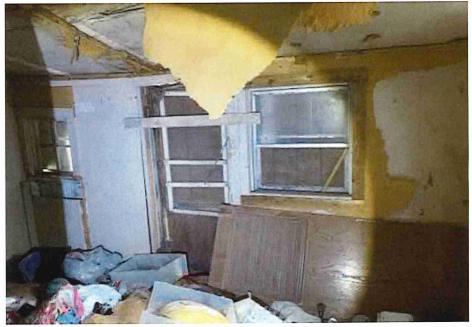

• Substandard case started 1/28/2024.

Structure deemed substandard based on the following findings:

- Structure does not meet the minimum requirements and standards set forth in the Corpus Christi Property Maintenance Code.
- Exterior of the structure is not in good repair, is not structurally sound, and does not prevent the elements or rodents from entering the structure.
- Interior of the structure is not in good repair, is not structurally sound, and is not in a sanitary condition.
- Structure is unfit for human occupancy and found to be dangerous to the life, health, and safety of the public.

City Recommendation: Demolition of residential structure. (Building Survey attached)

Property is in a residential area.

According to NCAD, the owner took possession of property 7/8/1987.