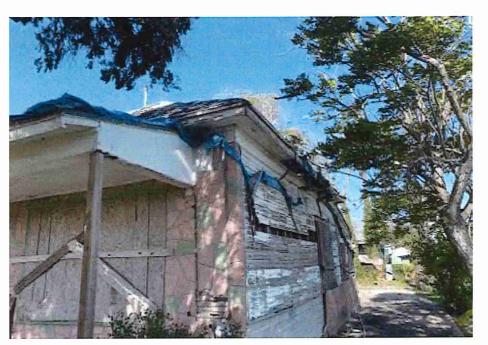

### A. Returning for Board Action

**4.** 24-1888 Case Number: v223506-012824

Property Address: 2542 Montgomery St

Staff Recommendation: Demolish Residential Structure

Attachments: 2542 MONTGOMERY DR

**6.** 24-1120 Case Number: V223506-012824

Property Address: 2542 Montgomery

Staff Recommendation: Demolish Residential Structure

Attachments: 2542 MONTGOMERY ST

A motion was made by Board Member Pena to table the item to the November 21, 2024, meeting, requiring the owner to provide a plan of action and/or show progress; seconded by Board Member Ewing. The Vote: All Aye. The motion passed.

• Substandard case started 1/28/2024.

Structure deemed substandard based on the following findings:

- Structure does not meet the minimum requirements and standards set forth in the Corpus Christi Property Maintenance Code.
- Exterior of the structure is not in good repair, is not structurally sound, and does not prevent the elements or rodents from entering the structure.
- Interior of the structure is not in good repair, is not structurally sound, and is not in a sanitary condition.
- Structure is unfit for human occupancy and found to be dangerous to the life, health, and safety of the public.

City Recommendation: Demolition of residential structure. (Building Survey attached)

Property is in a residential area.

According to NCAD, the owner took possession of property 7/8/1987.