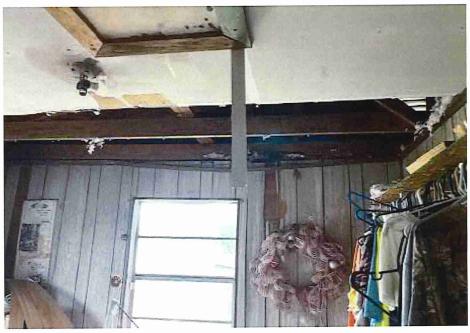

• Substandard case started 1/28/2024.

Structure deemed substandard based on the following findings:

- Structure does not meet the minimum requirements and standards set forth in the Corpus Christi Property Maintenance Code.
- Exterior of the structure is not in good repair, is not structurally sound, and does not prevent the elements or rodents from entering the structure.
- Interior of the structure is not in good repair, is not structurally sound, and is not in a sanitary condition.
- Structure is unfit for human occupancy and found to be dangerous to the life, health, and safety of the public.

City Recommendation: Demolition of residential structure. (Building Survey attached)

Property is in a residential area.

According to NCAD, the owner took possession of property 7/8/1987.