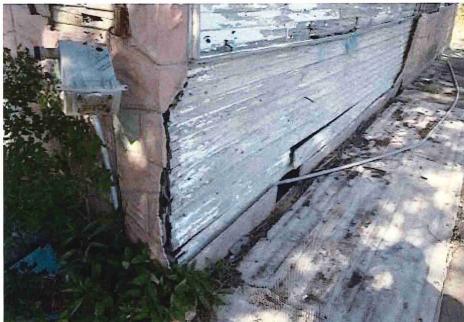

• Substandard case started 1/28/2024.

Structure deemed substandard based on the following findings:

- Structure does not meet the minimum requirements and standards set forth in the Corpus Christi Property Maintenance Code.
- Exterior of the structure is not in good repair, is not structurally sound, and does not prevent the elements or rodents from entering the structure.
- Interior of the structure is not in good repair, is not structurally sound, and is not in a sanitary condition.
- Structure is unfit for human occupancy and found to be dangerous to the life, health, and safety of the public.

City Recommendation: Demolition of residential structure. (Building Survey attached)

Property is in a residential area.

According to NCAD, the owner took possession of property 7/8/1987.