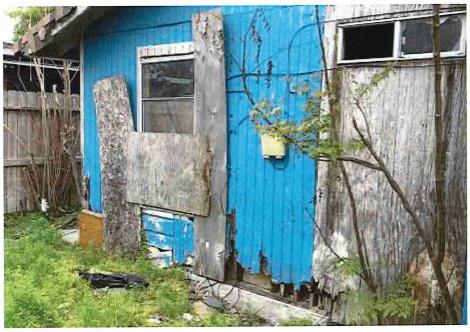

• Substandard case started 1/28/2024.

Structure deemed substandard based on the following findings:

- Structure does not meet the minimum requirements and standards set forth in the Corpus Christi Property Maintenance Code.
- Exterior of the structure is not in good repair, is not structurally sound, and does not prevent the elements or rodents from entering the structure.
- Interior of the structure is not in good repair, is not structurally sound, and is not in a sanitary condition.
- Structure is unfit for human occupancy and found to be dangerous to the life, health, and safety of the public.

City Recommendation: Demolition of residential structure. (Building Survey attached)

Property is in a residential area.

According to NCAD, the owner took possession of property 7/8/1987.