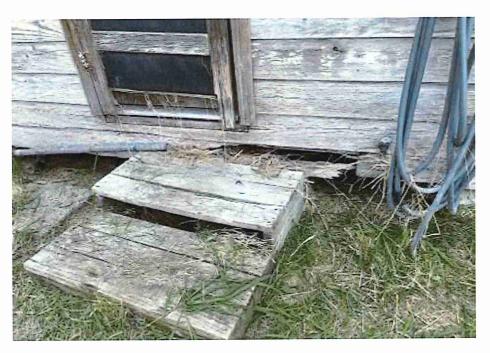

### A. Returning for Board Action

**4.** 24-1888 Case Number: v223506-012824

Property Address: 2542 Montgomery St

Staff Recommendation: Demolish Residential Structure

Attachments: 2542 MONTGOMERY DR

**6.** 24-1120 Case Number: V223506-012824

Property Address: 2542 Montgomery

Staff Recommendation: Demolish Residential Structure

Attachments: 2542 MONTGOMERY ST

A motion was made by Board Member Pena to table the item to the November 21, 2024, meeting, requiring the owner to provide a plan of action and/or show progress; seconded by Board Member Ewing. The Vote: All Aye. The motion passed.

• Substandard case started 1/28/2024.

Structure deemed substandard based on the following findings:

- Structure does not meet the minimum requirements and standards set forth in the Corpus Christi Property Maintenance Code.
- Exterior of the structure is not in good repair, is not structurally sound, and does not prevent the elements or rodents from entering the structure.
- Interior of the structure is not in good repair, is not structurally sound, and is not in a sanitary condition.
- Structure is unfit for human occupancy and found to be dangerous to the life, health, and safety of the public.

City Recommendation: Demolition of residential structure. (Building Survey attached)

Property is in a residential area.

According to NCAD, the owner took possession of property 7/8/1987.