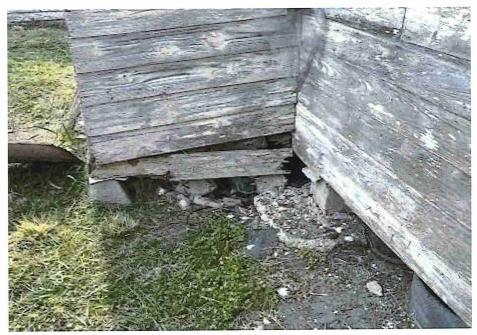

• Substandard case started 1/28/2024.

Structure deemed substandard based on the following findings:

- Structure does not meet the minimum requirements and standards set forth in the Corpus Christi Property Maintenance Code.
- Exterior of the structure is not in good repair, is not structurally sound, and does not prevent the elements or rodents from entering the structure.
- Interior of the structure is not in good repair, is not structurally sound, and is not in a sanitary condition.
- Structure is unfit for human occupancy and found to be dangerous to the life, health, and safety of the public.

City Recommendation: Demolition of residential structure. (Building Survey attached)

Property is in a residential area.

According to NCAD, the owner took possession of property 7/8/1987.