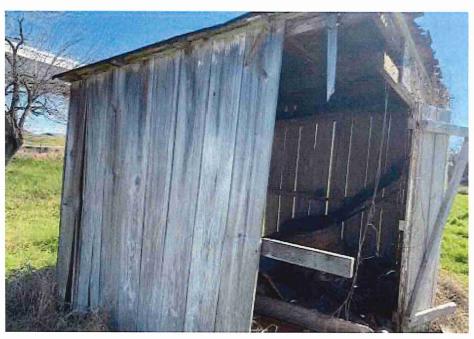

• Substandard case started 1/28/2024.

Structure deemed substandard based on the following findings:

- Structure does not meet the minimum requirements and standards set forth in the Corpus Christi Property Maintenance Code.
- Exterior of the structure is not in good repair, is not structurally sound, and does not prevent the elements or rodents from entering the structure.
- Interior of the structure is not in good repair, is not structurally sound, and is not in a sanitary condition.
- Structure is unfit for human occupancy and found to be dangerous to the life, health, and safety of the public.

City Recommendation: Demolition of residential structure. (Building Survey attached)

Property is in a residential area.

According to NCAD, the owner took possession of property 7/8/1987.