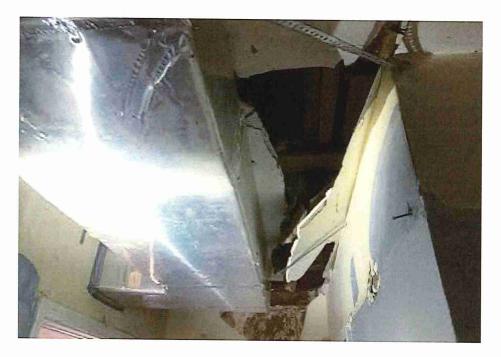

• Substandard case started 1/28/2024.

Structure deemed substandard based on the following findings:

- Structure does not meet the minimum requirements and standards set forth in the Corpus Christi Property Maintenance Code.
- Exterior of the structure is not in good repair, is not structurally sound, and does not prevent the elements or rodents from entering the structure.
- Interior of the structure is not in good repair, is not structurally sound, and is not in a sanitary condition.
- Structure is unfit for human occupancy and found to be dangerous to the life, health, and safety of the public.

City Recommendation: Demolition of residential structure. (Building Survey attached)

Property is in a residential area.

According to NCAD, the owner took possession of property 7/8/1987.