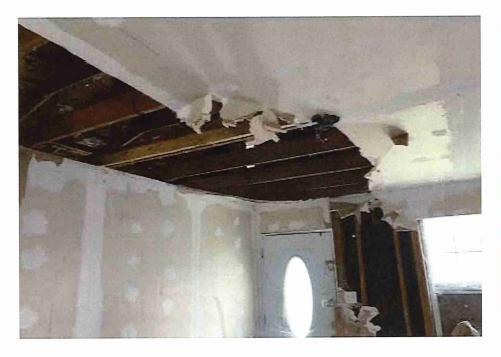

• Substandard case started 1/28/2024.

Structure deemed substandard based on the following findings:

- Structure does not meet the minimum requirements and standards set forth in the Corpus Christi Property Maintenance Code.
- Exterior of the structure is not in good repair, is not structurally sound, and does not prevent the elements or rodents from entering the structure.
- Interior of the structure is not in good repair, is not structurally sound, and is not in a sanitary condition.
- Structure is unfit for human occupancy and found to be dangerous to the life, health, and safety of the public.

City Recommendation: Demolition of residential structure. (Building Survey attached)

Property is in a residential area.

According to NCAD, the owner took possession of property 7/8/1987.