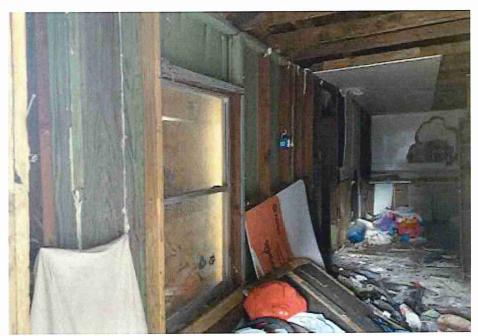

• Substandard case started 1/28/2024.

Structure deemed substandard based on the following findings:

- Structure does not meet the minimum requirements and standards set forth in the Corpus Christi Property Maintenance Code.
- Exterior of the structure is not in good repair, is not structurally sound, and does not prevent the elements or rodents from entering the structure.
- Interior of the structure is not in good repair, is not structurally sound, and is not in a sanitary condition.
- Structure is unfit for human occupancy and found to be dangerous to the life, health, and safety of the public.

City Recommendation: Demolition of residential structure. (Building Survey attached)

Property is in a residential area.

According to NCAD, the owner took possession of property 7/8/1987.