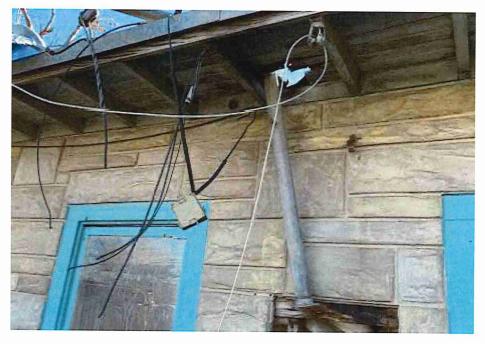

• Substandard case started 1/28/2024.

Structure deemed substandard based on the following findings:

- Structure does not meet the minimum requirements and standards set forth in the Corpus Christi Property Maintenance Code.
- Exterior of the structure is not in good repair, is not structurally sound, and does not prevent the elements or rodents from entering the structure.
- Interior of the structure is not in good repair, is not structurally sound, and is not in a sanitary condition.
- Structure is unfit for human occupancy and found to be dangerous to the life, health, and safety of the public.

City Recommendation: Demolition of residential structure. (Building Survey attached)

Property is in a residential area.

According to NCAD, the owner took possession of property 7/8/1987.