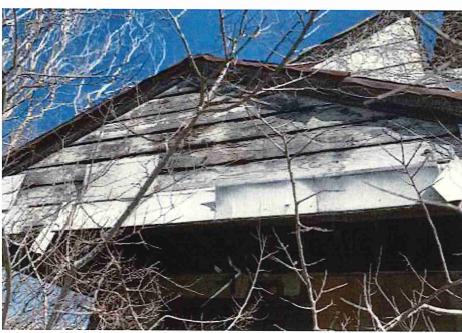

• Substandard case started 1/28/2024.

Structure deemed substandard based on the following findings:

- Structure does not meet the minimum requirements and standards set forth in the Corpus Christi Property Maintenance Code.
- Exterior of the structure is not in good repair, is not structurally sound, and does not prevent the elements or rodents from entering the structure.
- Interior of the structure is not in good repair, is not structurally sound, and is not in a sanitary condition.
- Structure is unfit for human occupancy and found to be dangerous to the life, health, and safety of the public.

City Recommendation: Demolition of residential structure. (Building Survey attached)

Property is in a residential area.

According to NCAD, the owner took possession of property 7/8/1987.