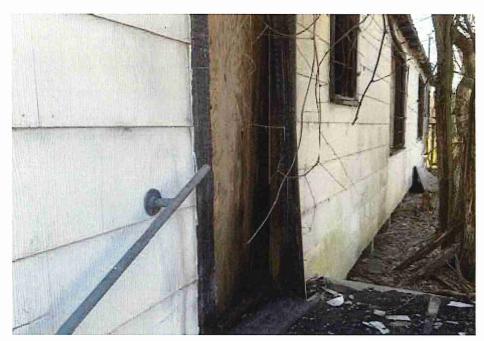

• Substandard case started 1/28/2024.

Structure deemed substandard based on the following findings:

- Structure does not meet the minimum requirements and standards set forth in the Corpus Christi Property Maintenance Code.
- Exterior of the structure is not in good repair, is not structurally sound, and does not prevent the elements or rodents from entering the structure.
- Interior of the structure is not in good repair, is not structurally sound, and is not in a sanitary condition.
- Structure is unfit for human occupancy and found to be dangerous to the life, health, and safety of the public.

City Recommendation: Demolition of residential structure. (Building Survey attached)

Property is in a residential area.

According to NCAD, the owner took possession of property 7/8/1987.