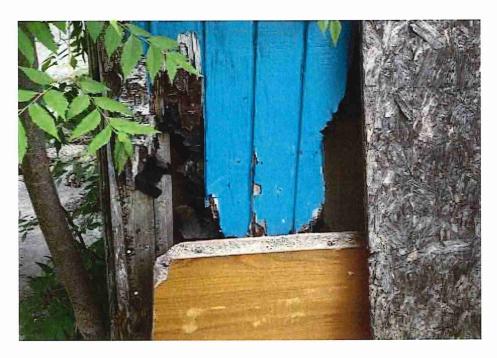

• Substandard case started 1/28/2024.

Structure deemed substandard based on the following findings:

- Structure does not meet the minimum requirements and standards set forth in the Corpus Christi Property Maintenance Code.
- Exterior of the structure is not in good repair, is not structurally sound, and does not prevent the elements or rodents from entering the structure.
- Interior of the structure is not in good repair, is not structurally sound, and is not in a sanitary condition.
- Structure is unfit for human occupancy and found to be dangerous to the life, health, and safety of the public.

City Recommendation: Demolition of residential structure. (Building Survey attached)

Property is in a residential area.

According to NCAD, the owner took possession of property 7/8/1987.