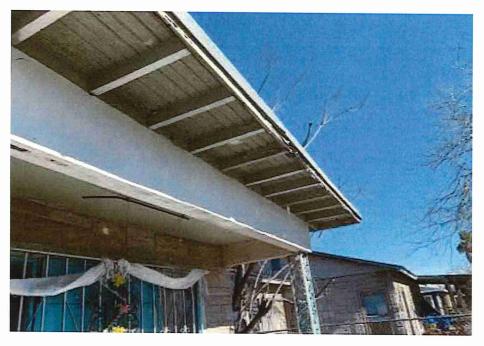

• Substandard case started 1/28/2024.

Structure deemed substandard based on the following findings:

- Structure does not meet the minimum requirements and standards set forth in the Corpus Christi Property Maintenance Code.
- Exterior of the structure is not in good repair, is not structurally sound, and does not prevent the elements or rodents from entering the structure.
- Interior of the structure is not in good repair, is not structurally sound, and is not in a sanitary condition.
- Structure is unfit for human occupancy and found to be dangerous to the life, health, and safety of the public.

City Recommendation: Demolition of residential structure. (Building Survey attached)

Property is in a residential area.

According to NCAD, the owner took possession of property 7/8/1987.