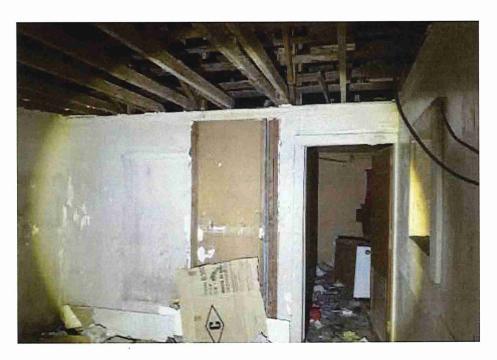

• Substandard case started 1/28/2024.

Structure deemed substandard based on the following findings:

- Structure does not meet the minimum requirements and standards set forth in the Corpus Christi Property Maintenance Code.
- Exterior of the structure is not in good repair, is not structurally sound, and does not prevent the elements or rodents from entering the structure.
- Interior of the structure is not in good repair, is not structurally sound, and is not in a sanitary condition.
- Structure is unfit for human occupancy and found to be dangerous to the life, health, and safety of the public.

City Recommendation: Demolition of residential structure. (Building Survey attached)

Property is in a residential area.

According to NCAD, the owner took possession of property 7/8/1987.