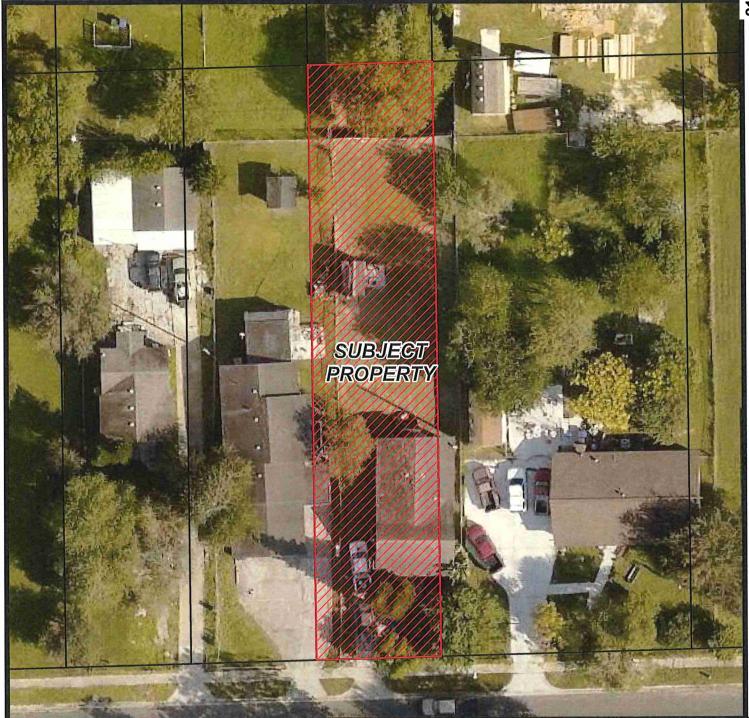

### A. Returning for Board Action

**4.** 24-1888 Case Number: v223506-012824

Property Address: 2542 Montgomery St

Staff Recommendation: Demolish Residential Structure

Attachments: 2542 MONTGOMERY DR

**6.** 24-1120 Case Number: V223506-012824

Property Address: 2542 Montgomery

Staff Recommendation: Demolish Residential Structure

Attachments: 2542 MONTGOMERY ST

A motion was made by Board Member Pena to table the item to the November 21, 2024, meeting, requiring the owner to provide a plan of action and/or show progress; seconded by Board Member Ewing. The Vote: All Aye. The motion passed.

City Recommendation: Demolition of residential structure. (Building Survey attached)

Property is in a residential area.

According to NCAD, the owner took possession of property 7/8/1987.