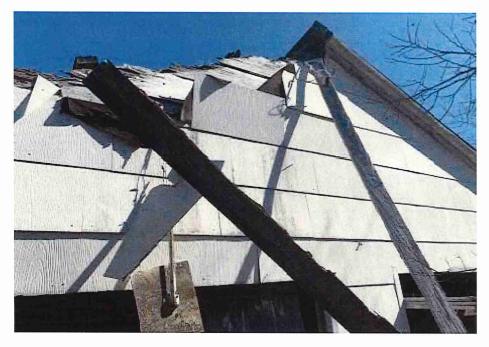

• Substandard case started 1/28/2024.

Structure deemed substandard based on the following findings:

- Structure does not meet the minimum requirements and standards set forth in the Corpus Christi Property Maintenance Code.
- Exterior of the structure is not in good repair, is not structurally sound, and does not prevent the elements or rodents from entering the structure.
- Interior of the structure is not in good repair, is not structurally sound, and is not in a sanitary condition.
- Structure is unfit for human occupancy and found to be dangerous to the life, health, and safety of the public.

City Recommendation: Demolition of residential structure. (Building Survey attached)

Property is in a residential area.

According to NCAD, the owner took possession of property 7/8/1987.