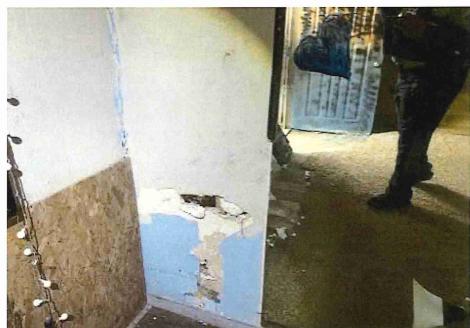

• Substandard case started 1/28/2024.

Structure deemed substandard based on the following findings:

- Structure does not meet the minimum requirements and standards set forth in the Corpus Christi Property Maintenance Code.
- Exterior of the structure is not in good repair, is not structurally sound, and does not prevent the elements or rodents from entering the structure.
- Interior of the structure is not in good repair, is not structurally sound, and is not in a sanitary condition.
- Structure is unfit for human occupancy and found to be dangerous to the life, health, and safety of the public.

City Recommendation: Demolition of residential structure. (Building Survey attached)

Property is in a residential area.

According to NCAD, the owner took possession of property 7/8/1987.