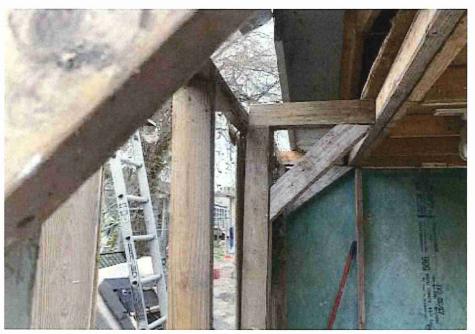

• Substandard case started 1/28/2024.

Structure deemed substandard based on the following findings:

- Structure does not meet the minimum requirements and standards set forth in the Corpus Christi Property Maintenance Code.
- Exterior of the structure is not in good repair, is not structurally sound, and does not prevent the elements or rodents from entering the structure.
- Interior of the structure is not in good repair, is not structurally sound, and is not in a sanitary condition.
- Structure is unfit for human occupancy and found to be dangerous to the life, health, and safety of the public.

City Recommendation: Demolition of residential structure. (Building Survey attached)

Property is in a residential area.

According to NCAD, the owner took possession of property 7/8/1987.