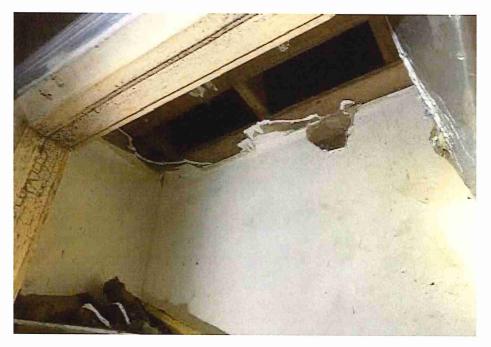

• Substandard case started 1/28/2024.

Structure deemed substandard based on the following findings:

- Structure does not meet the minimum requirements and standards set forth in the Corpus Christi Property Maintenance Code.
- Exterior of the structure is not in good repair, is not structurally sound, and does not prevent the elements or rodents from entering the structure.
- Interior of the structure is not in good repair, is not structurally sound, and is not in a sanitary condition.
- Structure is unfit for human occupancy and found to be dangerous to the life, health, and safety of the public.

City Recommendation: Demolition of residential structure. (Building Survey attached)

Property is in a residential area.

According to NCAD, the owner took possession of property 7/8/1987.