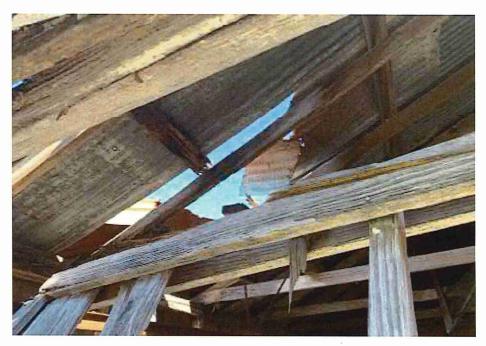

• Substandard case started 1/28/2024.

Structure deemed substandard based on the following findings:

- Structure does not meet the minimum requirements and standards set forth in the Corpus Christi Property Maintenance Code.
- Exterior of the structure is not in good repair, is not structurally sound, and does not prevent the elements or rodents from entering the structure.
- Interior of the structure is not in good repair, is not structurally sound, and is not in a sanitary condition.
- Structure is unfit for human occupancy and found to be dangerous to the life, health, and safety of the public.

City Recommendation: Demolition of residential structure. (Building Survey attached)

Property is in a residential area.

According to NCAD, the owner took possession of property 7/8/1987.