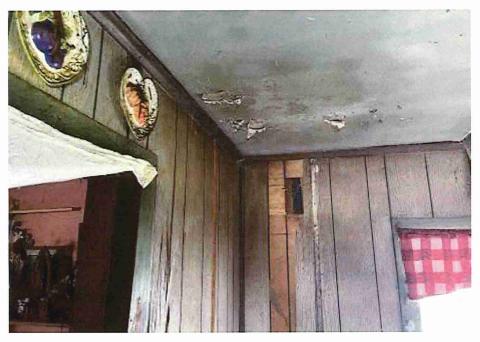

• Substandard case started 1/28/2024.

Structure deemed substandard based on the following findings:

- Structure does not meet the minimum requirements and standards set forth in the Corpus Christi Property Maintenance Code.
- Exterior of the structure is not in good repair, is not structurally sound, and does not prevent the elements or rodents from entering the structure.
- Interior of the structure is not in good repair, is not structurally sound, and is not in a sanitary condition.
- Structure is unfit for human occupancy and found to be dangerous to the life, health, and safety of the public.

City Recommendation: Demolition of residential structure. (Building Survey attached)

Property is in a residential area.

According to NCAD, the owner took possession of property 7/8/1987.