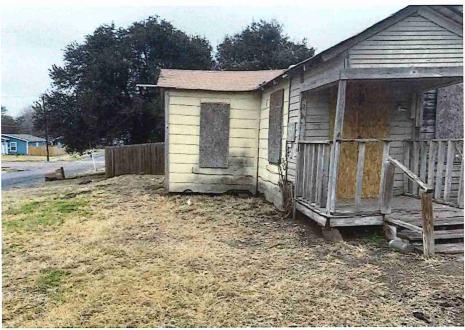

• Substandard case started 1/28/2024.

Structure deemed substandard based on the following findings:

- Structure does not meet the minimum requirements and standards set forth in the Corpus Christi Property Maintenance Code.
- Exterior of the structure is not in good repair, is not structurally sound, and does not prevent the elements or rodents from entering the structure.
- Interior of the structure is not in good repair, is not structurally sound, and is not in a sanitary condition.
- Structure is unfit for human occupancy and found to be dangerous to the life, health, and safety of the public.

City Recommendation: Demolition of residential structure. (Building Survey attached)

Property is in a residential area.

According to NCAD, the owner took possession of property 7/8/1987.