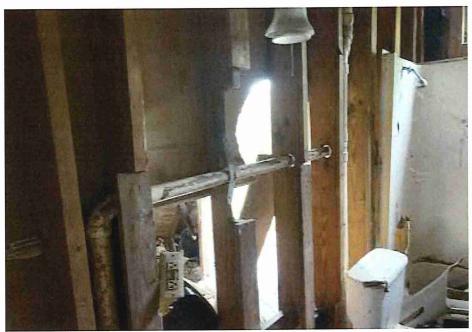

• Substandard case started 1/28/2024.

Structure deemed substandard based on the following findings:

- Structure does not meet the minimum requirements and standards set forth in the Corpus Christi Property Maintenance Code.
- Exterior of the structure is not in good repair, is not structurally sound, and does not prevent the elements or rodents from entering the structure.
- Interior of the structure is not in good repair, is not structurally sound, and is not in a sanitary condition.
- Structure is unfit for human occupancy and found to be dangerous to the life, health, and safety of the public.

City Recommendation: Demolition of residential structure. (Building Survey attached)

Property is in a residential area.

According to NCAD, the owner took possession of property 7/8/1987.