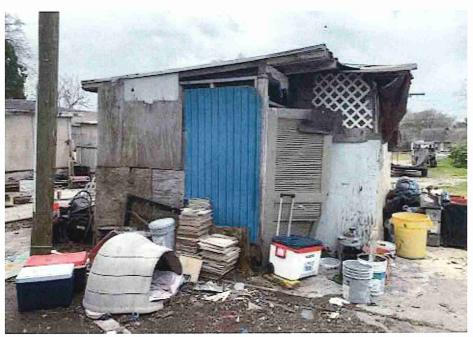

• Substandard case started 1/28/2024.

Structure deemed substandard based on the following findings:

- Structure does not meet the minimum requirements and standards set forth in the Corpus Christi Property Maintenance Code.
- Exterior of the structure is not in good repair, is not structurally sound, and does not prevent the elements or rodents from entering the structure.
- Interior of the structure is not in good repair, is not structurally sound, and is not in a sanitary condition.
- Structure is unfit for human occupancy and found to be dangerous to the life, health, and safety of the public.

City Recommendation: Demolition of residential structure. (Building Survey attached)

Property is in a residential area.

According to NCAD, the owner took possession of property 7/8/1987.