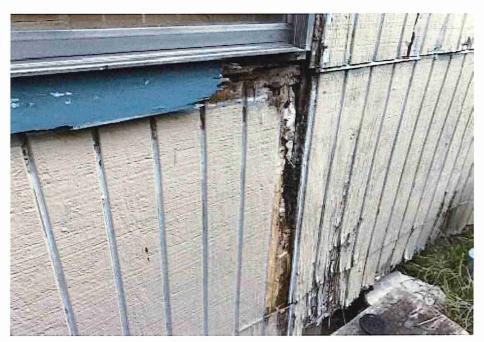

• Substandard case started 1/28/2024.

Structure deemed substandard based on the following findings:

- Structure does not meet the minimum requirements and standards set forth in the Corpus Christi Property Maintenance Code.
- Exterior of the structure is not in good repair, is not structurally sound, and does not prevent the elements or rodents from entering the structure.
- Interior of the structure is not in good repair, is not structurally sound, and is not in a sanitary condition.
- Structure is unfit for human occupancy and found to be dangerous to the life, health, and safety of the public.

City Recommendation: Demolition of residential structure. (Building Survey attached)

Property is in a residential area.

According to NCAD, the owner took possession of property 7/8/1987.