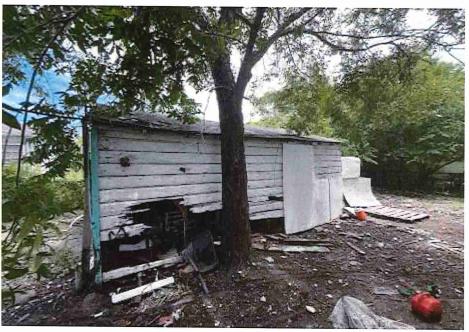

### A. Returning for Board Action

**4.** 24-1888 Case Number: v223506-012824

Property Address: 2542 Montgomery St

Staff Recommendation: Demolish Residential Structure

Attachments: 2542 MONTGOMERY DR

**6.** 24-1120 Case Number: V223506-012824

Property Address: 2542 Montgomery

Staff Recommendation: Demolish Residential Structure

Attachments: 2542 MONTGOMERY ST

A motion was made by Board Member Pena to table the item to the November 21, 2024, meeting, requiring the owner to provide a plan of action and/or show progress; seconded by Board Member Ewing. The Vote: All Aye. The motion passed.

• Substandard case started 1/28/2024.

Structure deemed substandard based on the following findings:

- Structure does not meet the minimum requirements and standards set forth in the Corpus Christi Property Maintenance Code.
- Exterior of the structure is not in good repair, is not structurally sound, and does not prevent the elements or rodents from entering the structure.
- Interior of the structure is not in good repair, is not structurally sound, and is not in a sanitary condition.
- Structure is unfit for human occupancy and found to be dangerous to the life, health, and safety of the public.

City Recommendation: Demolition of residential structure. (Building Survey attached)

Property is in a residential area.

According to NCAD, the owner took possession of property 7/8/1987.