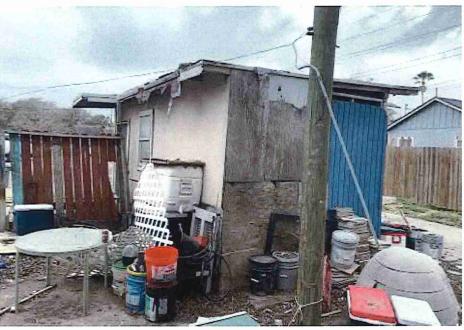

• Substandard case started 1/28/2024.

Structure deemed substandard based on the following findings:

- Structure does not meet the minimum requirements and standards set forth in the Corpus Christi Property Maintenance Code.
- Exterior of the structure is not in good repair, is not structurally sound, and does not prevent the elements or rodents from entering the structure.
- Interior of the structure is not in good repair, is not structurally sound, and is not in a sanitary condition.
- Structure is unfit for human occupancy and found to be dangerous to the life, health, and safety of the public.

City Recommendation: Demolition of residential structure. (Building Survey attached)

Property is in a residential area.

According to NCAD, the owner took possession of property 7/8/1987.