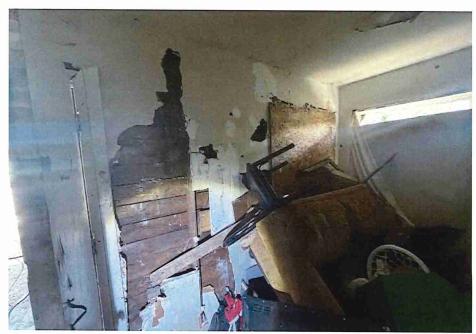

• Substandard case started 1/28/2024.

Structure deemed substandard based on the following findings:

- Structure does not meet the minimum requirements and standards set forth in the Corpus Christi Property Maintenance Code.
- Exterior of the structure is not in good repair, is not structurally sound, and does not prevent the elements or rodents from entering the structure.
- Interior of the structure is not in good repair, is not structurally sound, and is not in a sanitary condition.
- Structure is unfit for human occupancy and found to be dangerous to the life, health, and safety of the public.

City Recommendation: Demolition of residential structure. (Building Survey attached)

Property is in a residential area.

According to NCAD, the owner took possession of property 7/8/1987.