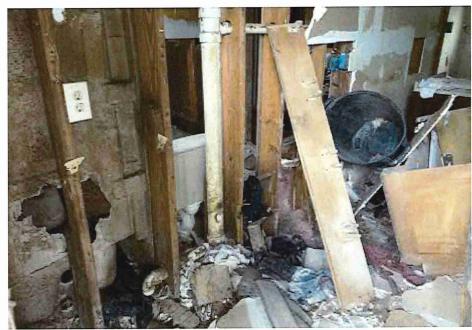

• Substandard case started 1/28/2024.

Structure deemed substandard based on the following findings:

- Structure does not meet the minimum requirements and standards set forth in the Corpus Christi Property Maintenance Code.
- Exterior of the structure is not in good repair, is not structurally sound, and does not prevent the elements or rodents from entering the structure.
- Interior of the structure is not in good repair, is not structurally sound, and is not in a sanitary condition.
- Structure is unfit for human occupancy and found to be dangerous to the life, health, and safety of the public.

City Recommendation: Demolition of residential structure. (Building Survey attached)

Property is in a residential area.

According to NCAD, the owner took possession of property 7/8/1987.