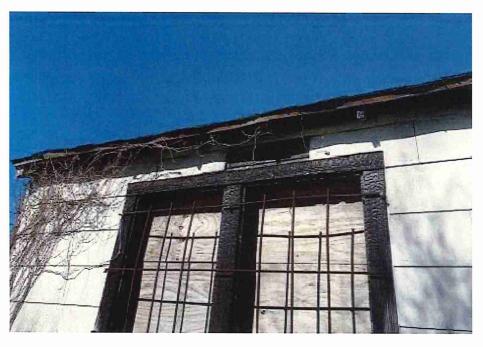

### A. Returning for Board Action

**4.** 24-1888 Case Number: v223506-012824

Property Address: 2542 Montgomery St

Staff Recommendation: Demolish Residential Structure

Attachments: 2542 MONTGOMERY DR

**6.** 24-1120 Case Number: V223506-012824

Property Address: 2542 Montgomery

Staff Recommendation: Demolish Residential Structure

Attachments: 2542 MONTGOMERY ST

A motion was made by Board Member Pena to table the item to the November 21, 2024, meeting, requiring the owner to provide a plan of action and/or show progress; seconded by Board Member Ewing. The Vote: All Aye. The motion passed.

• Substandard case started 1/28/2024.

Structure deemed substandard based on the following findings:

- Structure does not meet the minimum requirements and standards set forth in the Corpus Christi Property Maintenance Code.
- Exterior of the structure is not in good repair, is not structurally sound, and does not prevent the elements or rodents from entering the structure.
- Interior of the structure is not in good repair, is not structurally sound, and is not in a sanitary condition.
- Structure is unfit for human occupancy and found to be dangerous to the life, health, and safety of the public.

City Recommendation: Demolition of residential structure. (Building Survey attached)

Property is in a residential area.

According to NCAD, the owner took possession of property 7/8/1987.