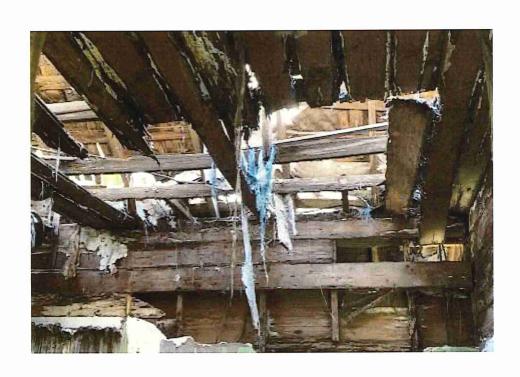

• Substandard case started 1/28/2024.

Structure deemed substandard based on the following findings:

- Structure does not meet the minimum requirements and standards set forth in the Corpus Christi Property Maintenance Code.
- Exterior of the structure is not in good repair, is not structurally sound, and does not prevent the elements or rodents from entering the structure.
- Interior of the structure is not in good repair, is not structurally sound, and is not in a sanitary condition.
- Structure is unfit for human occupancy and found to be dangerous to the life, health, and safety of the public.

City Recommendation: Demolition of residential structure. (Building Survey attached)

Property is in a residential area.

According to NCAD, the owner took possession of property 7/8/1987.