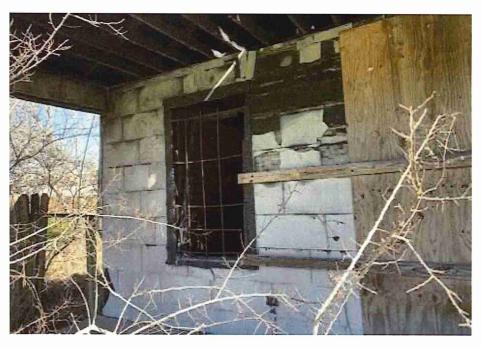

### A. Returning for Board Action

**4.** 24-1888 Case Number: v223506-012824

Property Address: 2542 Montgomery St

Staff Recommendation: Demolish Residential Structure

Attachments: 2542 MONTGOMERY DR

**6.** 24-1120 Case Number: V223506-012824

Property Address: 2542 Montgomery

Staff Recommendation: Demolish Residential Structure

Attachments: 2542 MONTGOMERY ST

A motion was made by Board Member Pena to table the item to the November 21, 2024, meeting, requiring the owner to provide a plan of action and/or show progress; seconded by Board Member Ewing. The Vote: All Aye. The motion passed.

• Substandard case started 1/28/2024.

Structure deemed substandard based on the following findings:

- Structure does not meet the minimum requirements and standards set forth in the Corpus Christi Property Maintenance Code.
- Exterior of the structure is not in good repair, is not structurally sound, and does not prevent the elements or rodents from entering the structure.
- Interior of the structure is not in good repair, is not structurally sound, and is not in a sanitary condition.
- Structure is unfit for human occupancy and found to be dangerous to the life, health, and safety of the public.

City Recommendation: Demolition of residential structure. (Building Survey attached)

Property is in a residential area.

According to NCAD, the owner took possession of property 7/8/1987.