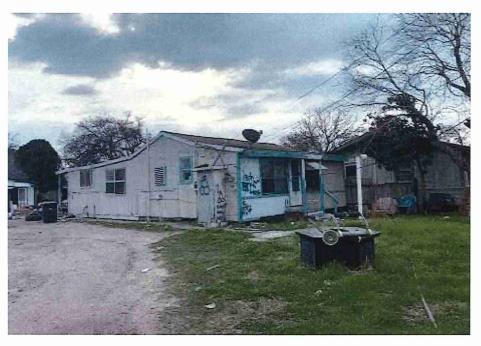

• Substandard case started 1/28/2024.

Structure deemed substandard based on the following findings:

- Structure does not meet the minimum requirements and standards set forth in the Corpus Christi Property Maintenance Code.
- Exterior of the structure is not in good repair, is not structurally sound, and does not prevent the elements or rodents from entering the structure.
- Interior of the structure is not in good repair, is not structurally sound, and is not in a sanitary condition.
- Structure is unfit for human occupancy and found to be dangerous to the life, health, and safety of the public.

City Recommendation: Demolition of residential structure. (Building Survey attached)

Property is in a residential area.

According to NCAD, the owner took possession of property 7/8/1987.