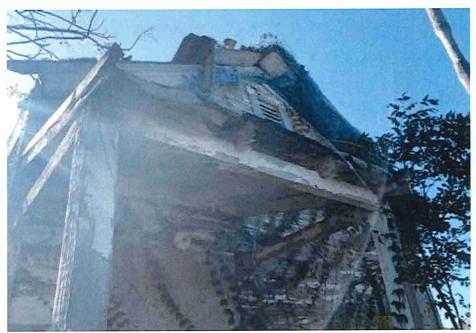

• Substandard case started 1/28/2024.

Structure deemed substandard based on the following findings:

- Structure does not meet the minimum requirements and standards set forth in the Corpus Christi Property Maintenance Code.
- Exterior of the structure is not in good repair, is not structurally sound, and does not prevent the elements or rodents from entering the structure.
- Interior of the structure is not in good repair, is not structurally sound, and is not in a sanitary condition.
- Structure is unfit for human occupancy and found to be dangerous to the life, health, and safety of the public.

City Recommendation: Demolition of residential structure. (Building Survey attached)

Property is in a residential area.

According to NCAD, the owner took possession of property 7/8/1987.