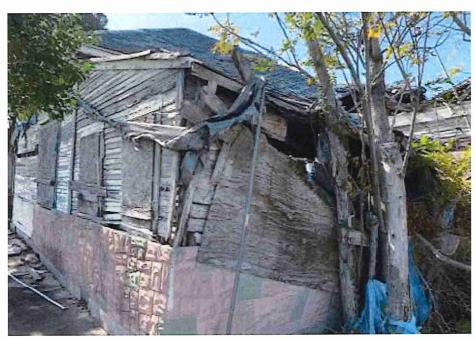

• Substandard case started 1/28/2024.

Structure deemed substandard based on the following findings:

- Structure does not meet the minimum requirements and standards set forth in the Corpus Christi Property Maintenance Code.
- Exterior of the structure is not in good repair, is not structurally sound, and does not prevent the elements or rodents from entering the structure.
- Interior of the structure is not in good repair, is not structurally sound, and is not in a sanitary condition.
- Structure is unfit for human occupancy and found to be dangerous to the life, health, and safety of the public.

City Recommendation: Demolition of residential structure. (Building Survey attached)

Property is in a residential area.

According to NCAD, the owner took possession of property 7/8/1987.