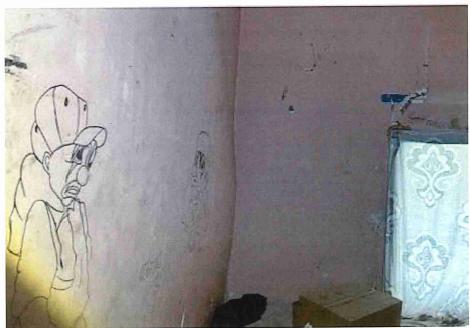

• Substandard case started 1/28/2024.

Structure deemed substandard based on the following findings:

- Structure does not meet the minimum requirements and standards set forth in the Corpus Christi Property Maintenance Code.
- Exterior of the structure is not in good repair, is not structurally sound, and does not prevent the elements or rodents from entering the structure.
- Interior of the structure is not in good repair, is not structurally sound, and is not in a sanitary condition.
- Structure is unfit for human occupancy and found to be dangerous to the life, health, and safety of the public.

City Recommendation: Demolition of residential structure. (Building Survey attached)

Property is in a residential area.

According to NCAD, the owner took possession of property 7/8/1987.