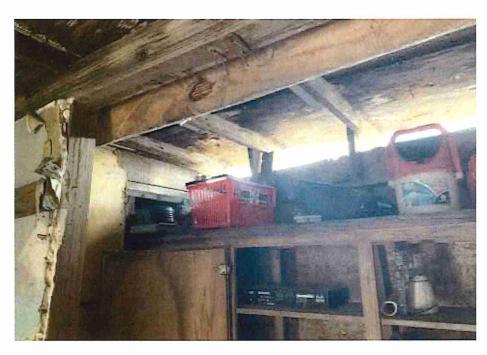

• Substandard case started 1/28/2024.

Structure deemed substandard based on the following findings:

- Structure does not meet the minimum requirements and standards set forth in the Corpus Christi Property Maintenance Code.
- Exterior of the structure is not in good repair, is not structurally sound, and does not prevent the elements or rodents from entering the structure.
- Interior of the structure is not in good repair, is not structurally sound, and is not in a sanitary condition.
- Structure is unfit for human occupancy and found to be dangerous to the life, health, and safety of the public.

City Recommendation: Demolition of residential structure. (Building Survey attached)

Property is in a residential area.

According to NCAD, the owner took possession of property 7/8/1987.