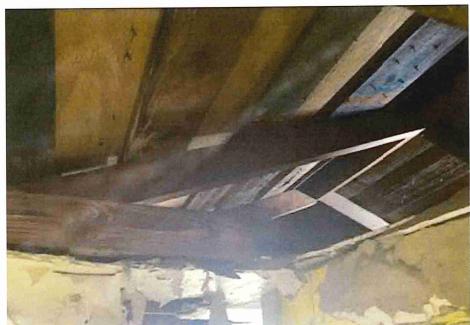

• Substandard case started 1/28/2024.

Structure deemed substandard based on the following findings:

- Structure does not meet the minimum requirements and standards set forth in the Corpus Christi Property Maintenance Code.
- Exterior of the structure is not in good repair, is not structurally sound, and does not prevent the elements or rodents from entering the structure.
- Interior of the structure is not in good repair, is not structurally sound, and is not in a sanitary condition.
- Structure is unfit for human occupancy and found to be dangerous to the life, health, and safety of the public.

City Recommendation: Demolition of residential structure. (Building Survey attached)

Property is in a residential area.

According to NCAD, the owner took possession of property 7/8/1987.