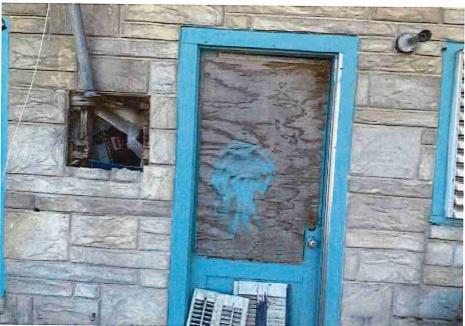

• Substandard case started 1/28/2024.

Structure deemed substandard based on the following findings:

- Structure does not meet the minimum requirements and standards set forth in the Corpus Christi Property Maintenance Code.
- Exterior of the structure is not in good repair, is not structurally sound, and does not prevent the elements or rodents from entering the structure.
- Interior of the structure is not in good repair, is not structurally sound, and is not in a sanitary condition.
- Structure is unfit for human occupancy and found to be dangerous to the life, health, and safety of the public.

City Recommendation: Demolition of residential structure. (Building Survey attached)

Property is in a residential area.

According to NCAD, the owner took possession of property 7/8/1987.