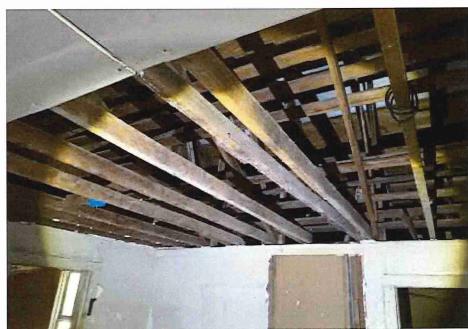

• Substandard case started 1/28/2024.

Structure deemed substandard based on the following findings:

- Structure does not meet the minimum requirements and standards set forth in the Corpus Christi Property Maintenance Code.
- Exterior of the structure is not in good repair, is not structurally sound, and does not prevent the elements or rodents from entering the structure.
- Interior of the structure is not in good repair, is not structurally sound, and is not in a sanitary condition.
- Structure is unfit for human occupancy and found to be dangerous to the life, health, and safety of the public.

City Recommendation: Demolition of residential structure. (Building Survey attached)

Property is in a residential area.

According to NCAD, the owner took possession of property 7/8/1987.