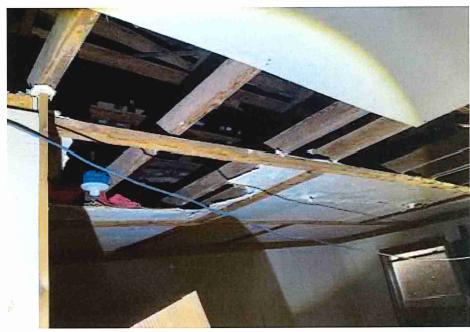

• Substandard case started 1/28/2024.

Structure deemed substandard based on the following findings:

- Structure does not meet the minimum requirements and standards set forth in the Corpus Christi Property Maintenance Code.
- Exterior of the structure is not in good repair, is not structurally sound, and does not prevent the elements or rodents from entering the structure.
- Interior of the structure is not in good repair, is not structurally sound, and is not in a sanitary condition.
- Structure is unfit for human occupancy and found to be dangerous to the life, health, and safety of the public.

City Recommendation: Demolition of residential structure. (Building Survey attached)

Property is in a residential area.

According to NCAD, the owner took possession of property 7/8/1987.