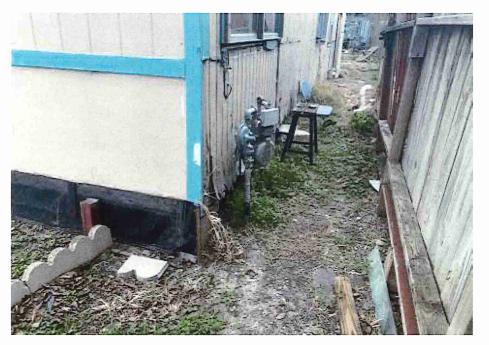

• Substandard case started 1/28/2024.

Structure deemed substandard based on the following findings:

- Structure does not meet the minimum requirements and standards set forth in the Corpus Christi Property Maintenance Code.
- Exterior of the structure is not in good repair, is not structurally sound, and does not prevent the elements or rodents from entering the structure.
- Interior of the structure is not in good repair, is not structurally sound, and is not in a sanitary condition.
- Structure is unfit for human occupancy and found to be dangerous to the life, health, and safety of the public.

City Recommendation: Demolition of residential structure. (Building Survey attached)

Property is in a residential area.

According to NCAD, the owner took possession of property 7/8/1987.