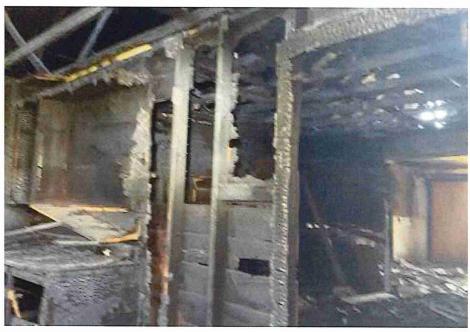

• Substandard case started 1/28/2024.

Structure deemed substandard based on the following findings:

- Structure does not meet the minimum requirements and standards set forth in the Corpus Christi Property Maintenance Code.
- Exterior of the structure is not in good repair, is not structurally sound, and does not prevent the elements or rodents from entering the structure.
- Interior of the structure is not in good repair, is not structurally sound, and is not in a sanitary condition.
- Structure is unfit for human occupancy and found to be dangerous to the life, health, and safety of the public.

City Recommendation: Demolition of residential structure. (Building Survey attached)

Property is in a residential area.

According to NCAD, the owner took possession of property 7/8/1987.