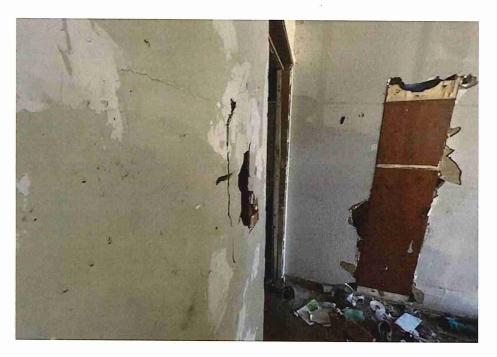

• Substandard case started 1/28/2024.

Structure deemed substandard based on the following findings:

- Structure does not meet the minimum requirements and standards set forth in the Corpus Christi Property Maintenance Code.
- Exterior of the structure is not in good repair, is not structurally sound, and does not prevent the elements or rodents from entering the structure.
- Interior of the structure is not in good repair, is not structurally sound, and is not in a sanitary condition.
- Structure is unfit for human occupancy and found to be dangerous to the life, health, and safety of the public.

City Recommendation: Demolition of residential structure. (Building Survey attached)

Property is in a residential area.

According to NCAD, the owner took possession of property 7/8/1987.