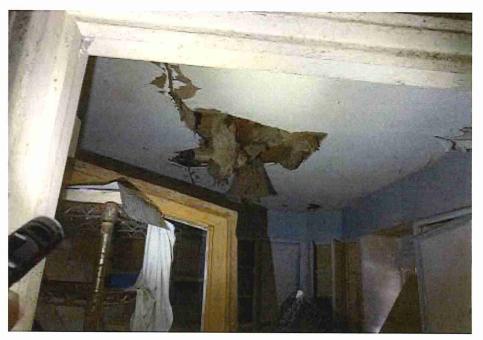

• Substandard case started 1/28/2024.

Structure deemed substandard based on the following findings:

- Structure does not meet the minimum requirements and standards set forth in the Corpus Christi Property Maintenance Code.
- Exterior of the structure is not in good repair, is not structurally sound, and does not prevent the elements or rodents from entering the structure.
- Interior of the structure is not in good repair, is not structurally sound, and is not in a sanitary condition.
- Structure is unfit for human occupancy and found to be dangerous to the life, health, and safety of the public.

City Recommendation: Demolition of residential structure. (Building Survey attached)

Property is in a residential area.

According to NCAD, the owner took possession of property 7/8/1987.