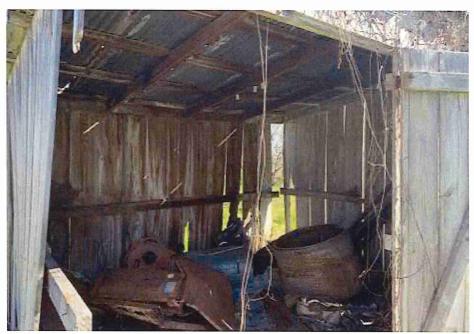

• Substandard case started 1/28/2024.

Structure deemed substandard based on the following findings:

- Structure does not meet the minimum requirements and standards set forth in the Corpus Christi Property Maintenance Code.
- Exterior of the structure is not in good repair, is not structurally sound, and does not prevent the elements or rodents from entering the structure.
- Interior of the structure is not in good repair, is not structurally sound, and is not in a sanitary condition.
- Structure is unfit for human occupancy and found to be dangerous to the life, health, and safety of the public.

City Recommendation: Demolition of residential structure. (Building Survey attached)

Property is in a residential area.

According to NCAD, the owner took possession of property 7/8/1987.