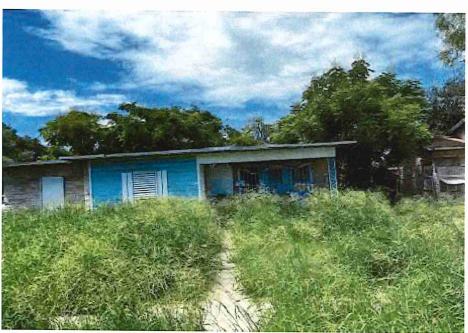

• Substandard case started 1/28/2024.

Structure deemed substandard based on the following findings:

- Structure does not meet the minimum requirements and standards set forth in the Corpus Christi Property Maintenance Code.
- Exterior of the structure is not in good repair, is not structurally sound, and does not prevent the elements or rodents from entering the structure.
- Interior of the structure is not in good repair, is not structurally sound, and is not in a sanitary condition.
- Structure is unfit for human occupancy and found to be dangerous to the life, health, and safety of the public.

City Recommendation: Demolition of residential structure. (Building Survey attached)

Property is in a residential area.

According to NCAD, the owner took possession of property 7/8/1987.