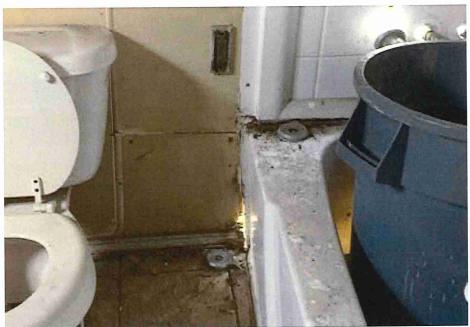

• Substandard case started 1/28/2024.

Structure deemed substandard based on the following findings:

- Structure does not meet the minimum requirements and standards set forth in the Corpus Christi Property Maintenance Code.
- Exterior of the structure is not in good repair, is not structurally sound, and does not prevent the elements or rodents from entering the structure.
- Interior of the structure is not in good repair, is not structurally sound, and is not in a sanitary condition.
- Structure is unfit for human occupancy and found to be dangerous to the life, health, and safety of the public.

City Recommendation: Demolition of residential structure. (Building Survey attached)

Property is in a residential area.

According to NCAD, the owner took possession of property 7/8/1987.