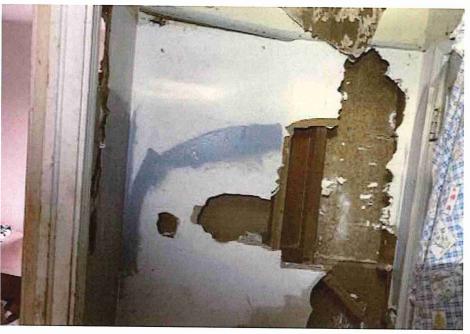

• Substandard case started 1/28/2024.

Structure deemed substandard based on the following findings:

- Structure does not meet the minimum requirements and standards set forth in the Corpus Christi Property Maintenance Code.
- Exterior of the structure is not in good repair, is not structurally sound, and does not prevent the elements or rodents from entering the structure.
- Interior of the structure is not in good repair, is not structurally sound, and is not in a sanitary condition.
- Structure is unfit for human occupancy and found to be dangerous to the life, health, and safety of the public.

City Recommendation: Demolition of residential structure. (Building Survey attached)

Property is in a residential area.

According to NCAD, the owner took possession of property 7/8/1987.