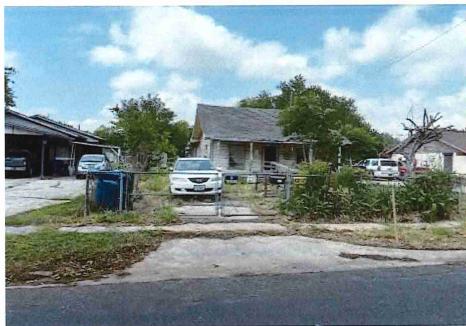

### A. Returning for Board Action

**4.** 24-1888 Case Number: v223506-012824

Property Address: 2542 Montgomery St

Staff Recommendation: Demolish Residential Structure

Attachments: 2542 MONTGOMERY DR

**6.** 24-1120 Case Number: V223506-012824

Property Address: 2542 Montgomery

Staff Recommendation: Demolish Residential Structure

Attachments: 2542 MONTGOMERY ST

A motion was made by Board Member Pena to table the item to the November 21, 2024, meeting, requiring the owner to provide a plan of action and/or show progress; seconded by Board Member Ewing. The Vote: All Aye. The motion passed.

• Substandard case started 1/28/2024.

Structure deemed substandard based on the following findings:

- Structure does not meet the minimum requirements and standards set forth in the Corpus Christi Property Maintenance Code.
- Exterior of the structure is not in good repair, is not structurally sound, and does not prevent the elements or rodents from entering the structure.
- Interior of the structure is not in good repair, is not structurally sound, and is not in a sanitary condition.
- Structure is unfit for human occupancy and found to be dangerous to the life, health, and safety of the public.

City Recommendation: Demolition of residential structure. (Building Survey attached)

Property is in a residential area.

According to NCAD, the owner took possession of property 7/8/1987.