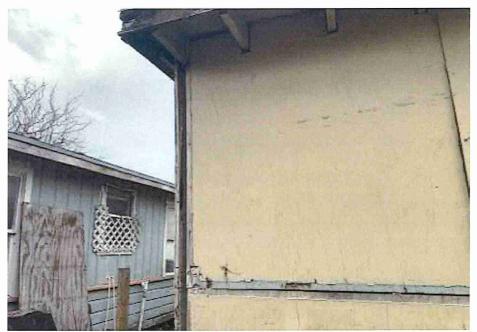

• Substandard case started 1/28/2024.

Structure deemed substandard based on the following findings:

- Structure does not meet the minimum requirements and standards set forth in the Corpus Christi Property Maintenance Code.
- Exterior of the structure is not in good repair, is not structurally sound, and does not prevent the elements or rodents from entering the structure.
- Interior of the structure is not in good repair, is not structurally sound, and is not in a sanitary condition.
- Structure is unfit for human occupancy and found to be dangerous to the life, health, and safety of the public.

City Recommendation: Demolition of residential structure. (Building Survey attached)

Property is in a residential area.

According to NCAD, the owner took possession of property 7/8/1987.