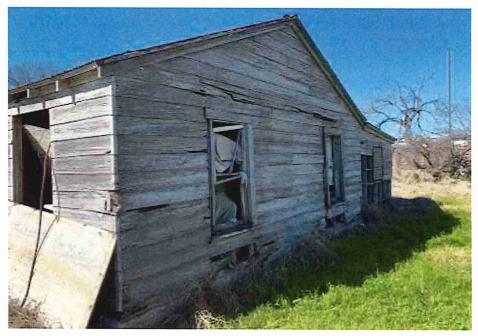

• Substandard case started 1/28/2024.

Structure deemed substandard based on the following findings:

- Structure does not meet the minimum requirements and standards set forth in the Corpus Christi Property Maintenance Code.
- Exterior of the structure is not in good repair, is not structurally sound, and does not prevent the elements or rodents from entering the structure.
- Interior of the structure is not in good repair, is not structurally sound, and is not in a sanitary condition.
- Structure is unfit for human occupancy and found to be dangerous to the life, health, and safety of the public.

City Recommendation: Demolition of residential structure. (Building Survey attached)

Property is in a residential area.

According to NCAD, the owner took possession of property 7/8/1987.