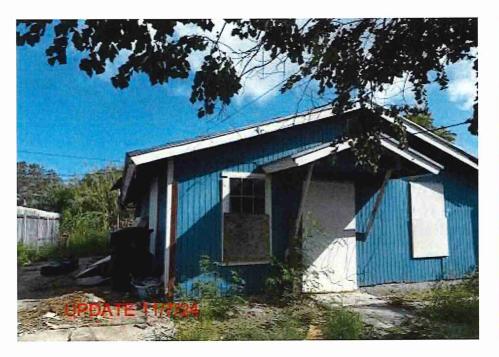

• Substandard case started 1/28/2024.

Structure deemed substandard based on the following findings:

- Structure does not meet the minimum requirements and standards set forth in the Corpus Christi Property Maintenance Code.
- Exterior of the structure is not in good repair, is not structurally sound, and does not prevent the elements or rodents from entering the structure.
- Interior of the structure is not in good repair, is not structurally sound, and is not in a sanitary condition.
- Structure is unfit for human occupancy and found to be dangerous to the life, health, and safety of the public.

City Recommendation: Demolition of residential structure. (Building Survey attached)

Property is in a residential area.

According to NCAD, the owner took possession of property 7/8/1987.