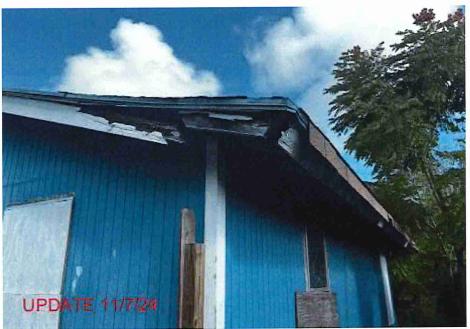

• Substandard case started 1/28/2024.

Structure deemed substandard based on the following findings:

- Structure does not meet the minimum requirements and standards set forth in the Corpus Christi Property Maintenance Code.
- Exterior of the structure is not in good repair, is not structurally sound, and does not prevent the elements or rodents from entering the structure.
- Interior of the structure is not in good repair, is not structurally sound, and is not in a sanitary condition.
- Structure is unfit for human occupancy and found to be dangerous to the life, health, and safety of the public.

City Recommendation: Demolition of residential structure. (Building Survey attached)

Property is in a residential area.

According to NCAD, the owner took possession of property 7/8/1987.