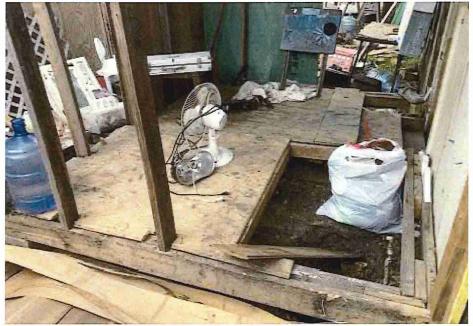

• Substandard case started 1/28/2024.

Structure deemed substandard based on the following findings:

- Structure does not meet the minimum requirements and standards set forth in the Corpus Christi Property Maintenance Code.
- Exterior of the structure is not in good repair, is not structurally sound, and does not prevent the elements or rodents from entering the structure.
- Interior of the structure is not in good repair, is not structurally sound, and is not in a sanitary condition.
- Structure is unfit for human occupancy and found to be dangerous to the life, health, and safety of the public.

City Recommendation: Demolition of residential structure. (Building Survey attached)

Property is in a residential area.

According to NCAD, the owner took possession of property 7/8/1987.