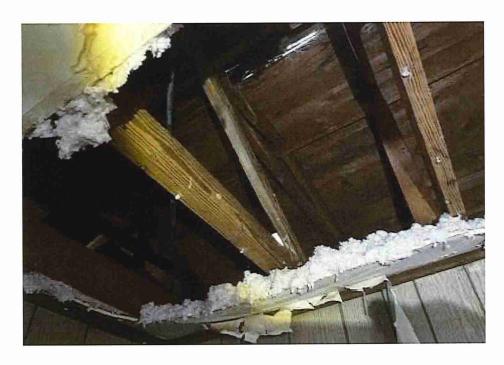

• Substandard case started 1/28/2024.

Structure deemed substandard based on the following findings:

- Structure does not meet the minimum requirements and standards set forth in the Corpus Christi Property Maintenance Code.
- Exterior of the structure is not in good repair, is not structurally sound, and does not prevent the elements or rodents from entering the structure.
- Interior of the structure is not in good repair, is not structurally sound, and is not in a sanitary condition.
- Structure is unfit for human occupancy and found to be dangerous to the life, health, and safety of the public.

City Recommendation: Demolition of residential structure. (Building Survey attached)

Property is in a residential area.

According to NCAD, the owner took possession of property 7/8/1987.