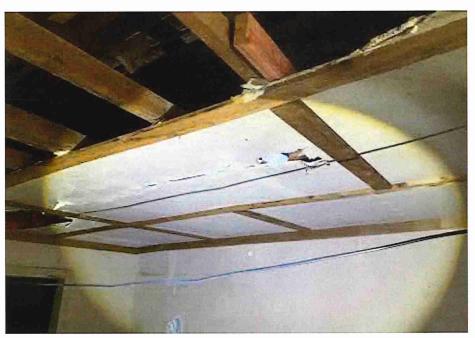

• Substandard case started 1/28/2024.

Structure deemed substandard based on the following findings:

- Structure does not meet the minimum requirements and standards set forth in the Corpus Christi Property Maintenance Code.
- Exterior of the structure is not in good repair, is not structurally sound, and does not prevent the elements or rodents from entering the structure.
- Interior of the structure is not in good repair, is not structurally sound, and is not in a sanitary condition.
- Structure is unfit for human occupancy and found to be dangerous to the life, health, and safety of the public.

City Recommendation: Demolition of residential structure. (Building Survey attached)

Property is in a residential area.

According to NCAD, the owner took possession of property 7/8/1987.