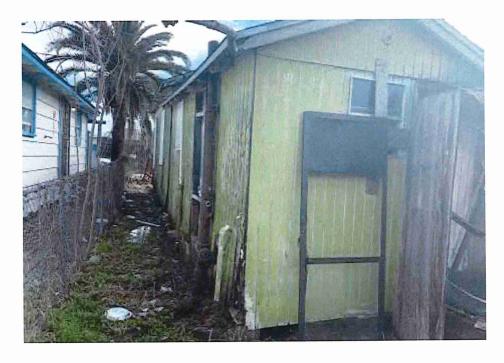

• Substandard case started 1/28/2024.

Structure deemed substandard based on the following findings:

- Structure does not meet the minimum requirements and standards set forth in the Corpus Christi Property Maintenance Code.
- Exterior of the structure is not in good repair, is not structurally sound, and does not prevent the elements or rodents from entering the structure.
- Interior of the structure is not in good repair, is not structurally sound, and is not in a sanitary condition.
- Structure is unfit for human occupancy and found to be dangerous to the life, health, and safety of the public.

City Recommendation: Demolition of residential structure. (Building Survey attached)

Property is in a residential area.

According to NCAD, the owner took possession of property 7/8/1987.