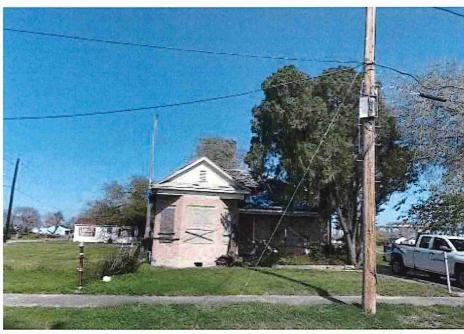

### A. Returning for Board Action

**4.** 24-1888 Case Number: v223506-012824

Property Address: 2542 Montgomery St

Staff Recommendation: Demolish Residential Structure

Attachments: 2542 MONTGOMERY DR

**6.** 24-1120 Case Number: V223506-012824

Property Address: 2542 Montgomery

Staff Recommendation: Demolish Residential Structure

Attachments: 2542 MONTGOMERY ST

A motion was made by Board Member Pena to table the item to the November 21, 2024, meeting, requiring the owner to provide a plan of action and/or show progress; seconded by Board Member Ewing. The Vote: All Aye. The motion passed.

• Substandard case started 1/28/2024.

Structure deemed substandard based on the following findings:

- Structure does not meet the minimum requirements and standards set forth in the Corpus Christi Property Maintenance Code.
- Exterior of the structure is not in good repair, is not structurally sound, and does not prevent the elements or rodents from entering the structure.
- Interior of the structure is not in good repair, is not structurally sound, and is not in a sanitary condition.
- Structure is unfit for human occupancy and found to be dangerous to the life, health, and safety of the public.

City Recommendation: Demolition of residential structure. (Building Survey attached)

Property is in a residential area.

According to NCAD, the owner took possession of property 7/8/1987.