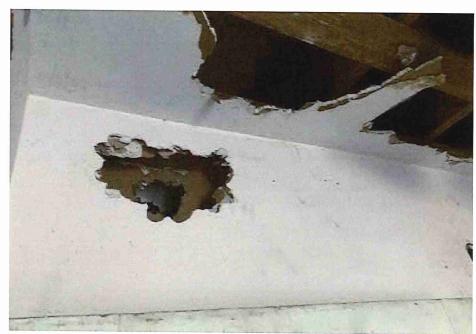

• Substandard case started 1/28/2024.

Structure deemed substandard based on the following findings:

- Structure does not meet the minimum requirements and standards set forth in the Corpus Christi Property Maintenance Code.
- Exterior of the structure is not in good repair, is not structurally sound, and does not prevent the elements or rodents from entering the structure.
- Interior of the structure is not in good repair, is not structurally sound, and is not in a sanitary condition.
- Structure is unfit for human occupancy and found to be dangerous to the life, health, and safety of the public.

City Recommendation: Demolition of residential structure. (Building Survey attached)

Property is in a residential area.

According to NCAD, the owner took possession of property 7/8/1987.