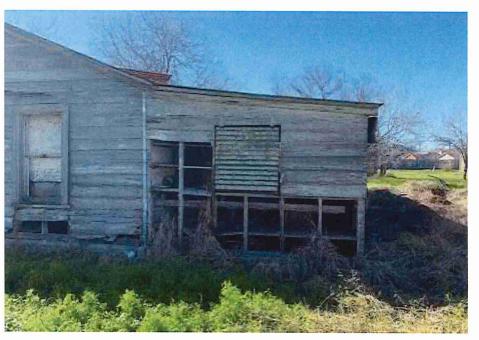

• Substandard case started 1/28/2024.

Structure deemed substandard based on the following findings:

- Structure does not meet the minimum requirements and standards set forth in the Corpus Christi Property Maintenance Code.
- Exterior of the structure is not in good repair, is not structurally sound, and does not prevent the elements or rodents from entering the structure.
- Interior of the structure is not in good repair, is not structurally sound, and is not in a sanitary condition.
- Structure is unfit for human occupancy and found to be dangerous to the life, health, and safety of the public.

City Recommendation: Demolition of residential structure. (Building Survey attached)

Property is in a residential area.

According to NCAD, the owner took possession of property 7/8/1987.