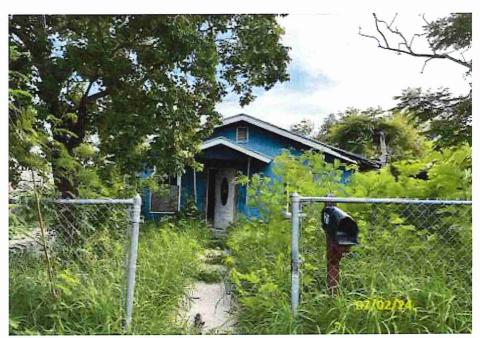

• Substandard case started 1/28/2024.

Structure deemed substandard based on the following findings:

- Structure does not meet the minimum requirements and standards set forth in the Corpus Christi Property Maintenance Code.
- Exterior of the structure is not in good repair, is not structurally sound, and does not prevent the elements or rodents from entering the structure.
- Interior of the structure is not in good repair, is not structurally sound, and is not in a sanitary condition.
- Structure is unfit for human occupancy and found to be dangerous to the life, health, and safety of the public.

City Recommendation: Demolition of residential structure. (Building Survey attached)

Property is in a residential area.

According to NCAD, the owner took possession of property 7/8/1987.