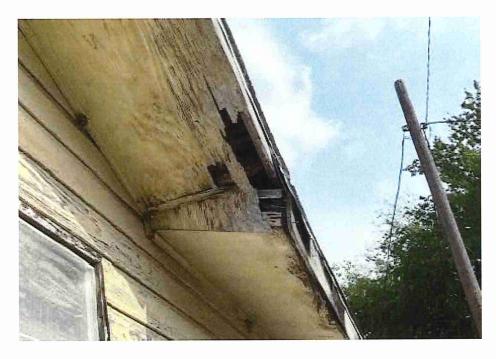

• Substandard case started 1/28/2024.

Structure deemed substandard based on the following findings:

- Structure does not meet the minimum requirements and standards set forth in the Corpus Christi Property Maintenance Code.
- Exterior of the structure is not in good repair, is not structurally sound, and does not prevent the elements or rodents from entering the structure.
- Interior of the structure is not in good repair, is not structurally sound, and is not in a sanitary condition.
- Structure is unfit for human occupancy and found to be dangerous to the life, health, and safety of the public.

City Recommendation: Demolition of residential structure. (Building Survey attached)

Property is in a residential area.

According to NCAD, the owner took possession of property 7/8/1987.