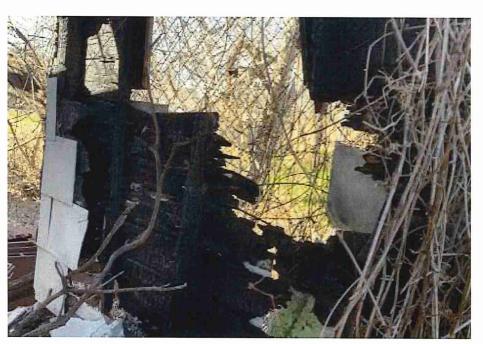

• Substandard case started 1/28/2024.

Structure deemed substandard based on the following findings:

- Structure does not meet the minimum requirements and standards set forth in the Corpus Christi Property Maintenance Code.
- Exterior of the structure is not in good repair, is not structurally sound, and does not prevent the elements or rodents from entering the structure.
- Interior of the structure is not in good repair, is not structurally sound, and is not in a sanitary condition.
- Structure is unfit for human occupancy and found to be dangerous to the life, health, and safety of the public.

City Recommendation: Demolition of residential structure. (Building Survey attached)

Property is in a residential area.

According to NCAD, the owner took possession of property 7/8/1987.