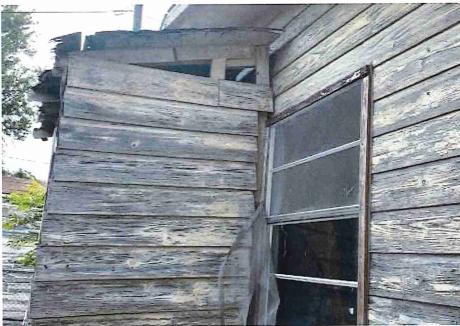

• Substandard case started 1/28/2024.

Structure deemed substandard based on the following findings:

- Structure does not meet the minimum requirements and standards set forth in the Corpus Christi Property Maintenance Code.
- Exterior of the structure is not in good repair, is not structurally sound, and does not prevent the elements or rodents from entering the structure.
- Interior of the structure is not in good repair, is not structurally sound, and is not in a sanitary condition.
- Structure is unfit for human occupancy and found to be dangerous to the life, health, and safety of the public.

City Recommendation: Demolition of residential structure. (Building Survey attached)

Property is in a residential area.

According to NCAD, the owner took possession of property 7/8/1987.