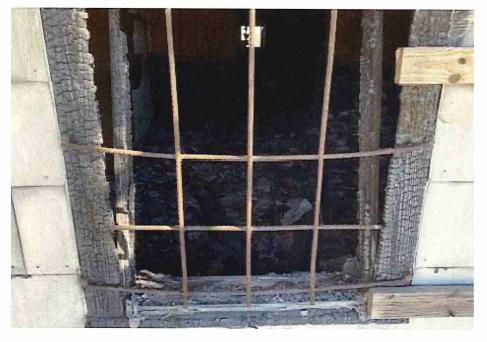

• Substandard case started 1/28/2024.

Structure deemed substandard based on the following findings:

- Structure does not meet the minimum requirements and standards set forth in the Corpus Christi Property Maintenance Code.
- Exterior of the structure is not in good repair, is not structurally sound, and does not prevent the elements or rodents from entering the structure.
- Interior of the structure is not in good repair, is not structurally sound, and is not in a sanitary condition.
- Structure is unfit for human occupancy and found to be dangerous to the life, health, and safety of the public.

City Recommendation: Demolition of residential structure. (Building Survey attached)

Property is in a residential area.

According to NCAD, the owner took possession of property 7/8/1987.