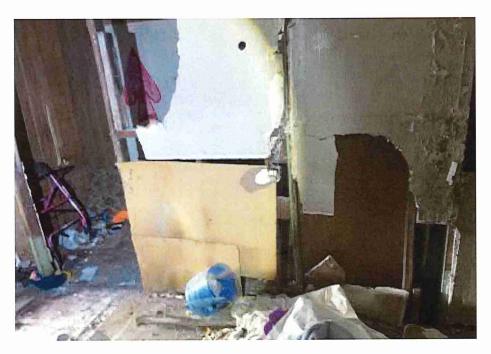

• Substandard case started 1/28/2024.

Structure deemed substandard based on the following findings:

- Structure does not meet the minimum requirements and standards set forth in the Corpus Christi Property Maintenance Code.
- Exterior of the structure is not in good repair, is not structurally sound, and does not prevent the elements or rodents from entering the structure.
- Interior of the structure is not in good repair, is not structurally sound, and is not in a sanitary condition.
- Structure is unfit for human occupancy and found to be dangerous to the life, health, and safety of the public.

City Recommendation: Demolition of residential structure. (Building Survey attached)

Property is in a residential area.

According to NCAD, the owner took possession of property 7/8/1987.