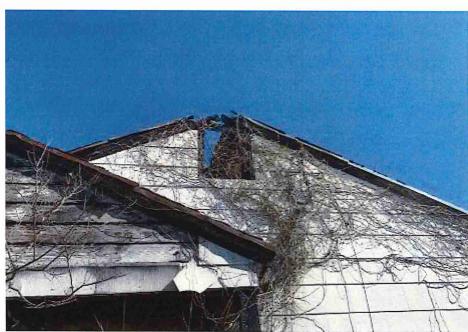

• Substandard case started 1/28/2024.

Structure deemed substandard based on the following findings:

- Structure does not meet the minimum requirements and standards set forth in the Corpus Christi Property Maintenance Code.
- Exterior of the structure is not in good repair, is not structurally sound, and does not prevent the elements or rodents from entering the structure.
- Interior of the structure is not in good repair, is not structurally sound, and is not in a sanitary condition.
- Structure is unfit for human occupancy and found to be dangerous to the life, health, and safety of the public.

City Recommendation: Demolition of residential structure. (Building Survey attached)

Property is in a residential area.

According to NCAD, the owner took possession of property 7/8/1987.