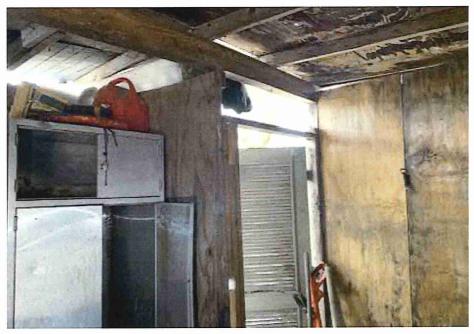

• Substandard case started 1/28/2024.

Structure deemed substandard based on the following findings:

- Structure does not meet the minimum requirements and standards set forth in the Corpus Christi Property Maintenance Code.
- Exterior of the structure is not in good repair, is not structurally sound, and does not prevent the elements or rodents from entering the structure.
- Interior of the structure is not in good repair, is not structurally sound, and is not in a sanitary condition.
- Structure is unfit for human occupancy and found to be dangerous to the life, health, and safety of the public.

City Recommendation: Demolition of residential structure. (Building Survey attached)

Property is in a residential area.

According to NCAD, the owner took possession of property 7/8/1987.