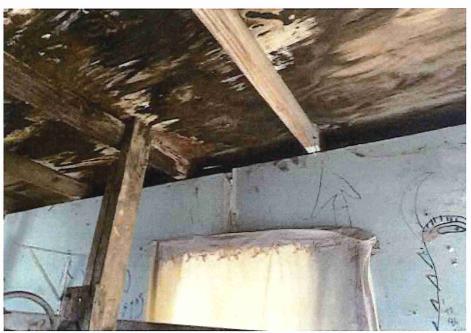

• Substandard case started 1/28/2024.

Structure deemed substandard based on the following findings:

- Structure does not meet the minimum requirements and standards set forth in the Corpus Christi Property Maintenance Code.
- Exterior of the structure is not in good repair, is not structurally sound, and does not prevent the elements or rodents from entering the structure.
- Interior of the structure is not in good repair, is not structurally sound, and is not in a sanitary condition.
- Structure is unfit for human occupancy and found to be dangerous to the life, health, and safety of the public.

City Recommendation: Demolition of residential structure. (Building Survey attached)

Property is in a residential area.

According to NCAD, the owner took possession of property 7/8/1987.