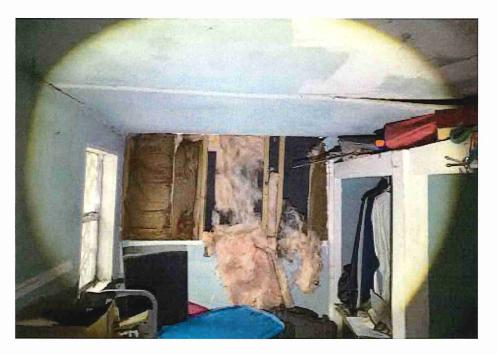

• Substandard case started 1/28/2024.

Structure deemed substandard based on the following findings:

- Structure does not meet the minimum requirements and standards set forth in the Corpus Christi Property Maintenance Code.
- Exterior of the structure is not in good repair, is not structurally sound, and does not prevent the elements or rodents from entering the structure.
- Interior of the structure is not in good repair, is not structurally sound, and is not in a sanitary condition.
- Structure is unfit for human occupancy and found to be dangerous to the life, health, and safety of the public.

City Recommendation: Demolition of residential structure. (Building Survey attached)

Property is in a residential area.

According to NCAD, the owner took possession of property 7/8/1987.