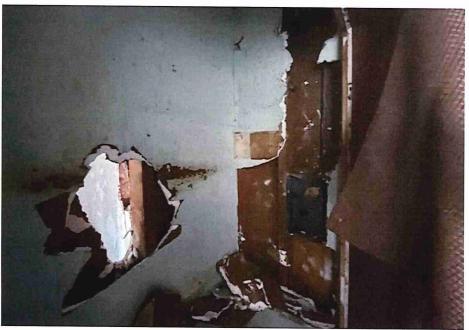

• Substandard case started 1/28/2024.

Structure deemed substandard based on the following findings:

- Structure does not meet the minimum requirements and standards set forth in the Corpus Christi Property Maintenance Code.
- Exterior of the structure is not in good repair, is not structurally sound, and does not prevent the elements or rodents from entering the structure.
- Interior of the structure is not in good repair, is not structurally sound, and is not in a sanitary condition.
- Structure is unfit for human occupancy and found to be dangerous to the life, health, and safety of the public.

City Recommendation: Demolition of residential structure. (Building Survey attached)

Property is in a residential area.

According to NCAD, the owner took possession of property 7/8/1987.