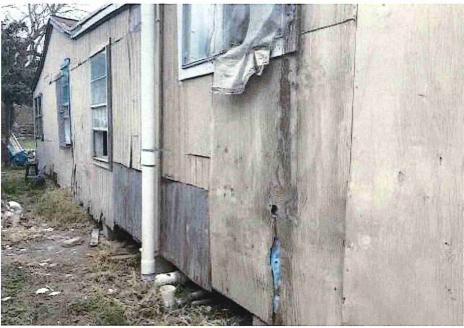

• Substandard case started 1/28/2024.

Structure deemed substandard based on the following findings:

- Structure does not meet the minimum requirements and standards set forth in the Corpus Christi Property Maintenance Code.
- Exterior of the structure is not in good repair, is not structurally sound, and does not prevent the elements or rodents from entering the structure.
- Interior of the structure is not in good repair, is not structurally sound, and is not in a sanitary condition.
- Structure is unfit for human occupancy and found to be dangerous to the life, health, and safety of the public.

City Recommendation: Demolition of residential structure. (Building Survey attached)

Property is in a residential area.

According to NCAD, the owner took possession of property 7/8/1987.