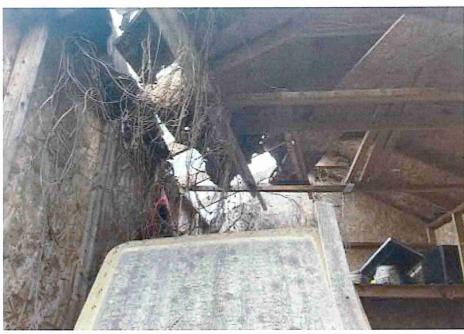

• Substandard case started 1/28/2024.

Structure deemed substandard based on the following findings:

- Structure does not meet the minimum requirements and standards set forth in the Corpus Christi Property Maintenance Code.
- Exterior of the structure is not in good repair, is not structurally sound, and does not prevent the elements or rodents from entering the structure.
- Interior of the structure is not in good repair, is not structurally sound, and is not in a sanitary condition.
- Structure is unfit for human occupancy and found to be dangerous to the life, health, and safety of the public.

City Recommendation: Demolition of residential structure. (Building Survey attached)

Property is in a residential area.

According to NCAD, the owner took possession of property 7/8/1987.