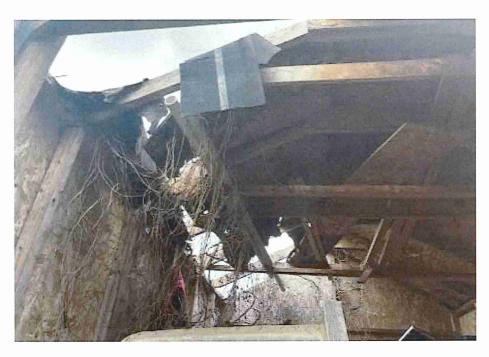

• Substandard case started 1/28/2024.

Structure deemed substandard based on the following findings:

- Structure does not meet the minimum requirements and standards set forth in the Corpus Christi Property Maintenance Code.
- Exterior of the structure is not in good repair, is not structurally sound, and does not prevent the elements or rodents from entering the structure.
- Interior of the structure is not in good repair, is not structurally sound, and is not in a sanitary condition.
- Structure is unfit for human occupancy and found to be dangerous to the life, health, and safety of the public.

City Recommendation: Demolition of residential structure. (Building Survey attached)

Property is in a residential area.

According to NCAD, the owner took possession of property 7/8/1987.