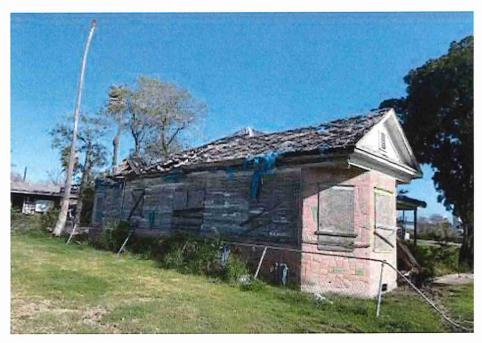

### A. Returning for Board Action

**4.** 24-1888 Case Number: v223506-012824

Property Address: 2542 Montgomery St

Staff Recommendation: Demolish Residential Structure

Attachments: 2542 MONTGOMERY DR

**6.** 24-1120 Case Number: V223506-012824

Property Address: 2542 Montgomery

Staff Recommendation: Demolish Residential Structure

Attachments: 2542 MONTGOMERY ST

A motion was made by Board Member Pena to table the item to the November 21, 2024, meeting, requiring the owner to provide a plan of action and/or show progress; seconded by Board Member Ewing. The Vote: All Aye. The motion passed.

• Substandard case started 1/28/2024.

Structure deemed substandard based on the following findings:

- Structure does not meet the minimum requirements and standards set forth in the Corpus Christi Property Maintenance Code.
- Exterior of the structure is not in good repair, is not structurally sound, and does not prevent the elements or rodents from entering the structure.
- Interior of the structure is not in good repair, is not structurally sound, and is not in a sanitary condition.
- Structure is unfit for human occupancy and found to be dangerous to the life, health, and safety of the public.

City Recommendation: Demolition of residential structure. (Building Survey attached)

Property is in a residential area.

According to NCAD, the owner took possession of property 7/8/1987.