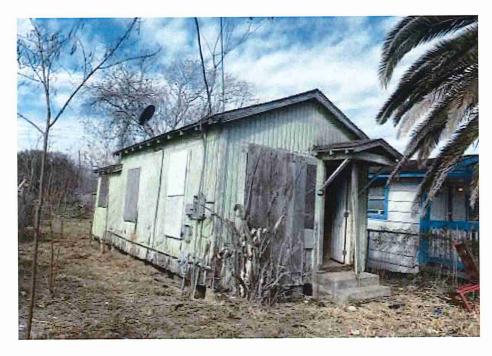

• Substandard case started 1/28/2024.

Structure deemed substandard based on the following findings:

- Structure does not meet the minimum requirements and standards set forth in the Corpus Christi Property Maintenance Code.
- Exterior of the structure is not in good repair, is not structurally sound, and does not prevent the elements or rodents from entering the structure.
- Interior of the structure is not in good repair, is not structurally sound, and is not in a sanitary condition.
- Structure is unfit for human occupancy and found to be dangerous to the life, health, and safety of the public.

City Recommendation: Demolition of residential structure. (Building Survey attached)

Property is in a residential area.

According to NCAD, the owner took possession of property 7/8/1987.