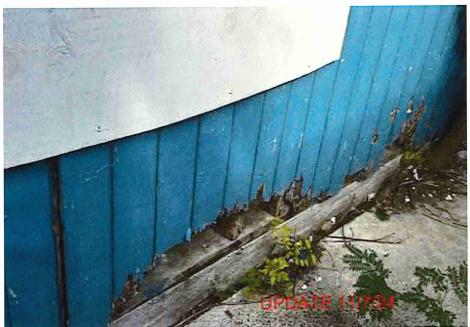

### A. Returning for Board Action

**4.** 24-1888 Case Number: v223506-012824

Property Address: 2542 Montgomery St

Staff Recommendation: Demolish Residential Structure

Attachments: 2542 MONTGOMERY DR

**6.** 24-1120 Case Number: V223506-012824

Property Address: 2542 Montgomery

Staff Recommendation: Demolish Residential Structure

Attachments: 2542 MONTGOMERY ST

A motion was made by Board Member Pena to table the item to the November 21, 2024, meeting, requiring the owner to provide a plan of action and/or show progress; seconded by Board Member Ewing. The Vote: All Aye. The motion passed.

• Substandard case started 1/28/2024.

Structure deemed substandard based on the following findings:

- Structure does not meet the minimum requirements and standards set forth in the Corpus Christi Property Maintenance Code.
- Exterior of the structure is not in good repair, is not structurally sound, and does not prevent the elements or rodents from entering the structure.
- Interior of the structure is not in good repair, is not structurally sound, and is not in a sanitary condition.
- Structure is unfit for human occupancy and found to be dangerous to the life, health, and safety of the public.