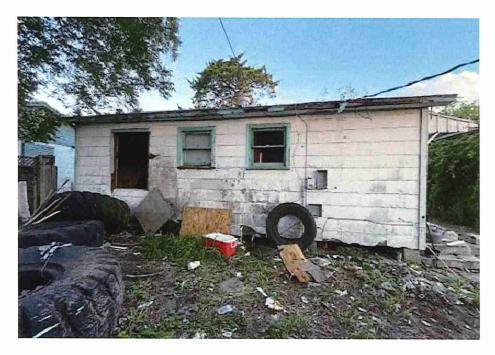

• Substandard case started 1/28/2024.

Structure deemed substandard based on the following findings:

- Structure does not meet the minimum requirements and standards set forth in the Corpus Christi Property Maintenance Code.
- Exterior of the structure is not in good repair, is not structurally sound, and does not prevent the elements or rodents from entering the structure.
- Interior of the structure is not in good repair, is not structurally sound, and is not in a sanitary condition.
- Structure is unfit for human occupancy and found to be dangerous to the life, health, and safety of the public.

City Recommendation: Demolition of residential structure. (Building Survey attached)

Property is in a residential area.

According to NCAD, the owner took possession of property 7/8/1987.