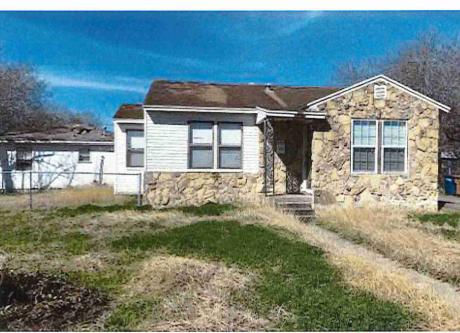

• Substandard case started 1/28/2024.

Structure deemed substandard based on the following findings:

- Structure does not meet the minimum requirements and standards set forth in the Corpus Christi Property Maintenance Code.
- Exterior of the structure is not in good repair, is not structurally sound, and does not prevent the elements or rodents from entering the structure.
- Interior of the structure is not in good repair, is not structurally sound, and is not in a sanitary condition.
- Structure is unfit for human occupancy and found to be dangerous to the life, health, and safety of the public.

City Recommendation: Demolition of residential structure. (Building Survey attached)

Property is in a residential area.

According to NCAD, the owner took possession of property 7/8/1987.