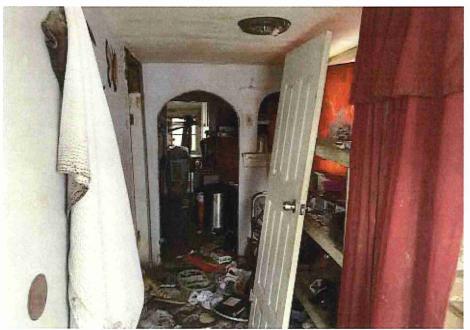

• Substandard case started 1/28/2024.

Structure deemed substandard based on the following findings:

- Structure does not meet the minimum requirements and standards set forth in the Corpus Christi Property Maintenance Code.
- Exterior of the structure is not in good repair, is not structurally sound, and does not prevent the elements or rodents from entering the structure.
- Interior of the structure is not in good repair, is not structurally sound, and is not in a sanitary condition.
- Structure is unfit for human occupancy and found to be dangerous to the life, health, and safety of the public.

City Recommendation: Demolition of residential structure. (Building Survey attached)

Property is in a residential area.

According to NCAD, the owner took possession of property 7/8/1987.