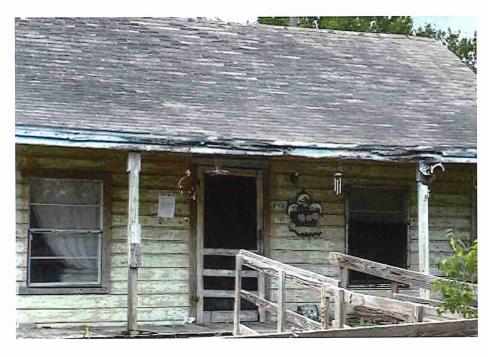

### A. Returning for Board Action

**4.** 24-1888 Case Number: v223506-012824

Property Address: 2542 Montgomery St

Staff Recommendation: Demolish Residential Structure

Attachments: 2542 MONTGOMERY DR

**6.** 24-1120 Case Number: V223506-012824

Property Address: 2542 Montgomery

Staff Recommendation: Demolish Residential Structure

Attachments: 2542 MONTGOMERY ST

A motion was made by Board Member Pena to table the item to the November 21, 2024, meeting, requiring the owner to provide a plan of action and/or show progress; seconded by Board Member Ewing. The Vote: All Aye. The motion passed.

• Substandard case started 1/28/2024.

Structure deemed substandard based on the following findings:

- Structure does not meet the minimum requirements and standards set forth in the Corpus Christi Property Maintenance Code.
- Exterior of the structure is not in good repair, is not structurally sound, and does not prevent the elements or rodents from entering the structure.
- Interior of the structure is not in good repair, is not structurally sound, and is not in a sanitary condition.
- Structure is unfit for human occupancy and found to be dangerous to the life, health, and safety of the public.

City Recommendation: Demolition of residential structure. (Building Survey attached)

Property is in a residential area.

According to NCAD, the owner took possession of property 7/8/1987.