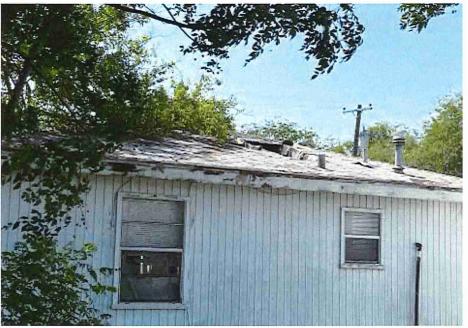

### A. Returning for Board Action

**4.** 24-1888 Case Number: v223506-012824

Property Address: 2542 Montgomery St

Staff Recommendation: Demolish Residential Structure

Attachments: 2542 MONTGOMERY DR

**6.** 24-1120 Case Number: V223506-012824

Property Address: 2542 Montgomery

Staff Recommendation: Demolish Residential Structure

Attachments: 2542 MONTGOMERY ST

A motion was made by Board Member Pena to table the item to the November 21, 2024, meeting, requiring the owner to provide a plan of action and/or show progress; seconded by Board Member Ewing. The Vote: All Aye. The motion passed.

• Substandard case started 1/28/2024.

Structure deemed substandard based on the following findings:

- Structure does not meet the minimum requirements and standards set forth in the Corpus Christi Property Maintenance Code.
- Exterior of the structure is not in good repair, is not structurally sound, and does not prevent the elements or rodents from entering the structure.
- Interior of the structure is not in good repair, is not structurally sound, and is not in a sanitary condition.
- Structure is unfit for human occupancy and found to be dangerous to the life, health, and safety of the public.

City Recommendation: Demolition of residential structure. (Building Survey attached)

Property is in a residential area.

According to NCAD, the owner took possession of property 7/8/1987.