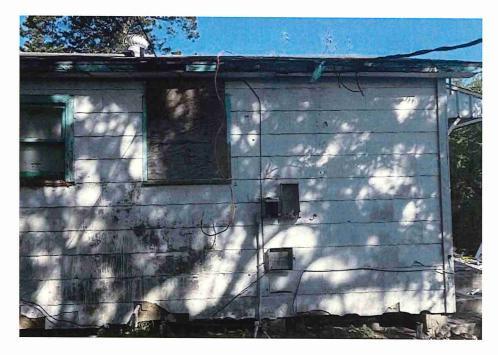

• Substandard case started 1/28/2024.

Structure deemed substandard based on the following findings:

- Structure does not meet the minimum requirements and standards set forth in the Corpus Christi Property Maintenance Code.
- Exterior of the structure is not in good repair, is not structurally sound, and does not prevent the elements or rodents from entering the structure.
- Interior of the structure is not in good repair, is not structurally sound, and is not in a sanitary condition.
- Structure is unfit for human occupancy and found to be dangerous to the life, health, and safety of the public.

City Recommendation: Demolition of residential structure. (Building Survey attached)

Property is in a residential area.

According to NCAD, the owner took possession of property 7/8/1987.