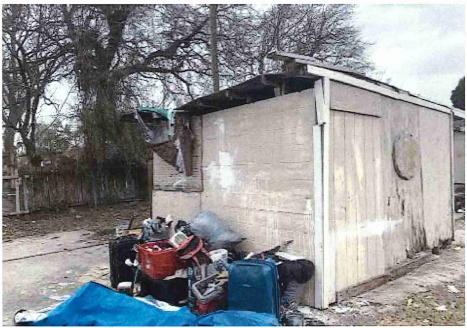

• Substandard case started 1/28/2024.

Structure deemed substandard based on the following findings:

- Structure does not meet the minimum requirements and standards set forth in the Corpus Christi Property Maintenance Code.
- Exterior of the structure is not in good repair, is not structurally sound, and does not prevent the elements or rodents from entering the structure.
- Interior of the structure is not in good repair, is not structurally sound, and is not in a sanitary condition.
- Structure is unfit for human occupancy and found to be dangerous to the life, health, and safety of the public.

City Recommendation: Demolition of residential structure. (Building Survey attached)

Property is in a residential area.

According to NCAD, the owner took possession of property 7/8/1987.