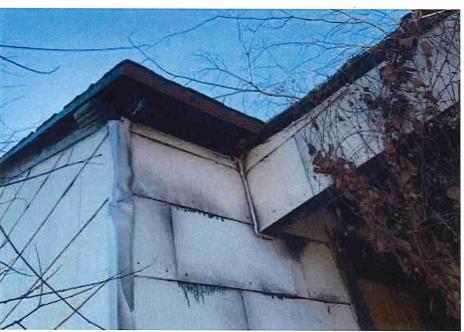

• Substandard case started 1/28/2024.

Structure deemed substandard based on the following findings:

- Structure does not meet the minimum requirements and standards set forth in the Corpus Christi Property Maintenance Code.
- Exterior of the structure is not in good repair, is not structurally sound, and does not prevent the elements or rodents from entering the structure.
- Interior of the structure is not in good repair, is not structurally sound, and is not in a sanitary condition.
- Structure is unfit for human occupancy and found to be dangerous to the life, health, and safety of the public.

City Recommendation: Demolition of residential structure. (Building Survey attached)

Property is in a residential area.

According to NCAD, the owner took possession of property 7/8/1987.