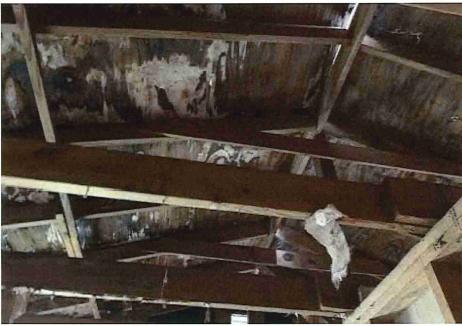

• Substandard case started 1/28/2024.

Structure deemed substandard based on the following findings:

- Structure does not meet the minimum requirements and standards set forth in the Corpus Christi Property Maintenance Code.
- Exterior of the structure is not in good repair, is not structurally sound, and does not prevent the elements or rodents from entering the structure.
- Interior of the structure is not in good repair, is not structurally sound, and is not in a sanitary condition.
- Structure is unfit for human occupancy and found to be dangerous to the life, health, and safety of the public.

City Recommendation: Demolition of residential structure. (Building Survey attached)

Property is in a residential area.

According to NCAD, the owner took possession of property 7/8/1987.