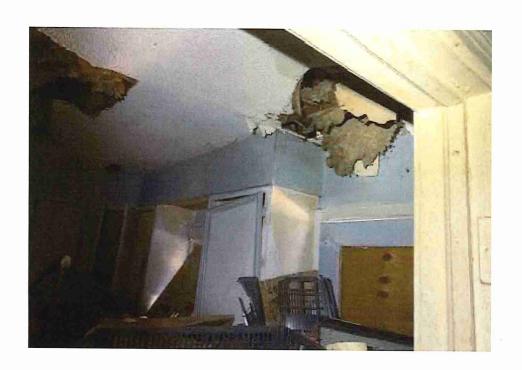

• Substandard case started 1/28/2024.

Structure deemed substandard based on the following findings:

- Structure does not meet the minimum requirements and standards set forth in the Corpus Christi Property Maintenance Code.
- Exterior of the structure is not in good repair, is not structurally sound, and does not prevent the elements or rodents from entering the structure.
- Interior of the structure is not in good repair, is not structurally sound, and is not in a sanitary condition.
- Structure is unfit for human occupancy and found to be dangerous to the life, health, and safety of the public.

City Recommendation: Demolition of residential structure. (Building Survey attached)

Property is in a residential area.

According to NCAD, the owner took possession of property 7/8/1987.