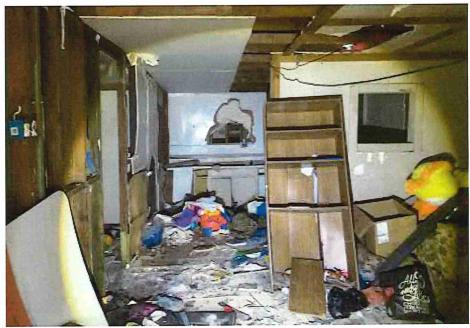

• Substandard case started 1/28/2024.

Structure deemed substandard based on the following findings:

- Structure does not meet the minimum requirements and standards set forth in the Corpus Christi Property Maintenance Code.
- Exterior of the structure is not in good repair, is not structurally sound, and does not prevent the elements or rodents from entering the structure.
- Interior of the structure is not in good repair, is not structurally sound, and is not in a sanitary condition.
- Structure is unfit for human occupancy and found to be dangerous to the life, health, and safety of the public.

City Recommendation: Demolition of residential structure. (Building Survey attached)

Property is in a residential area.

According to NCAD, the owner took possession of property 7/8/1987.