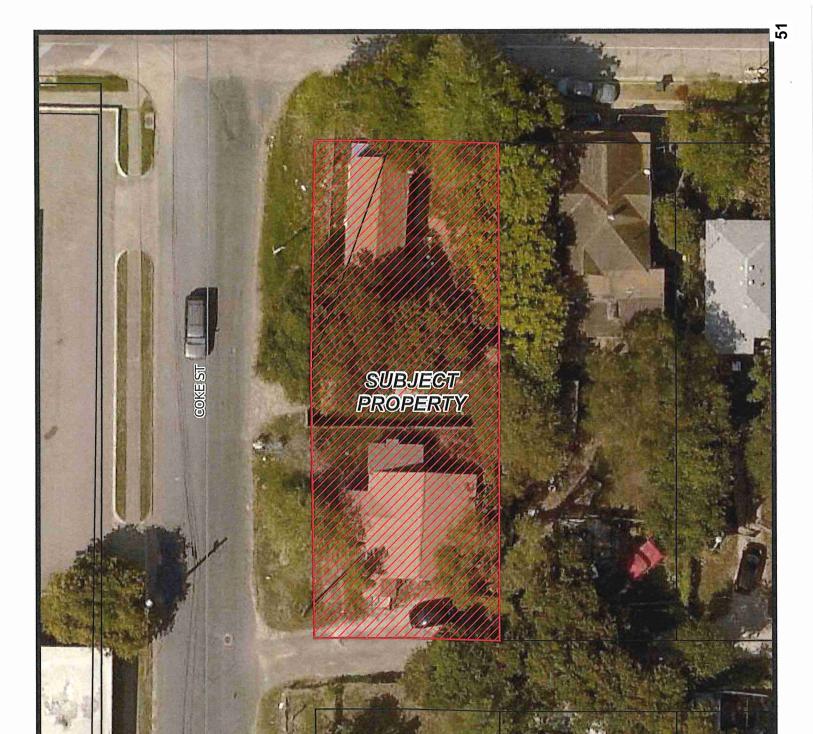

#### B. New Business for Discussion and Possible Action

**5.** 24-1889 Case Number: v220687-120823

Property Address: 412 Coke St aka 1821 Lipan Staff Recommendation: Repair Residential Structure

Attachments: 412 COKE ST AKA 1821 LIPAN