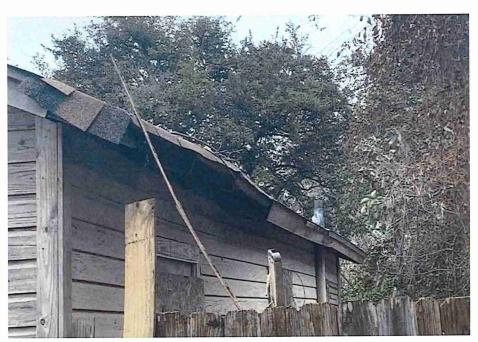

• Substandard case started 1/28/2024.

Structure deemed substandard based on the following findings:

- Structure does not meet the minimum requirements and standards set forth in the Corpus Christi Property Maintenance Code.
- Exterior of the structure is not in good repair, is not structurally sound, and does not prevent the elements or rodents from entering the structure.
- Interior of the structure is not in good repair, is not structurally sound, and is not in a sanitary condition.
- Structure is unfit for human occupancy and found to be dangerous to the life, health, and safety of the public.

City Recommendation: Demolition of residential structure. (Building Survey attached)

Property is in a residential area.

According to NCAD, the owner took possession of property 7/8/1987.