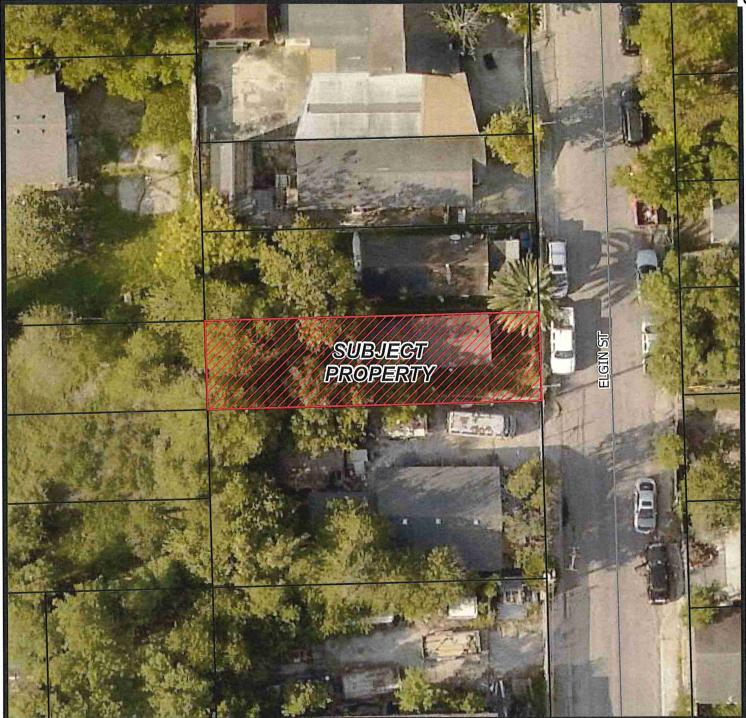

Property Address: 1219 Elgin St.

Staff Recommendation: Demolish Residential Structure

Attachments: 1219 ELGIN ST.

8. 24-1892 Case Number: V224436-020924

Property Address: 804 14th St.

Staff Recommendation: Demolish Accessory Structure(s)