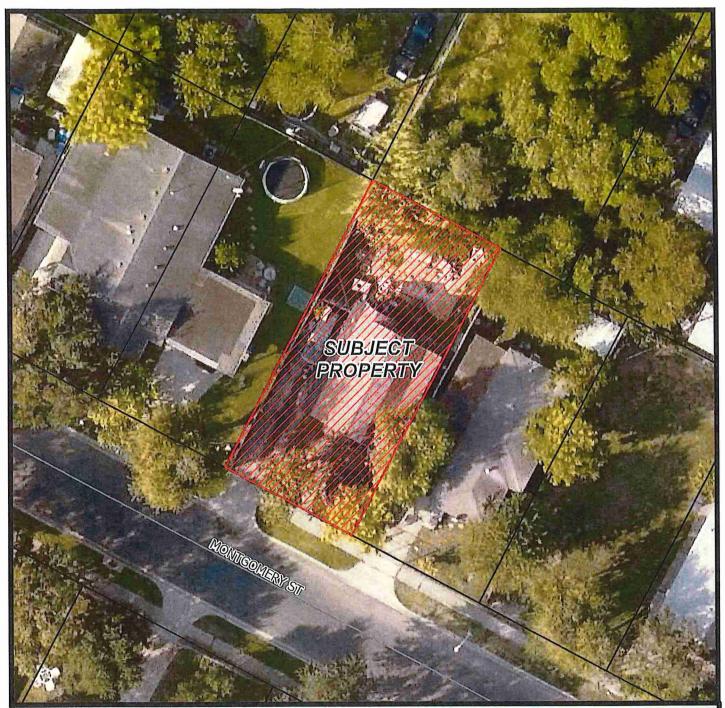

### A. Returning for Board Action

**4.** 24-1888 Case Number: v223506-012824

Property Address: 2542 Montgomery St

Staff Recommendation: Demolish Residential Structure

Attachments: 2542 MONTGOMERY DR