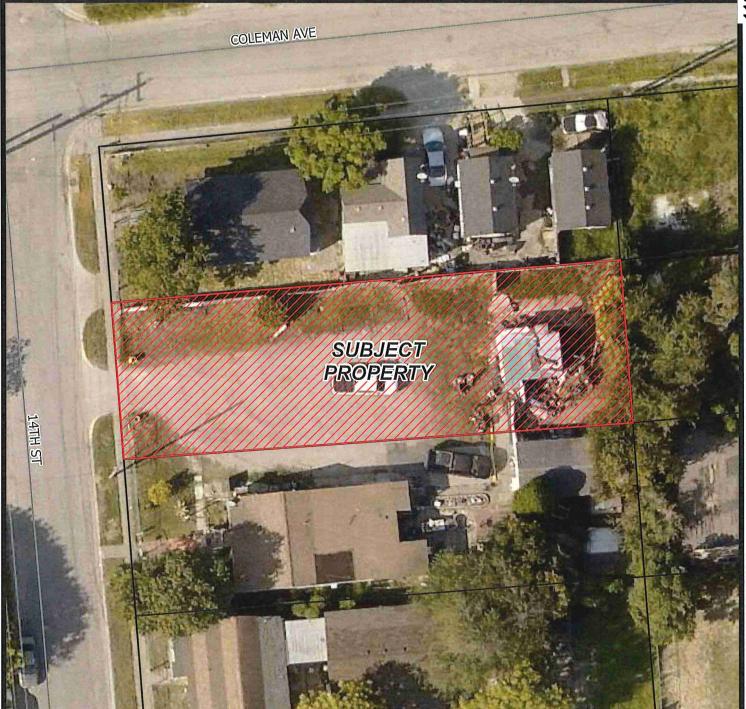

Property Address: 1219 Elgin St.

Staff Recommendation: Demolish Residential Structure

Attachments: 1219 ELGIN ST.

8. 24-1892 Case Number: V224436-020924

Property Address: 804 14th St.

Staff Recommendation: Demolish Accessory Structure(s)

Attachments: 804 14TH ST

**9.** 24-1893 Case Number: V224432-020924

Property Address: 806 14th St.

Staff Recommendation: Demolish Residential and Accessory Structure(s)

Attachments: 806 14TH ST

**10.** <u>24-1894</u> Case Number: V224151-020624