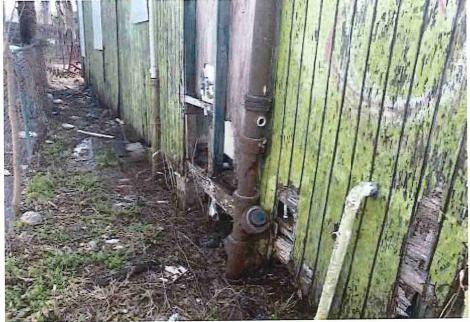

• Substandard case started 1/28/2024.

Structure deemed substandard based on the following findings:

- Structure does not meet the minimum requirements and standards set forth in the Corpus Christi Property Maintenance Code.
- Exterior of the structure is not in good repair, is not structurally sound, and does not prevent the elements or rodents from entering the structure.
- Interior of the structure is not in good repair, is not structurally sound, and is not in a sanitary condition.
- Structure is unfit for human occupancy and found to be dangerous to the life, health, and safety of the public.

City Recommendation: Demolition of residential structure. (Building Survey attached)

Property is in a residential area.

According to NCAD, the owner took possession of property 7/8/1987.