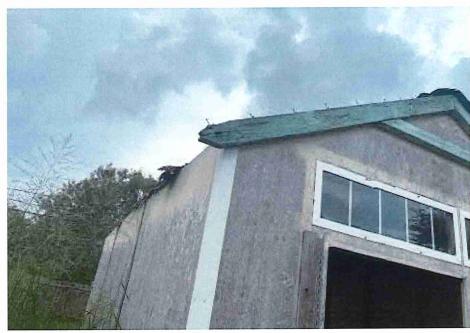

• Substandard case started 1/28/2024.

Structure deemed substandard based on the following findings:

- Structure does not meet the minimum requirements and standards set forth in the Corpus Christi Property Maintenance Code.
- Exterior of the structure is not in good repair, is not structurally sound, and does not prevent the elements or rodents from entering the structure.
- Interior of the structure is not in good repair, is not structurally sound, and is not in a sanitary condition.
- Structure is unfit for human occupancy and found to be dangerous to the life, health, and safety of the public.

City Recommendation: Demolition of residential structure. (Building Survey attached)

Property is in a residential area.

According to NCAD, the owner took possession of property 7/8/1987.