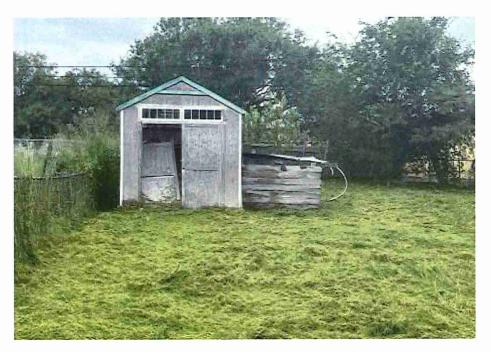

• Substandard case started 1/28/2024.

Structure deemed substandard based on the following findings:

- Structure does not meet the minimum requirements and standards set forth in the Corpus Christi Property Maintenance Code.
- Exterior of the structure is not in good repair, is not structurally sound, and does not prevent the elements or rodents from entering the structure.
- Interior of the structure is not in good repair, is not structurally sound, and is not in a sanitary condition.
- Structure is unfit for human occupancy and found to be dangerous to the life, health, and safety of the public.

City Recommendation: Demolition of residential structure. (Building Survey attached)

Property is in a residential area.

According to NCAD, the owner took possession of property 7/8/1987.