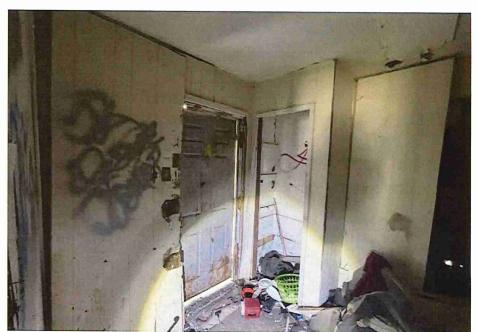

• Substandard case started 1/28/2024.

Structure deemed substandard based on the following findings:

- Structure does not meet the minimum requirements and standards set forth in the Corpus Christi Property Maintenance Code.
- Exterior of the structure is not in good repair, is not structurally sound, and does not prevent the elements or rodents from entering the structure.
- Interior of the structure is not in good repair, is not structurally sound, and is not in a sanitary condition.
- Structure is unfit for human occupancy and found to be dangerous to the life, health, and safety of the public.

City Recommendation: Demolition of residential structure. (Building Survey attached)

Property is in a residential area.

According to NCAD, the owner took possession of property 7/8/1987.