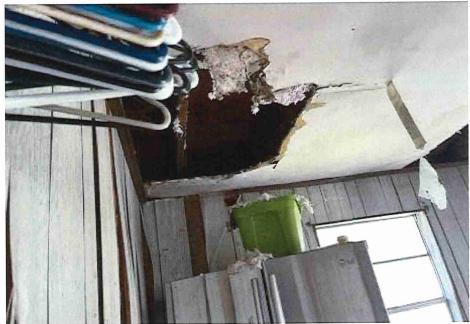

• Substandard case started 1/28/2024.

Structure deemed substandard based on the following findings:

- Structure does not meet the minimum requirements and standards set forth in the Corpus Christi Property Maintenance Code.
- Exterior of the structure is not in good repair, is not structurally sound, and does not prevent the elements or rodents from entering the structure.
- Interior of the structure is not in good repair, is not structurally sound, and is not in a sanitary condition.
- Structure is unfit for human occupancy and found to be dangerous to the life, health, and safety of the public.

City Recommendation: Demolition of residential structure. (Building Survey attached)

Property is in a residential area.

According to NCAD, the owner took possession of property 7/8/1987.