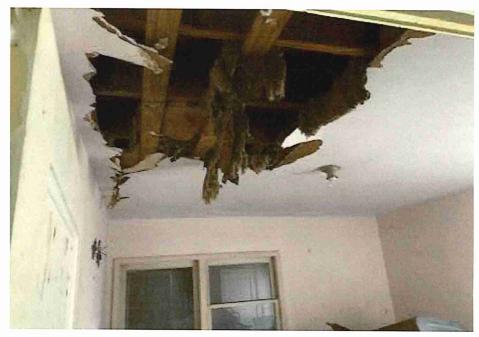

• Substandard case started 1/28/2024.

Structure deemed substandard based on the following findings:

- Structure does not meet the minimum requirements and standards set forth in the Corpus Christi Property Maintenance Code.
- Exterior of the structure is not in good repair, is not structurally sound, and does not prevent the elements or rodents from entering the structure.
- Interior of the structure is not in good repair, is not structurally sound, and is not in a sanitary condition.
- Structure is unfit for human occupancy and found to be dangerous to the life, health, and safety of the public.

City Recommendation: Demolition of residential structure. (Building Survey attached)

Property is in a residential area.

According to NCAD, the owner took possession of property 7/8/1987.