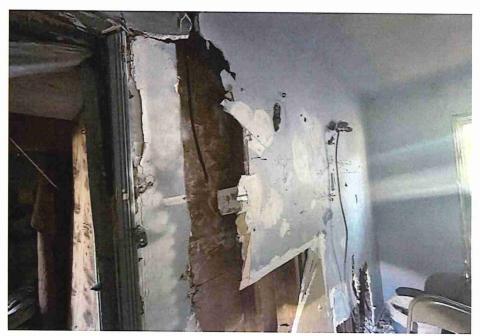

• Substandard case started 1/28/2024.

Structure deemed substandard based on the following findings:

- Structure does not meet the minimum requirements and standards set forth in the Corpus Christi Property Maintenance Code.
- Exterior of the structure is not in good repair, is not structurally sound, and does not prevent the elements or rodents from entering the structure.
- Interior of the structure is not in good repair, is not structurally sound, and is not in a sanitary condition.
- Structure is unfit for human occupancy and found to be dangerous to the life, health, and safety of the public.

City Recommendation: Demolition of residential structure. (Building Survey attached)

Property is in a residential area.

According to NCAD, the owner took possession of property 7/8/1987.