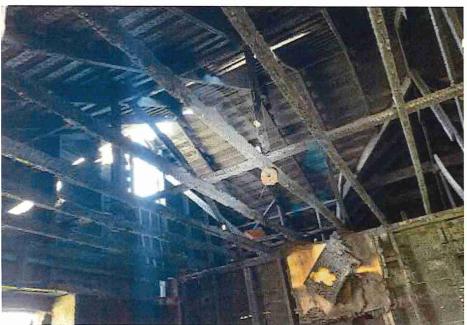

• Substandard case started 1/28/2024.

Structure deemed substandard based on the following findings:

- Structure does not meet the minimum requirements and standards set forth in the Corpus Christi Property Maintenance Code.
- Exterior of the structure is not in good repair, is not structurally sound, and does not prevent the elements or rodents from entering the structure.
- Interior of the structure is not in good repair, is not structurally sound, and is not in a sanitary condition.
- Structure is unfit for human occupancy and found to be dangerous to the life, health, and safety of the public.

City Recommendation: Demolition of residential structure. (Building Survey attached)

Property is in a residential area.

According to NCAD, the owner took possession of property 7/8/1987.