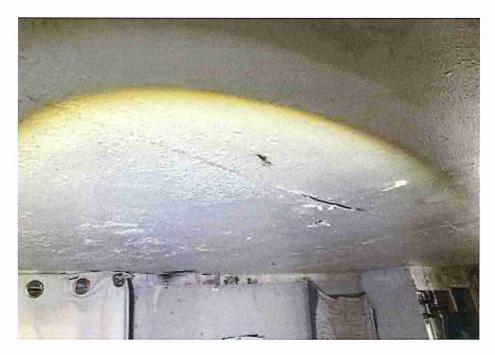

• Substandard case started 1/28/2024.

Structure deemed substandard based on the following findings:

- Structure does not meet the minimum requirements and standards set forth in the Corpus Christi Property Maintenance Code.
- Exterior of the structure is not in good repair, is not structurally sound, and does not prevent the elements or rodents from entering the structure.
- Interior of the structure is not in good repair, is not structurally sound, and is not in a sanitary condition.
- Structure is unfit for human occupancy and found to be dangerous to the life, health, and safety of the public.

City Recommendation: Demolition of residential structure. (Building Survey attached)

Property is in a residential area.

According to NCAD, the owner took possession of property 7/8/1987.