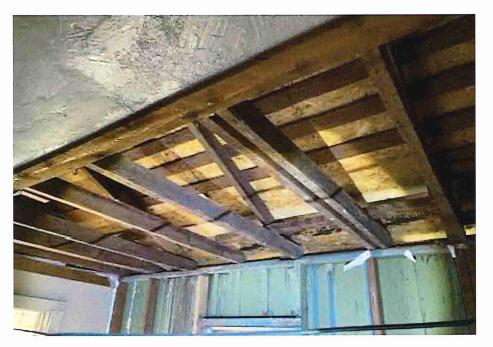

• Substandard case started 1/28/2024.

Structure deemed substandard based on the following findings:

- Structure does not meet the minimum requirements and standards set forth in the Corpus Christi Property Maintenance Code.
- Exterior of the structure is not in good repair, is not structurally sound, and does not prevent the elements or rodents from entering the structure.
- Interior of the structure is not in good repair, is not structurally sound, and is not in a sanitary condition.
- Structure is unfit for human occupancy and found to be dangerous to the life, health, and safety of the public.

City Recommendation: Demolition of residential structure. (Building Survey attached)

Property is in a residential area.

According to NCAD, the owner took possession of property 7/8/1987.