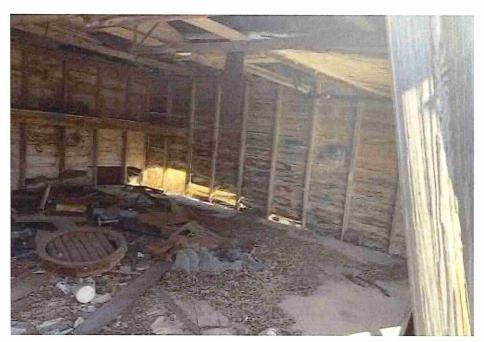

• Substandard case started 1/28/2024.

Structure deemed substandard based on the following findings:

- Structure does not meet the minimum requirements and standards set forth in the Corpus Christi Property Maintenance Code.
- Exterior of the structure is not in good repair, is not structurally sound, and does not prevent the elements or rodents from entering the structure.
- Interior of the structure is not in good repair, is not structurally sound, and is not in a sanitary condition.
- Structure is unfit for human occupancy and found to be dangerous to the life, health, and safety of the public.

City Recommendation: Demolition of residential structure. (Building Survey attached)

Property is in a residential area.

According to NCAD, the owner took possession of property 7/8/1987.