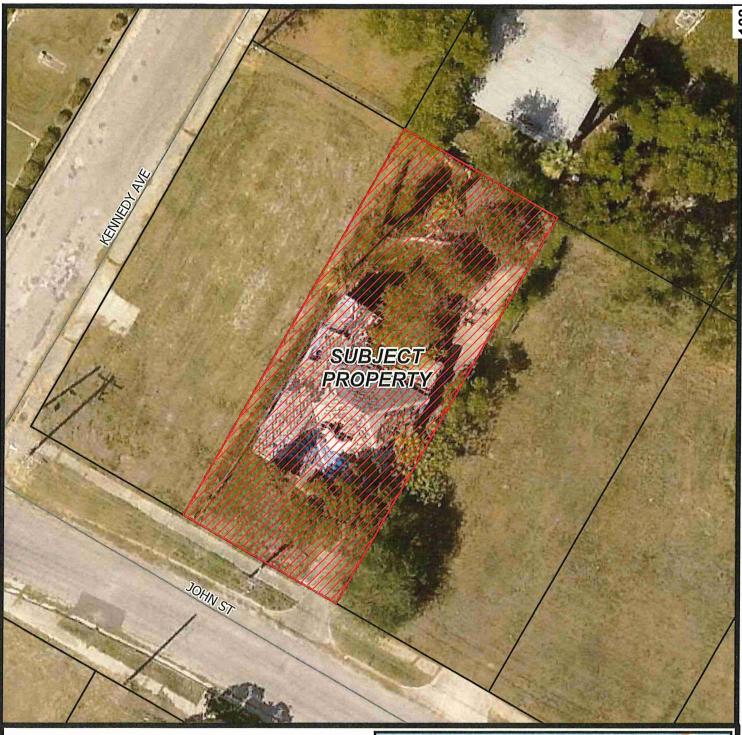

Property Address: 1258 Golla Dr.

Staff Recommendation: Demolish Residential and Accessory Structure

Attachments: 1258 GOLLA DR

**11.** 24-1895 Case Number: V222340-010824

Property Address: 2418 John St.

|     |                | Staff Recommendation: Demolish Residential Structure <u>Attachments:</u> 2418 JOHN ST.                                                                               |
|-----|----------------|----------------------------------------------------------------------------------------------------------------------------------------------------------------------|
| 12. | <u>24-1896</u> | Case Number: V229763-041524 Property Address: 938 Mendoza St. Staff Recommendation: Demolish Residential and Accessory Structure <u>Attachments:</u> 938 MENDOZA ST. |
| 13. | <u>24-1897</u> | Case Number: V223582-012924 Property Address: 4917 Moravian Dr. Staff Recommendation: Demolish Accessory Structure  Attachments: 4917 MORAVIAN DR                    |
| 14. | <u>24-1899</u> | Case Number: V224818-021524 Property Address: 10350 Up River Rd. Staff Recommendation: Demolish Residential and Accessory Structure(s)                               |