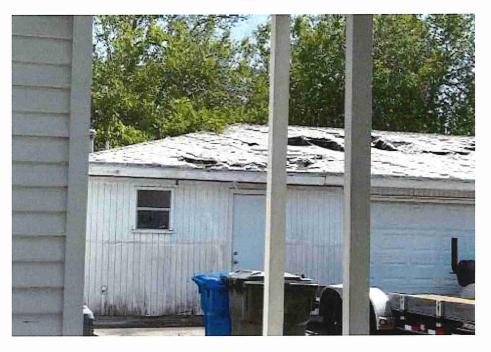

• Substandard case started 1/28/2024.

Structure deemed substandard based on the following findings:

- Structure does not meet the minimum requirements and standards set forth in the Corpus Christi Property Maintenance Code.
- Exterior of the structure is not in good repair, is not structurally sound, and does not prevent the elements or rodents from entering the structure.
- Interior of the structure is not in good repair, is not structurally sound, and is not in a sanitary condition.
- Structure is unfit for human occupancy and found to be dangerous to the life, health, and safety of the public.

City Recommendation: Demolition of residential structure. (Building Survey attached)

Property is in a residential area.

According to NCAD, the owner took possession of property 7/8/1987.