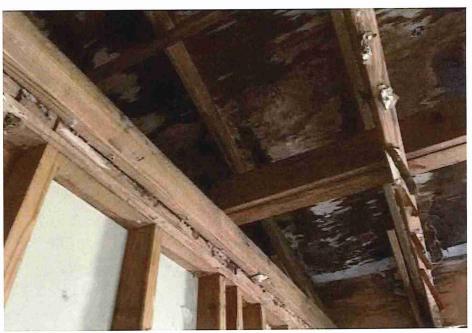

• Substandard case started 1/28/2024.

Structure deemed substandard based on the following findings:

- Structure does not meet the minimum requirements and standards set forth in the Corpus Christi Property Maintenance Code.
- Exterior of the structure is not in good repair, is not structurally sound, and does not prevent the elements or rodents from entering the structure.
- Interior of the structure is not in good repair, is not structurally sound, and is not in a sanitary condition.
- Structure is unfit for human occupancy and found to be dangerous to the life, health, and safety of the public.

City Recommendation: Demolition of residential structure. (Building Survey attached)

Property is in a residential area.

According to NCAD, the owner took possession of property 7/8/1987.