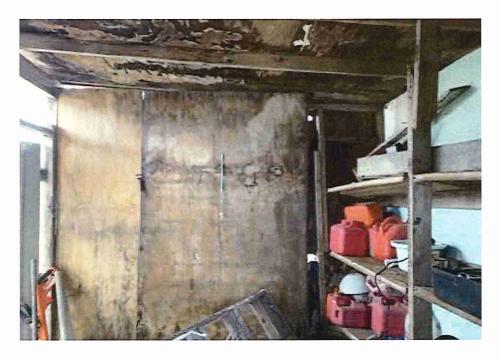

• Substandard case started 1/28/2024.

Structure deemed substandard based on the following findings:

- Structure does not meet the minimum requirements and standards set forth in the Corpus Christi Property Maintenance Code.
- Exterior of the structure is not in good repair, is not structurally sound, and does not prevent the elements or rodents from entering the structure.
- Interior of the structure is not in good repair, is not structurally sound, and is not in a sanitary condition.
- Structure is unfit for human occupancy and found to be dangerous to the life, health, and safety of the public.

City Recommendation: Demolition of residential structure. (Building Survey attached)

Property is in a residential area.

According to NCAD, the owner took possession of property 7/8/1987.