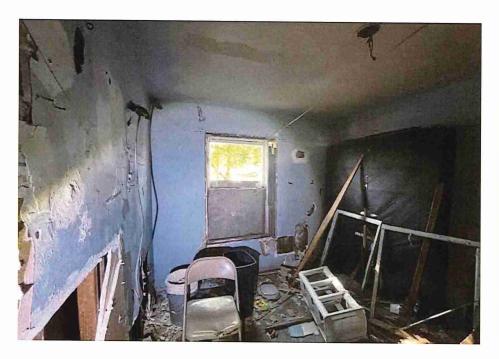

• Substandard case started 1/28/2024.

Structure deemed substandard based on the following findings:

- Structure does not meet the minimum requirements and standards set forth in the Corpus Christi Property Maintenance Code.
- Exterior of the structure is not in good repair, is not structurally sound, and does not prevent the elements or rodents from entering the structure.
- Interior of the structure is not in good repair, is not structurally sound, and is not in a sanitary condition.
- Structure is unfit for human occupancy and found to be dangerous to the life, health, and safety of the public.

City Recommendation: Demolition of residential structure. (Building Survey attached)

Property is in a residential area.

According to NCAD, the owner took possession of property 7/8/1987.