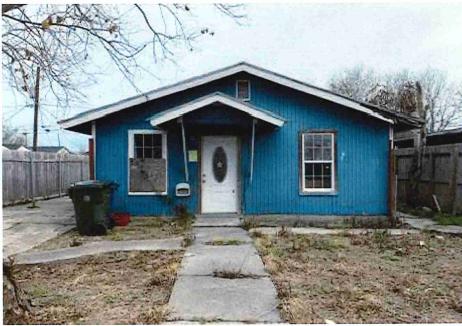

• Substandard case started 1/28/2024.

Structure deemed substandard based on the following findings:

- Structure does not meet the minimum requirements and standards set forth in the Corpus Christi Property Maintenance Code.
- Exterior of the structure is not in good repair, is not structurally sound, and does not prevent the elements or rodents from entering the structure.
- Interior of the structure is not in good repair, is not structurally sound, and is not in a sanitary condition.
- Structure is unfit for human occupancy and found to be dangerous to the life, health, and safety of the public.

City Recommendation: Demolition of residential structure. (Building Survey attached)

Property is in a residential area.

According to NCAD, the owner took possession of property 7/8/1987.