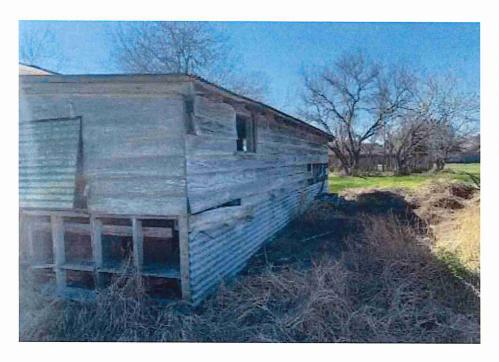

• Substandard case started 1/28/2024.

Structure deemed substandard based on the following findings:

- Structure does not meet the minimum requirements and standards set forth in the Corpus Christi Property Maintenance Code.
- Exterior of the structure is not in good repair, is not structurally sound, and does not prevent the elements or rodents from entering the structure.
- Interior of the structure is not in good repair, is not structurally sound, and is not in a sanitary condition.
- Structure is unfit for human occupancy and found to be dangerous to the life, health, and safety of the public.

City Recommendation: Demolition of residential structure. (Building Survey attached)

Property is in a residential area.

According to NCAD, the owner took possession of property 7/8/1987.