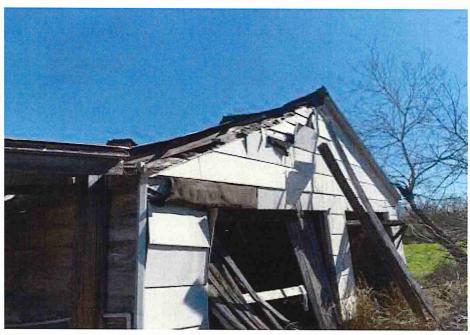

• Substandard case started 1/28/2024.

Structure deemed substandard based on the following findings:

- Structure does not meet the minimum requirements and standards set forth in the Corpus Christi Property Maintenance Code.
- Exterior of the structure is not in good repair, is not structurally sound, and does not prevent the elements or rodents from entering the structure.
- Interior of the structure is not in good repair, is not structurally sound, and is not in a sanitary condition.
- Structure is unfit for human occupancy and found to be dangerous to the life, health, and safety of the public.

City Recommendation: Demolition of residential structure. (Building Survey attached)

Property is in a residential area.

According to NCAD, the owner took possession of property 7/8/1987.