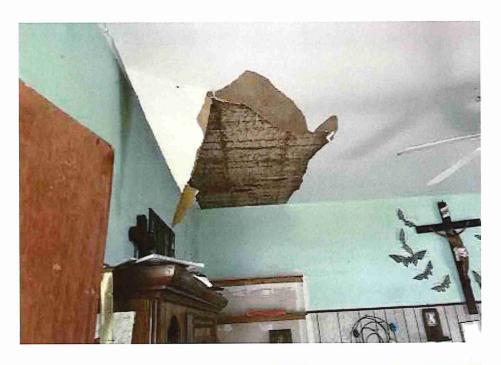

• Substandard case started 1/28/2024.

Structure deemed substandard based on the following findings:

- Structure does not meet the minimum requirements and standards set forth in the Corpus Christi Property Maintenance Code.
- Exterior of the structure is not in good repair, is not structurally sound, and does not prevent the elements or rodents from entering the structure.
- Interior of the structure is not in good repair, is not structurally sound, and is not in a sanitary condition.
- Structure is unfit for human occupancy and found to be dangerous to the life, health, and safety of the public.

City Recommendation: Demolition of residential structure. (Building Survey attached)

Property is in a residential area.

According to NCAD, the owner took possession of property 7/8/1987.