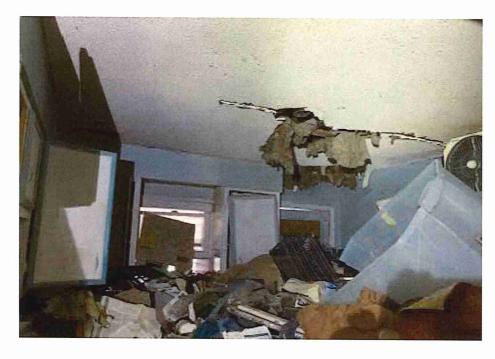

• Substandard case started 1/28/2024.

Structure deemed substandard based on the following findings:

- Structure does not meet the minimum requirements and standards set forth in the Corpus Christi Property Maintenance Code.
- Exterior of the structure is not in good repair, is not structurally sound, and does not prevent the elements or rodents from entering the structure.
- Interior of the structure is not in good repair, is not structurally sound, and is not in a sanitary condition.
- Structure is unfit for human occupancy and found to be dangerous to the life, health, and safety of the public.

City Recommendation: Demolition of residential structure. (Building Survey attached)

Property is in a residential area.

According to NCAD, the owner took possession of property 7/8/1987.