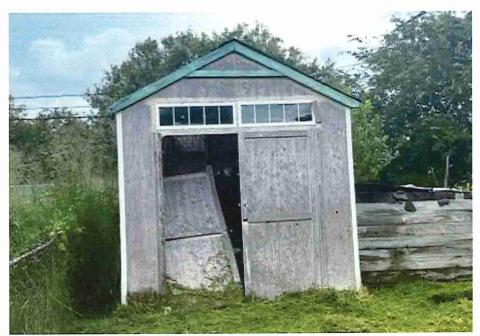

• Substandard case started 1/28/2024.

Structure deemed substandard based on the following findings:

- Structure does not meet the minimum requirements and standards set forth in the Corpus Christi Property Maintenance Code.
- Exterior of the structure is not in good repair, is not structurally sound, and does not prevent the elements or rodents from entering the structure.
- Interior of the structure is not in good repair, is not structurally sound, and is not in a sanitary condition.
- Structure is unfit for human occupancy and found to be dangerous to the life, health, and safety of the public.

City Recommendation: Demolition of residential structure. (Building Survey attached)

Property is in a residential area.

According to NCAD, the owner took possession of property 7/8/1987.