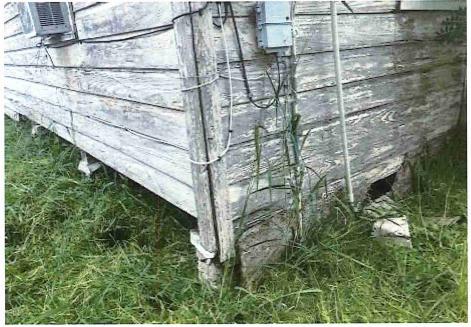

• Substandard case started 1/28/2024.

Structure deemed substandard based on the following findings:

- Structure does not meet the minimum requirements and standards set forth in the Corpus Christi Property Maintenance Code.
- Exterior of the structure is not in good repair, is not structurally sound, and does not prevent the elements or rodents from entering the structure.
- Interior of the structure is not in good repair, is not structurally sound, and is not in a sanitary condition.
- Structure is unfit for human occupancy and found to be dangerous to the life, health, and safety of the public.

City Recommendation: Demolition of residential structure. (Building Survey attached)

Property is in a residential area.

According to NCAD, the owner took possession of property 7/8/1987.