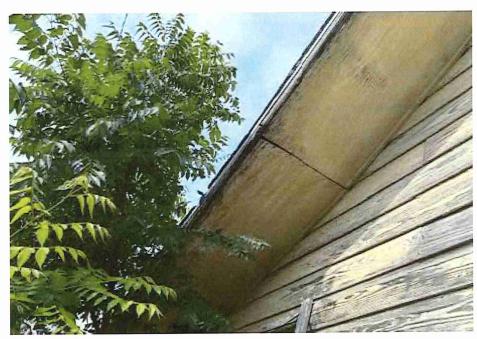

• Substandard case started 1/28/2024.

Structure deemed substandard based on the following findings:

- Structure does not meet the minimum requirements and standards set forth in the Corpus Christi Property Maintenance Code.
- Exterior of the structure is not in good repair, is not structurally sound, and does not prevent the elements or rodents from entering the structure.
- Interior of the structure is not in good repair, is not structurally sound, and is not in a sanitary condition.
- Structure is unfit for human occupancy and found to be dangerous to the life, health, and safety of the public.

City Recommendation: Demolition of residential structure. (Building Survey attached)

Property is in a residential area.

According to NCAD, the owner took possession of property 7/8/1987.