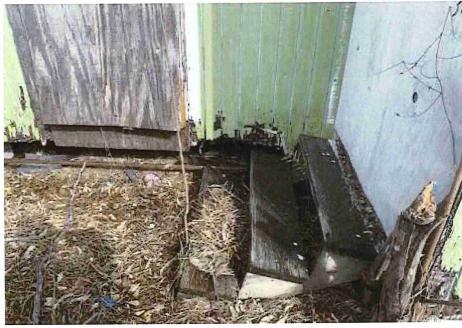

• Substandard case started 1/28/2024.

Structure deemed substandard based on the following findings:

- Structure does not meet the minimum requirements and standards set forth in the Corpus Christi Property Maintenance Code.
- Exterior of the structure is not in good repair, is not structurally sound, and does not prevent the elements or rodents from entering the structure.
- Interior of the structure is not in good repair, is not structurally sound, and is not in a sanitary condition.
- Structure is unfit for human occupancy and found to be dangerous to the life, health, and safety of the public.

City Recommendation: Demolition of residential structure. (Building Survey attached)

Property is in a residential area.

According to NCAD, the owner took possession of property 7/8/1987.