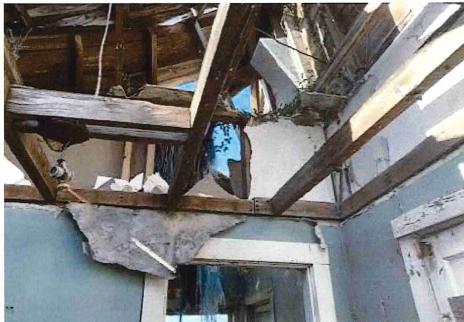

• Substandard case started 1/28/2024.

Structure deemed substandard based on the following findings:

- Structure does not meet the minimum requirements and standards set forth in the Corpus Christi Property Maintenance Code.
- Exterior of the structure is not in good repair, is not structurally sound, and does not prevent the elements or rodents from entering the structure.
- Interior of the structure is not in good repair, is not structurally sound, and is not in a sanitary condition.
- Structure is unfit for human occupancy and found to be dangerous to the life, health, and safety of the public.

City Recommendation: Demolition of residential structure. (Building Survey attached)

Property is in a residential area.

According to NCAD, the owner took possession of property 7/8/1987.