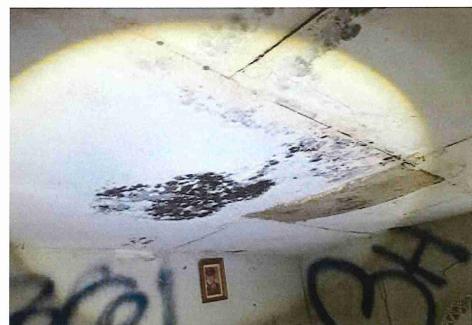

• Substandard case started 1/28/2024.

Structure deemed substandard based on the following findings:

- Structure does not meet the minimum requirements and standards set forth in the Corpus Christi Property Maintenance Code.
- Exterior of the structure is not in good repair, is not structurally sound, and does not prevent the elements or rodents from entering the structure.
- Interior of the structure is not in good repair, is not structurally sound, and is not in a sanitary condition.
- Structure is unfit for human occupancy and found to be dangerous to the life, health, and safety of the public.

City Recommendation: Demolition of residential structure. (Building Survey attached)

Property is in a residential area.

According to NCAD, the owner took possession of property 7/8/1987.