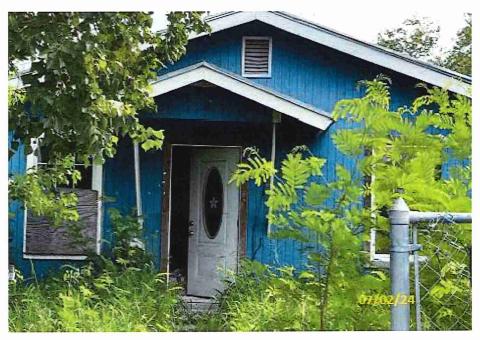

• Substandard case started 1/28/2024.

Structure deemed substandard based on the following findings:

- Structure does not meet the minimum requirements and standards set forth in the Corpus Christi Property Maintenance Code.
- Exterior of the structure is not in good repair, is not structurally sound, and does not prevent the elements or rodents from entering the structure.
- Interior of the structure is not in good repair, is not structurally sound, and is not in a sanitary condition.
- Structure is unfit for human occupancy and found to be dangerous to the life, health, and safety of the public.

City Recommendation: Demolition of residential structure. (Building Survey attached)

Property is in a residential area.

According to NCAD, the owner took possession of property 7/8/1987.