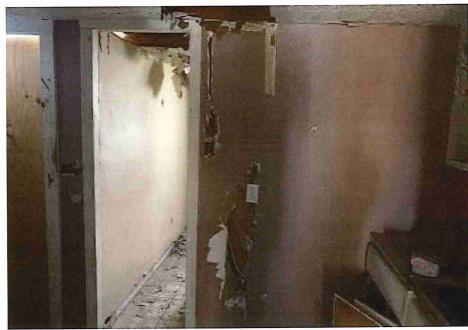

• Substandard case started 1/28/2024.

Structure deemed substandard based on the following findings:

- Structure does not meet the minimum requirements and standards set forth in the Corpus Christi Property Maintenance Code.
- Exterior of the structure is not in good repair, is not structurally sound, and does not prevent the elements or rodents from entering the structure.
- Interior of the structure is not in good repair, is not structurally sound, and is not in a sanitary condition.
- Structure is unfit for human occupancy and found to be dangerous to the life, health, and safety of the public.

City Recommendation: Demolition of residential structure. (Building Survey attached)

Property is in a residential area.

According to NCAD, the owner took possession of property 7/8/1987.