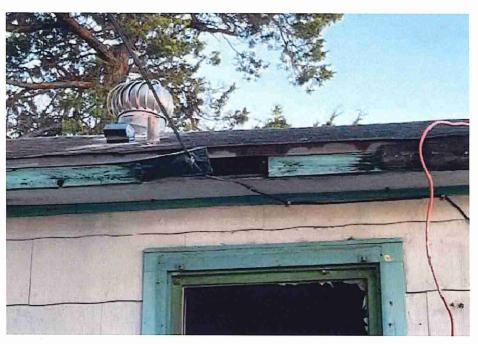

• Substandard case started 1/28/2024.

Structure deemed substandard based on the following findings:

- Structure does not meet the minimum requirements and standards set forth in the Corpus Christi Property Maintenance Code.
- Exterior of the structure is not in good repair, is not structurally sound, and does not prevent the elements or rodents from entering the structure.
- Interior of the structure is not in good repair, is not structurally sound, and is not in a sanitary condition.
- Structure is unfit for human occupancy and found to be dangerous to the life, health, and safety of the public.

City Recommendation: Demolition of residential structure. (Building Survey attached)

Property is in a residential area.

According to NCAD, the owner took possession of property 7/8/1987.