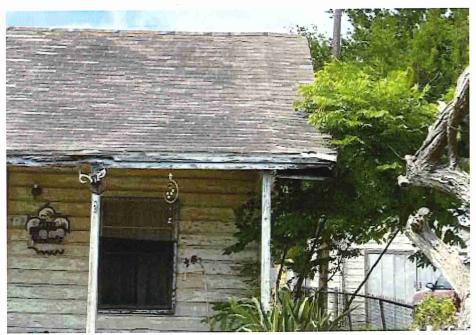

### A. Returning for Board Action

**4.** 24-1888 Case Number: v223506-012824

Property Address: 2542 Montgomery St

Staff Recommendation: Demolish Residential Structure

Attachments: 2542 MONTGOMERY DR

**6.** 24-1120 Case Number: V223506-012824

Property Address: 2542 Montgomery

Staff Recommendation: Demolish Residential Structure

Attachments: 2542 MONTGOMERY ST

A motion was made by Board Member Pena to table the item to the November 21, 2024, meeting, requiring the owner to provide a plan of action and/or show progress; seconded by Board Member Ewing. The Vote: All Aye. The motion passed.

• Substandard case started 1/28/2024.

Structure deemed substandard based on the following findings:

- Structure does not meet the minimum requirements and standards set forth in the Corpus Christi Property Maintenance Code.
- Exterior of the structure is not in good repair, is not structurally sound, and does not prevent the elements or rodents from entering the structure.
- Interior of the structure is not in good repair, is not structurally sound, and is not in a sanitary condition.
- Structure is unfit for human occupancy and found to be dangerous to the life, health, and safety of the public.

City Recommendation: Demolition of residential structure. (Building Survey attached)

Property is in a residential area.

According to NCAD, the owner took possession of property 7/8/1987.