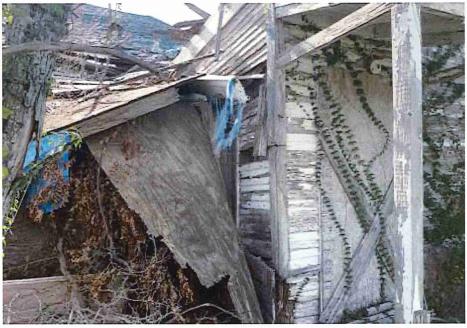

• Substandard case started 1/28/2024.

Structure deemed substandard based on the following findings:

- Structure does not meet the minimum requirements and standards set forth in the Corpus Christi Property Maintenance Code.
- Exterior of the structure is not in good repair, is not structurally sound, and does not prevent the elements or rodents from entering the structure.
- Interior of the structure is not in good repair, is not structurally sound, and is not in a sanitary condition.
- Structure is unfit for human occupancy and found to be dangerous to the life, health, and safety of the public.

City Recommendation: Demolition of residential structure. (Building Survey attached)

Property is in a residential area.

According to NCAD, the owner took possession of property 7/8/1987.