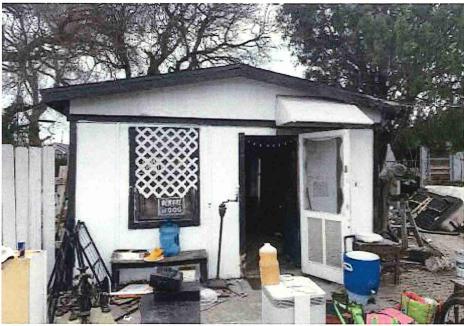

• Substandard case started 1/28/2024.

Structure deemed substandard based on the following findings:

- Structure does not meet the minimum requirements and standards set forth in the Corpus Christi Property Maintenance Code.
- Exterior of the structure is not in good repair, is not structurally sound, and does not prevent the elements or rodents from entering the structure.
- Interior of the structure is not in good repair, is not structurally sound, and is not in a sanitary condition.
- Structure is unfit for human occupancy and found to be dangerous to the life, health, and safety of the public.

City Recommendation: Demolition of residential structure. (Building Survey attached)

Property is in a residential area.

According to NCAD, the owner took possession of property 7/8/1987.