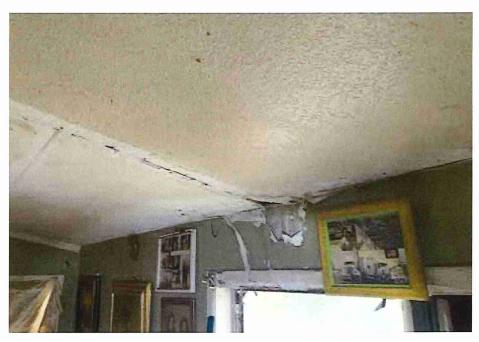

• Substandard case started 1/28/2024.

Structure deemed substandard based on the following findings:

- Structure does not meet the minimum requirements and standards set forth in the Corpus Christi Property Maintenance Code.
- Exterior of the structure is not in good repair, is not structurally sound, and does not prevent the elements or rodents from entering the structure.
- Interior of the structure is not in good repair, is not structurally sound, and is not in a sanitary condition.
- Structure is unfit for human occupancy and found to be dangerous to the life, health, and safety of the public.

City Recommendation: Demolition of residential structure. (Building Survey attached)

Property is in a residential area.

According to NCAD, the owner took possession of property 7/8/1987.