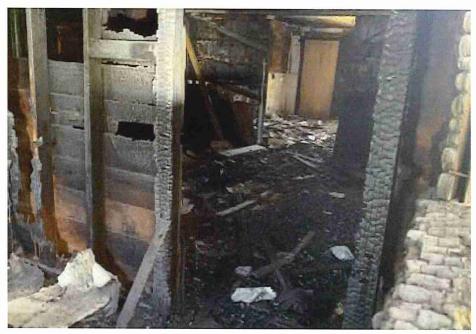

• Substandard case started 1/28/2024.

Structure deemed substandard based on the following findings:

- Structure does not meet the minimum requirements and standards set forth in the Corpus Christi Property Maintenance Code.
- Exterior of the structure is not in good repair, is not structurally sound, and does not prevent the elements or rodents from entering the structure.
- Interior of the structure is not in good repair, is not structurally sound, and is not in a sanitary condition.
- Structure is unfit for human occupancy and found to be dangerous to the life, health, and safety of the public.

City Recommendation: Demolition of residential structure. (Building Survey attached)

Property is in a residential area.

According to NCAD, the owner took possession of property 7/8/1987.