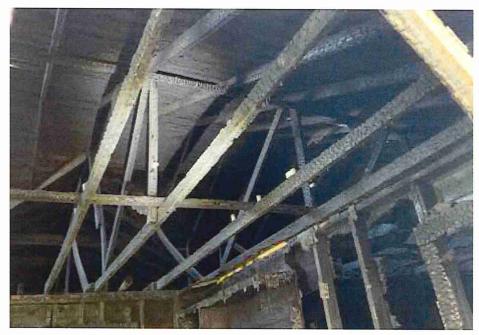

• Substandard case started 1/28/2024.

Structure deemed substandard based on the following findings:

- Structure does not meet the minimum requirements and standards set forth in the Corpus Christi Property Maintenance Code.
- Exterior of the structure is not in good repair, is not structurally sound, and does not prevent the elements or rodents from entering the structure.
- Interior of the structure is not in good repair, is not structurally sound, and is not in a sanitary condition.
- Structure is unfit for human occupancy and found to be dangerous to the life, health, and safety of the public.

City Recommendation: Demolition of residential structure. (Building Survey attached)

Property is in a residential area.

According to NCAD, the owner took possession of property 7/8/1987.