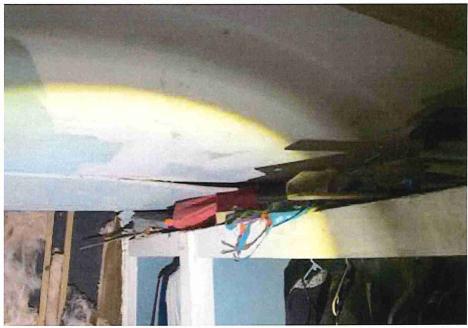

• Substandard case started 1/28/2024.

Structure deemed substandard based on the following findings:

- Structure does not meet the minimum requirements and standards set forth in the Corpus Christi Property Maintenance Code.
- Exterior of the structure is not in good repair, is not structurally sound, and does not prevent the elements or rodents from entering the structure.
- Interior of the structure is not in good repair, is not structurally sound, and is not in a sanitary condition.
- Structure is unfit for human occupancy and found to be dangerous to the life, health, and safety of the public.

City Recommendation: Demolition of residential structure. (Building Survey attached)

Property is in a residential area.

According to NCAD, the owner took possession of property 7/8/1987.