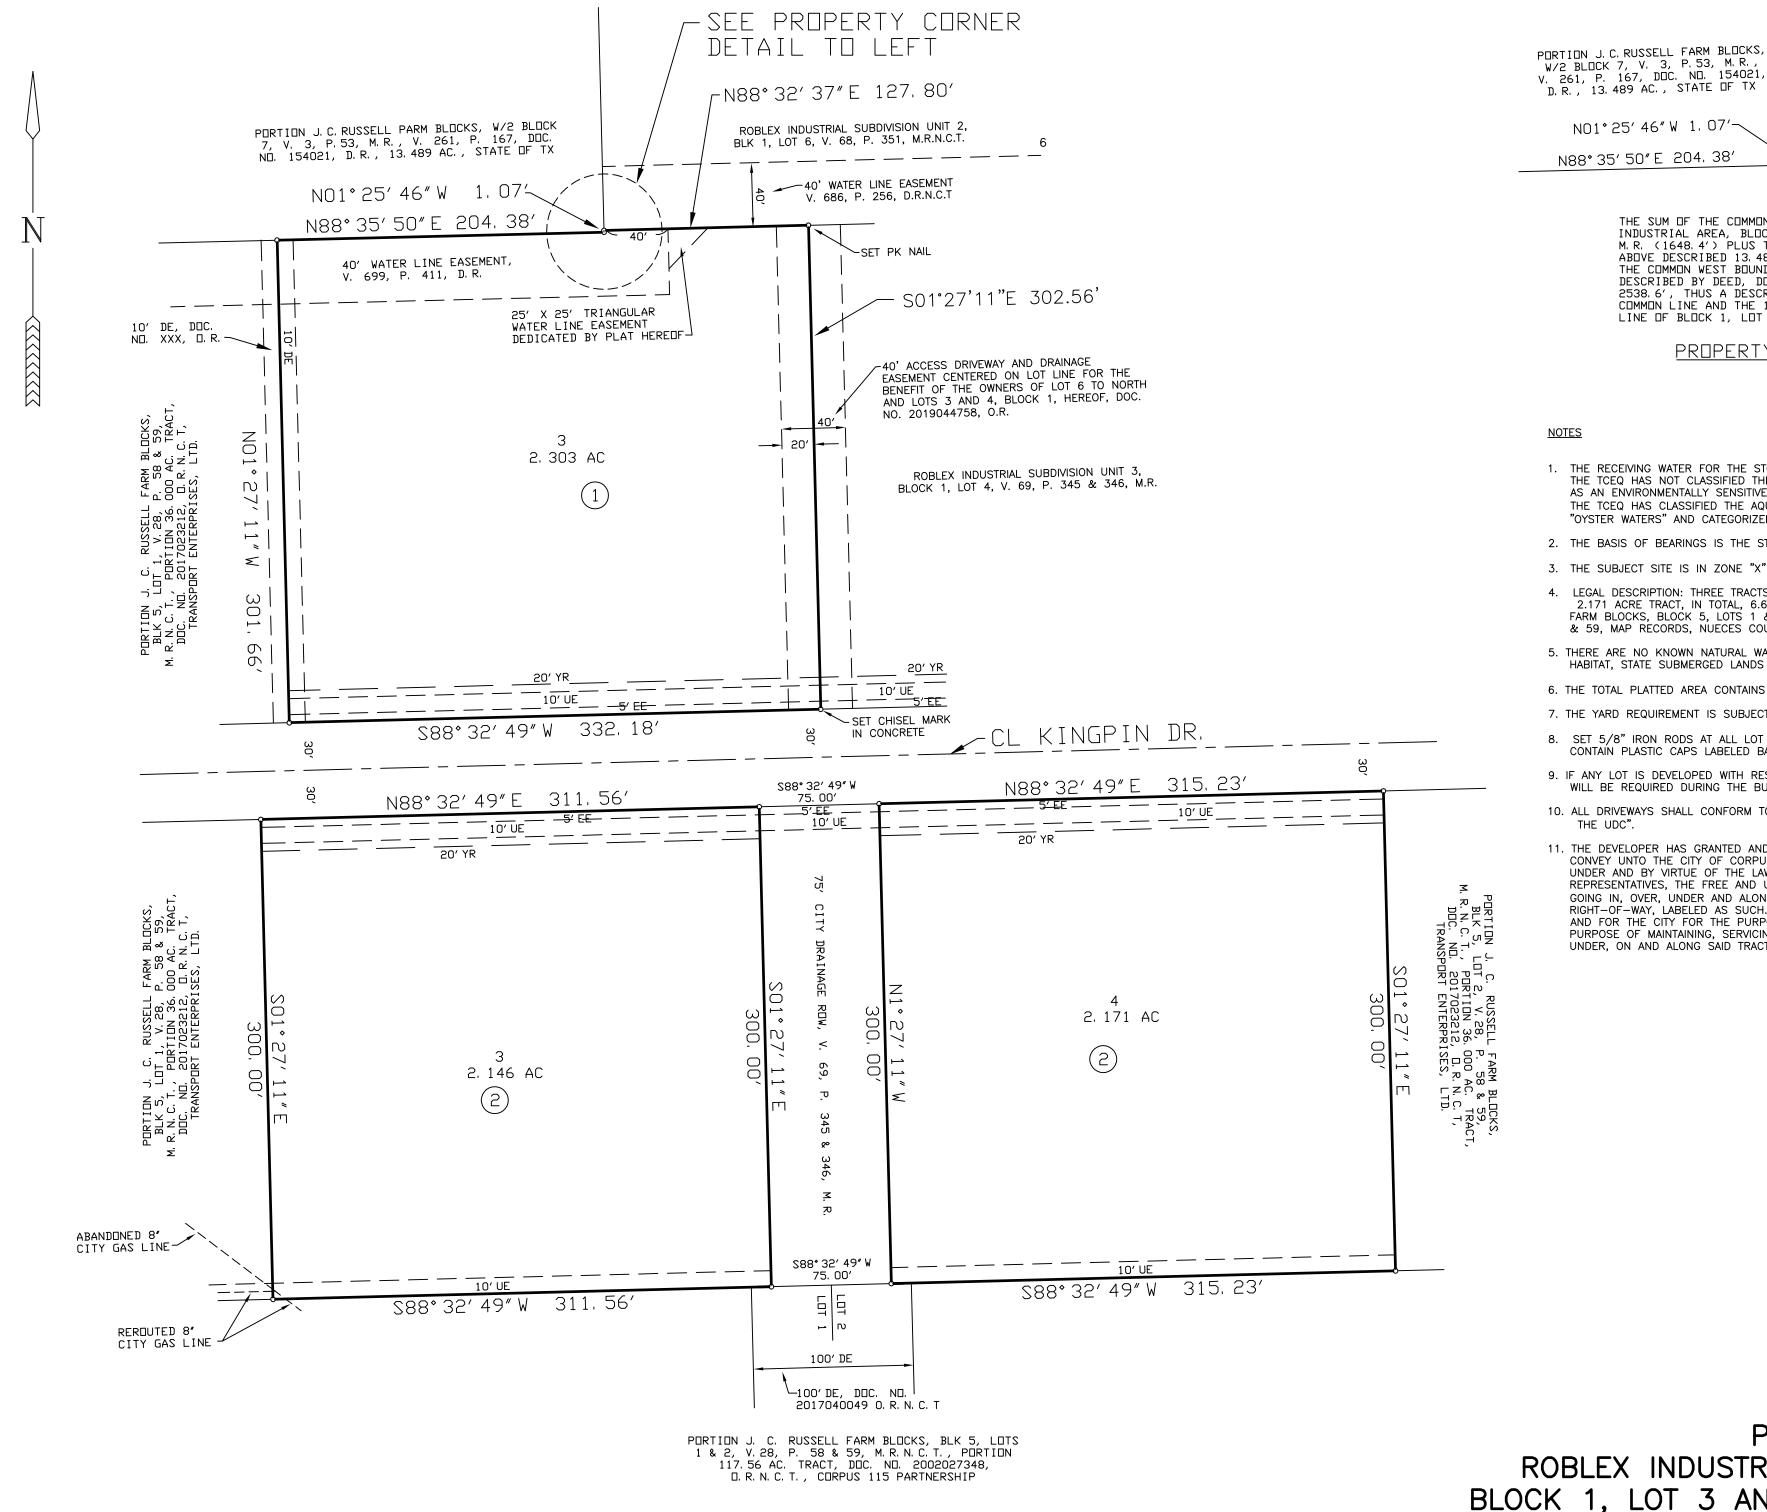

# TECHNICAL REVIEW PLAT REQUIREMENTS REGULAR PLANNING COMMISSION MEETING JUNE 10, 2020

PROJECT: 20PL1040

<u>ROBLEX INDUSTRIAL SUBDIVISION UNIT 3, BLK 1, LOT 3; BLK 2, LOTS 3 & 4</u> (FINAL – 6.620 ACRES) Located north of Bates Drive between North Padre Island Drive (SH 358) and Flato Road.

Zoned: IL

Owner:Transport Enterprises, LTDEngineer:Bass & Welsh Engineering

The applicant proposes to plat the property in order to obtain a building permit for an industrial use. The submitted plat satisfies the requirements of the Unified Development Code and State Law and the Technical Review Committee recommends approval. All comments requiring resolution prior to Planning Commission approval have been addressed.

Project: 20PL1040

ROBLEX INDUSTRIAL SUBDIVISION UNIT 3, BLOCK 1, LOT 3 AND BLOCK 2 LOTS 3 & 4 (FINAL – 6.620 ACRES) Located north of Bates Drive between North Padre Island Drive (SH 358) and Flato Road.

Zoned: IL

Owner: Transport Enterprises, LTD Engineer: Bass & Welsh Engineering

The appliant proposes to plat the property in order to obtain a building permit for Industrial use.

| GIS | GIS    |                                               |                    |                  |                    |                  |  |  |
|-----|--------|-----------------------------------------------|--------------------|------------------|--------------------|------------------|--|--|
| No  | Sheet  | Comment                                       | Applicant Response | Staff Resolution | Applicant Response | Staff Resolution |  |  |
|     |        | The plat closes within acceptable engineering |                    |                  |                    |                  |  |  |
|     | 1 Plat | standards.                                    | OK.                |                  |                    |                  |  |  |

| LAN | LAND DEVELOPMENT |                                                     |                    |                            |                    |                  |  |  |
|-----|------------------|-----------------------------------------------------|--------------------|----------------------------|--------------------|------------------|--|--|
| No. | Sheet            | Comment                                             | Applicant Response | Staff Resolution           | Applicant Response | Staff Resolution |  |  |
|     |                  |                                                     |                    |                            |                    |                  |  |  |
|     |                  |                                                     |                    | Not Addressed: See Note 11 |                    |                  |  |  |
|     |                  |                                                     |                    | shown on Volume 69, Pages  |                    |                  |  |  |
|     |                  | On the current plat show and label Note 11 as       |                    | 345-346 and then add that  |                    |                  |  |  |
| 1   | Plat             | shown on Volume 69, Pages 345-346                   | Done.              | note to this current plat. | Done.              | Addressed        |  |  |
|     |                  | On Block 2, Lot 3 "Abandon 8' Gas Line" re-label    |                    |                            |                    |                  |  |  |
|     |                  | the reference as shown on the utilty plan and label |                    |                            |                    |                  |  |  |
| 2   | Sheet 2 of 2     | the rerouted 8' Gas location.                       | Done.              | Addressed                  |                    |                  |  |  |
|     |                  |                                                     |                    |                            |                    |                  |  |  |
|     |                  | Prior to plat recordation show and label 10'D.E     |                    |                            |                    |                  |  |  |
| 3   | Sheet 2 of 2     | recorded document number for Block 1, Lot 3         | OK.                | Prior to plat recordation  |                    |                  |  |  |
|     |                  | Water Distribution acreage fee – 6.62 acres x       |                    |                            |                    |                  |  |  |
| 4   | l Plat           | \$1,439.00/acre = \$9,526.18                        | OK.                | Prior to plat recordation  |                    |                  |  |  |

|        | Wastewater acreage fee – 6.62 acres x |     |                           |
|--------|---------------------------------------|-----|---------------------------|
| 5 Plat | \$1,571.00/acre = \$10,400.02         | OK. | Prior to plat recordation |

Refer to UDC Section 3.8.3.D Waivers if applicable.

| Applicant Response on Waiver: |  |
|-------------------------------|--|

| DE | EVE       | VELOPMENT SERVICES ENGINEERING |                                                         |                    |                  |                    |                  |  |  |  |
|----|-----------|--------------------------------|---------------------------------------------------------|--------------------|------------------|--------------------|------------------|--|--|--|
| No | <b>b.</b> | Sheet                          | Comment                                                 | Applicant Response | Staff Resolution | Applicant Response | Staff Resolution |  |  |  |
|    |           |                                | Add the following note "all driveways shall             |                    |                  |                    |                  |  |  |  |
|    |           |                                | conform to access management standards outlined         |                    |                  |                    |                  |  |  |  |
|    | 1         | Plat                           | in Article 7 of the UDC".                               | Done.              | Addressed        |                    |                  |  |  |  |
|    | 2         |                                | All existing utilities must be labeled as existing (not |                    |                  | Done.              | Addressed        |  |  |  |
|    | -         | ,                              | Additional FIRE Hydrants maybe required at the          | P                  |                  |                    |                  |  |  |  |
|    | 3         | Informational                  | building stage.                                         | ОК                 |                  |                    |                  |  |  |  |

| TRA | RAFFIC ENGINEERING |                                                  |                    |                  |                    |                  |  |  |  |
|-----|--------------------|--------------------------------------------------|--------------------|------------------|--------------------|------------------|--|--|--|
| No. | Sheet              | Comment                                          | Applicant Response | Staff Resolution | Applicant Response | Staff Resolution |  |  |  |
|     |                    | Proposed driveway access to a public City Street |                    |                  |                    |                  |  |  |  |
|     |                    | shall conform to access management standards     |                    |                  |                    |                  |  |  |  |
| 1   | Plat               | outlined in Article 7 of the UDC                 | OK.                |                  |                    |                  |  |  |  |