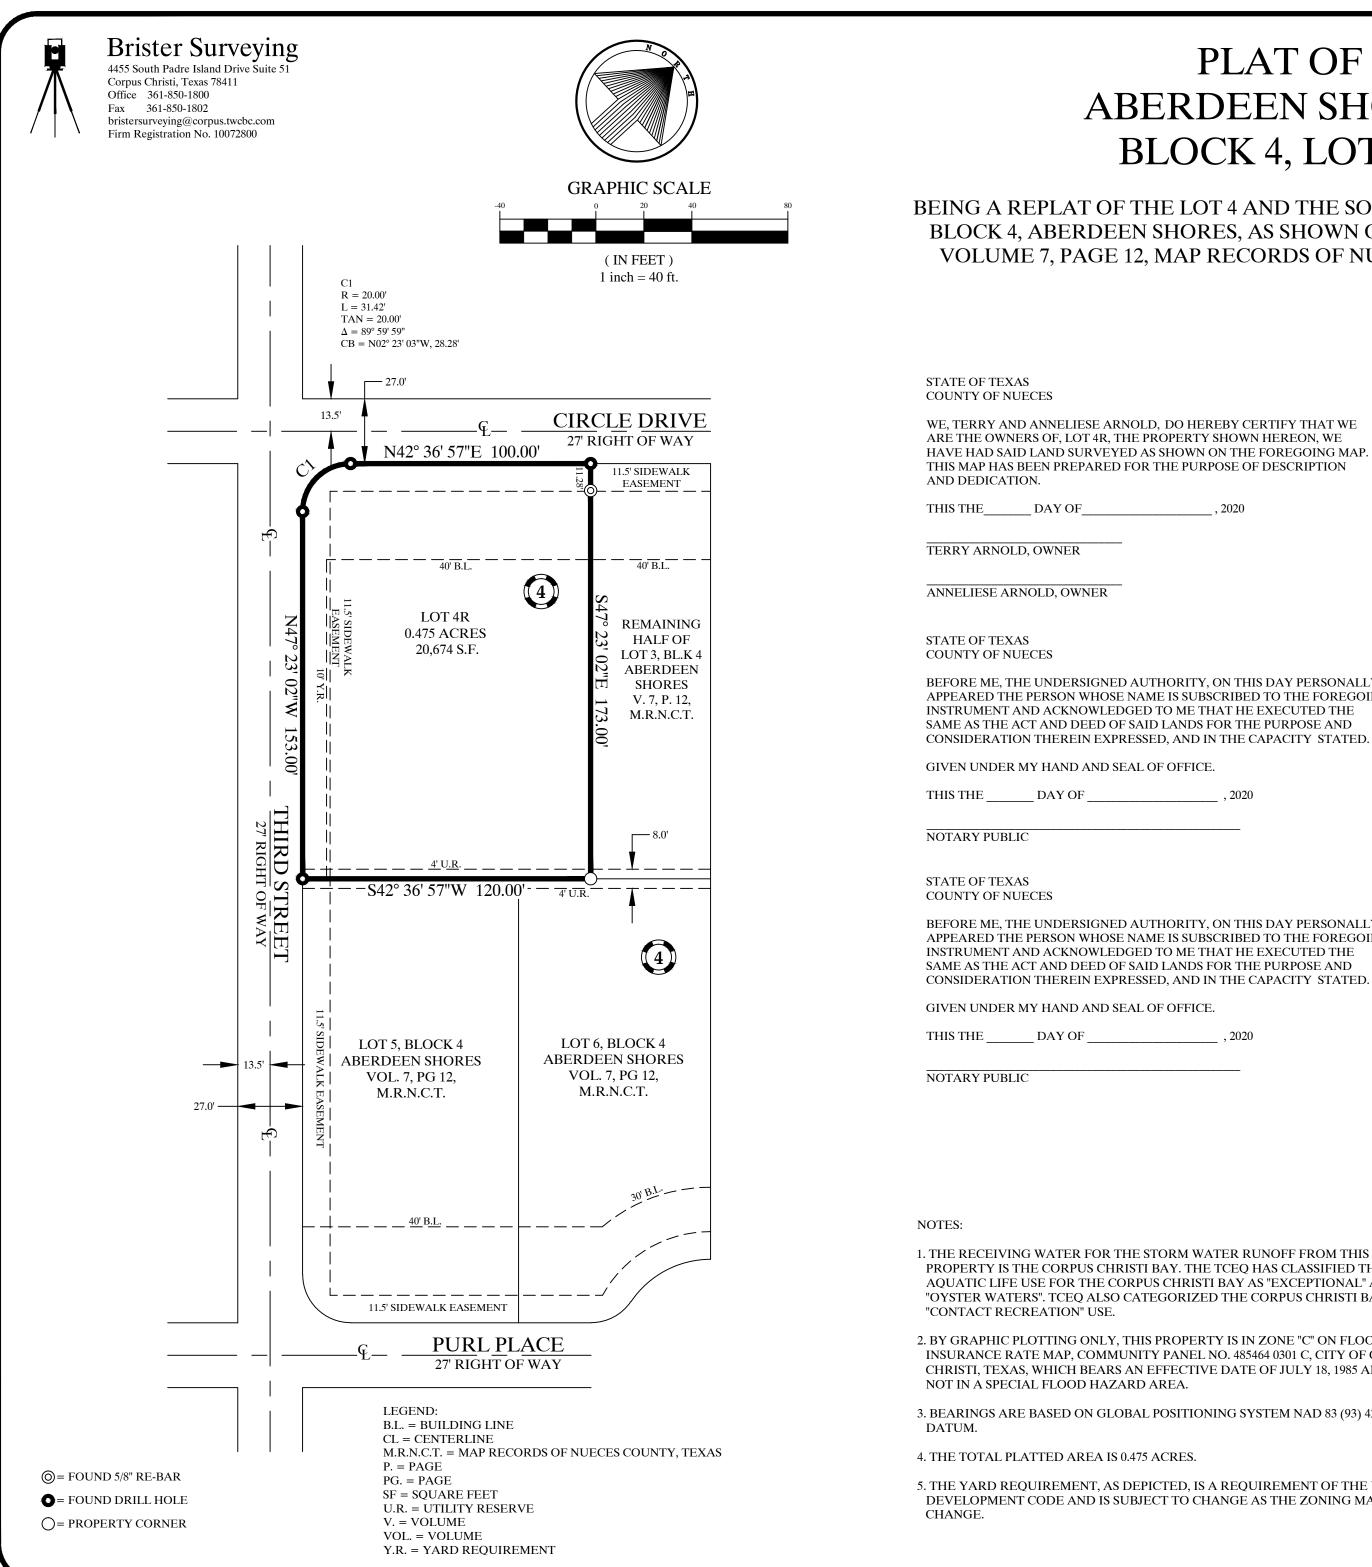

# PLAT OF **ABERDEEN SHORES** BLOCK 4, LOT 4R

BEING A REPLAT OF THE LOT 4 AND THE SOUTHWEST HALF OF LOT 3, BLOCK 4, ABERDEEN SHORES, AS SHOWN ON A MAP RECORDED IN VOLUME 7, PAGE 12, MAP RECORDS OF NUECES COUNTY, TEXAS.

WE, TERRY AND ANNELIESE ARNOLD, DO HEREBY CERTIFY THAT WE ARE THE OWNERS OF, LOT 4R, THE PROPERTY SHOWN HEREON, WE HAVE HAD SAID LAND SURVEYED AS SHOWN ON THE FOREGOING MAP. THIS MAP HAS BEEN PREPARED FOR THE PURPOSE OF DESCRIPTION