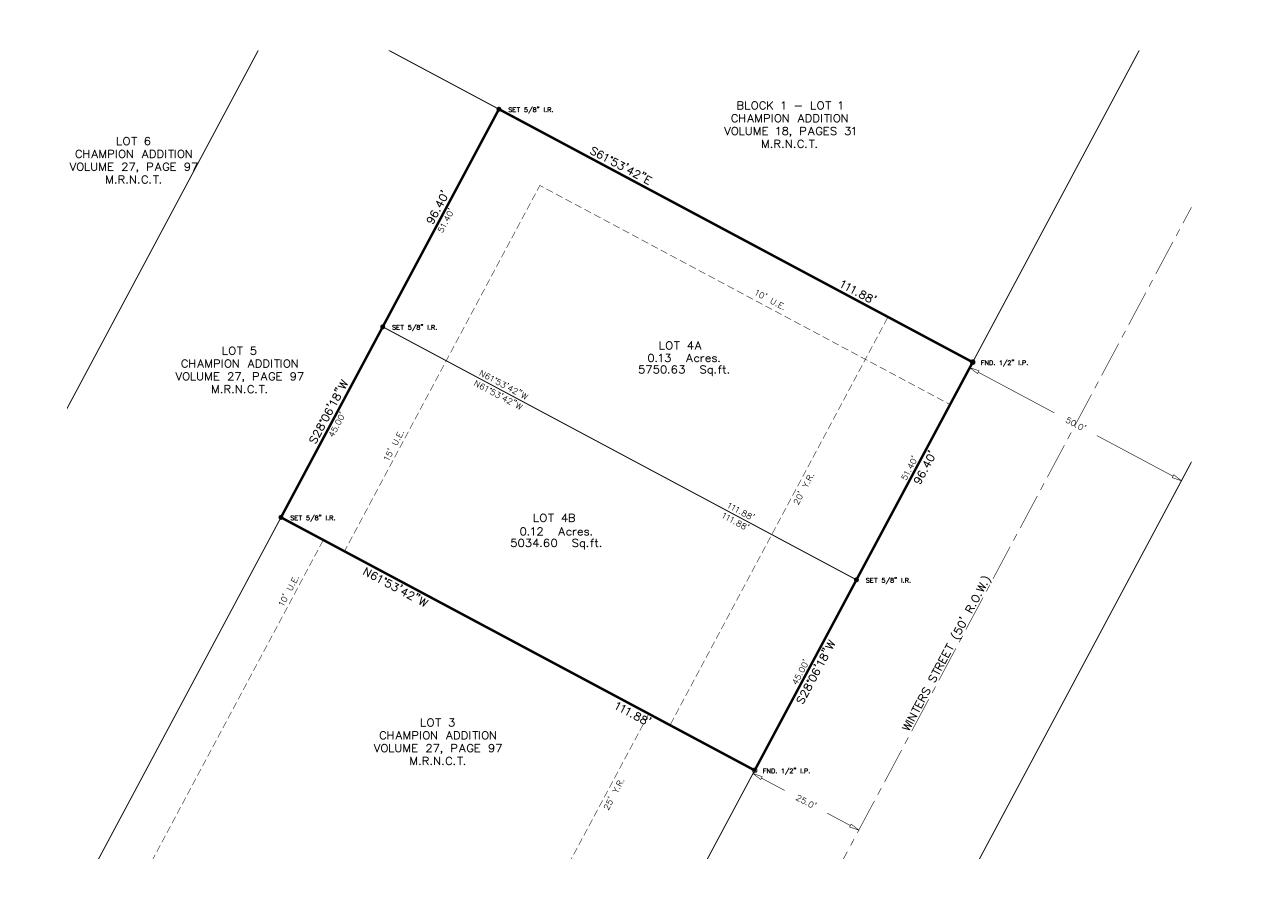

# PLAT OF: CHAMPION ADDITION No. 2 LOT 4A AND LOT 4B

BEING A RE-PLAT OF LOT 4, CHAMPION ADDITION No. 2, A SUBDIVISION TO THE CITY OF CORPUS CHRISTI, NUECES COUNTY, TEXAS, AS SHOWN BY RECORDED IN VOLUME 27, PAGE 97, MAP RECORDS OF NUECES COUNTY, TEXAS.

# GENERAL NOTES:

- 1) THE TOTAL PLATTED AREA CONTAINS 0.25 ACRES OF LAND (10,785.23 sq. ft.)
- 2) A 5/8" DIAMETER STEEL REBAR WAS SET AT EVERY CORNER, EXCEPT OTHERWISE SPECIFIED.
- 3) PER FLOOD INSURANCE RATE MAP, MAP INDEX, COMMUNITY-PANEL NUMBER 4854640285C, MAP REVISED N/A, THE SUBJECT PROPERTY IS LOCATED IN ZONE C, DEFINED AS AREA OF MINIMUM FLOODING.
- 4) ALL BEARINGS AND DISTANCES REFER TO THE TEXAS STATE PLANE COORDINATE SYSTEM OF 1983, TEXAS SOUTH ZONE.
- 5) THE RECEIVING WATER FOR THE STORM WATER RUNOFF FROM THIS PROPERTY IS THE CORPUS CHRISTI BAY. THE TCEQ HAS CLASSIFIED THE AQUATIC LIFE USE FOR THE CORPUS CHRISTI BAY AS "EXCEPTIONAL" AND "OYSTER WATERS". TCEQ ALSO CATEGORIZED THE CORPUS CHRISTI BAY AS "CONTACT RECREATION" USE.
- 6) THE YARD REQUIREMENT, AS DEPICTED, IS A REQUIREMENT OF THE UNIFIED DEVELOPMENT CODE AND IS SUBJECT TO CHANGE AS THE ZONING MAY CHANGE.
- 7) PROPOSED DRIVEWAY ACCESS TO A PUBLIC CITY STREET SHALL CONFORM TO ACCESS MANAGEMENT STANDARDS OUTLINED IN ARTICLE 7 OF THE UDC.