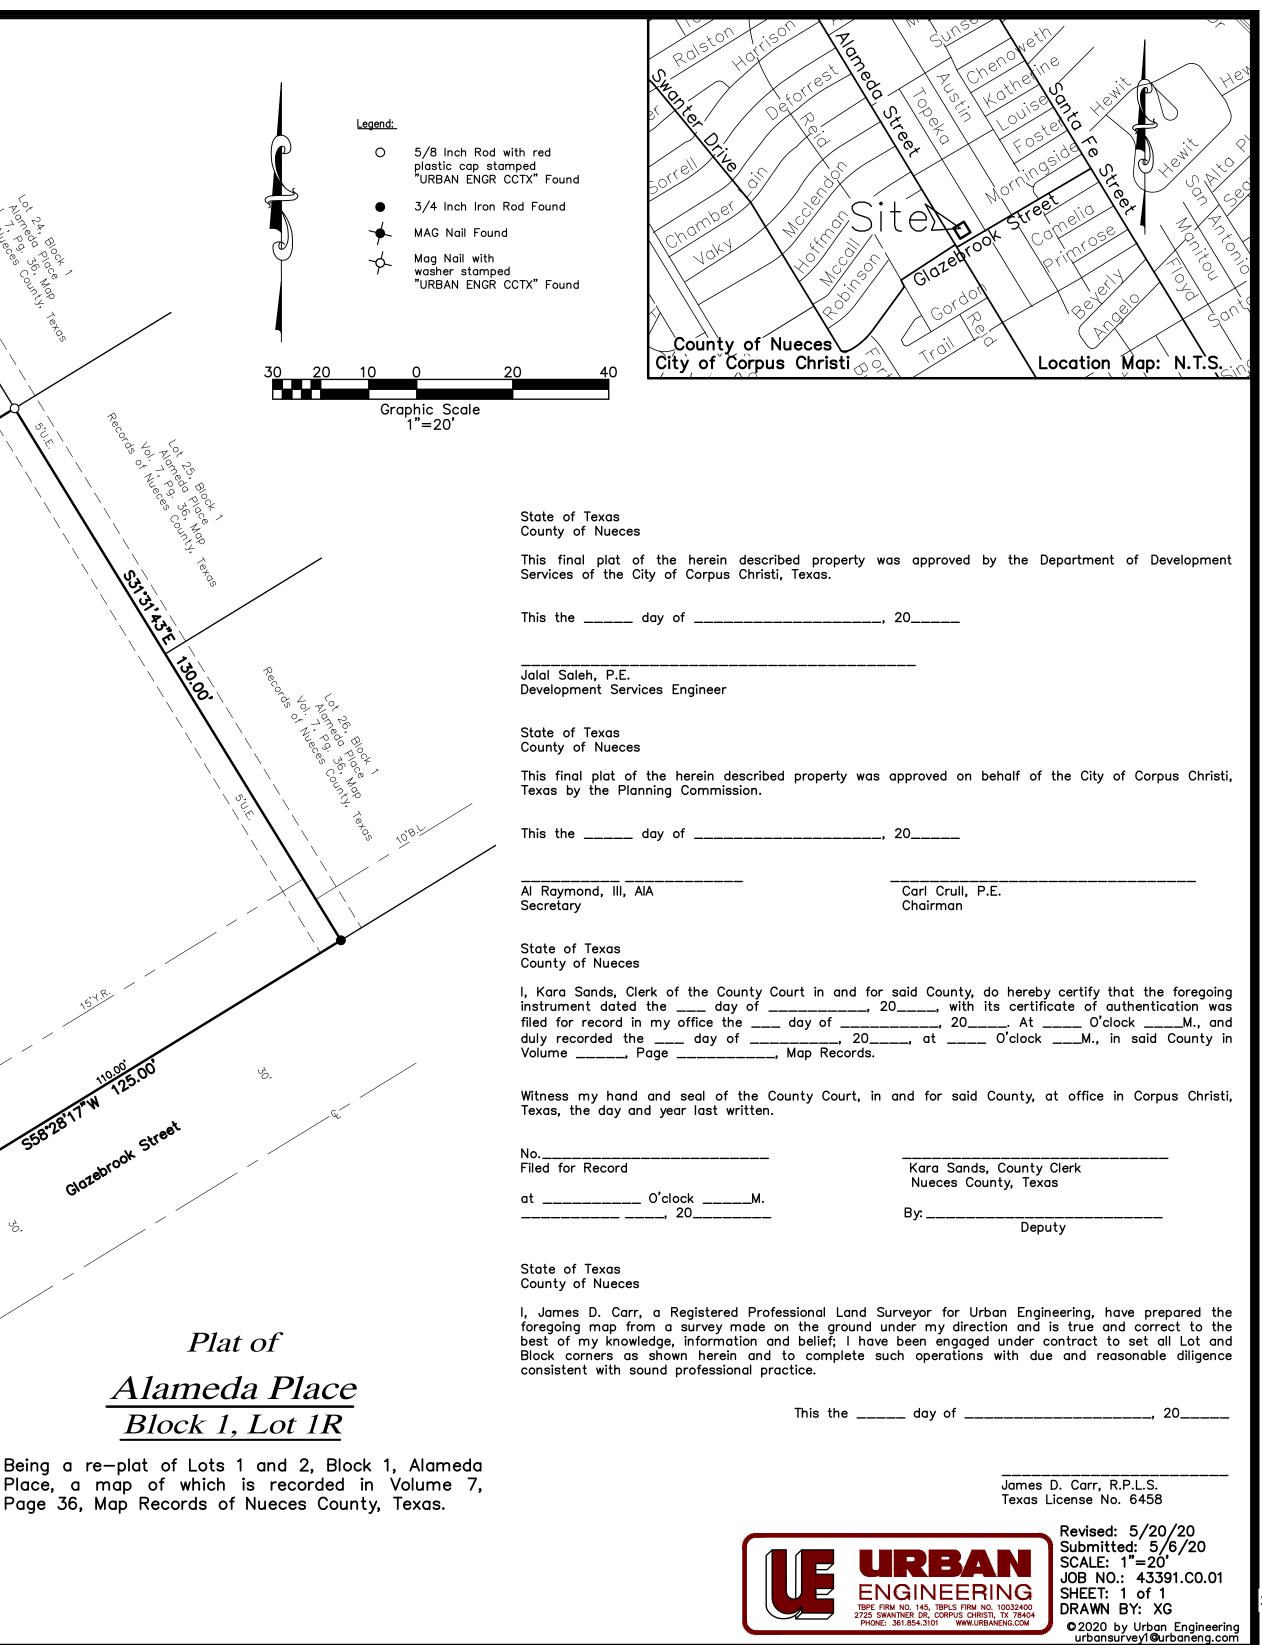

Roblex Resolution Comment R2\_5-26-20.pdf

Roblex Final R2\_5-26-20.pdf

**5.** <u>20-0692</u> 20PL1044

ALAMEDA PLACE, BLOCK 1, LOT 1R (REPLAT- .373 ACRES)

Located north of Glazebrook Street and east of Alameda Street.

Attachments: CoverPg-AlamedaPlace\_06.10.20MTG.pdf

Alameda Place-Plat Resolution Comments.R1.pdf

Alameda Place, Block 1, Lot 1R.R1.pdf