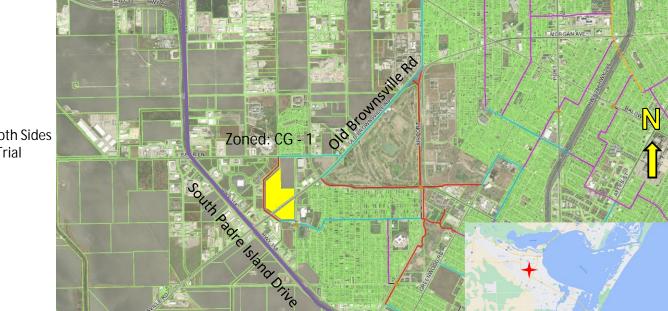

### 5. 22-1408 21PL1025 - APPEAL

INDUSTRIAL TECHNOLOGY PARK UNIT 3, LOT 2 (FINAL - 2.997 ACRES)

Located north of Old Brownsville Road and west of S. Padre Island Drive.

Attachments: PC Agenda Memo- Indust Tech Park Unit 3

Manok Investments Appeal letter Corpus Christi

APPROVED PLAT 9.15.21PC

Release for Construction PI - Industrial Technology Park Unit 3, Lot 2

Planning Commission Meeting Agenda - Final August 10, 2022