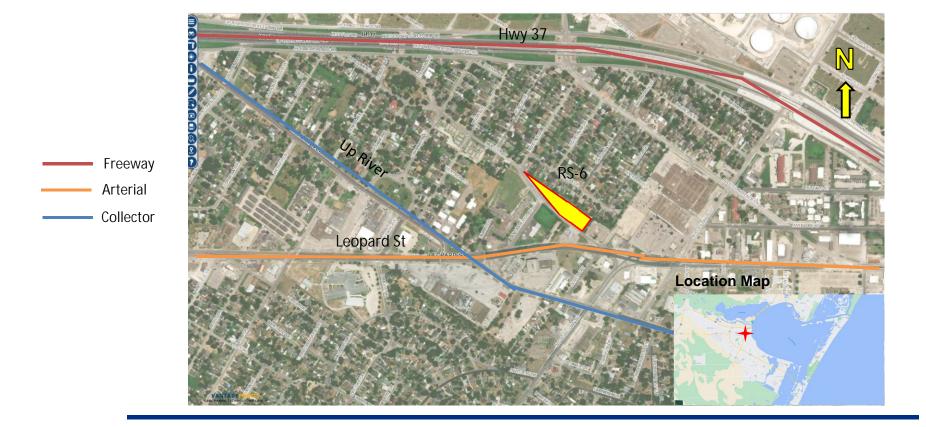

# 12. <u>22-1399</u> Public Hearing - Rezoning Property at 6255 Interstate Highway 37

Case No. 0822-02 (INFOR Case No. 22ZN1024), Corpus Christi Capital Group, LLC: Ordinance rezoning property at or near 6255 Interstate Highway 37, located along the east side of Corn Products Road, south of Interstate Highway 37, and north of Leopard Street from the "CG-2" General Commercial District to the "CG-2/SP" General Commercial District with a Special Permit.

<u>Attachments:</u> Case 0822-02 (22ZN1024) CC Capital Group Zoning Report
Case 0822-02(22ZN1024) 6255 Interstate 37 Owner LLC

- VIII. Director's Report
- IX. Future Agenda Items
- X. Adjournment

Persons with disabilities who plan to attend this meeting and who may need auxiliary aids or services are requested to contact Catherine Garza, at 361-826-3577 or catherineg@cctexas.com, no later than 48 hours prior to this meeting so that appropriate arrangements can be made.