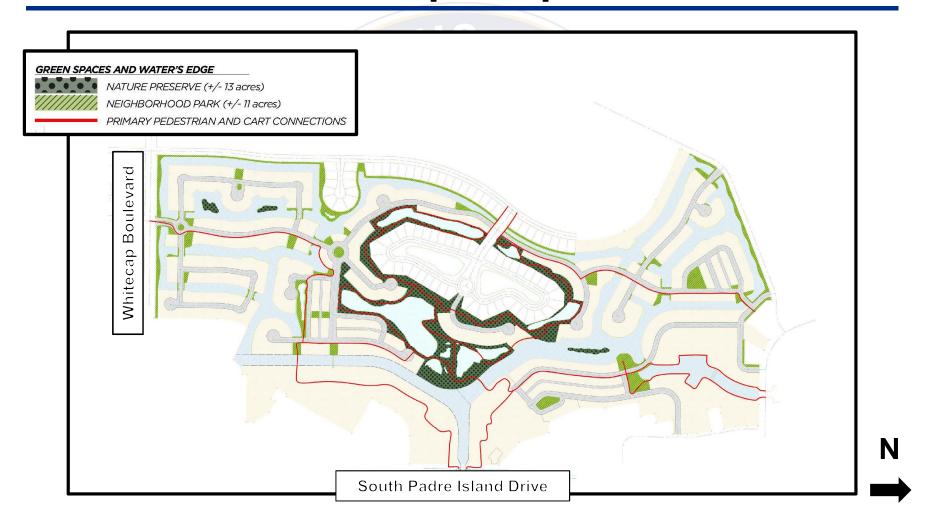

# C. New Zoning

11. 22-1240 Public Hearing - Rezoning Property at 14353 Commodores Drive

Case No. 0622-02 (INFOR Case No. 22ZN1020), Diamond Beach 14353 Holdings: Ordinance rezoning property at near Commodores Drive, located along the south side of Commodores Drive, north of Whitecap Boulevard, and west of South Padre Island Drive from the "RS-6" Single-Family 6 District, "RS-4.5

Single-Family 4.5 District, "CR-2" Resort Commercial District to the "RS-4.5/PUD" Single-Family 4.5 District with a Planned Unit Development Overlay.

<u>Attachments:</u> Zoning Report 0622-02 Diamon Beach Hldings LLC