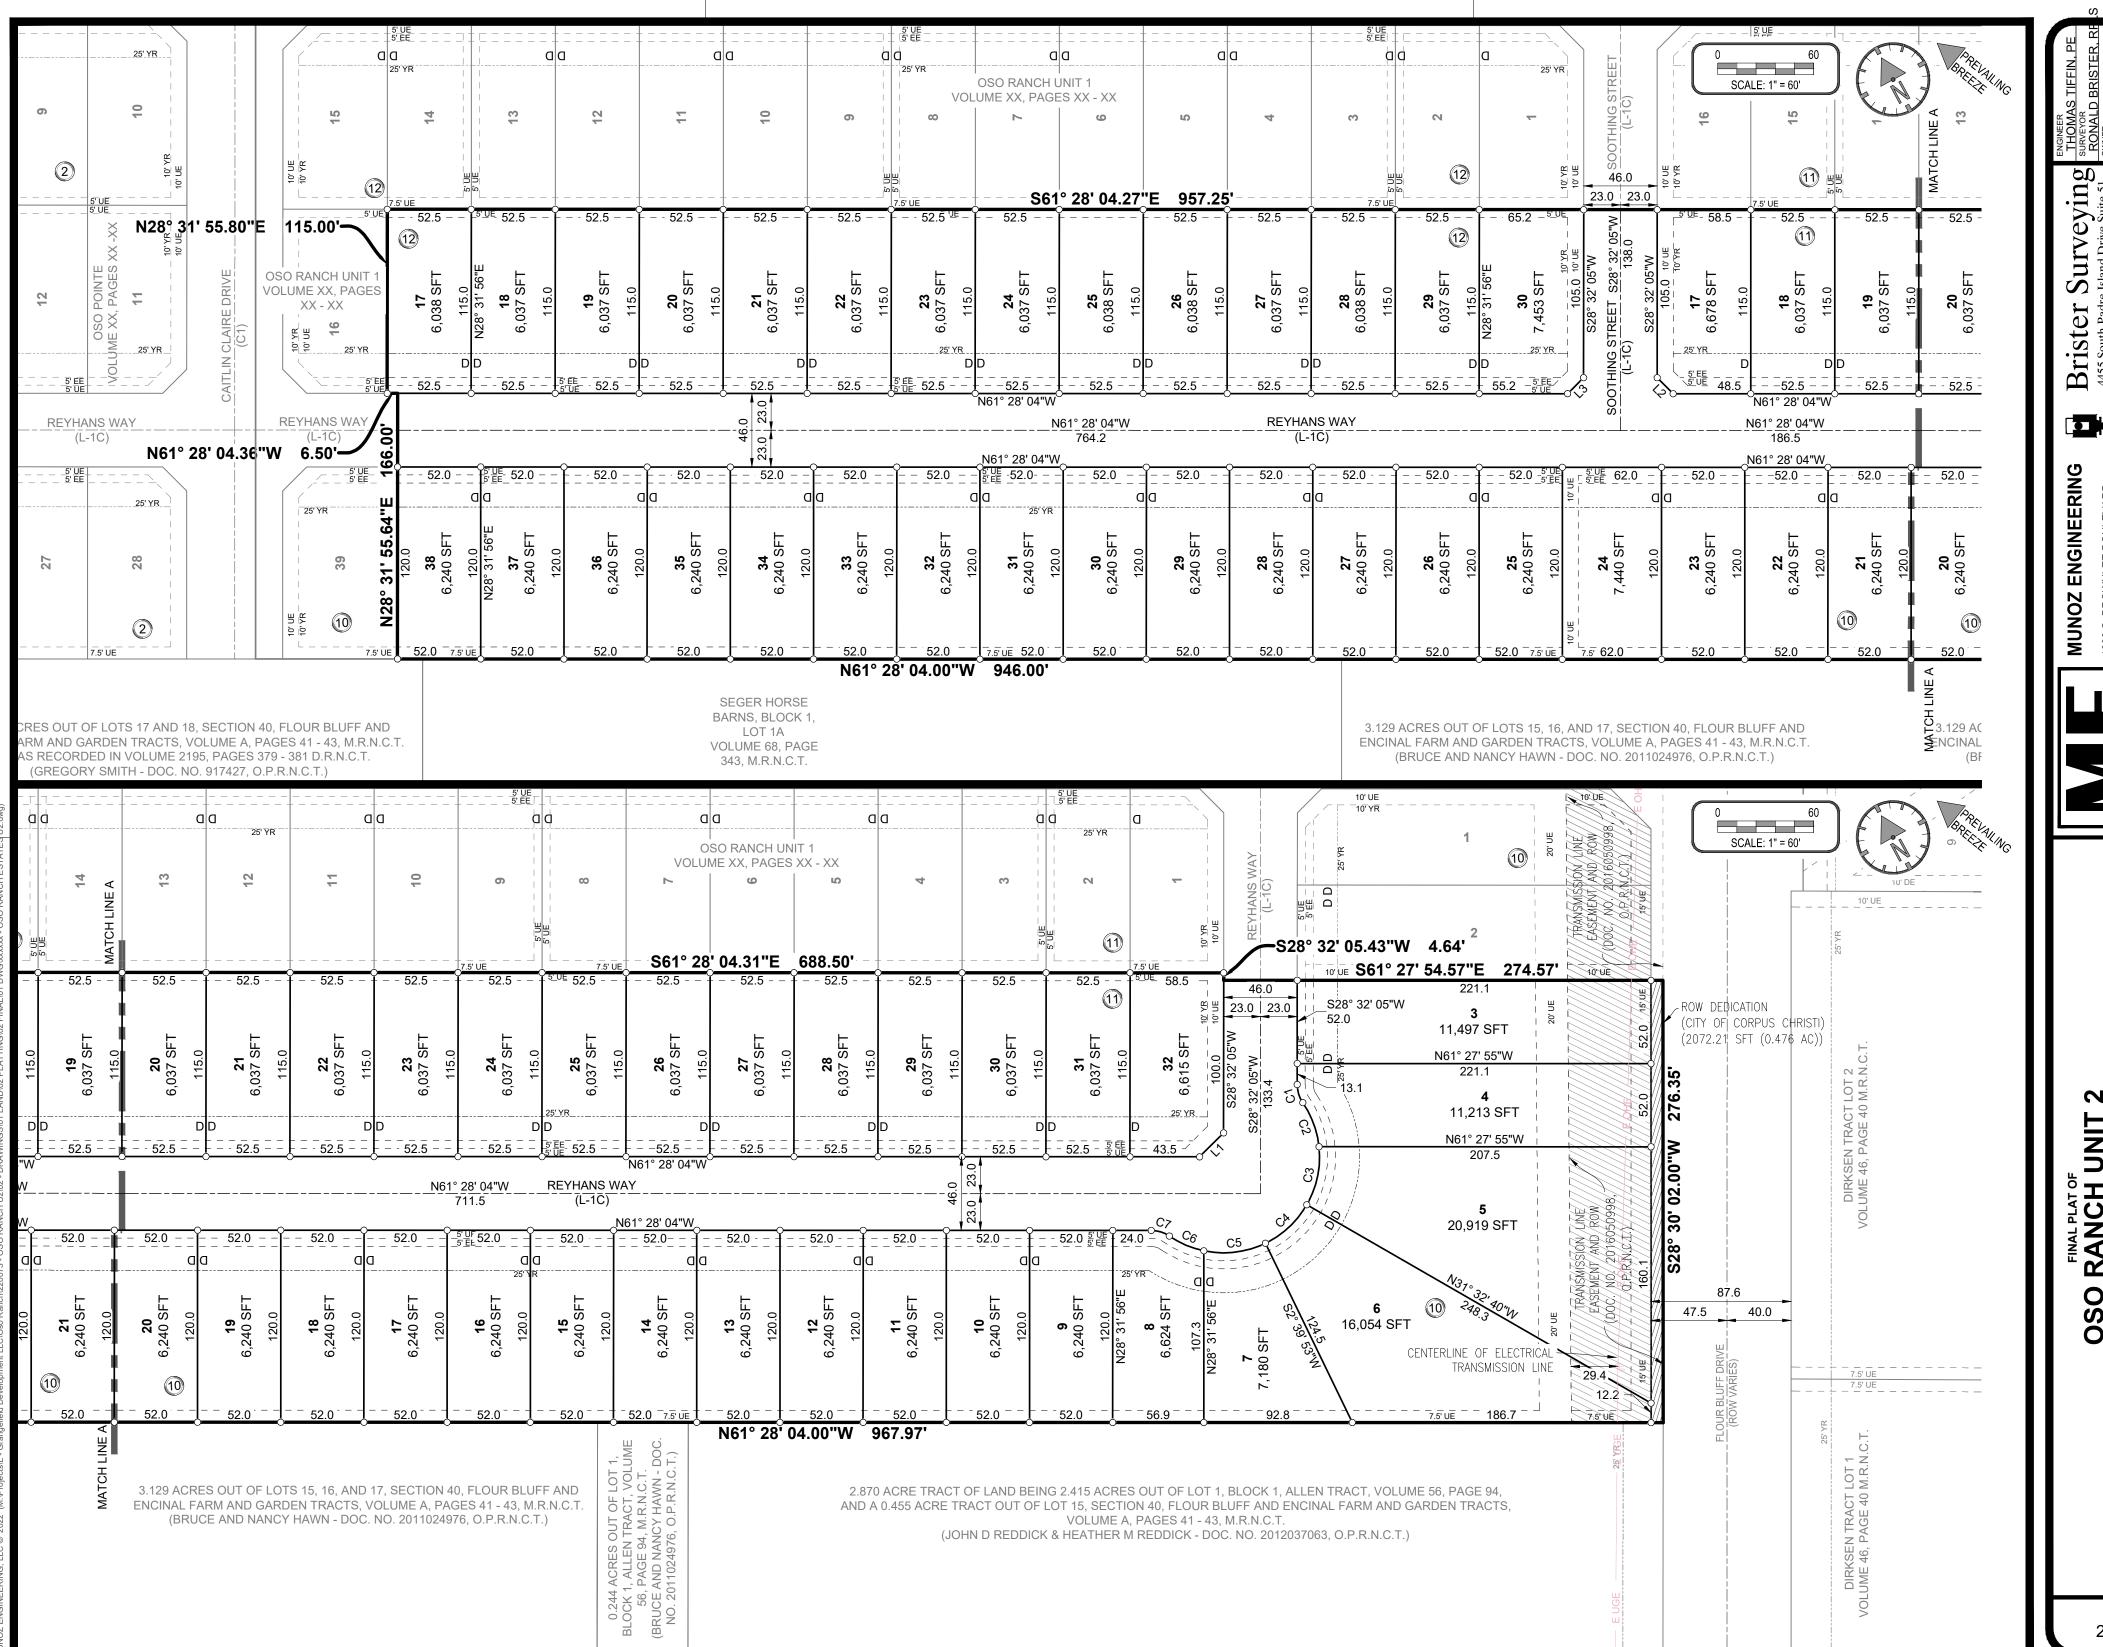

# OSO RANCH UNIT 2 (FINAL - 12.334 ACRES)

Located west of Flour Bluff Drive between Purdue Road and Glenoak Drive.

Attachments: CoverPg OsoRanch 08.10.22MTG

Oso Ranch 2 Com R1\_7-18-22 Oso Ranch 2 R1\_7-18-22