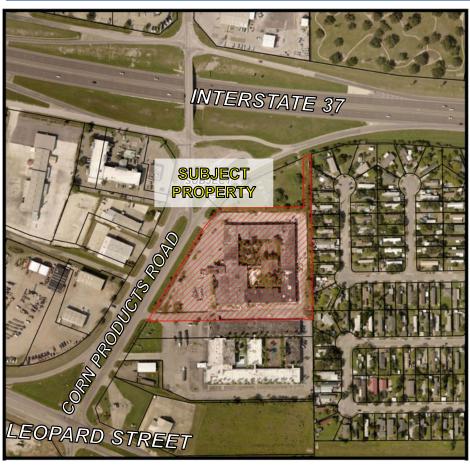

# 12. <u>22-1399</u> Public Hearing - Rezoning Property at 6255 Interstate Highway 37

Case No. 0822-02 (INFOR Case No. 22ZN1024), Corpus Christi Capital Group, LLC: Ordinance rezoning property at or near 6255 Interstate Highway 37, located along the east side of Corn Products Road, south of Interstate Highway 37, and north of Leopard Street from the "CG-2" General Commercial District to the "CG-2/SP" General Commercial District with a Special Permit.

<u>Attachments:</u> Case 0822-02 (22ZN1024) CC Capital Group Zoning Report
Case 0822-02(22ZN1024) 6255 Interstate 37 Owner LLC

- VIII. Director's Report
- IX. Future Agenda Items
- X. Adjournment

Persons with disabilities who plan to attend this meeting and who may need auxiliary aids or services are requested to contact Catherine Garza, at 361-826-3577 or catherineg@cctexas.com, no later than 48 hours prior to this meeting so that appropriate arrangements can be made.