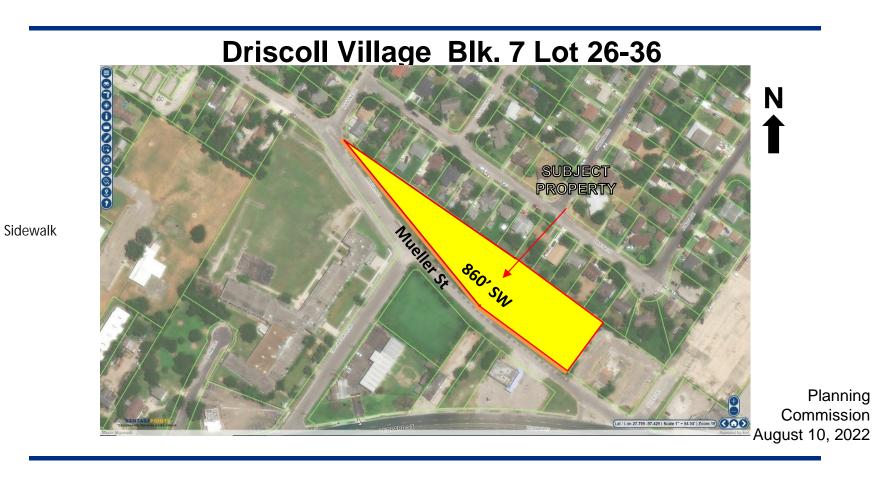

**Attachments:** Kingsley Heights Presenation 3

Kingsley Heights Memo nnm (003)

**9**. **22-1389** 22PL1105

DRISCOLL VILLAGE, BLOCK 7 LOTS 26 - 36 (REPLAT -1.86 ACRES)

Located north of Mueller Road and East of Nandina Street.

Attachments: CoverPg Driscoll 08.10.22MTG

**DriscollVillageR1Plat** 

22PL1105 - Driscoll Village Blk. 7 Lot 26-36R1

10. 22-1390 22PL1105 - SIDEWALK

DRISCOLL VILLAGE, BLOCK 7 LOTS 26 - 36 (REPLAT -1.86 ACRES)

Located north of Mueller Road and East of Nandina Street.

Attachments: Driscoll Village Lots 27-37 Block 7 Memo vers. 2

Driscoll Village Lots 27-37 Blk 7 ver. 2