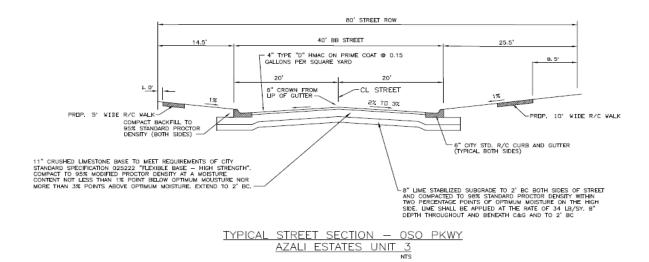

# Plats with a Variance (Waiver)

6. <u>22-1382</u> 21PL1073 - One Way Cycle Track

AZALI ESTATES UNIT 3 (FINAL - 13.84 ACRES)

Located north of Yorktown Blvd & south of Master Channel 31.

Attachments: Azalli Estates One Way Cycle Track (both sides) Waiver - Memo

  Located north of Bonner Drive and east of Nelson Avenue.

**5.** <u>22-1313</u> 21PL1073

AZALI ESTATES UNIT 3 (FINAL - 13.84 ACRES)

Located north of Yorktown Blvd & south of Master Channel 31.

6. 22-1292 22PL1065 - CONDITIONAL