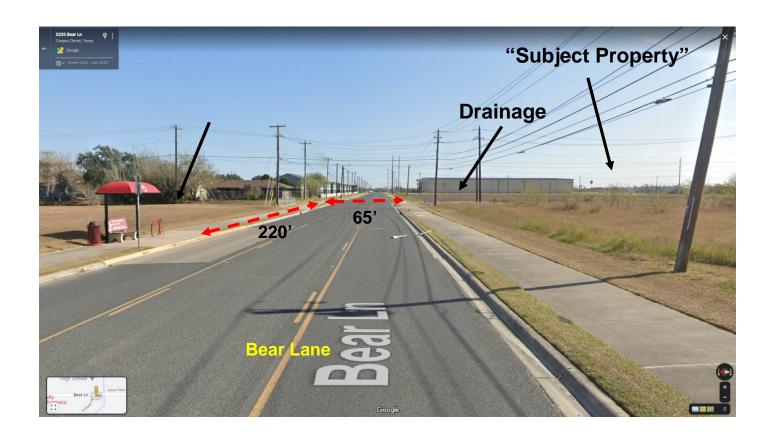

### 5. 22-1408 21PL1025 - APPEAL

INDUSTRIAL TECHNOLOGY PARK UNIT 3, LOT 2 (FINAL - 2.997 ACRES)

Located north of Old Brownsville Road and west of S. Padre Island Drive.

Attachments: PC Agenda Memo- Indust Tech Park Unit 3

Manok Investments Appeal letter Corpus Christi

APPROVED PLAT 9.15.21PC

Release for Construction PI - Industrial Technology Park Unit 3, Lot 2

Planning Commission Meeting Agenda - Final August 10, 2022