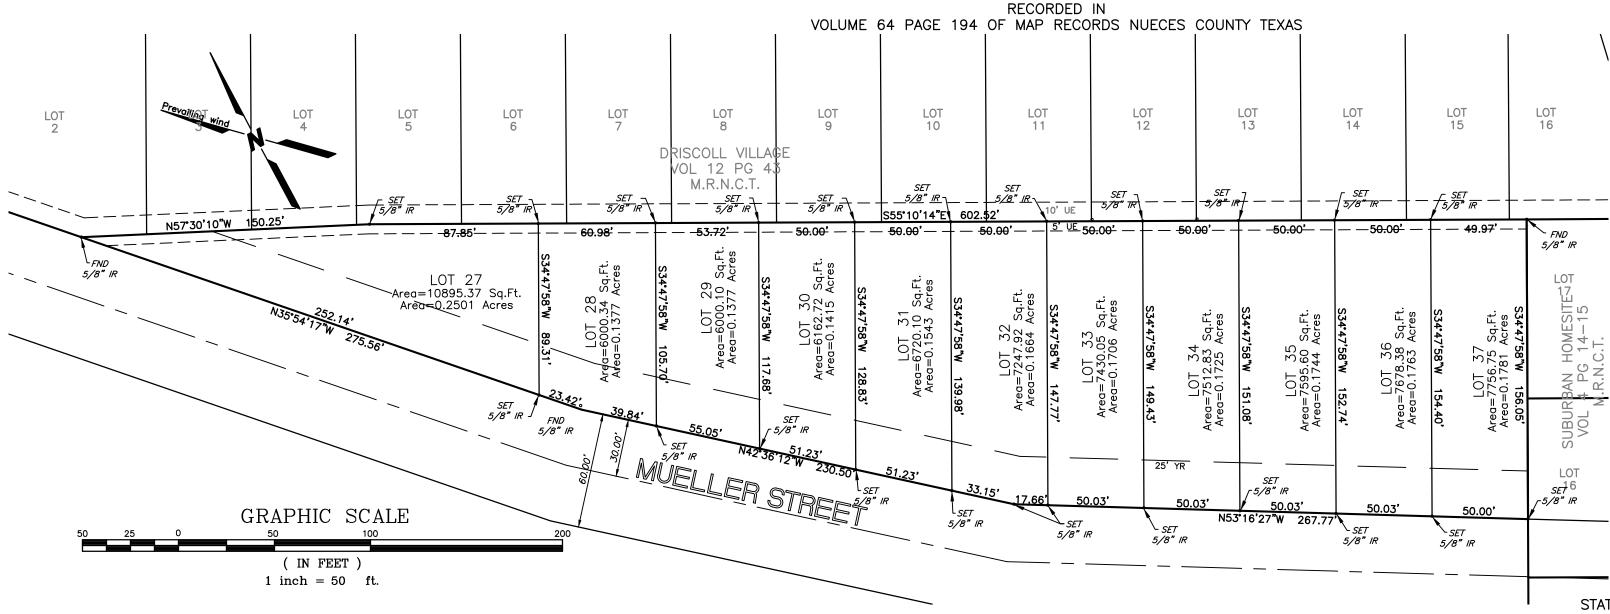

**Attachments:** Kingsley Heights Presenation 3

Kingsley Heights Memo nnm (003)

**9**. **22-1389** 22PL1105

DRISCOLL VILLAGE, BLOCK 7 LOTS 26 - 36 (REPLAT -1.86 ACRES)

Located north of Mueller Road and East of Nandina Street.

Attachments: CoverPg Driscoll 08.10.22MTG

**DriscollVillageR1Plat** 

22PL1105 - Driscoll Village Blk. 7 Lot 26-36R1

10. 22-1390 22PL1105 - SIDEWALK

DRISCOLL VILLAGE, BLOCK 7 LOTS 26 - 36 (REPLAT -1.86 ACRES)

Located north of Mueller Road and East of Nandina Street.

Attachments: Driscoll Village Lots 27-37 Block 7 Memo vers. 2

Driscoll Village Lots 27-37 Blk 7 ver. 2