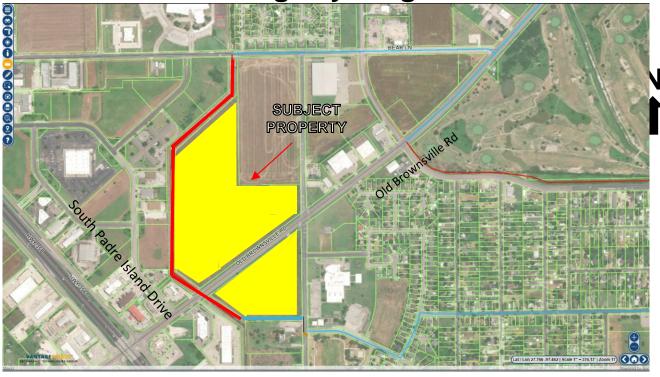

Azali Estates Unit 3.R2 (1)- Presentation -V. 2

**7.** 22-1381 22PL1076

KINGSLEY HEIGHTS PHASE 1 & 2 (PRELIMINARY - 46.19 ACRES)

Located north of Old Brownsville Road & west of Cliff Maus Drive.

Attachments: CoverPg Kingsley 08.10.22MTG

Kingsley PRELIM PLAT-Layout1 (1)

8. <u>22-1383</u> 22PL1076 - Off-Road Multi-Use Trail and One Way Cycle Track

KINGSLEY HEIGHTS PHASE 1 & 2 (PRELIMINARY - 46.19 ACRES)

Located north of Old Brownsville Road & west of Cliff Maus Drive.