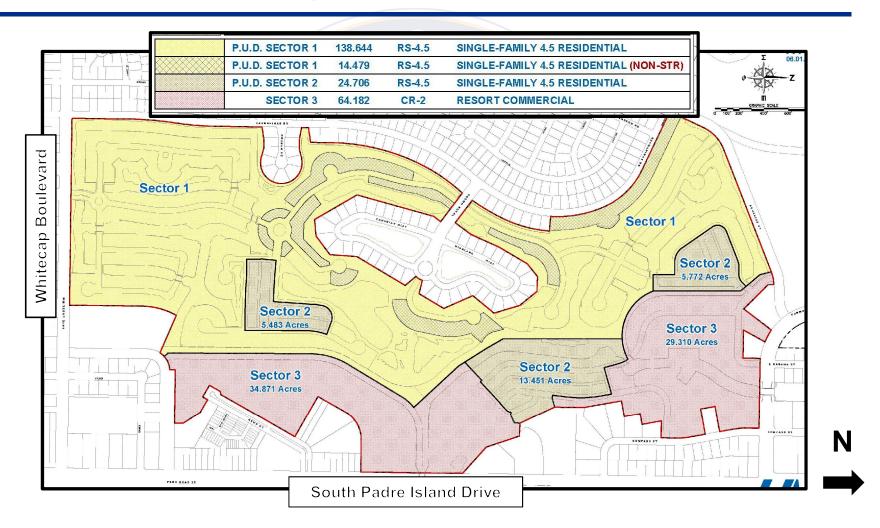

# C. New Zoning

11. 22-1240 Public Hearing - Rezoning Property at 14353 Commodores Drive

Case No. 0622-02 (INFOR Case No. 22ZN1020), Diamond Beach 14353 Holdings: Ordinance rezoning property at near Commodores Drive, located along the south side of Commodores Drive, north of Whitecap Boulevard, and west of South Padre Island Drive from the "RS-6" Single-Family 6 District, "RS-4.5

Single-Family 4.5 District, "CR-2" Resort Commercial District to the "RS-4.5/PUD" Single-Family 4.5 District with a Planned Unit Development Overlay.

<u>Attachments:</u> Zoning Report 0622-02 Diamon Beach Hldings LLC