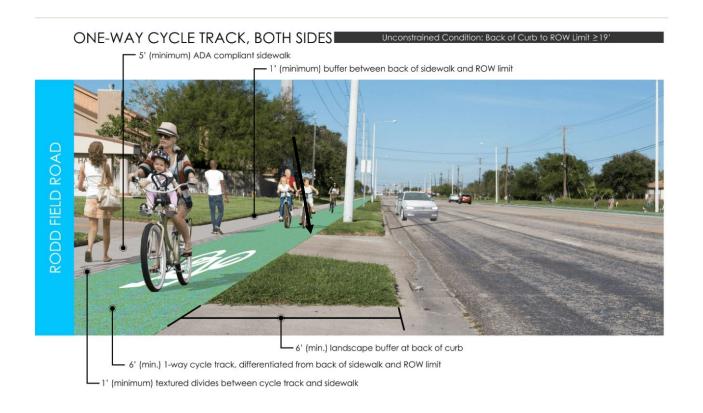

# Plats with a Variance (Waiver)

6. <u>22-1382</u> 21PL1073 - One Way Cycle Track

AZALI ESTATES UNIT 3 (FINAL - 13.84 ACRES)

Located north of Yorktown Blvd & south of Master Channel 31.

Attachments: Azalli Estates One Way Cycle Track (both sides) Waiver - Memo

The sidewalk and bike track waiver are for a 675-foot segment fronting Laguna Shores Road and for a 205-foot segment fronting Yorktown Boulevard. Laguna Shores is on the ADA, a Bike Corridor recommended on the Bicycle Mobility Plan and a Parkway Street (P-1) on the Transportation Plan. Yorktown Boulevard is on the ADA Plan, a 1-way, cycle track (both sides) on the Bicycle Mobility Plan, and is a Collector Street (C-2) on the Transportation Plan.