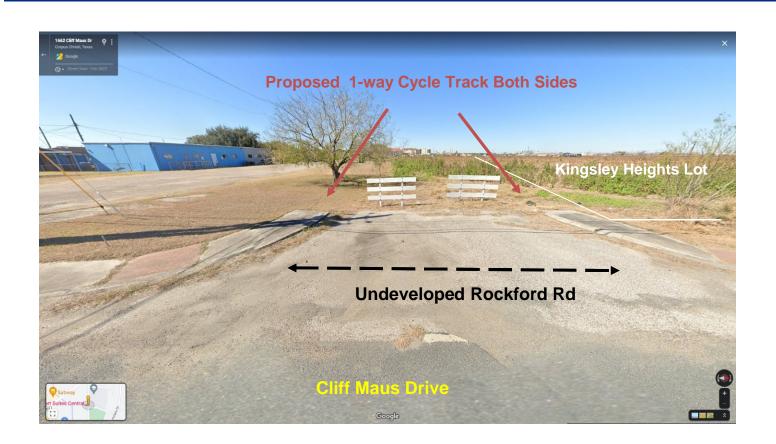

# Plats with a Variance (Waiver)

6. <u>22-1382</u> 21PL1073 - One Way Cycle Track

AZALI ESTATES UNIT 3 (FINAL - 13.84 ACRES)

Located north of Yorktown Blvd & south of Master Channel 31.

Attachments: Azalli Estates One Way Cycle Track (both sides) Waiver - Memo

  Located north of Bonner Drive and east of Nelson Avenue.

**5.** <u>22-1313</u> 21PL1073

AZALI ESTATES UNIT 3 (FINAL - 13.84 ACRES)

Located north of Yorktown Blvd & south of Master Channel 31.

6. 22-1292 22PL1065 - CONDITIONAL