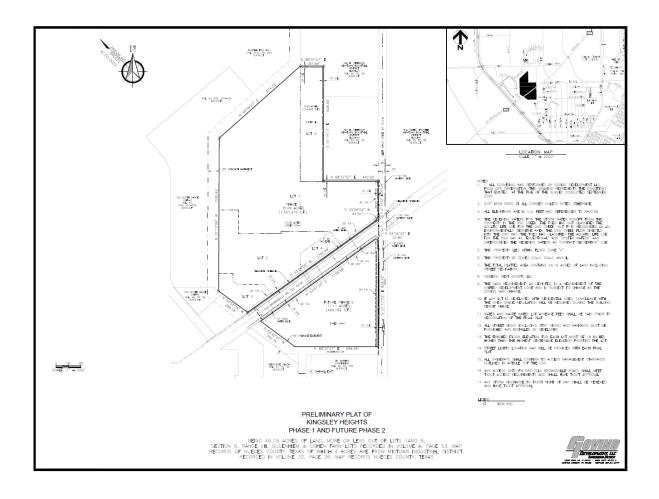

Azali Estates Unit 3.R2 (1)- Presentation -V. 2

**7.** 22-1381 22PL1076

KINGSLEY HEIGHTS PHASE 1 & 2 (PRELIMINARY - 46.19 ACRES)

Located north of Old Brownsville Road & west of Cliff Maus Drive.

Attachments: CoverPg Kingsley 08.10.22MTG

Kingsley PRELIM PLAT-Layout1 (1)

8. <u>22-1383</u> 22PL1076 - Off-Road Multi-Use Trail and One Way Cycle Track

KINGSLEY HEIGHTS PHASE 1 & 2 (PRELIMINARY - 46.19 ACRES)

Located north of Old Brownsville Road & west of Cliff Maus Drive.

**Attachments:** Kingsley Heights Presenation 3

Kingsley Heights Memo nnm (003)

**9**. **22-1389** 22PL1105

DRISCOLL VILLAGE, BLOCK 7 LOTS 26 - 36 (REPLAT -1.86 ACRES)

Located north of Mueller Road and East of Nandina Street.