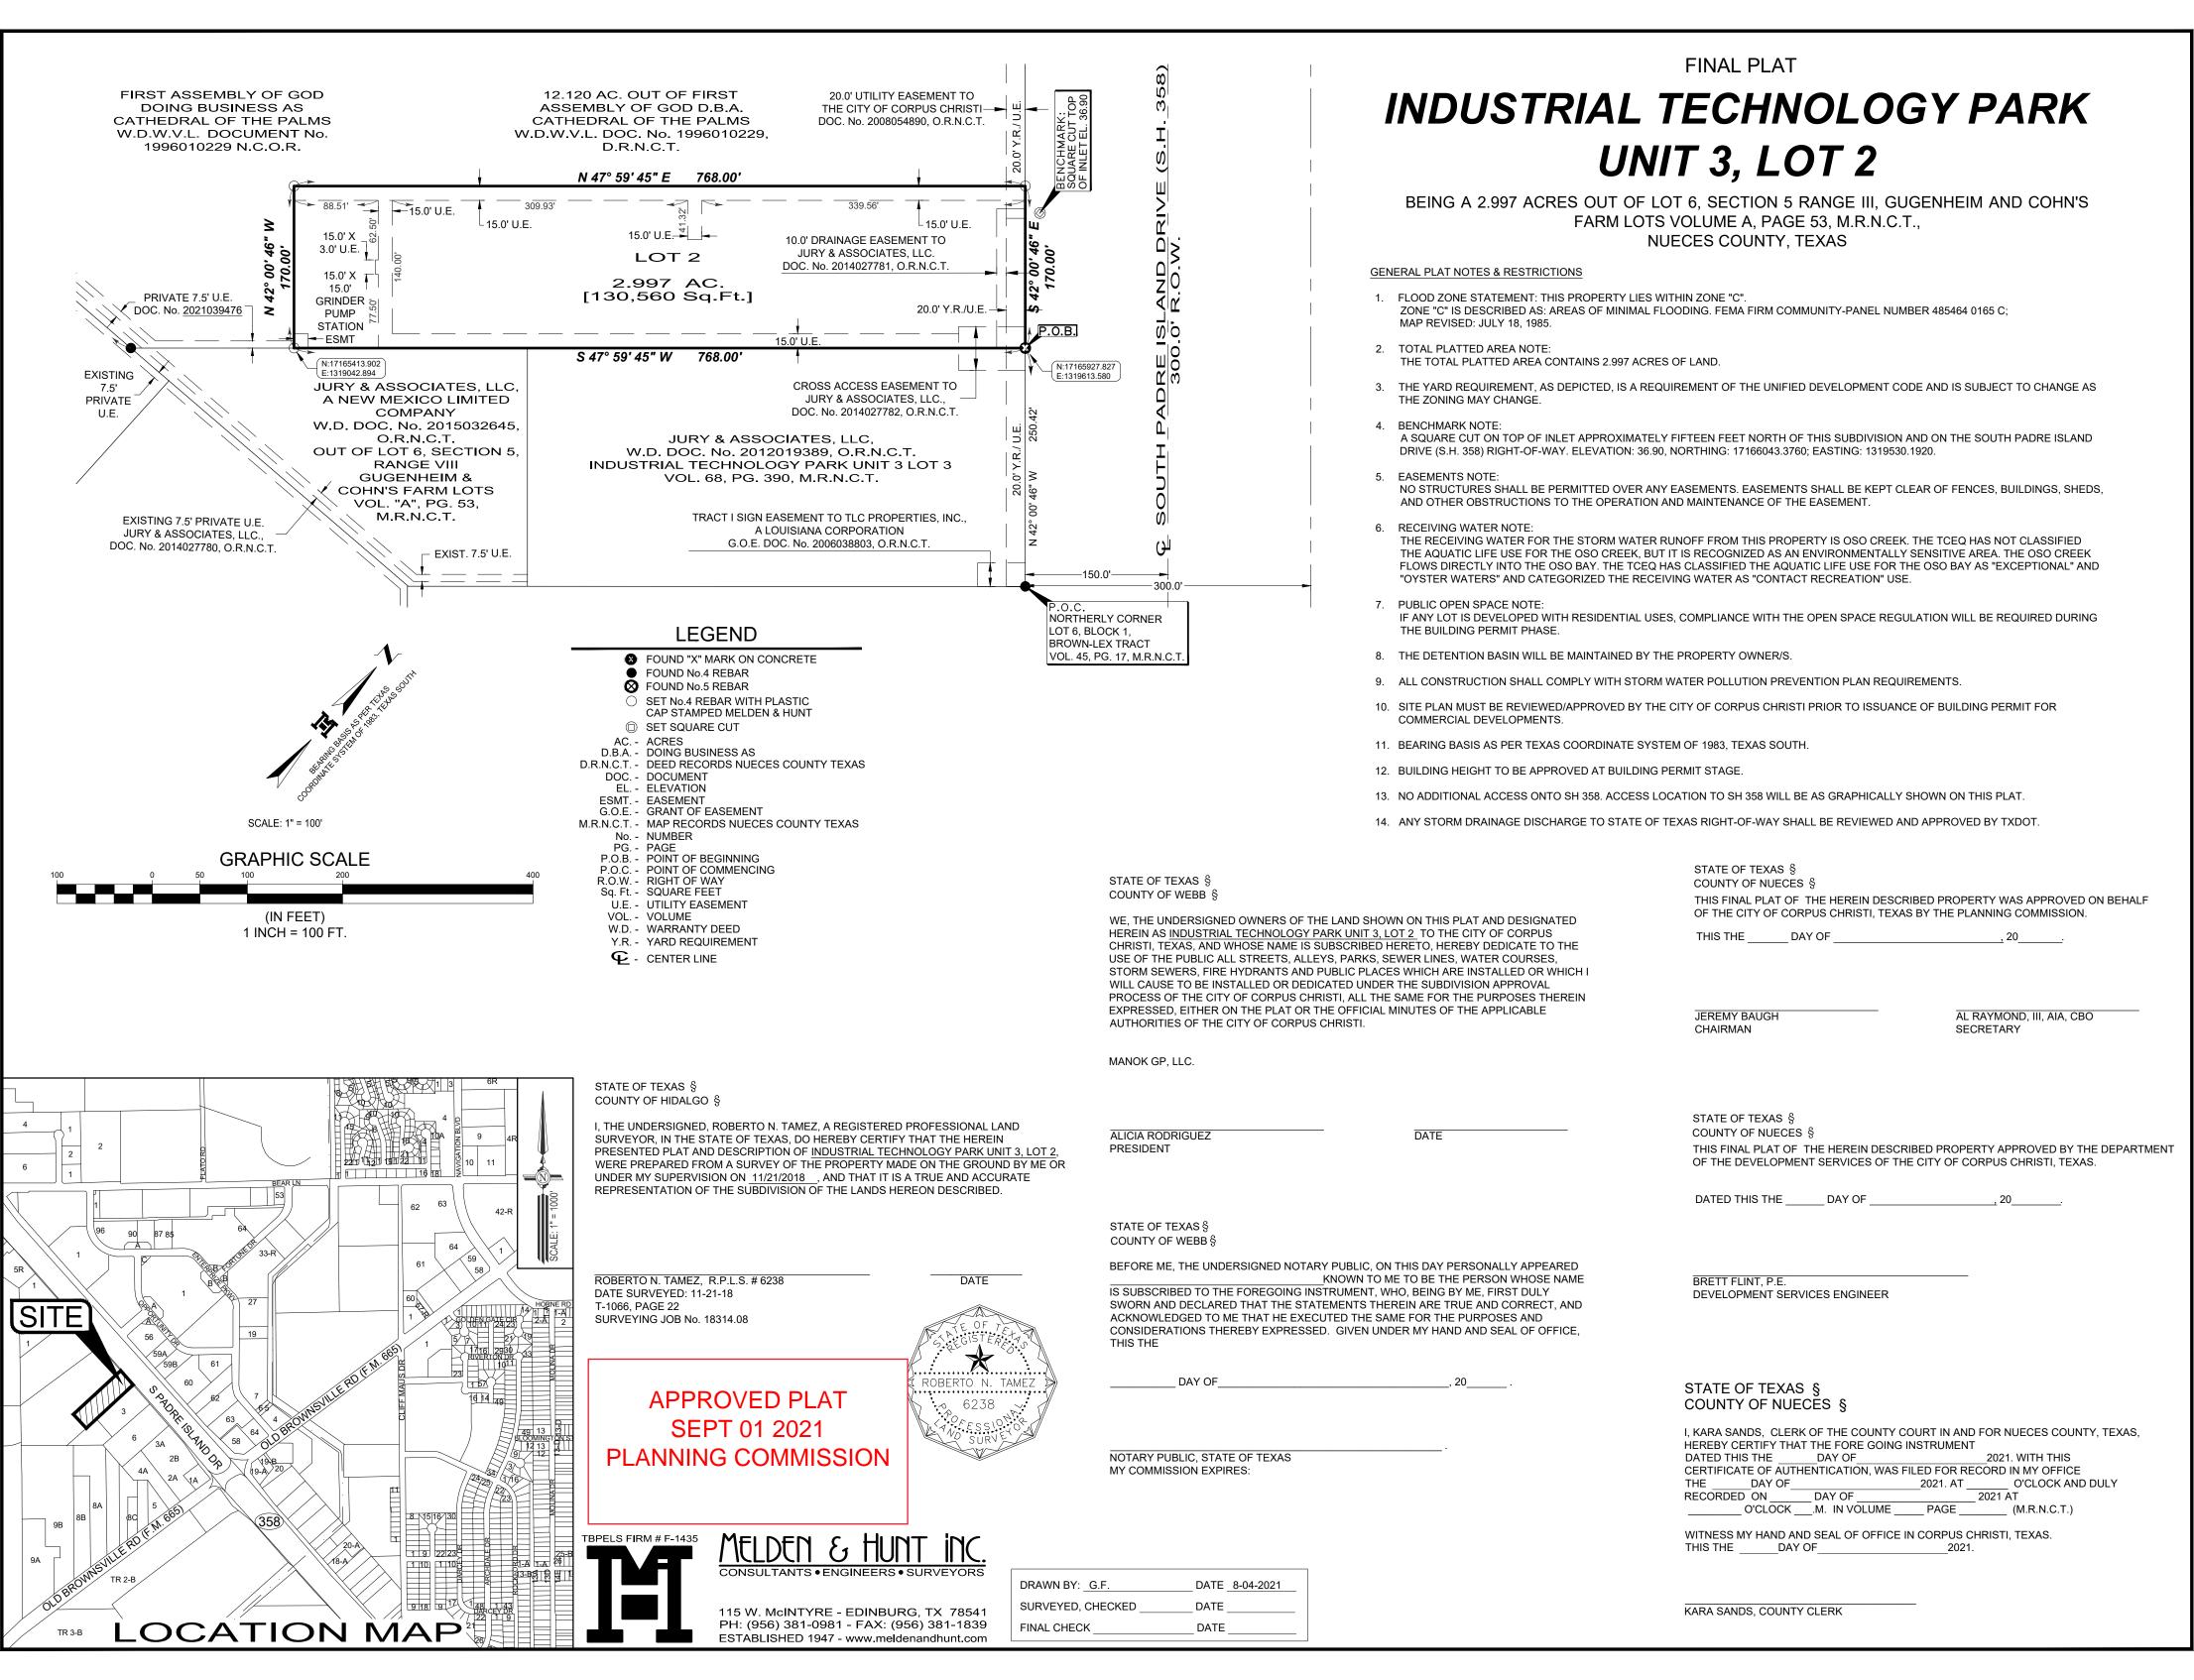

### 5. 22-1408 21PL1025 - APPEAL

INDUSTRIAL TECHNOLOGY PARK UNIT 3, LOT 2 (FINAL - 2.997 ACRES)

Located north of Old Brownsville Road and west of S. Padre Island Drive.

Attachments: PC Agenda Memo- Indust Tech Park Unit 3