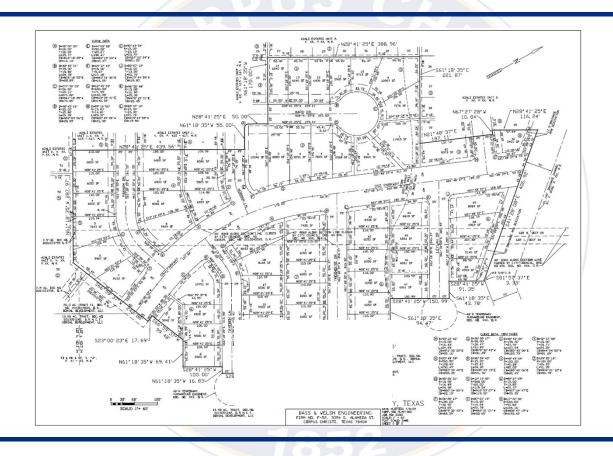

Azali Estates Unit 3.R2 (1)- Presentation -V. 2

**7.** 22-1381 22PL1076

KINGSLEY HEIGHTS PHASE 1 & 2 (PRELIMINARY - 46.19 ACRES)

Located north of Old Brownsville Road & west of Cliff Maus Drive.

Attachments: CoverPg Kingsley 08.10.22MTG

Kingsley PRELIM PLAT-Layout1 (1)

8. <u>22-1383</u> 22PL1076 - Off-Road Multi-Use Trail and One Way Cycle Track

KINGSLEY HEIGHTS PHASE 1 & 2 (PRELIMINARY - 46.19 ACRES)

Located north of Old Brownsville Road & west of Cliff Maus Drive.