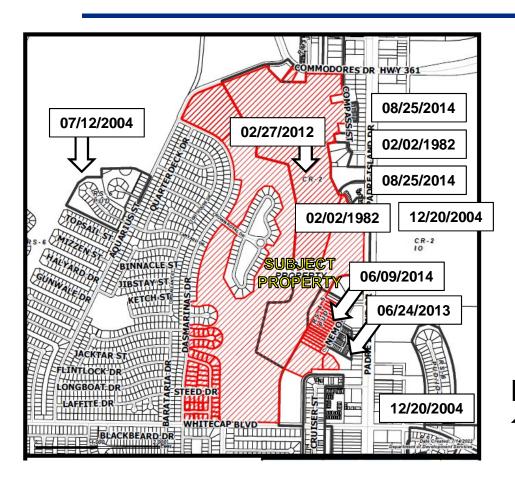

# C. New Zoning

11. 22-1240 Public Hearing - Rezoning Property at 14353 Commodores Drive

Case No. 0622-02 (INFOR Case No. 22ZN1020), Diamond Beach 14353 Holdings: Ordinance rezoning property at near Commodores Drive, located along the south side of Commodores Drive, north of Whitecap Boulevard, and west of South Padre Island Drive from the "RS-6" Single-Family 6 District, "RS-4.5

Single-Family 4.5 District, "CR-2" Resort Commercial District to the "RS-4.5/PUD" Single-Family 4.5 District with a Planned Unit Development Overlay.

<u>Attachments:</u> Zoning Report 0622-02 Diamon Beach Hldings LLC