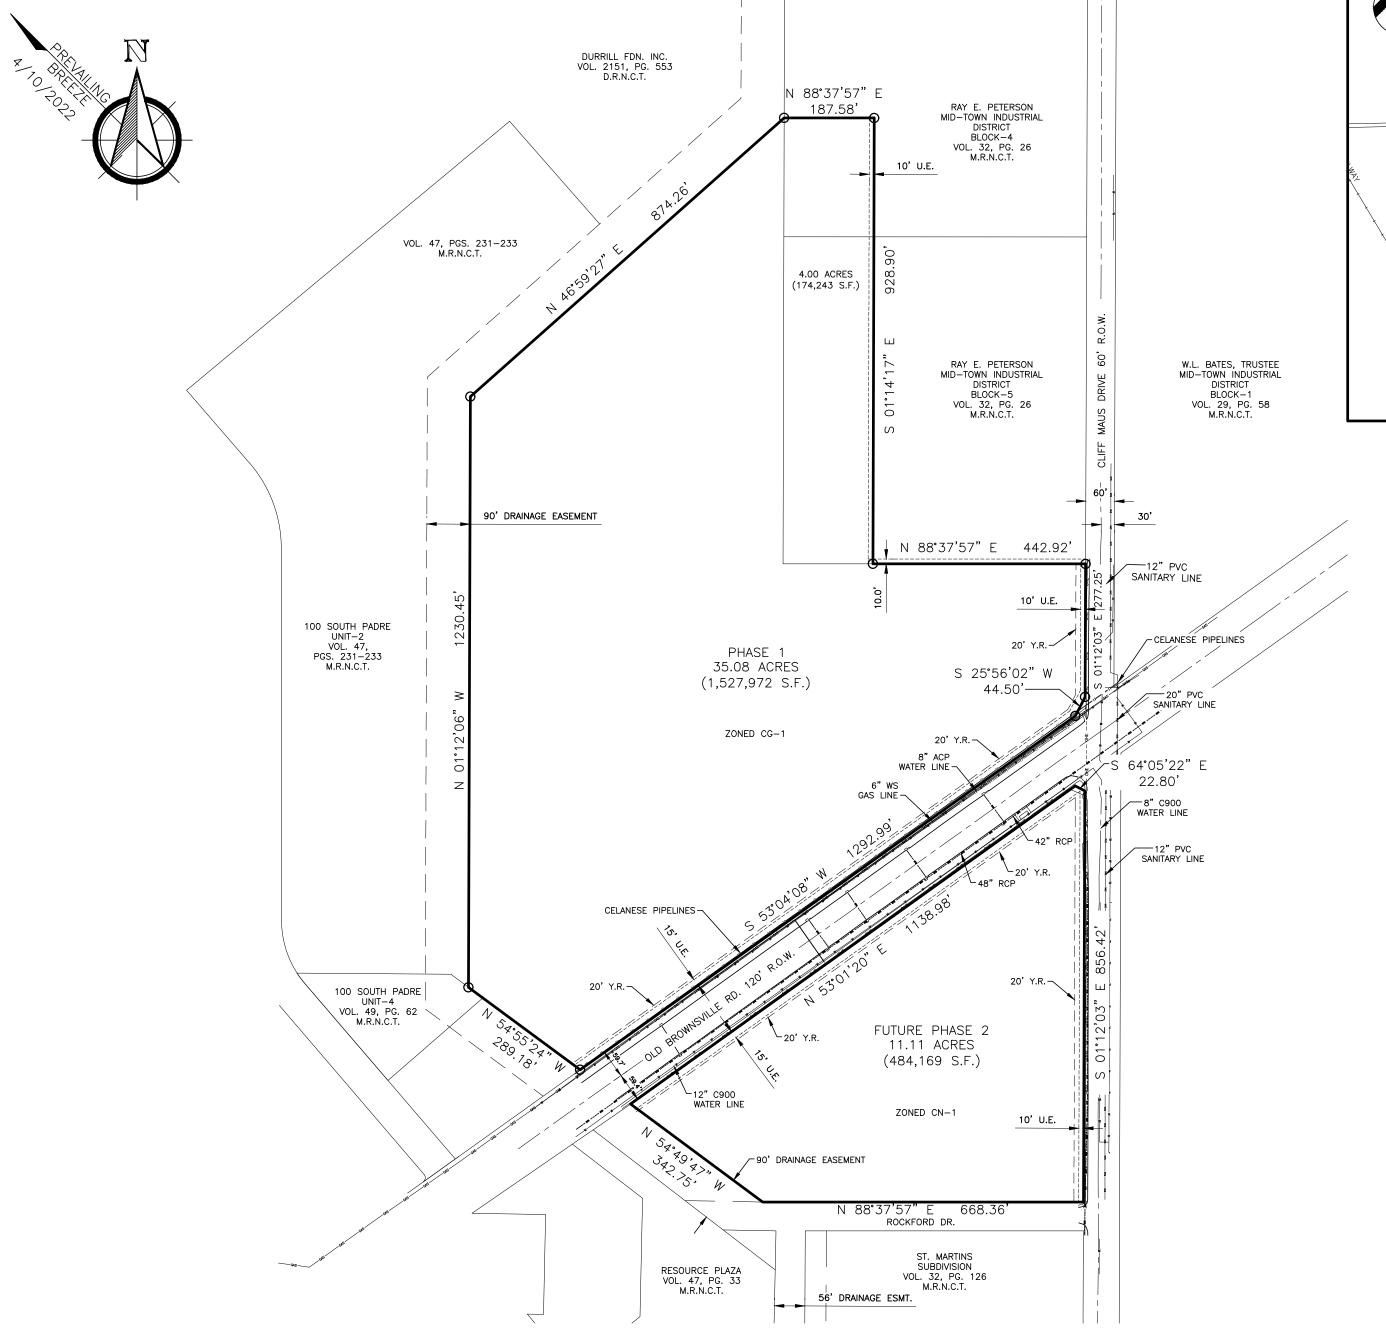

Azali Estates Unit 3.R2 (1)- Presentation -V. 2

**7.** 22-1381 22PL1076

KINGSLEY HEIGHTS PHASE 1 & 2 (PRELIMINARY - 46.19 ACRES)

Located north of Old Brownsville Road & west of Cliff Maus Drive.

Attachments: CoverPg Kingsley 08.10.22MTG

Kingsley PRELIM PLAT-Layout1 (1)

8. <u>22-1383</u> 22PL1076 - Off-Road Multi-Use Trail and One Way Cycle Track

KINGSLEY HEIGHTS PHASE 1 & 2 (PRELIMINARY - 46.19 ACRES)

Located north of Old Brownsville Road & west of Cliff Maus Drive.