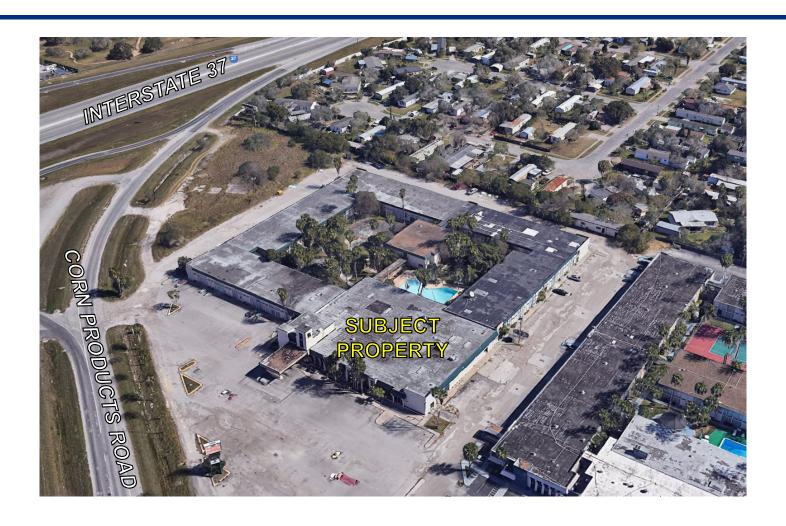

# 12. <u>22-1399</u> Public Hearing - Rezoning Property at 6255 Interstate Highway 37

Case No. 0822-02 (INFOR Case No. 22ZN1024), Corpus Christi Capital Group, LLC: Ordinance rezoning property at or near 6255 Interstate Highway 37, located along the east side of Corn Products Road, south of Interstate Highway 37, and north of Leopard Street from the "CG-2" General Commercial District to the "CG-2/SP" General Commercial District with a Special Permit.

<u>Attachments:</u> Case 0822-02 (22ZN1024) CC Capital Group Zoning Report
Case 0822-02(22ZN1024) 6255 Interstate 37 Owner LLC

- VIII. Director's Report
- IX. Future Agenda Items
- X. Adjournment

Persons with disabilities who plan to attend this meeting and who may need auxiliary aids or services are requested to contact Catherine Garza, at 361-826-3577 or catherineg@cctexas.com, no later than 48 hours prior to this meeting so that appropriate arrangements can be made.