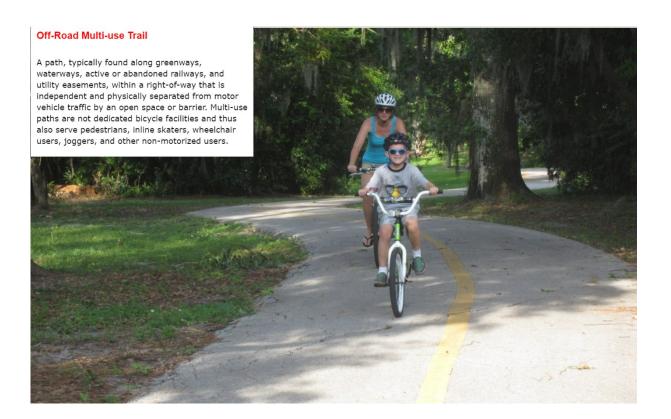

Kingsley PRELIM PLAT-Layout1 (1)

8. <u>22-1383</u> 22PL1076 - Off-Road Multi-Use Trail and One Way Cycle Track

KINGSLEY HEIGHTS PHASE 1 & 2 (PRELIMINARY - 46.19 ACRES)

Located north of Old Brownsville Road & west of Cliff Maus Drive.

**Attachments:** Kingsley Heights Presenation 3

Kingsley Heights Memo nnm (003)

**9**. **22-1389** 22PL1105

DRISCOLL VILLAGE, BLOCK 7 LOTS 26 - 36 (REPLAT -1.86 ACRES)

Located north of Mueller Road and East of Nandina Street.