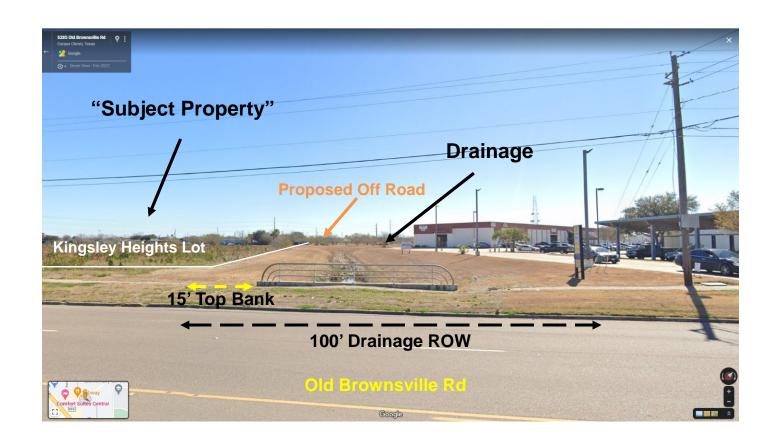

Azali Estates Unit 3.R2 (1)- Presentation -V. 2

**7.** 22-1381 22PL1076

KINGSLEY HEIGHTS PHASE 1 & 2 (PRELIMINARY - 46.19 ACRES)

Located north of Old Brownsville Road & west of Cliff Maus Drive.

Attachments: CoverPg Kingsley 08.10.22MTG

Kingsley PRELIM PLAT-Layout1 (1)

8. <u>22-1383</u> 22PL1076 - Off-Road Multi-Use Trail and One Way Cycle Track

KINGSLEY HEIGHTS PHASE 1 & 2 (PRELIMINARY - 46.19 ACRES)

Located north of Old Brownsville Road & west of Cliff Maus Drive.

**Attachments:** Kingsley Heights Presenation 3

Kingsley Heights Memo nnm (003)

**9**. **22-1389** 22PL1105

DRISCOLL VILLAGE, BLOCK 7 LOTS 26 - 36 (REPLAT -1.86 ACRES)

Located north of Mueller Road and East of Nandina Street.