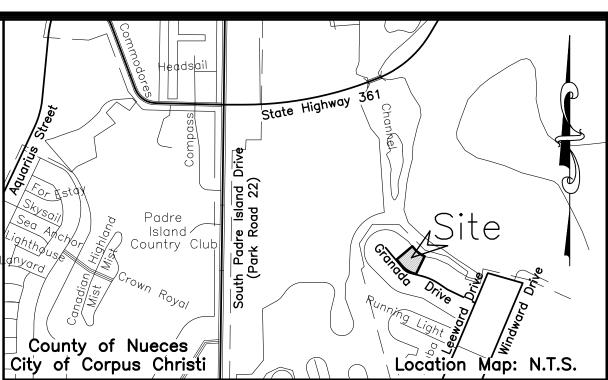

# THE VILLAS PUD (FINAL REPLAT- 2.35 ACRE)

Located on the northeast side of Granada Drive and west of Leeward Drive.

Attachments: CoverPg TheVillasPUD\_08.10.22MTG

Villas PUD Comments R1 7-21-22
The Villas PUD R1 7-21-22

# THE VILLAS PUD (FINAL REPLAT – 2.35 ACRE)

Located on the northeast side of Granada Drive and west of Leeward Drive.

Zoned: RM-AT/IO/PUD ORD# 031947

Owner: SuperElite LLC, Benjamin Lee and Euming Chong.

# THE VILLAS PUD (FINAL REPLAT - 2.35 ACRES)

Located on the northeast side of Granada Drive and west of Leeward Drive.

Zoned: RM-AT/IO/PUD ORD# 031947

Owners: SuperElite LLC, Benjamin Lee and Euming Chong.