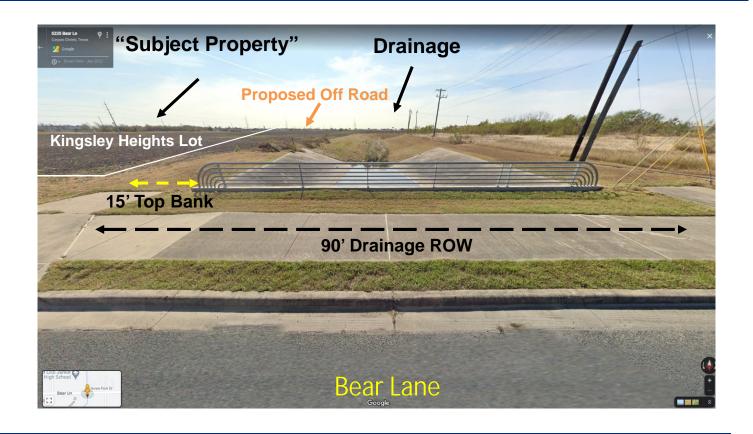

Azali Estates Unit 3.R2 (1)- Presentation -V. 2

**7.** 22-1381 22PL1076

KINGSLEY HEIGHTS PHASE 1 & 2 (PRELIMINARY - 46.19 ACRES)

Located north of Old Brownsville Road & west of Cliff Maus Drive.

Attachments: CoverPg Kingsley 08.10.22MTG

Kingsley PRELIM PLAT-Layout1 (1)

8. <u>22-1383</u> 22PL1076 - Off-Road Multi-Use Trail and One Way Cycle Track

KINGSLEY HEIGHTS PHASE 1 & 2 (PRELIMINARY - 46.19 ACRES)

Located north of Old Brownsville Road & west of Cliff Maus Drive.

**Attachments:** Kingsley Heights Presenation 3

Kingsley Heights Memo nnm (003)

**9**. **22-1389** 22PL1105

DRISCOLL VILLAGE, BLOCK 7 LOTS 26 - 36 (REPLAT -1.86 ACRES)

Located north of Mueller Road and East of Nandina Street.