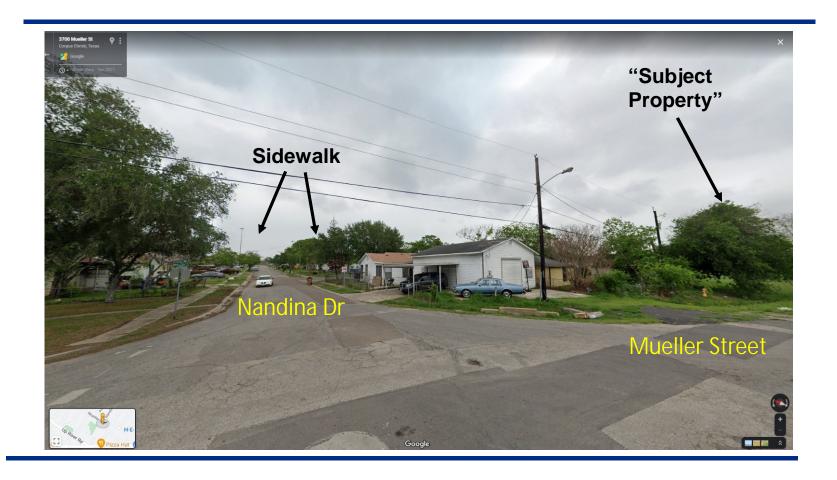

**Attachments:** Kingsley Heights Presenation 3

Kingsley Heights Memo nnm (003)

**9**. **22-1389** 22PL1105

DRISCOLL VILLAGE, BLOCK 7 LOTS 26 - 36 (REPLAT -1.86 ACRES)

Located north of Mueller Road and East of Nandina Street.

Attachments: CoverPg Driscoll 08.10.22MTG

**DriscollVillageR1Plat** 

22PL1105 - Driscoll Village Blk. 7 Lot 26-36R1

10. 22-1390 22PL1105 - SIDEWALK

DRISCOLL VILLAGE, BLOCK 7 LOTS 26 - 36 (REPLAT -1.86 ACRES)

Located north of Mueller Road and East of Nandina Street.

Attachments: Driscoll Village Lots 27-37 Block 7 Memo vers. 2

Driscoll Village Lots 27-37 Blk 7 ver. 2