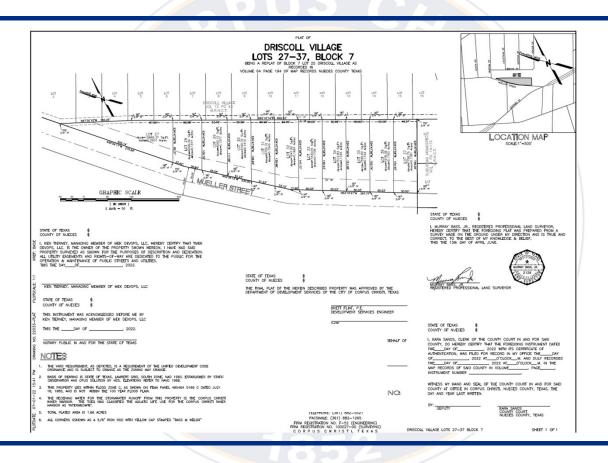

**Attachments:** Kingsley Heights Presenation 3

Kingsley Heights Memo nnm (003)

**9**. **22-1389** 22PL1105

DRISCOLL VILLAGE, BLOCK 7 LOTS 26 - 36 (REPLAT -1.86 ACRES)

Located north of Mueller Road and East of Nandina Street.

Attachments: CoverPg Driscoll 08.10.22MTG

**DriscollVillageR1Plat** 

22PL1105 - Driscoll Village Blk. 7 Lot 26-36R1

10. 22-1390 22PL1105 - SIDEWALK

DRISCOLL VILLAGE, BLOCK 7 LOTS 26 - 36 (REPLAT -1.86 ACRES)

Located north of Mueller Road and East of Nandina Street.

Attachments: Driscoll Village Lots 27-37 Block 7 Memo vers. 2

Driscoll Village Lots 27-37 Blk 7 ver. 2