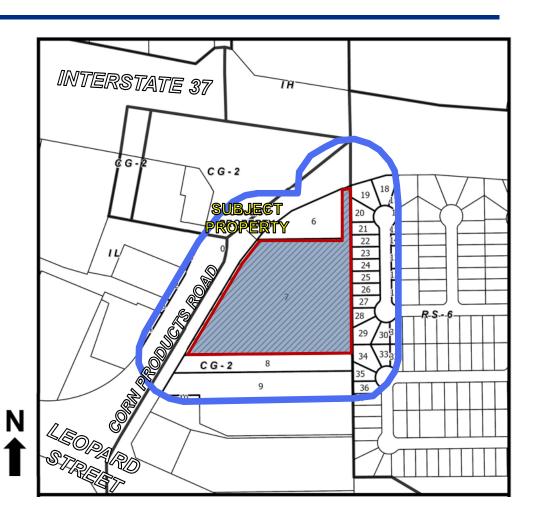

# 12. <u>22-1399</u> Public Hearing - Rezoning Property at 6255 Interstate Highway 37

Case No. 0822-02 (INFOR Case No. 22ZN1024), Corpus Christi Capital Group, LLC: Ordinance rezoning property at or near 6255 Interstate Highway 37, located along the east side of Corn Products Road, south of Interstate Highway 37, and north of Leopard Street from the "CG-2" General Commercial District to the "CG-2/SP" General Commercial District with a Special Permit.

<u>Attachments:</u> Case 0822-02 (22ZN1024) CC Capital Group Zoning Report
Case 0822-02(22ZN1024) 6255 Interstate 37 Owner LLC

- VIII. Director's Report
- IX. Future Agenda Items
- X. Adjournment

Persons with disabilities who plan to attend this meeting and who may need auxiliary aids or services are requested to contact Catherine Garza, at 361-826-3577 or catherineg@cctexas.com, no later than 48 hours prior to this meeting so that appropriate arrangements can be made.