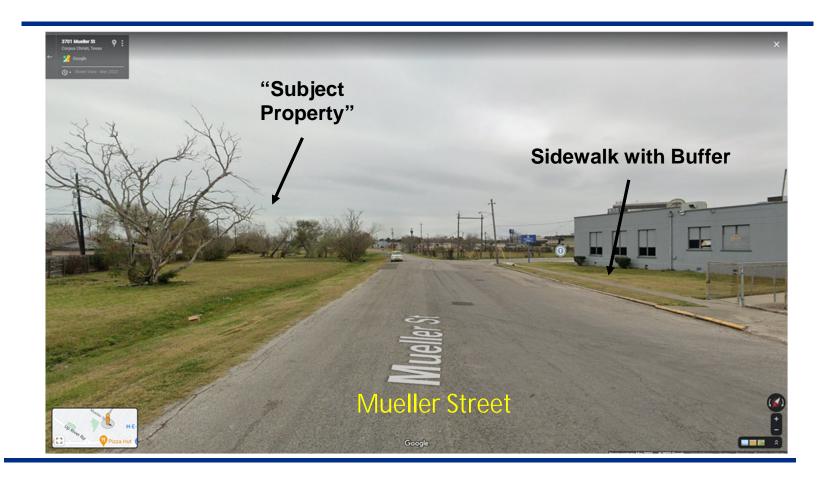

**Attachments:** Kingsley Heights Presenation 3

Kingsley Heights Memo nnm (003)

**9**. **22-1389** 22PL1105

DRISCOLL VILLAGE, BLOCK 7 LOTS 26 - 36 (REPLAT -1.86 ACRES)

Located north of Mueller Road and East of Nandina Street.

Attachments: CoverPg Driscoll 08.10.22MTG

**DriscollVillageR1Plat** 

22PL1105 - Driscoll Village Blk. 7 Lot 26-36R1

10. 22-1390 22PL1105 - SIDEWALK

DRISCOLL VILLAGE, BLOCK 7 LOTS 26 - 36 (REPLAT -1.86 ACRES)

Located north of Mueller Road and East of Nandina Street.

Attachments: Driscoll Village Lots 27-37 Block 7 Memo vers. 2

Driscoll Village Lots 27-37 Blk 7 ver. 2