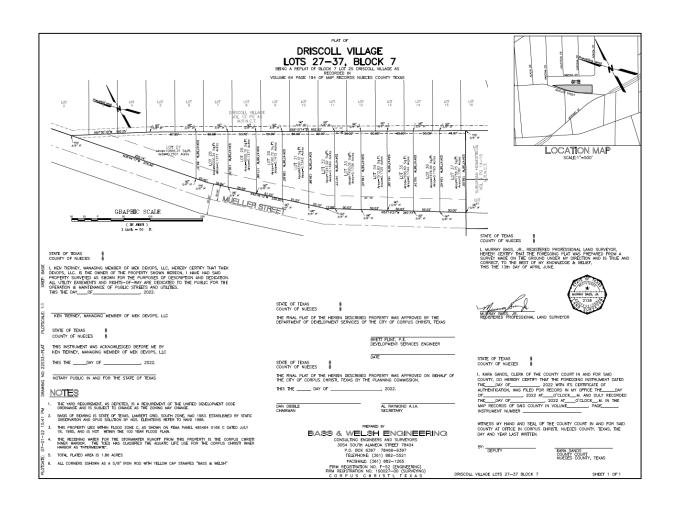

**Attachments:** Kingsley Heights Presenation 3

Kingsley Heights Memo nnm (003)

**9**. **22-1389** 22PL1105

DRISCOLL VILLAGE, BLOCK 7 LOTS 26 - 36 (REPLAT -1.86 ACRES)

Located north of Mueller Road and East of Nandina Street.

Attachments: CoverPg Driscoll 08.10.22MTG

**DriscollVillageR1Plat** 

22PL1105 - Driscoll Village Blk. 7 Lot 26-36R1

10. 22-1390 22PL1105 - SIDEWALK

DRISCOLL VILLAGE, BLOCK 7 LOTS 26 - 36 (REPLAT -1.86 ACRES)

Located north of Mueller Road and East of Nandina Street.

Attachments: Driscoll Village Lots 27-37 Block 7 Memo vers. 2

Driscoll Village Lots 27-37 Blk 7 ver. 2