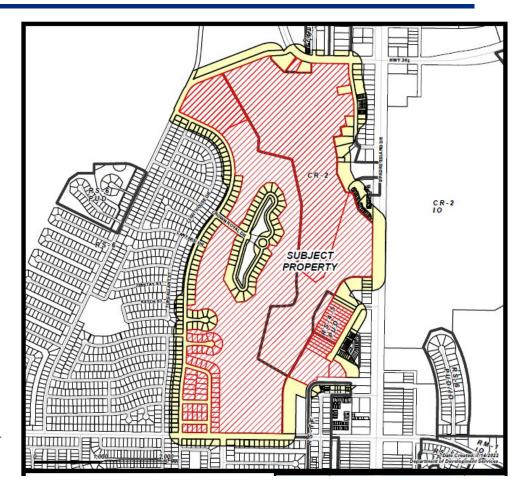

# C. New Zoning

11. 22-1240 Public Hearing - Rezoning Property at 14353 Commodores Drive

Case No. 0622-02 (INFOR Case No. 22ZN1020), Diamond Beach 14353 Holdings: Ordinance rezoning property at near Commodores Drive, located along the south side of Commodores Drive, north of Whitecap Boulevard, and west of South Padre Island Drive from the "RS-6" Single-Family 6 District, "RS-4.5

Single-Family 4.5 District, "CR-2" Resort Commercial District to the "RS-4.5/PUD" Single-Family 4.5 District with a Planned Unit Development Overlay.

<u>Attachments:</u> Zoning Report 0622-02 Diamon Beach Hldings LLC

<u>Case 0622-02(22ZN1020) Diamond Beach Holdings .PP</u>