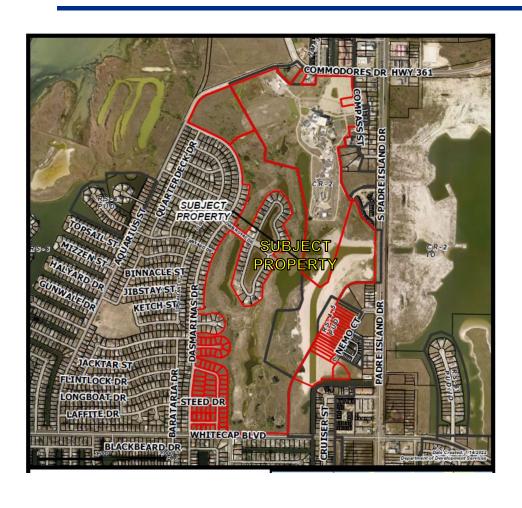

# C. New Zoning

11. 22-1240 Public Hearing - Rezoning Property at 14353 Commodores Drive

Case No. 0622-02 (INFOR Case No. 22ZN1020), Diamond Beach 14353 Holdings: Ordinance rezoning property at near Commodores Drive, located along the south side of Commodores Drive, north of Whitecap Boulevard, and west of South Padre Island Drive from the "RS-6" Single-Family 6 District, "RS-4.5

Single-Family 4.5 District, "CR-2" Resort Commercial District to the "RS-4.5/PUD" Single-Family 4.5 District with a Planned Unit Development Overlay.

<u>Attachments:</u> Zoning Report 0622-02 Diamon Beach Hldings LLC