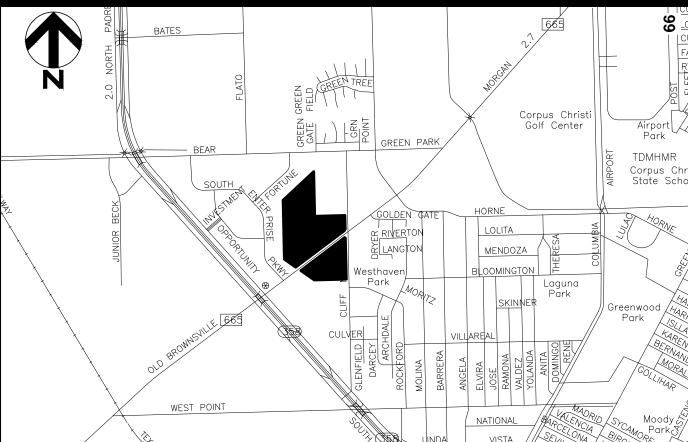

Azali Estates Unit 3.R2 (1)- Presentation -V. 2

**7.** 22-1381 22PL1076

KINGSLEY HEIGHTS PHASE 1 & 2 (PRELIMINARY - 46.19 ACRES)

Located north of Old Brownsville Road & west of Cliff Maus Drive.

Attachments: CoverPg Kingsley 08.10.22MTG

Kingsley PRELIM PLAT-Layout1 (1)

8. <u>22-1383</u> 22PL1076 - Off-Road Multi-Use Trail and One Way Cycle Track

KINGSLEY HEIGHTS PHASE 1 & 2 (PRELIMINARY - 46.19 ACRES)

Located north of Old Brownsville Road & west of Cliff Maus Drive.