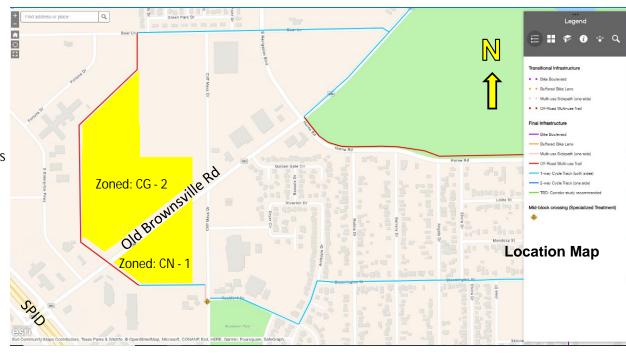

# Plats with a Variance (Waiver)

6. <u>22-1382</u> 21PL1073 - One Way Cycle Track

AZALI ESTATES UNIT 3 (FINAL - 13.84 ACRES)

Located north of Yorktown Blvd & south of Master Channel 31.

Attachments: Azalli Estates One Way Cycle Track (both sides) Waiver - Memo

Azali Estates Unit 3.R2 (1)- Presentation -V. 2

**7.** 22-1381 22PL1076

KINGSLEY HEIGHTS PHASE 1 & 2 (PRELIMINARY - 46.19 ACRES)

Located north of Old Brownsville Road & west of Cliff Maus Drive.

Attachments: CoverPg Kingsley 08.10.22MTG

Kingsley PRELIM PLAT-Layout1 (1)

8. <u>22-1383</u> 22PL1076 - Off-Road Multi-Use Trail and One Way Cycle Track

KINGSLEY HEIGHTS PHASE 1 & 2 (PRELIMINARY - 46.19 ACRES)

Located north of Old Brownsville Road & west of Cliff Maus Drive.

**Attachments:** Kingsley Heights Presenation 3

Kingsley Heights Memo nnm (003)

**9**. **22-1389** 22PL1105

DRISCOLL VILLAGE, BLOCK 7 LOTS 26 - 36 (REPLAT -1.86 ACRES)

Located north of Mueller Road and East of Nandina Street.