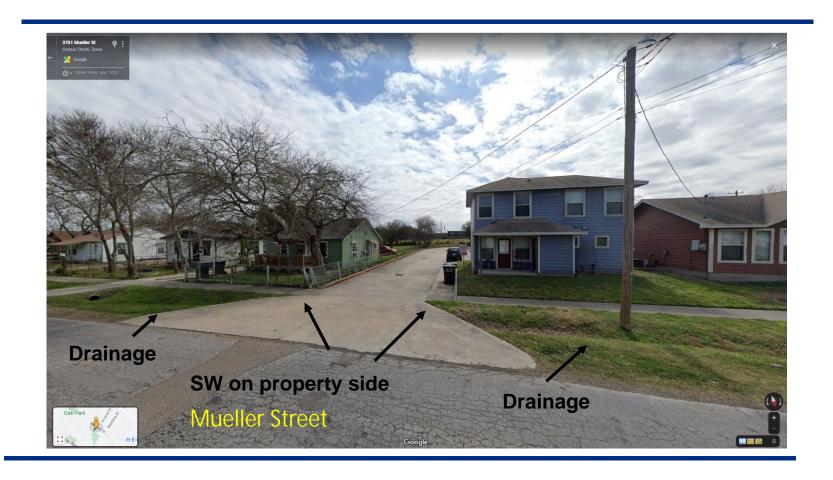

**Attachments:** Kingsley Heights Presenation 3

Kingsley Heights Memo nnm (003)

**9**. **22-1389** 22PL1105

DRISCOLL VILLAGE, BLOCK 7 LOTS 26 - 36 (REPLAT -1.86 ACRES)

Located north of Mueller Road and East of Nandina Street.

Attachments: CoverPg Driscoll 08.10.22MTG

**DriscollVillageR1Plat** 

22PL1105 - Driscoll Village Blk. 7 Lot 26-36R1

10. 22-1390 22PL1105 - SIDEWALK

DRISCOLL VILLAGE, BLOCK 7 LOTS 26 - 36 (REPLAT -1.86 ACRES)

Located north of Mueller Road and East of Nandina Street.

Attachments: Driscoll Village Lots 27-37 Block 7 Memo vers. 2

Driscoll Village Lots 27-37 Blk 7 ver. 2