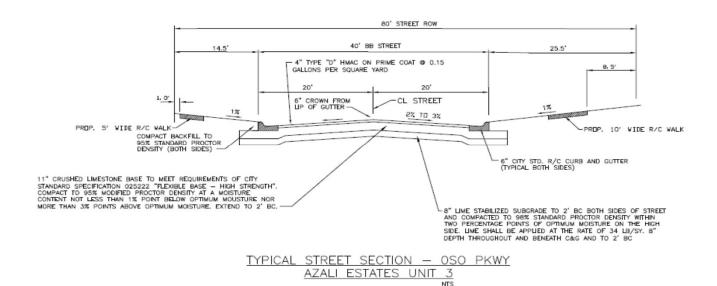

# Plats with a Variance (Waiver)

6. <u>22-1382</u> 21PL1073 - One Way Cycle Track

AZALI ESTATES UNIT 3 (FINAL - 13.84 ACRES)

Located north of Yorktown Blvd & south of Master Channel 31.

Attachments: Azalli Estates One Way Cycle Track (both sides) Waiver - Memo

  Located north of Bonner Drive and east of Nelson Avenue.

**5.** <u>22-1313</u> 21PL1073

AZALI ESTATES UNIT 3 (FINAL - 13.84 ACRES)

Located north of Yorktown Blvd & south of Master Channel 31.

6. 22-1292 22PL1065 - CONDITIONAL