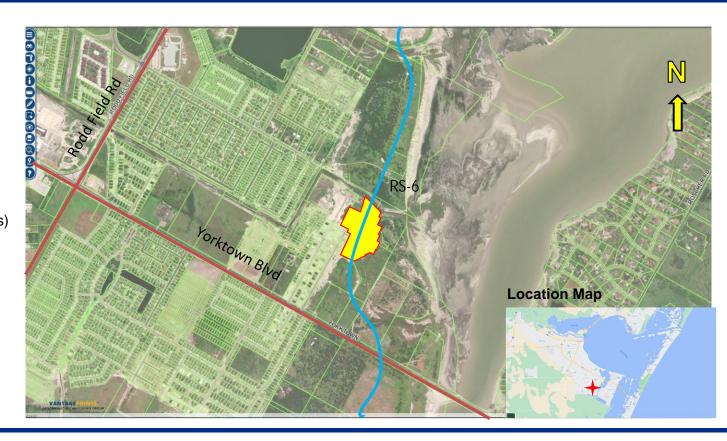

# Plats with a Variance (Waiver)

6. <u>22-1382</u> 21PL1073 - One Way Cycle Track

AZALI ESTATES UNIT 3 (FINAL - 13.84 ACRES)

Located north of Yorktown Blvd & south of Master Channel 31.

Attachments: Azalli Estates One Way Cycle Track (both sides) Waiver - Memo

  Located north of Bonner Drive and east of Nelson Avenue.

**5.** <u>22-1313</u> 21PL1073

AZALI ESTATES UNIT 3 (FINAL - 13.84 ACRES)

Located north of Yorktown Blvd & south of Master Channel 31.

6. 22-1292 22PL1065 - CONDITIONAL