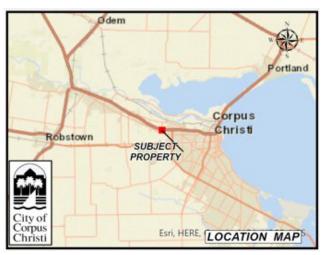

# 12. <u>22-1399</u> Public Hearing - Rezoning Property at 6255 Interstate Highway 37

Case No. 0822-02 (INFOR Case No. 22ZN1024), Corpus Christi Capital Group, LLC: Ordinance rezoning property at or near 6255 Interstate Highway 37, located along the east side of Corn Products Road, south of Interstate Highway 37, and north of Leopard Street from the "CG-2" General Commercial District to the "CG-2/SP" General Commercial District with a Special Permit.

<u>Attachments:</u> Case 0822-02 (22ZN1024) CC Capital Group Zoning Report
Case 0822-02(22ZN1024) 6255 Interstate 37 Owner LLC

- VIII. Director's Report
- IX. Future Agenda Items
- X. Adjournment

Persons with disabilities who plan to attend this meeting and who may need auxiliary aids or services are requested to contact Catherine Garza, at 361-826-3577 or catherineg@cctexas.com, no later than 48 hours prior to this meeting so that appropriate arrangements can be made.