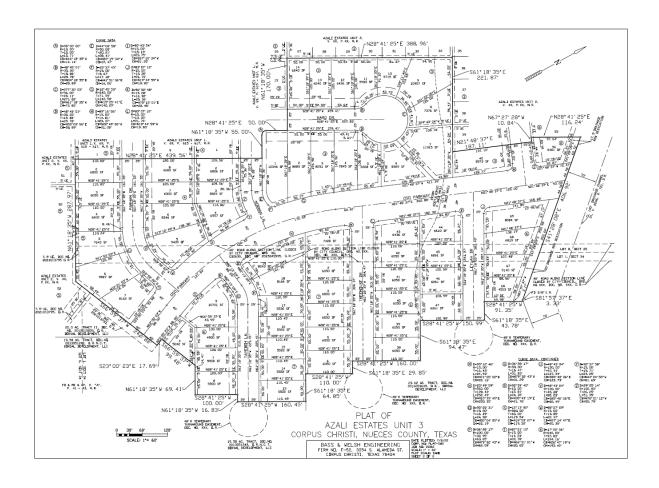

# Plats with a Variance (Waiver)

6. <u>22-1382</u> 21PL1073 - One Way Cycle Track

AZALI ESTATES UNIT 3 (FINAL - 13.84 ACRES)

Located north of Yorktown Blvd & south of Master Channel 31.

Attachments: Azalli Estates One Way Cycle Track (both sides) Waiver - Memo

  Located north of Bonner Drive and east of Nelson Avenue.

**5.** <u>22-1313</u> 21PL1073

AZALI ESTATES UNIT 3 (FINAL - 13.84 ACRES)

Located north of Yorktown Blvd & south of Master Channel 31.

6. 22-1292 22PL1065 - CONDITIONAL