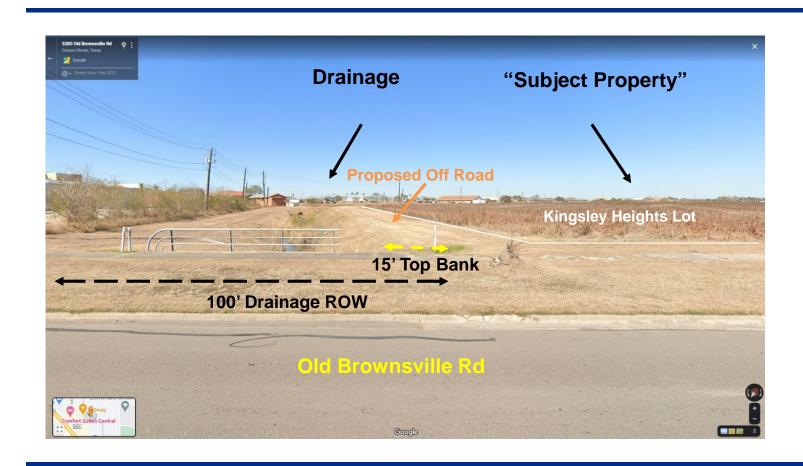

Azali Estates Unit 3.R2 (1)- Presentation -V. 2

**7.** 22-1381 22PL1076

KINGSLEY HEIGHTS PHASE 1 & 2 (PRELIMINARY - 46.19 ACRES)

Located north of Old Brownsville Road & west of Cliff Maus Drive.

Attachments: CoverPg Kingsley 08.10.22MTG

Kingsley PRELIM PLAT-Layout1 (1)

8. <u>22-1383</u> 22PL1076 - Off-Road Multi-Use Trail and One Way Cycle Track

KINGSLEY HEIGHTS PHASE 1 & 2 (PRELIMINARY - 46.19 ACRES)

Located north of Old Brownsville Road & west of Cliff Maus Drive.

**Attachments:** Kingsley Heights Presenation 3

Kingsley Heights Memo nnm (003)

**9**. **22-1389** 22PL1105

DRISCOLL VILLAGE, BLOCK 7 LOTS 26 - 36 (REPLAT -1.86 ACRES)

Located north of Mueller Road and East of Nandina Street.