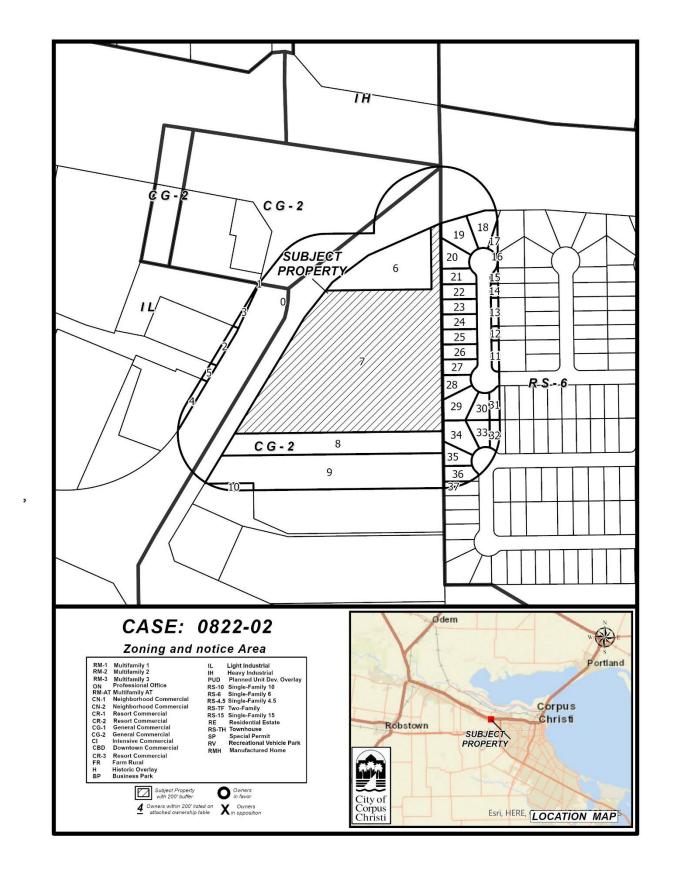

# C. New Zoning

11. 22-1240 Public Hearing - Rezoning Property at 14353 Commodores Drive

Case No. 0622-02 (INFOR Case No. 22ZN1020), Diamond Beach 14353 Holdings: Ordinance rezoning property at near Commodores Drive, located along the south side of Commodores Drive, north of Whitecap Boulevard, and west of South Padre Island Drive from the "RS-6" Single-Family 6 District, "RS-4.5

Single-Family 4.5 District, "CR-2" Resort Commercial District to the "RS-4.5/PUD" Single-Family 4.5 District with a Planned Unit Development Overlay.

<u>Attachments:</u> Zoning Report 0622-02 Diamon Beach Hldings LLC

<u>Case 0622-02(22ZN1020) Diamond Beach Holdings .PP</u>