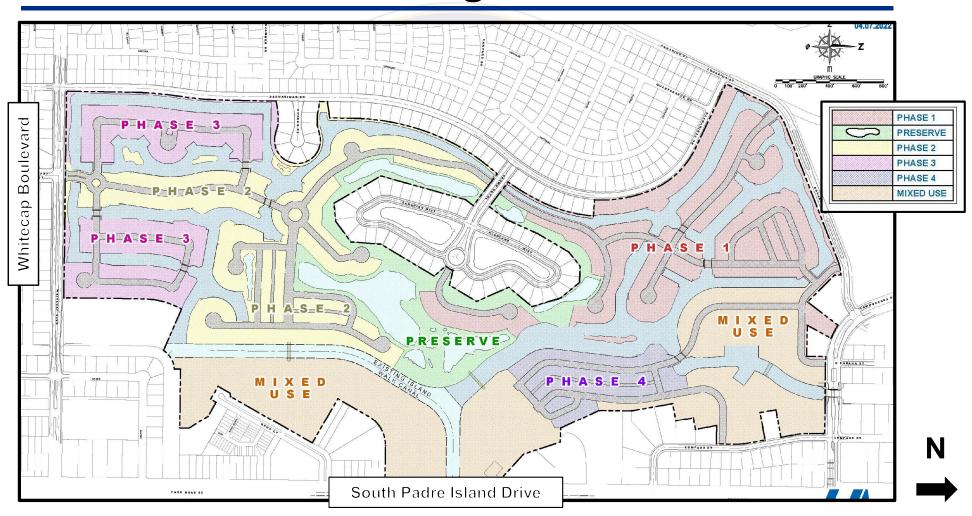

# C. New Zoning

11. 22-1240 Public Hearing - Rezoning Property at 14353 Commodores Drive

Case No. 0622-02 (INFOR Case No. 22ZN1020), Diamond Beach 14353 Holdings: Ordinance rezoning property at near Commodores Drive, located along the south side of Commodores Drive, north of Whitecap Boulevard, and west of South Padre Island Drive from the "RS-6" Single-Family 6 District, "RS-4.5

Single-Family 4.5 District, "CR-2" Resort Commercial District to the "RS-4.5/PUD" Single-Family 4.5 District with a Planned Unit Development Overlay.

<u>Attachments:</u> Zoning Report 0622-02 Diamon Beach Hldings LLC