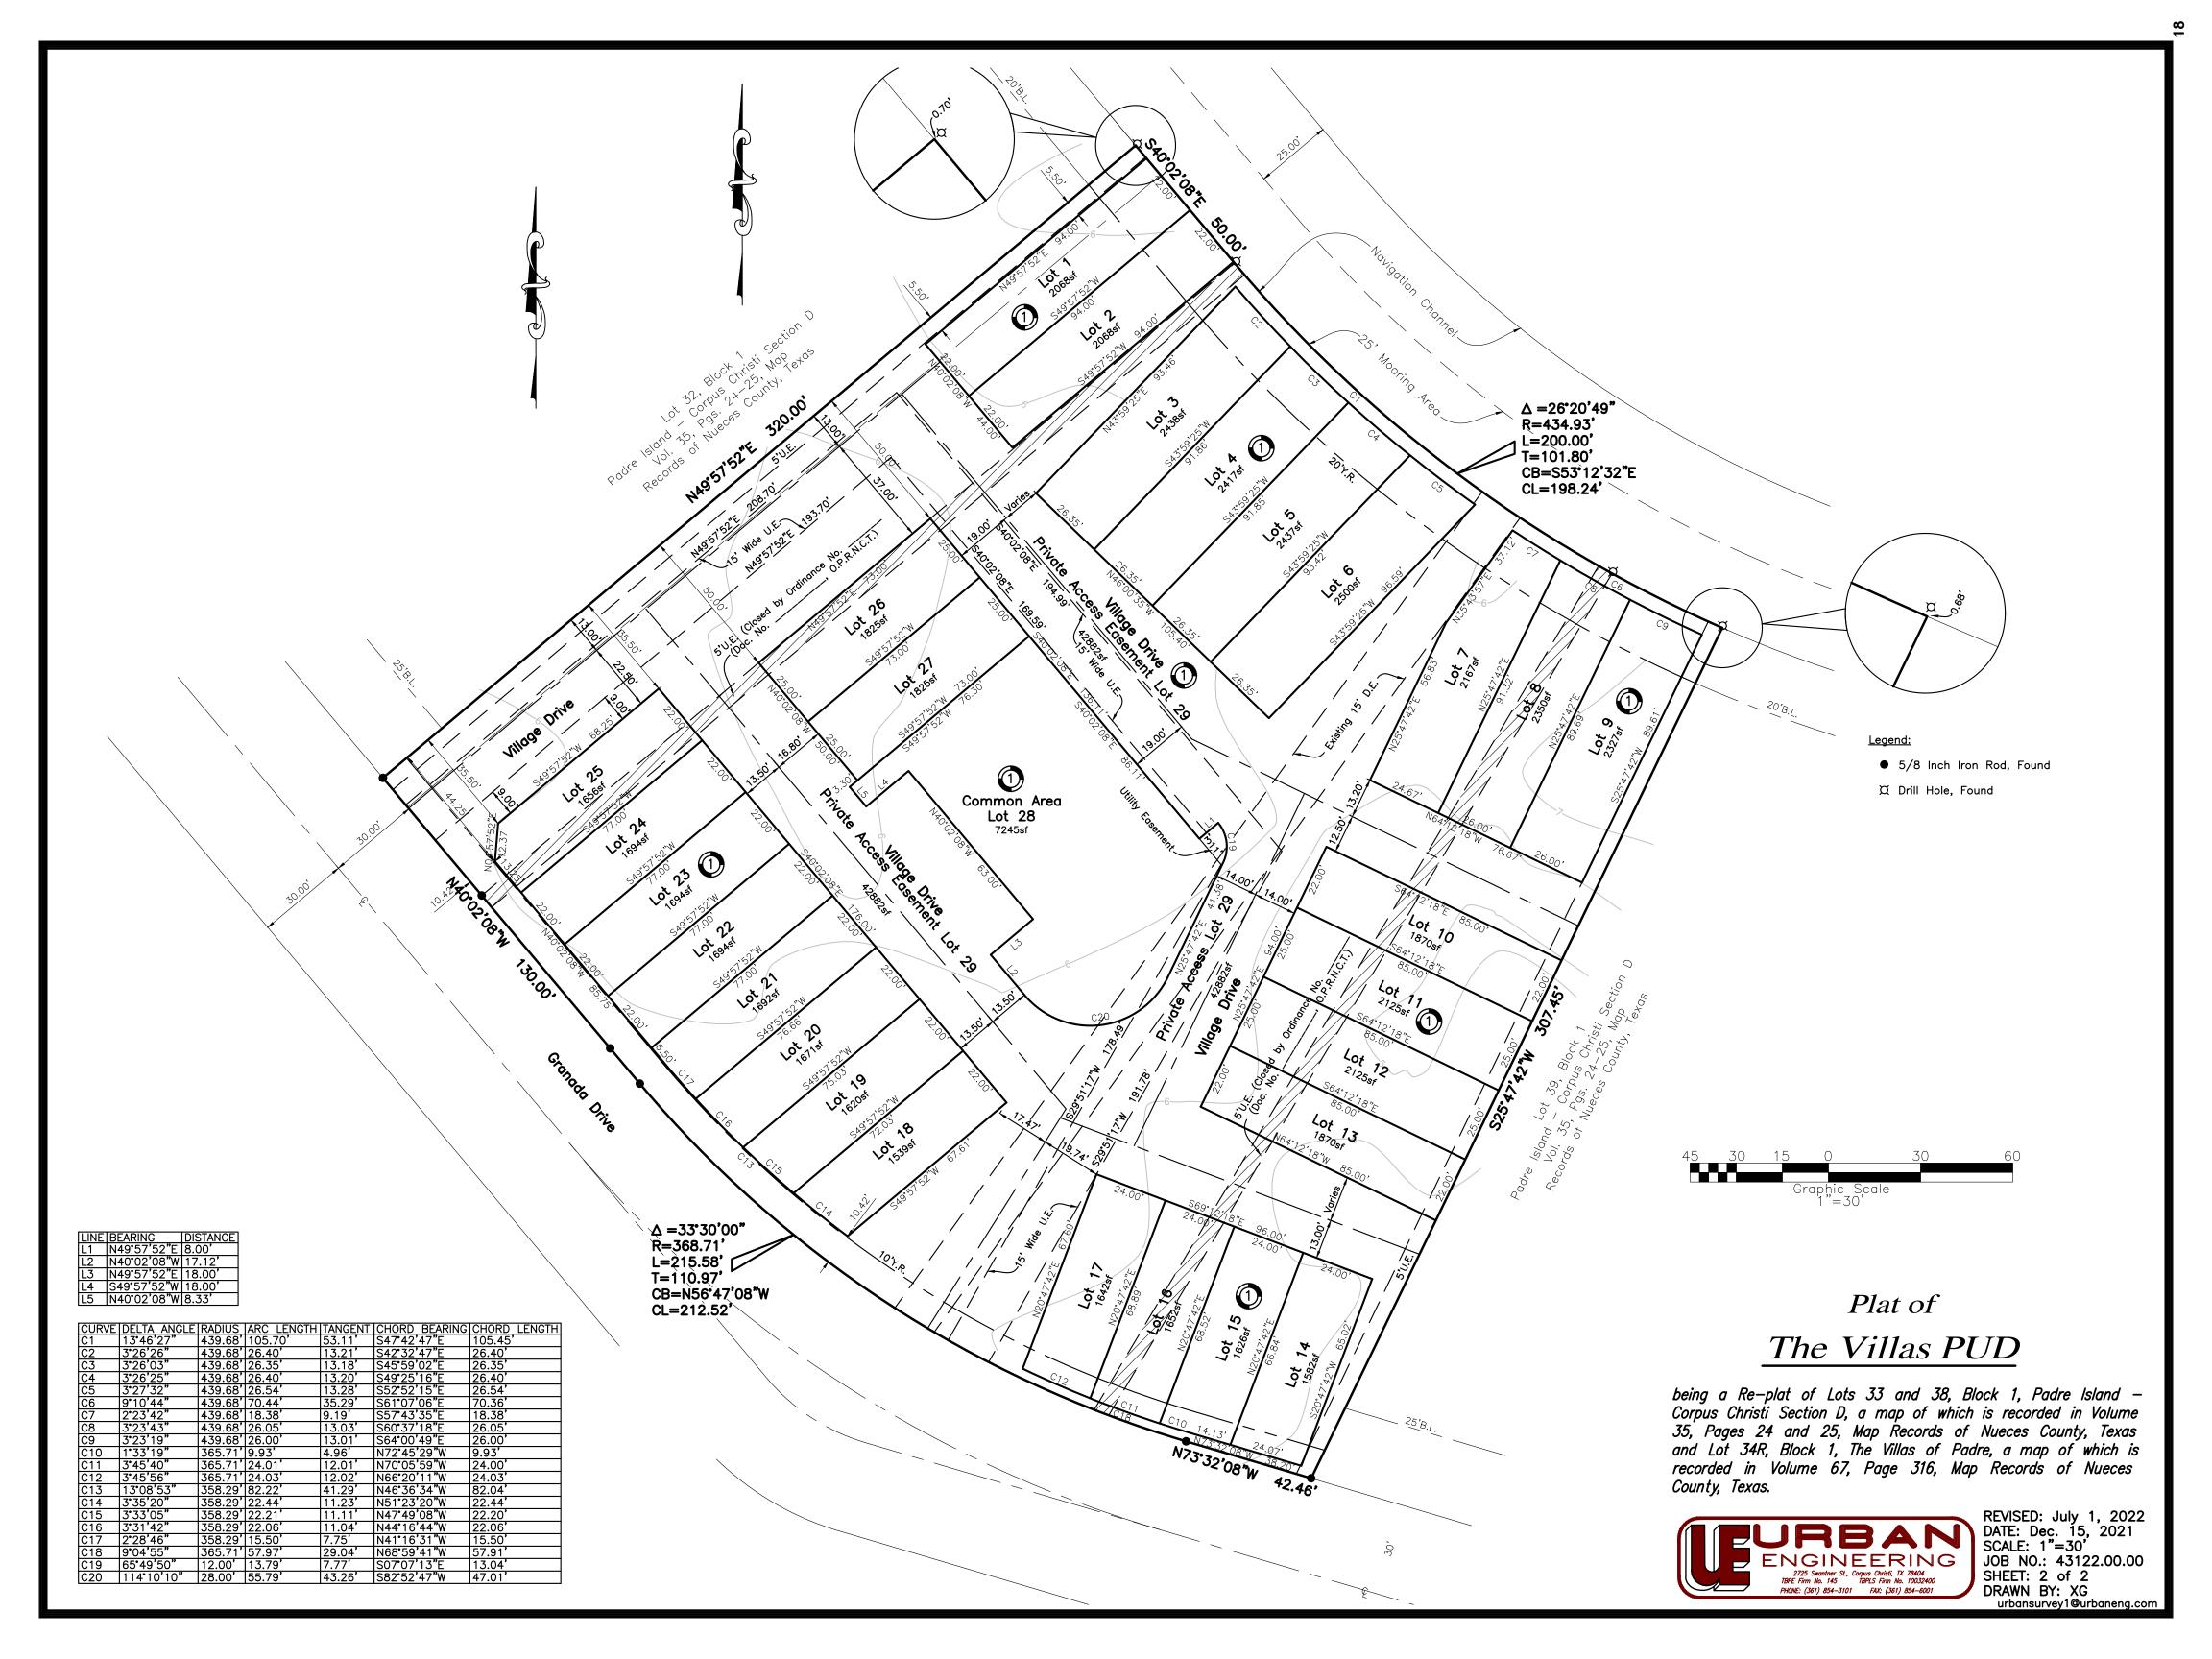

# THE VILLAS PUD (FINAL REPLAT- 2.35 ACRE)

Located on the northeast side of Granada Drive and west of Leeward Drive.

Attachments: CoverPg TheVillasPUD\_08.10.22MTG

Villas PUD Comments R1 7-21-22
The Villas PUD R1 7-21-22

# THE VILLAS PUD (FINAL REPLAT – 2.35 ACRE)

Located on the northeast side of Granada Drive and west of Leeward Drive.

Zoned: RM-AT/IO/PUD ORD# 031947

Owner: SuperElite LLC, Benjamin Lee and Euming Chong.

# THE VILLAS PUD (FINAL REPLAT - 2.35 ACRES)

Located on the northeast side of Granada Drive and west of Leeward Drive.

Zoned: RM-AT/IO/PUD ORD# 031947

Owners: SuperElite LLC, Benjamin Lee and Euming Chong.

Surveyor/Engineer: Urban Engineering

The applicant proposes to replat the property to create a Planned Unit Development for a townhome development.

| GIS |       |                                                                           |                    |                  |                    |                  |
|-----|-------|---------------------------------------------------------------------------|--------------------|------------------|--------------------|------------------|
| No. | Sheet | Comment                                                                   | Applicant Response | Staff Resolution | Applicant Response | Staff Resolution |
|     |       | Plat closes to acceptable engineering standards. (TSPS Manual of Practice |                    |                  |                    |                  |
| 1   | Plat  | Appendix A, Condition 3; Suburban Traverse Error of Closure)              | Understood         |                  |                    |                  |

Refer to UDC Section 3.8.3.D Waivers if applicable.

Applicant Response on Waiver:

| DEVELOPMEN | T SERVICES ENGINEERING                                                      |                        |                  |                    |                  |
|------------|-----------------------------------------------------------------------------|------------------------|------------------|--------------------|------------------|
| No. Sheet  | Comment                                                                     | Applicant Response     | Staff Resolution | Applicant Response | Staff Resolution |
|            | Development on this site shall manage storm water drainage caused by the    | 2                      |                  |                    |                  |
|            | development of the property, drainage directed to the property by ultimat   | e                      |                  |                    |                  |
|            | development, and drainage naturally flowing onto and through the proper     | ty                     |                  |                    |                  |
| 1 Plat     | per UDC 8.2.8.B.2                                                           | Understood             |                  |                    |                  |
|            | Public Improvements Plans are required with final plat; submit a .PDF copy  |                        |                  |                    |                  |
|            | of proposed Public Improvements along with a title sheet to                 |                        |                  |                    |                  |
|            | Publicimprovments@CCTexas.com for review and approval prior to Final        |                        |                  |                    |                  |
| 2 Plat     | Plat Recordation, UDC 8.1.3.A                                               | Understood             |                  |                    |                  |
|            |                                                                             | Sidewalks will be      |                  |                    |                  |
|            |                                                                             | constructed per        |                  |                    |                  |
|            |                                                                             | development plan shown |                  |                    |                  |
| 3 Plat     | Sidewalk Construction on Granada Drive is required (UDC 8.2.2)              | in approve PUD         | Addressed        |                    |                  |
|            | Provide estimated waste water flows at connection to City System (Utilities | 3                      |                  |                    |                  |
| 4 Utility  | Department)                                                                 | 19.69 GPM (Peak)       | Addressed        |                    |                  |

|           |                                                                              | The existing 15" and 18"      |                                                         |   |     |
|-----------|------------------------------------------------------------------------------|-------------------------------|---------------------------------------------------------|---|-----|
|           |                                                                              | RCPs running from             |                                                         |   |     |
|           |                                                                              | Granada to the rear of the    |                                                         |   |     |
|           |                                                                              | property are shown and        |                                                         |   |     |
|           |                                                                              | labeled as existing. We       |                                                         |   |     |
|           |                                                                              | are showing a proposed        |                                                         |   |     |
|           | City has an existing 15-inch RCP storm water line that is shown as           | 15" that runs NW to SE        |                                                         |   |     |
|           | "Proposed" on the plan. Is this intended to be a private system? If so note  | that ties into the exsiting   |                                                         |   |     |
| 5 Utility | that the                                                                     | public line.                  | Addressed                                               |   |     |
|           |                                                                              | Please clarify on which       |                                                         |   |     |
| 6 Utility | "Utility Easement" label is double printed                                   | sheet and location            | Addressed, appears to have been a local printing issue. |   |     |
|           |                                                                              | Current land use is condo     |                                                         |   |     |
|           |                                                                              | (4 Units) with the rest       |                                                         |   |     |
|           |                                                                              | currently undeveloped.        |                                                         |   |     |
|           |                                                                              | Proposed land use is 27       |                                                         |   |     |
|           |                                                                              | condo units. Proposed         |                                                         |   |     |
|           |                                                                              | drainage ties to existing     |                                                         |   |     |
|           | provide a brief description of the project to include current and proposed   | drainage outfall in exsting   |                                                         |   |     |
| 7 SWQMP   | land use / conditions, existing / proposed drainage features                 | canal.                        | Addressed                                               |   |     |
|           | 371 1                                                                        | Contours are shown on         |                                                         |   |     |
|           |                                                                              | 2nd sheet of plat, not on     |                                                         |   |     |
|           |                                                                              | utility sheets. Added         |                                                         |   |     |
| 8 SWQMP   | note 7 references contours - none are shown.                                 | contours to SWQMP.            | Addressed                                               |   |     |
| 9 SWQMP   | Cite the source of rainfall data used.                                       | City Criteria                 | Addressed                                               |   |     |
|           |                                                                              | ,                             |                                                         |   |     |
|           |                                                                              | No offsite other than         |                                                         |   |     |
|           |                                                                              | street drainage to existing   |                                                         |   |     |
|           | Show pre-Development, and off-site flow patterns as well as proposed.        | underground RCP that          |                                                         |   |     |
|           | Indicate how offsite flows are managed in the final drainage plan (UDC 8.2.8 | _                             |                                                         |   |     |
| 10 SWQMP  | and Municipal Code 14.1002 and 14.1003)                                      | flows will outfall into canal |                                                         |   |     |
|           | Does all of DA4 drain to Granada Drive, or just the portion of village drive | All of DA4 will drain to      |                                                         |   |     |
| 11 SWQMP  | shown?                                                                       | Granada Drive                 | Addressed                                               |   |     |
| 1         |                                                                              |                               |                                                         | 1 | · ' |