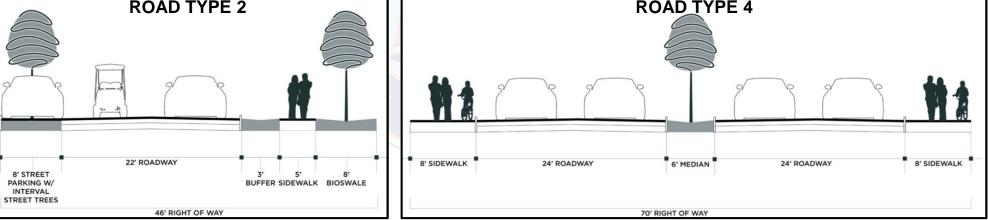

# Plats with a Variance (Waiver)

6. <u>22-1382</u> 21PL1073 - One Way Cycle Track

AZALI ESTATES UNIT 3 (FINAL - 13.84 ACRES)

Located north of Yorktown Blvd & south of Master Channel 31.

Attachments: Azalli Estates One Way Cycle Track (both sides) Waiver - Memo

Azali Estates Unit 3.R2 (1)- Presentation -V. 2

**7.** 22-1381 22PL1076

KINGSLEY HEIGHTS PHASE 1 & 2 (PRELIMINARY - 46.19 ACRES)

Located north of Old Brownsville Road & west of Cliff Maus Drive.

Attachments: CoverPg Kingsley 08.10.22MTG

Kingsley PRELIM PLAT-Layout1 (1)

8. <u>22-1383</u> 22PL1076 - Off-Road Multi-Use Trail and One Way Cycle Track

KINGSLEY HEIGHTS PHASE 1 & 2 (PRELIMINARY - 46.19 ACRES)

Located north of Old Brownsville Road & west of Cliff Maus Drive.

**Attachments:** Kingsley Heights Presenation 3

Kingsley Heights Memo nnm (003)

**9**. **22-1389** 22PL1105

DRISCOLL VILLAGE, BLOCK 7 LOTS 26 - 36 (REPLAT -1.86 ACRES)

Located north of Mueller Road and East of Nandina Street.