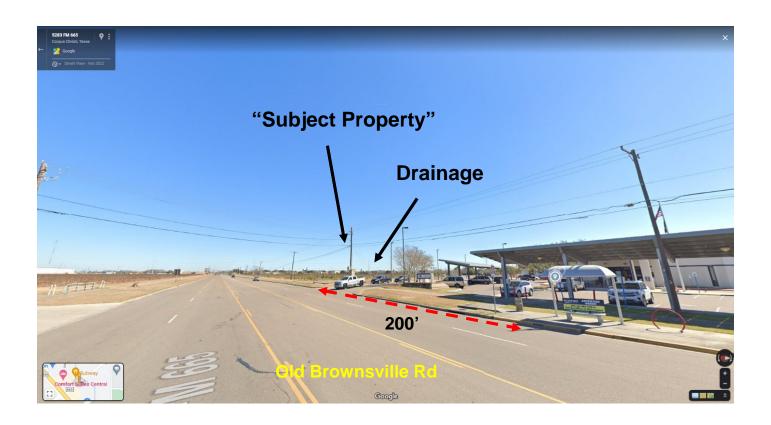

Azali Estates Unit 3.R2 (1)- Presentation -V. 2

**7.** 22-1381 22PL1076

KINGSLEY HEIGHTS PHASE 1 & 2 (PRELIMINARY - 46.19 ACRES)

Located north of Old Brownsville Road & west of Cliff Maus Drive.

Attachments: CoverPg Kingsley 08.10.22MTG

Kingsley PRELIM PLAT-Layout1 (1)

8. <u>22-1383</u> 22PL1076 - Off-Road Multi-Use Trail and One Way Cycle Track

KINGSLEY HEIGHTS PHASE 1 & 2 (PRELIMINARY - 46.19 ACRES)

Located north of Old Brownsville Road & west of Cliff Maus Drive.

**Attachments:** Kingsley Heights Presenation 3

Kingsley Heights Memo nnm (003)

**9**. **22-1389** 22PL1105

DRISCOLL VILLAGE, BLOCK 7 LOTS 26 - 36 (REPLAT -1.86 ACRES)

Located north of Mueller Road and East of Nandina Street.