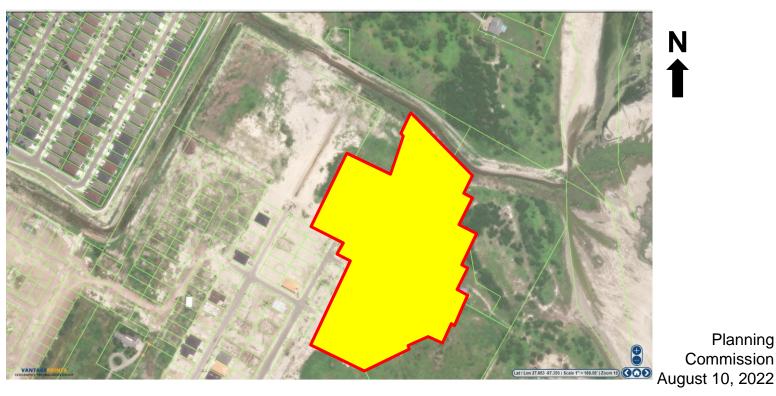

# Plats with a Variance (Waiver)

6. <u>22-1382</u> 21PL1073 - One Way Cycle Track

AZALI ESTATES UNIT 3 (FINAL - 13.84 ACRES)

Located north of Yorktown Blvd & south of Master Channel 31.

Attachments: Azalli Estates One Way Cycle Track (both sides) Waiver - Memo

  Located north of Bonner Drive and east of Nelson Avenue.

**5.** <u>22-1313</u> 21PL1073

AZALI ESTATES UNIT 3 (FINAL - 13.84 ACRES)

Located north of Yorktown Blvd & south of Master Channel 31.

6. 22-1292 22PL1065 - CONDITIONAL