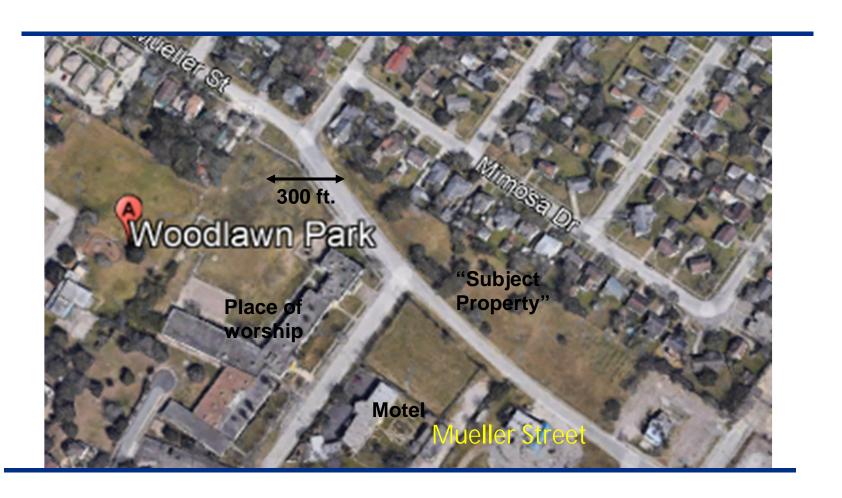

**Attachments:** Kingsley Heights Presenation 3

Kingsley Heights Memo nnm (003)

**9**. **22-1389** 22PL1105

DRISCOLL VILLAGE, BLOCK 7 LOTS 26 - 36 (REPLAT -1.86 ACRES)

Located north of Mueller Road and East of Nandina Street.

Attachments: CoverPg Driscoll 08.10.22MTG

**DriscollVillageR1Plat** 

22PL1105 - Driscoll Village Blk. 7 Lot 26-36R1

10. 22-1390 22PL1105 - SIDEWALK

DRISCOLL VILLAGE, BLOCK 7 LOTS 26 - 36 (REPLAT -1.86 ACRES)

Located north of Mueller Road and East of Nandina Street.

Attachments: Driscoll Village Lots 27-37 Block 7 Memo vers. 2

Driscoll Village Lots 27-37 Blk 7 ver. 2