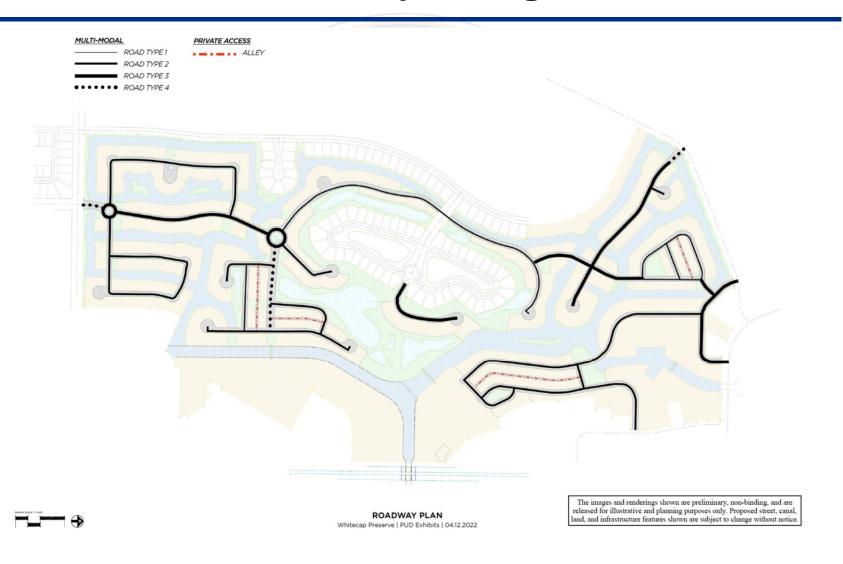

# C. New Zoning

11. 22-1240 Public Hearing - Rezoning Property at 14353 Commodores Drive

Case No. 0622-02 (INFOR Case No. 22ZN1020), Diamond Beach 14353 Holdings: Ordinance rezoning property at near Commodores Drive, located along the south side of Commodores Drive, north of Whitecap Boulevard, and west of South Padre Island Drive from the "RS-6" Single-Family 6 District, "RS-4.5

Single-Family 4.5 District, "CR-2" Resort Commercial District to the "RS-4.5/PUD" Single-Family 4.5 District with a Planned Unit Development Overlay.

<u>Attachments:</u> Zoning Report 0622-02 Diamon Beach Hldings LLC