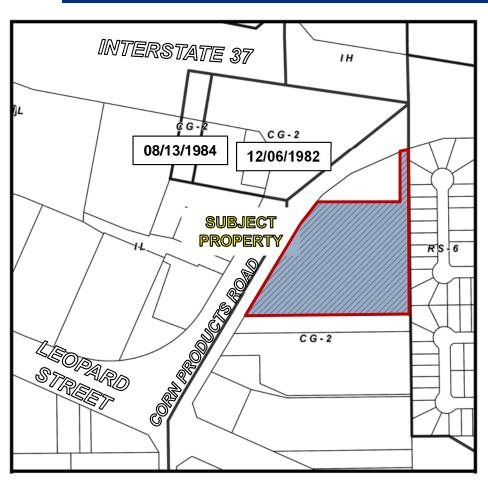

# 12. <u>22-1399</u> Public Hearing - Rezoning Property at 6255 Interstate Highway 37

Case No. 0822-02 (INFOR Case No. 22ZN1024), Corpus Christi Capital Group, LLC: Ordinance rezoning property at or near 6255 Interstate Highway 37, located along the east side of Corn Products Road, south of Interstate Highway 37, and north of Leopard Street from the "CG-2" General Commercial District to the "CG-2/SP" General Commercial District with a Special Permit.

<u>Attachments:</u> Case 0822-02 (22ZN1024) CC Capital Group Zoning Report
Case 0822-02(22ZN1024) 6255 Interstate 37 Owner LLC

- VIII. Director's Report
- IX. Future Agenda Items
- X. Adjournment

Persons with disabilities who plan to attend this meeting and who may need auxiliary aids or services are requested to contact Catherine Garza, at 361-826-3577 or catherineg@cctexas.com, no later than 48 hours prior to this meeting so that appropriate arrangements can be made.