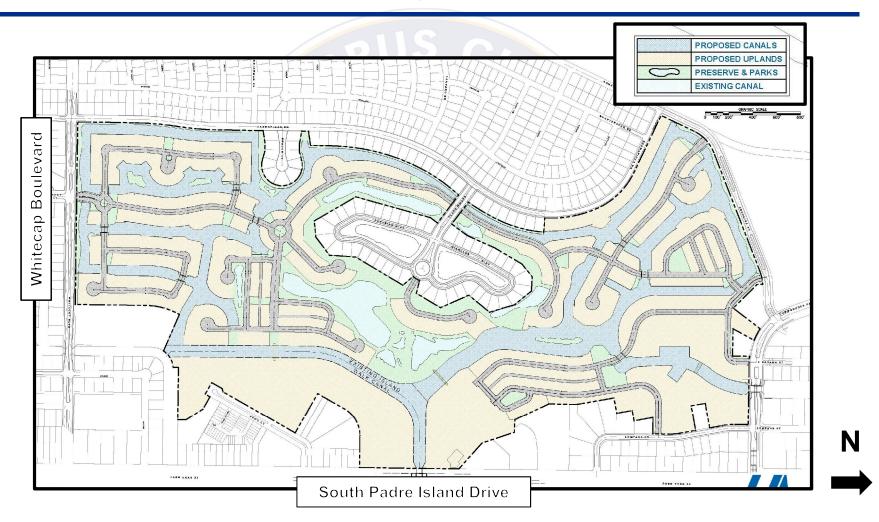

# C. New Zoning

11. 22-1240 Public Hearing - Rezoning Property at 14353 Commodores Drive

Case No. 0622-02 (INFOR Case No. 22ZN1020), Diamond Beach 14353 Holdings: Ordinance rezoning property at near Commodores Drive, located along the south side of Commodores Drive, north of Whitecap Boulevard, and west of South Padre Island Drive from the "RS-6" Single-Family 6 District, "RS-4.5

Single-Family 4.5 District, "CR-2" Resort Commercial District to the "RS-4.5/PUD" Single-Family 4.5 District with a Planned Unit Development Overlay.

<u>Attachments:</u> Zoning Report 0622-02 Diamon Beach Hldings LLC