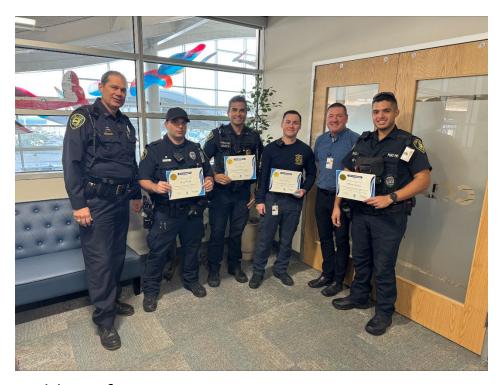

## **CCIA Employees Recognized for Assisting with Wildfire Incident**

Public Safety Department:

- Lt. Adan Garza
- Sgt. Joseph Pauley
- Sgt. Ryan Dunlavy
- Sgt. Marcus Landman

Operations Department:

Ryan Price, Operations Specialist