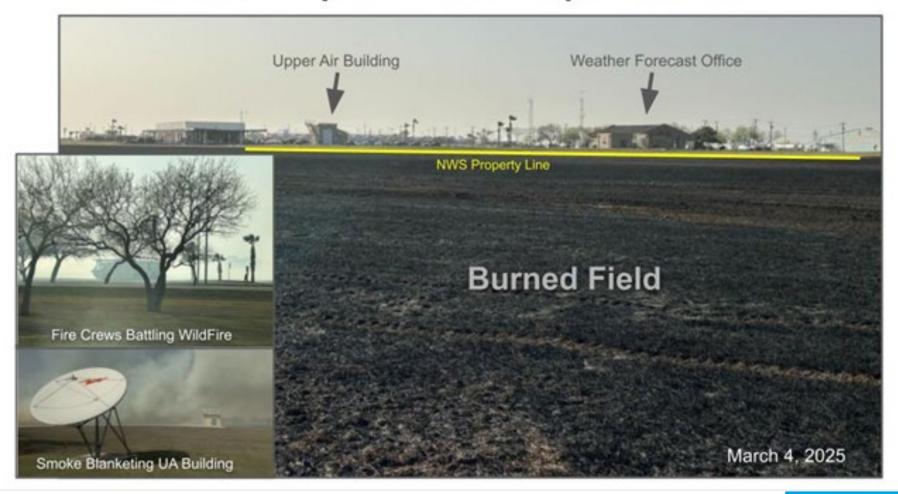

## Fire Due to A Power Line

# Wildfire Impact - WFO Corpus Christi

## **CCIA Employees Recognized for Assisting with Wildfire Incident**

Public Safety Department:

- Lt. Adan Garza
- Sgt. Joseph Pauley
- Sgt. Ryan Dunlavy
- Sgt. Marcus Landman

Operations Department:

Ryan Price, Operations Specialist