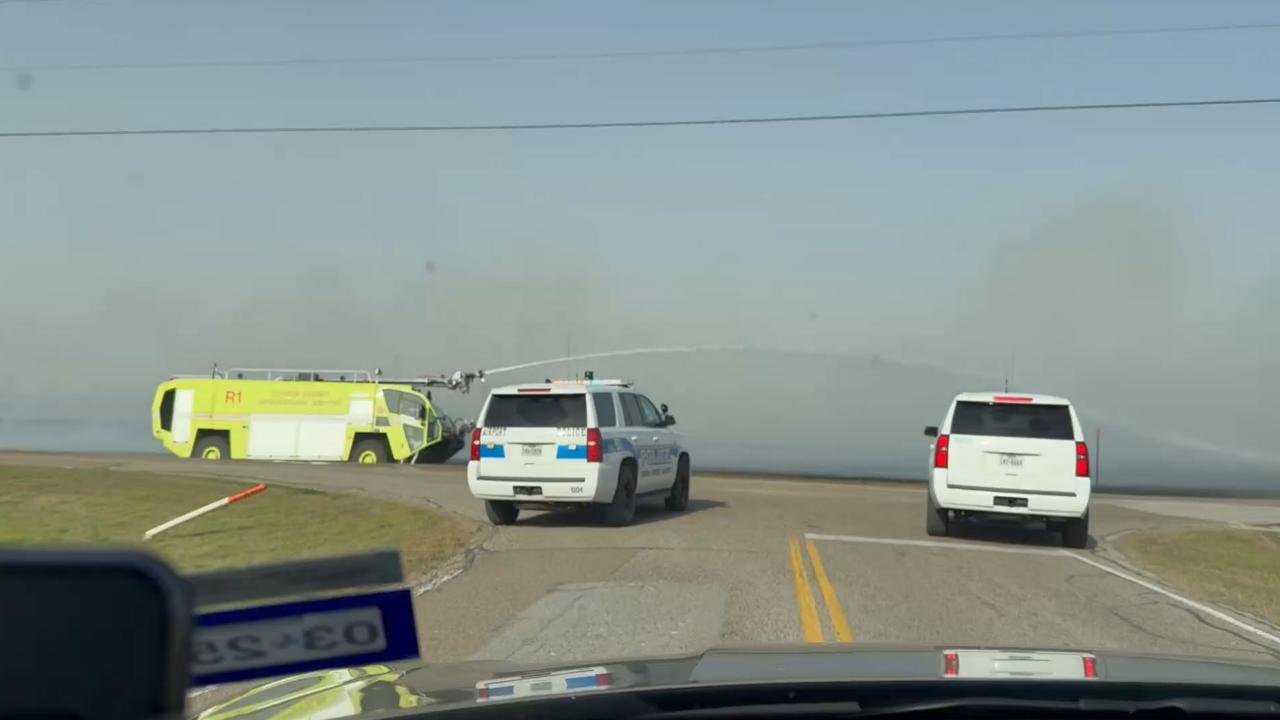

## Fire Due to A Power Line

# Wildfire Impact - WFO Corpus Christi

## **CCIA Employees Recognized for Assisting with Wildfire Incident**

Public Safety Department:

- Lt. Adan Garza
- Sgt. Joseph Pauley
- Sgt. Ryan Dunlavy
- Sgt. Marcus Landman

Operations Department:

Ryan Price, Operations Specialist