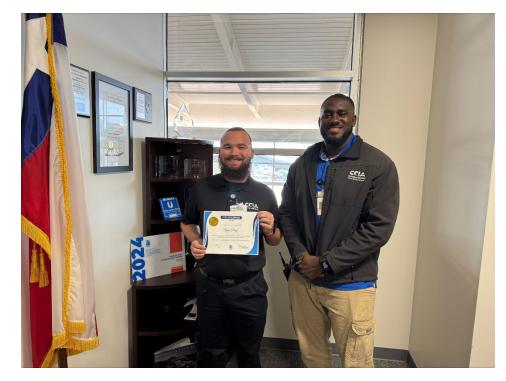

## **CCIA Employees Recognized for Assisting with Wildfire Incident**

Public Safety Department:

- Lt. Adan Garza
- Sgt. Joseph Pauley
- Sgt. Ryan Dunlavy
- Sgt. Marcus Landman

Operations Department:

Ryan Price, Operations Specialist