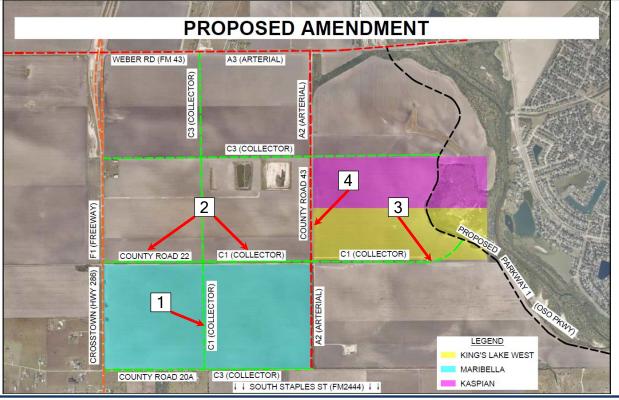

### Background

• Transportation Plan Requested Amendments

| ID<br># | Road                 | Classification           | Limits                                  | Proposed<br>Modification | Requestor   | Planning<br>Commission /Staff<br>Recommendation |
|---------|----------------------|--------------------------|-----------------------------------------|--------------------------|-------------|-------------------------------------------------|
| 1       | Planned C3 Collector | C3 Primary<br>Collector  | County Road 22<br>to County Road<br>20A | C1 Collector             | Mirabella   | Yes                                             |
| 2       | County Road 22       | C3 Primary<br>Collector  | SH286 to<br>County Road 43              | C1 Collector             | King's Lake | Yes                                             |
| 3       | County Road 22       | A2 Secondary<br>Arterial | County Road 43<br>to P1 Parkway         | C1 Collector             | City        | Yes                                             |
| 4       | County Road 43       | A2 Secondary<br>Arterial | Adjacent to<br>King's Lake              | C1 Collector             | King's Lake | No                                              |

## **Amendment Requests**

#### Recommendations

Amend & Update Transportation Plan as Indicated Below

| ID<br># | Road                 | Classification           | Limits                                  | Proposed<br>Modification | Requestor   | Planning<br>Commission /Staff<br>Recommendation |
|---------|----------------------|--------------------------|-----------------------------------------|--------------------------|-------------|-------------------------------------------------|
| 1       | Planned C3 Collector | C3 Primary<br>Collector  | County Road 22<br>to County Road<br>20A | C1 Collector             | Mirabella   | Yes                                             |
| 2       | County Road 22       | C3 Primary<br>Collector  | SH286 to<br>County Road 43              | C1 Collector             | King's Lake | Yes                                             |
| 3       | County Road 22       | A2 Secondary<br>Arterial | County Road 43<br>to P1 Parkway         | C1 Collector             | City        | Yes                                             |
| 4       | County Road 43       | A2 Secondary<br>Arterial | Adjacent to<br>King's Lake              | C1 Collector             | King's Lake | No                                              |

- 1. Reduce Planned C3 Primary Collector to C1 Collector.
- 2. Reduce County Road 22, from SH286 to County Road 43 to a C1 Collector.
- 3. Reduce County Road 22, from County Road 43 to a Proposed P1 Parkway, to a C1 Collector