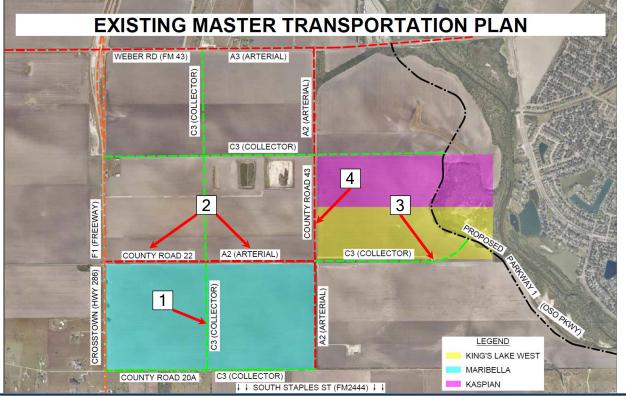

### Background

• Transportation Plan Requested Amendments

| ID<br># | Road                 | Classification           | Limits                                  | Proposed<br>Modification | Requestor   | Planning<br>Commission /Staff<br>Recommendation |
|---------|----------------------|--------------------------|-----------------------------------------|--------------------------|-------------|-------------------------------------------------|
| 1       | Planned C3 Collector | C3 Primary<br>Collector  | County Road 22<br>to County Road<br>20A | C1 Collector             | Mirabella   | Yes                                             |
| 2       | County Road 22       | C3 Primary<br>Collector  | SH286 to<br>County Road 43              | C1 Collector             | King's Lake | Yes                                             |
| 3       | County Road 22       | A2 Secondary<br>Arterial | County Road 43<br>to P1 Parkway         | C1 Collector             | City        | Yes                                             |
| 4       | County Road 43       | A2 Secondary<br>Arterial | Adjacent to<br>King's Lake              | C1 Collector             | King's Lake | No                                              |

- Requested Amendments Presented to Planning Commission
- TIA Provided for Each Development (Within in 1-Mile)

#### Recommendations

Amend & Update Transportation Plan as Indicated Below

| ID<br># | Road                 | Classification           | Limits                                  | Proposed<br>Modification | Requestor   | Planning<br>Commission /Staff<br>Recommendation |
|---------|----------------------|--------------------------|-----------------------------------------|--------------------------|-------------|-------------------------------------------------|
| 1       | Planned C3 Collector | C3 Primary<br>Collector  | County Road 22<br>to County Road<br>20A | C1 Collector             | Mirabella   | Yes                                             |
| 2       | County Road 22       | C3 Primary<br>Collector  | SH286 to<br>County Road 43              | C1 Collector             | King's Lake | Yes                                             |
| 3       | County Road 22       | A2 Secondary<br>Arterial | County Road 43<br>to P1 Parkway         | C1 Collector             | City        | Yes                                             |
| 4       | County Road 43       | A2 Secondary<br>Arterial | Adjacent to<br>King's Lake              | C1 Collector             | King's Lake | No                                              |

- 1. Reduce Planned C3 Primary Collector to C1 Collector.
- 2. Reduce County Road 22, from SH286 to County Road 43 to a C1 Collector.
- 3. Reduce County Road 22, from County Road 43 to a Proposed P1 Parkway, to a C1 Collector